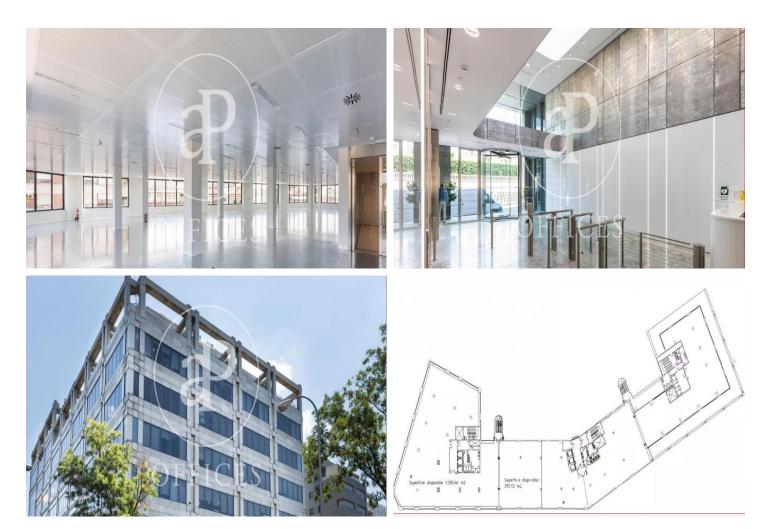

## Price from 20,820 € | Surface 578 m<sup>2</sup> - 1200 m<sup>2</sup> | 2 Units

Exclusive office building in the Paseo de la Castellana, in its Prime area and most important business artery. Modern and representative building with 9 floors above ground and 3 more below ground (parking). It has all the necessary services to accommodate the most demanding users. We have an area of 1,200sqm on a 4th floor, which are distributed in 2 modules, of 650sqm module A 01 and 550sqm module A 02, whose rents are 36.00 euros/sqm per month. The community fees are 5.64 euros/sqm/month and the property tax is 4.14 euros/sqm/month. Open spaces. Garage spaces available, the amounts of which vary between 90 and 180 euros/seat/month. With a magnificent communication in public transport, 15 minutes from the airport, near the M30 and the A2; having near several lines of buses (14, 27, 45, 150), as in underground (L-7 and 1).

| Floor | Surface              | Price   | Price/m <sup>2</sup>     | IBI      | Charges      | Availability |
|-------|----------------------|---------|--------------------------|----------|--------------|--------------|
| 4°    | 578 m <sup>2</sup>   | €20,820 | 36 €/m <sup>2</sup> 5.04 | €/m²/mes | 5.36€/m²/mes | Immediate    |
| 1°    | 1,200 m <sup>2</sup> | €43,200 | 36 €/m <sup>2</sup> 5.04 | €/m²/mes | 5.36€/m²/mes | Immediate    |