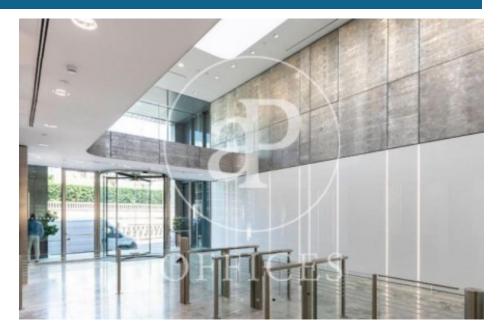

## Price from 20,820 € | Surface 578 m<sup>2</sup> - 1200 m<sup>2</sup> | 2 Units

Exclusive office building in the Paseo de la Castellana, in its Prime area and most important business artery. Modern and representative building with 9 floors above ground and 3 more below ground (parking). It has all the necessary services to accommodate the most demanding users. We have an area of 1,200sqm on a 4th floor, which are distributed in 2 modules, of 650sqm module A 01 and 550sqm module A 02, whose rents are 36.00 euros/sqm per month. The community fees are 5.64 euros/sqm/month and the property tax is 4.14 euros/sqm/month. Open spaces. Garage spaces available, the amounts of which vary between 90 and 180 euros/seat/month. With a magnificent communication in public transport, 15 minutes from the airport, near the M30 and the A2; having near several lines of buses (14, 27, 45, 150), as in underground (L-7 and 1).