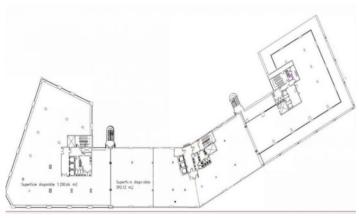

## Price from 20,820 € | Surface 578 m² - 1200 m² | 3 Units

Exclusive office building in the Paseo de la Castellana, in its Prime area and most important business artery. Modern and representative building with 9 floors above ground and 3 more below ground (parking). It has all the necessary services to accommodate the most demanding users. We have an area of 1,200sqm on a 4th floor, which are distributed in 2 modules, of 650sqm module A 01 and 550sqm module A 02, whose rents are 36.00 euros/sqm per month. The community fees are 5.64 euros/sqm/month and the property tax is 4.14 euros/sqm/month. Open spaces. Garage spaces available, the amounts of which vary between 90 and 180 euros/seat/month. With a magnificent communication in public transport, 15 minutes from the airport, near the M30 and the A2; having near several lines of buses (14, 27, 45, 150), as in underground (L-7 and 1).

## Available offices in this building

| Floor | Surface              | Price   | Price/m <sup>2</sup> | IBI          | Charges      | Availability |
|-------|----------------------|---------|----------------------|--------------|--------------|--------------|
| 4°    | 578 m <sup>2</sup>   | €20,820 | 36 €/m²              | 5.04€/m²/mes | 5.36€/m²/mes | Immediate    |
| 1°    | 1,200 m <sup>2</sup> | €43,200 | 36 €/m²              | 5.04€/m²/mes | 5.36€/m²/mes | Immediate    |