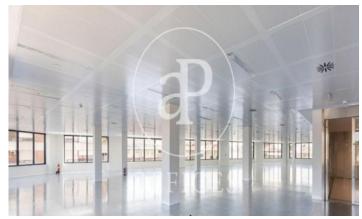

## Price from 20,820 € | Surface 578 m² - 1200 m² | 3 Units

Exclusive office building in the Paseo de la Castellana, in its Prime area and most important business artery. Modern and representative building with 9 floors above ground and 3 more below ground (parking). It has all the necessary services to accommodate the most demanding users. We have an area of 1,200sqm on a 4th floor, which are distributed in 2 modules, of 650sqm module A 01 and 550sqm module A 02, whose rents are 36.00 euros/sqm per month. The community fees are 5.64 euros/sqm/month and the property tax is 4.14 euros/sqm/month. Open spaces. Garage spaces available, the amounts of which vary between 90 and 180 euros/seat/month. With a magnificent communication in public transport, 15 minutes from the airport, near the M30 and the A2; having near several lines of buses (14, 27, 45, 150), as in underground (L-7 and 1).

## Available offices in this building

| Floor | Surface              | Price   | Price/m <sup>2</sup> | IBI          | Charges      | Availability |
|-------|----------------------|---------|----------------------|--------------|--------------|--------------|
| 4°    | 578 m <sup>2</sup>   | €20,820 | 36 €/m²              | 5.04€/m²/mes | 5.36€/m²/mes | Immediate    |
| 1°    | 1,200 m <sup>2</sup> | €43,200 | 36 €/m²              | 5.04€/m²/mes | 5.36€/m²/mes | Immediate    |