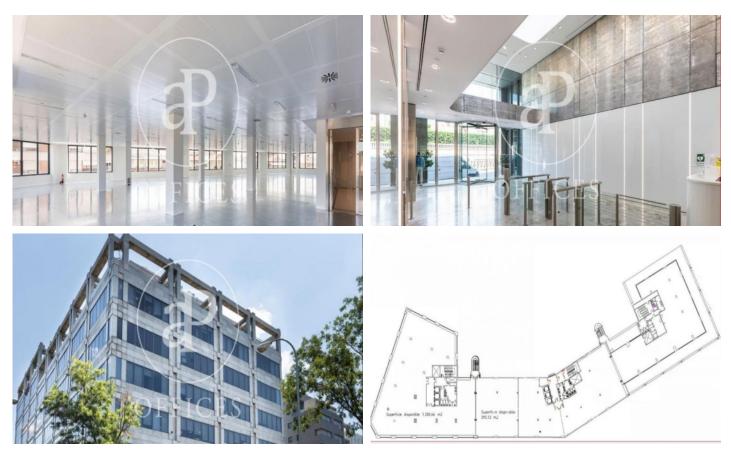

## 20,820 € | 1,200 m<sup>2</sup> | 36 €/m<sup>2</sup> | IBI 5.04€/m<sup>2</sup>/mes | Charges 5.36€/m<sup>2</sup>/mes

Exclusive office building in the Paseo de la Castellana, in its Prime area and most important business artery. Modern and representative building with 9 floors above ground and 3 more below ground (parking). It has all the necessary services to accommodate the most demanding users. We have an area of 1,200sqm on a 4th floor, which are distributed in 2 modules, of 650sqm module A 01 and 550sqm module A 02, whose rents are 36.00 euros/sqm per month. The community fees are 5.64 euros/sqm/month and the property tax is 4.14 euros/sqm/month. Open spaces. Garage spaces available, the amounts of which vary between 90 and 180 euros/seat/month. With a magnificent communication in public transport, 15 minutes from the airport, near the M30 and the A2; having near several lines of buses (14, 27, 45, 150), as in underground (L-7 and 1).