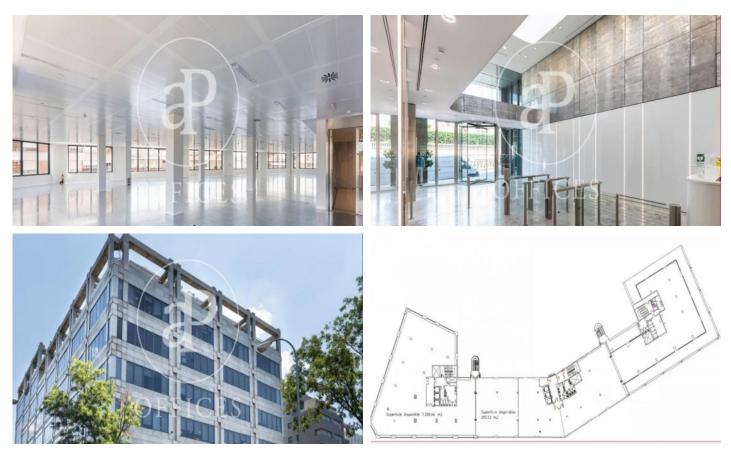

## 20,820 € | 578 m<sup>2</sup> | 36 €/m<sup>2</sup> | IBI 5.04€/m<sup>2</sup>/mes | Charges 5.36€/m<sup>2</sup>/mes

Exclusive office building in the Paseo de la Castellana, in its Prime area and most important business artery. Modern and representative building with 9 floors above ground and 3 more below ground (parking). It has all the necessary services to accommodate the most demanding users. We have an area of 1,200sqm on a 4th floor, which are distributed in 2 modules, of 650sqm module A 01 and 550sqm module A 02, whose rents are 36.00 euros/sqm per month. The community fees are 5.64 euros/sqm/month and the property tax is 4.14 euros/sqm/month. Open spaces. Garage spaces available, the amounts of which vary between 90 and 180 euros/seat/month. With a magnificent communication in public transport, 15 minutes from the airport, near the M30 and the A2; having near several lines of buses (14, 27, 45, 150), as in underground (L-7 and 1).