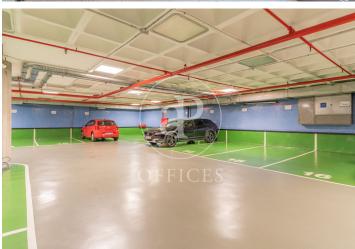

## 15,781 € | 367 m<sup>2</sup>

OFFICE FOR RENT IN CASTELLANA. Offices available in an exclusive building, with a maximum area of 575 m<sup>2</sup> per floor. Building of 7 floors above ground, with 3 elevators located in the communications core, including a freight elevator. The office finishes are: raised floor and false ceiling with recessed lighting; for an implementation according to corporate needs. The building has concierge service, 24/7 security, access control. Central air conditioning by ducts. Fire detector system. Emergency lights. Emergency door. Internal messenger service. Exterior garden. Community expenses NOT included in the price. Possibility of renting parking spaces inside the building (1 parking space assigned for every 70 m² of rented area). Immediate availability. Unbeatable location, located in the Castellana axis, 15 minutes drive from Adolfo Suárez Madrid Barajas Airport, with direct access to the A2 and the M-30, M-11 and M-607. Metro Gregorio Marañón and Rubén Darío are a 2-minute walk away, Bus (5, 14, 27, 45, 150, 7, 40, 147, N1, N22 and N24). Can you imagine working here?