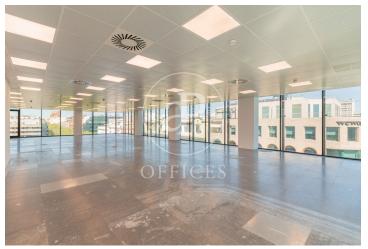

## 15,781 € | 367 m<sup>2</sup>

OFFICE FOR RENT IN CASTELLANA. Offices available in an exclusive building, with a maximum area of 575 m<sup>2</sup> per floor. Building of 7 floors above ground, with 3 elevators located in the communications core, including a freight elevator. The office finishes are: raised floor and false ceiling with recessed lighting; for an implementation according to corporate needs. The building has concierge service, 24/7 security, access control. Central air conditioning by ducts. Fire detector system. Emergency lights. Emergency door. Internal messenger service. Exterior garden. Community expenses NOT included in the price. Possibility of renting parking spaces inside the building (1 parking space assigned for every 70 m² of rented area). Immediate availability. Unbeatable location, located in the Castellana axis, 15 minutes drive from Adolfo Suárez Madrid Barajas Airport, with direct access to the A2 and the M-30, M-11 and M-607. Metro Gregorio Marañón and Rubén Darío are a 2-minute walk away, Bus (5, 14, 27, 45, 150, 7, 40, 147, N1, N22 and N24). Can you imagine working here?