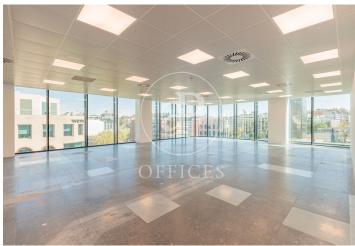

## 15,781 € | 367 m<sup>2</sup>

OFFICE FOR RENT IN CASTELLANA. Offices available in an exclusive building, with a maximum area of 575 m<sup>2</sup> per floor. Building of 7 floors above ground, with 3 elevators located in the communications core, including a freight elevator. The office finishes are: raised floor and false ceiling with recessed lighting; for an implementation according to corporate needs. The building has concierge service, 24/7 security, access control. Central air conditioning by ducts. Fire detector system. Emergency lights. Emergency door. Internal messenger service. Exterior garden. Community expenses NOT included in the price. Possibility of renting parking spaces inside the building (1 parking space assigned for every 70 m² of rented area). Immediate availability. Unbeatable location, located in the Castellana axis, 15 minutes drive from Adolfo Suárez Madrid Barajas Airport, with direct access to the A2 and the M-30, M-11 and M-607. Metro Gregorio Marañón and Rubén Darío are a 2-minute walk away, Bus (5, 14, 27, 45, 150, 7, 40, 147, N1, N22 and N24). Can you imagine working here?