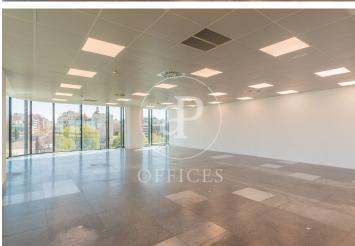

## 15,781 € | 367 m<sup>2</sup>

OFFICE FOR RENT IN CASTELLANA. Offices available in an exclusive building, with a maximum area of 575 m<sup>2</sup> per floor. Building of 7 floors above ground, with 3 elevators located in the communications core, including a freight elevator. The office finishes are: raised floor and false ceiling with recessed lighting; for an implementation according to corporate needs. The building has concierge service, 24/7 security, access control. Central air conditioning by ducts. Fire detector system. Emergency lights. Emergency door. Internal messenger service. Exterior garden. Community expenses NOT included in the price. Possibility of renting parking spaces inside the building (1 parking space assigned for every 70 m² of rented area). Immediate availability. Unbeatable location, located in the Castellana axis, 15 minutes drive from Adolfo Suárez Madrid Barajas Airport, with direct access to the A2 and the M-30, M-11 and M-607. Metro Gregorio Marañón and Rubén Darío are a 2-minute walk away, Bus (5, 14, 27, 45, 150, 7, 40, 147, N1, N22 and N24). Can you imagine working here?