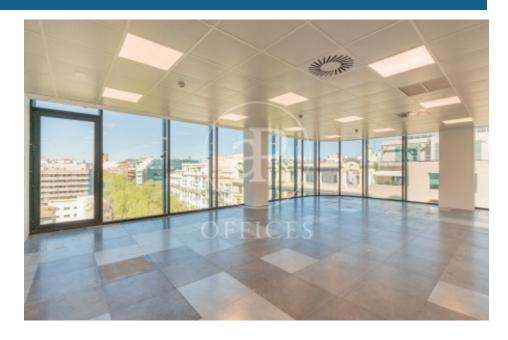

## 15,781 € | 367 m<sup>2</sup>

OFFICE FOR RENT IN CASTELLANA. Offices available in an exclusive building, with a maximum area of 575 m<sup>2</sup> per floor. Building of 7 floors above ground, with 3 elevators located in the communications core, including a freight elevator. The office finishes are: raised floor and false ceiling with recessed lighting; for an implementation according to corporate needs. The building has concierge service, 24/7 security, access control. Central air conditioning by ducts. Fire detector system. Emergency lights. Emergency door. Internal messenger service. Exterior garden. Community expenses NOT included in the price. Possibility of renting parking spaces inside the building (1 parking space assigned for every 70 m² of rented area). Immediate availability. Unbeatable location, located in the Castellana axis, 15 minutes drive from Adolfo Suárez Madrid Barajas Airport, with direct access to the A2 and the M-30, M-11 and M-607. Metro Gregorio Marañón and Rubén Darío are a 2-minute walk away, Bus (5, 14, 27, 45, 150, 7, 40, 147, N1, N22 and N24). Can you imagine working here?