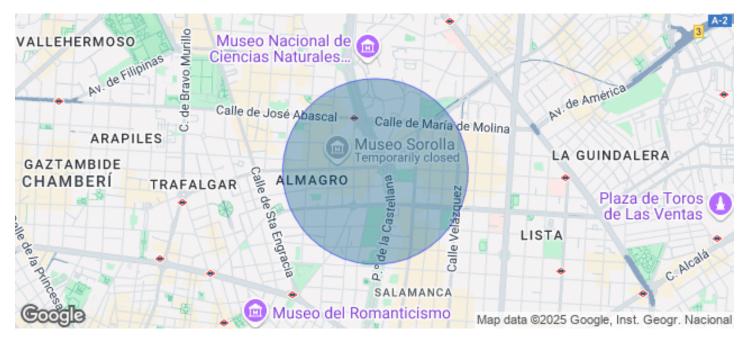

## 15,781 € | 367 m<sup>2</sup>

OFFICE FOR RENT IN CASTELLANA. Offices available in an exclusive building, with a maximum area of 575 m<sup>2</sup> per floor. Building of 7 floors above ground, with 3 elevators located in the communications core, including a freight elevator. The office finishes are: raised floor and false ceiling with recessed lighting; for an implementation according to corporate needs. The building has concierge service, 24/7 security, access control. Central air conditioning by ducts. Fire detector system. Emergency lights. Emergency door. Internal messenger service. Exterior garden. Community expenses NOT included in the price. Possibility of renting parking spaces inside the building (1 parking space assigned for every 70 m² of rented area). Immediate availability. Unbeatable location, located in the Castellana axis, 15 minutes drive from Adolfo Suárez Madrid Barajas Airport, with direct access to the A2 and the M-30, M-11 and M-607. Metro Gregorio Marañón and Rubén Darío are a 2-minute walk away, Bus (5, 14, 27, 45, 150, 7, 40, 147, N1, N22 and N24). Can you imagine working here?