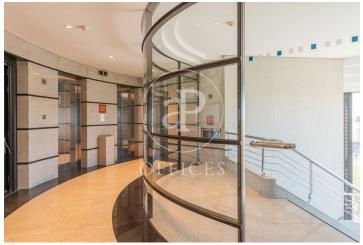

## 15,781 € | 367 m<sup>2</sup>

OFFICE FOR RENT IN CASTELLANA. Offices available in an exclusive building, with a maximum area of 575 m<sup>2</sup> per floor. Building of 7 floors above ground, with 3 elevators located in the communications core, including a freight elevator. The office finishes are: raised floor and false ceiling with recessed lighting; for an implementation according to corporate needs. The building has concierge service, 24/7 security, access control. Central air conditioning by ducts. Fire detector system. Emergency lights. Emergency door. Internal messenger service. Exterior garden. Community expenses NOT included in the price. Possibility of renting parking spaces inside the building (1 parking space assigned for every 70 m² of rented area). Immediate availability. Unbeatable location, located in the Castellana axis, 15 minutes drive from Adolfo Suárez Madrid Barajas Airport, with direct access to the A2 and the M-30, M-11 and M-607. Metro Gregorio Marañón and Rubén Darío are a 2-minute walk away, Bus (5, 14, 27, 45, 150, 7, 40, 147, N1, N22 and N24). Can you imagine working here?