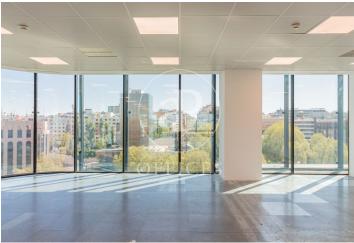

## 15,781 € | 367 m<sup>2</sup>

OFFICE FOR RENT IN CASTELLANA. Offices available in an exclusive building, with a maximum area of 575 m<sup>2</sup> per floor. Building of 7 floors above ground, with 3 elevators located in the communications core, including a freight elevator. The office finishes are: raised floor and false ceiling with recessed lighting; for an implementation according to corporate needs. The building has concierge service, 24/7 security, access control. Central air conditioning by ducts. Fire detector system. Emergency lights. Emergency door. Internal messenger service. Exterior garden. Community expenses NOT included in the price. Possibility of renting parking spaces inside the building (1 parking space assigned for every 70 m² of rented area). Immediate availability. Unbeatable location, located in the Castellana axis, 15 minutes drive from Adolfo Suárez Madrid Barajas Airport, with direct access to the A2 and the M-30, M-11 and M-607. Metro Gregorio Marañón and Rubén Darío are a 2-minute walk away, Bus (5, 14, 27, 45, 150, 7, 40, 147, N1, N22 and N24). Can you imagine working here?