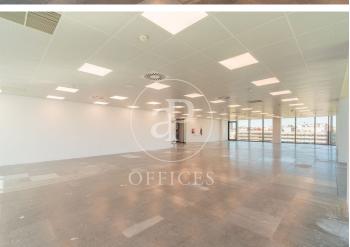

## 15,781 € | 367 m<sup>2</sup>

OFFICE FOR RENT IN CASTELLANA. Offices available in an exclusive building, with a maximum area of 575 m<sup>2</sup> per floor. Building of 7 floors above ground, with 3 elevators located in the communications core, including a freight elevator. The office finishes are: raised floor and false ceiling with recessed lighting; for an implementation according to corporate needs. The building has concierge service, 24/7 security, access control. Central air conditioning by ducts. Fire detector system. Emergency lights. Emergency door. Internal messenger service. Exterior garden. Community expenses NOT included in the price. Possibility of renting parking spaces inside the building (1 parking space assigned for every 70 m² of rented area). Immediate availability. Unbeatable location, located in the Castellana axis, 15 minutes drive from Adolfo Suárez Madrid Barajas Airport, with direct access to the A2 and the M-30, M-11 and M-607. Metro Gregorio Marañón and Rubén Darío are a 2-minute walk away, Bus (5, 14, 27, 45, 150, 7, 40, 147, N1, N22 and N24). Can you imagine working here?