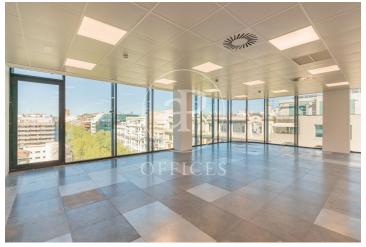

## 15,781 € | 367 m<sup>2</sup>

OFFICE FOR RENT IN CASTELLANA. Offices available in an exclusive building, with a maximum area of 575 m<sup>2</sup> per floor. Building of 7 floors above ground, with 3 elevators located in the communications core, including a freight elevator. The office finishes are: raised floor and false ceiling with recessed lighting; for an implementation according to corporate needs. The building has concierge service, 24/7 security, access control. Central air conditioning by ducts. Fire detector system. Emergency lights. Emergency door. Internal messenger service. Exterior garden. Community expenses NOT included in the price. Possibility of renting parking spaces inside the building (1 parking space assigned for every 70 m² of rented area). Immediate availability. Unbeatable location, located in the Castellana axis, 15 minutes drive from Adolfo Suárez Madrid Barajas Airport, with direct access to the A2 and the M-30, M-11 and M-607. Metro Gregorio Marañón and Rubén Darío are a 2-minute walk away, Bus (5, 14, 27, 45, 150, 7, 40, 147, N1, N22 and N24). Can you imagine working here?