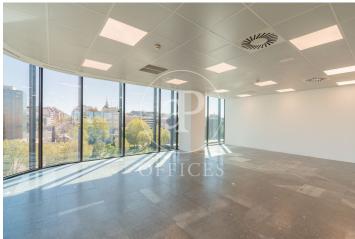

## 15,781 € | 367 m<sup>2</sup>

OFFICE FOR RENT IN CASTELLANA. Offices available in an exclusive building, with a maximum area of 575 m<sup>2</sup> per floor. Building of 7 floors above ground, with 3 elevators located in the communications core, including a freight elevator. The office finishes are: raised floor and false ceiling with recessed lighting; for an implementation according to corporate needs. The building has concierge service, 24/7 security, access control. Central air conditioning by ducts. Fire detector system. Emergency lights. Emergency door. Internal messenger service. Exterior garden. Community expenses NOT included in the price. Possibility of renting parking spaces inside the building (1 parking space assigned for every 70 m² of rented area). Immediate availability. Unbeatable location, located in the Castellana axis, 15 minutes drive from Adolfo Suárez Madrid Barajas Airport, with direct access to the A2 and the M-30, M-11 and M-607. Metro Gregorio Marañón and Rubén Darío are a 2-minute walk away, Bus (5, 14, 27, 45, 150, 7, 40, 147, N1, N22 and N24). Can you imagine working here?