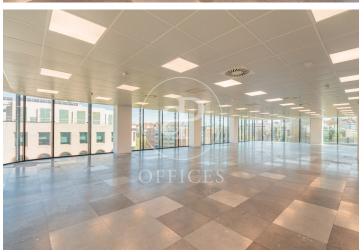

## 15,781 € | 367 m<sup>2</sup>

OFFICE FOR RENT IN CASTELLANA. Offices available in an exclusive building, with a maximum area of 575 m<sup>2</sup> per floor. Building of 7 floors above ground, with 3 elevators located in the communications core, including a freight elevator. The office finishes are: raised floor and false ceiling with recessed lighting; for an implementation according to corporate needs. The building has concierge service, 24/7 security, access control. Central air conditioning by ducts. Fire detector system. Emergency lights. Emergency door. Internal messenger service. Exterior garden. Community expenses NOT included in the price. Possibility of renting parking spaces inside the building (1 parking space assigned for every 70 m² of rented area). Immediate availability. Unbeatable location, located in the Castellana axis, 15 minutes drive from Adolfo Suárez Madrid Barajas Airport, with direct access to the A2 and the M-30, M-11 and M-607. Metro Gregorio Marañón and Rubén Darío are a 2-minute walk away, Bus (5, 14, 27, 45, 150, 7, 40, 147, N1, N22 and N24). Can you imagine working here?