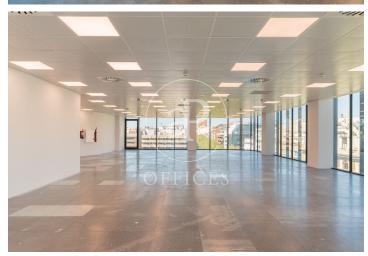

## 15,781 € | 367 m<sup>2</sup>

OFFICE FOR RENT IN CASTELLANA. Offices available in an exclusive building, with a maximum area of 575 m<sup>2</sup> per floor. Building of 7 floors above ground, with 3 elevators located in the communications core, including a freight elevator. The office finishes are: raised floor and false ceiling with recessed lighting; for an implementation according to corporate needs. The building has concierge service, 24/7 security, access control. Central air conditioning by ducts. Fire detector system. Emergency lights. Emergency door. Internal messenger service. Exterior garden. Community expenses NOT included in the price. Possibility of renting parking spaces inside the building (1 parking space assigned for every 70 m² of rented area). Immediate availability. Unbeatable location, located in the Castellana axis, 15 minutes drive from Adolfo Suárez Madrid Barajas Airport, with direct access to the A2 and the M-30, M-11 and M-607. Metro Gregorio Marañón and Rubén Darío are a 2-minute walk away, Bus (5, 14, 27, 45, 150, 7, 40, 147, N1, N22 and N24). Can you imagine working here?