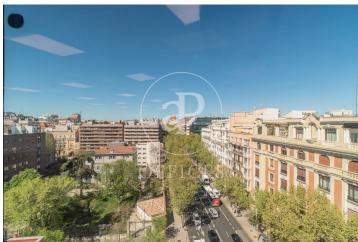

## 15,781 € | 367 m<sup>2</sup>

OFFICE FOR RENT IN CASTELLANA. Offices available in an exclusive building, with a maximum area of 575 m<sup>2</sup> per floor. Building of 7 floors above ground, with 3 elevators located in the communications core, including a freight elevator. The office finishes are: raised floor and false ceiling with recessed lighting; for an implementation according to corporate needs. The building has concierge service, 24/7 security, access control. Central air conditioning by ducts. Fire detector system. Emergency lights. Emergency door. Internal messenger service. Exterior garden. Community expenses NOT included in the price. Possibility of renting parking spaces inside the building (1 parking space assigned for every 70 m² of rented area). Immediate availability. Unbeatable location, located in the Castellana axis, 15 minutes drive from Adolfo Suárez Madrid Barajas Airport, with direct access to the A2 and the M-30, M-11 and M-607. Metro Gregorio Marañón and Rubén Darío are a 2-minute walk away, Bus (5, 14, 27, 45, 150, 7, 40, 147, N1, N22 and N24). Can you imagine working here?