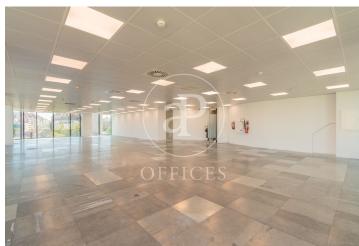

## 15,781 € | 367 m<sup>2</sup>

OFFICE FOR RENT IN CASTELLANA. Offices available in an exclusive building, with a maximum area of 575 m<sup>2</sup> per floor. Building of 7 floors above ground, with 3 elevators located in the communications core, including a freight elevator. The office finishes are: raised floor and false ceiling with recessed lighting; for an implementation according to corporate needs. The building has concierge service, 24/7 security, access control. Central air conditioning by ducts. Fire detector system. Emergency lights. Emergency door. Internal messenger service. Exterior garden. Community expenses NOT included in the price. Possibility of renting parking spaces inside the building (1 parking space assigned for every 70 m² of rented area). Immediate availability. Unbeatable location, located in the Castellana axis, 15 minutes drive from Adolfo Suárez Madrid Barajas Airport, with direct access to the A2 and the M-30, M-11 and M-607. Metro Gregorio Marañón and Rubén Darío are a 2-minute walk away, Bus (5, 14, 27, 45, 150, 7, 40, 147, N1, N22 and N24). Can you imagine working here?