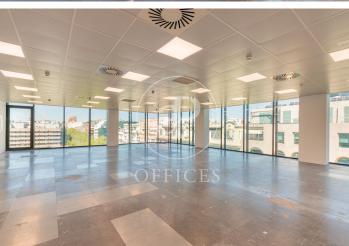

## 15,781 € | 367 m<sup>2</sup>

OFFICE FOR RENT IN CASTELLANA. Offices available in an exclusive building, with a maximum area of 575 m<sup>2</sup> per floor. Building of 7 floors above ground, with 3 elevators located in the communications core, including a freight elevator. The office finishes are: raised floor and false ceiling with recessed lighting; for an implementation according to corporate needs. The building has concierge service, 24/7 security, access control. Central air conditioning by ducts. Fire detector system. Emergency lights. Emergency door. Internal messenger service. Exterior garden. Community expenses NOT included in the price. Possibility of renting parking spaces inside the building (1 parking space assigned for every 70 m² of rented area). Immediate availability. Unbeatable location, located in the Castellana axis, 15 minutes drive from Adolfo Suárez Madrid Barajas Airport, with direct access to the A2 and the M-30, M-11 and M-607. Metro Gregorio Marañón and Rubén Darío are a 2-minute walk away, Bus (5, 14, 27, 45, 150, 7, 40, 147, N1, N22 and N24). Can you imagine working here?