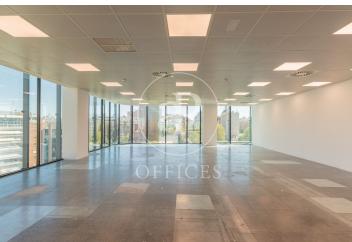

## 15,781 € | 367 m<sup>2</sup>

OFFICE FOR RENT IN CASTELLANA. Offices available in an exclusive building, with a maximum area of 575 m<sup>2</sup> per floor. Building of 7 floors above ground, with 3 elevators located in the communications core, including a freight elevator. The office finishes are: raised floor and false ceiling with recessed lighting; for an implementation according to corporate needs. The building has concierge service, 24/7 security, access control. Central air conditioning by ducts. Fire detector system. Emergency lights. Emergency door. Internal messenger service. Exterior garden. Community expenses NOT included in the price. Possibility of renting parking spaces inside the building (1 parking space assigned for every 70 m² of rented area). Immediate availability. Unbeatable location, located in the Castellana axis, 15 minutes drive from Adolfo Suárez Madrid Barajas Airport, with direct access to the A2 and the M-30, M-11 and M-607. Metro Gregorio Marañón and Rubén Darío are a 2-minute walk away, Bus (5, 14, 27, 45, 150, 7, 40, 147, N1, N22 and N24). Can you imagine working here?