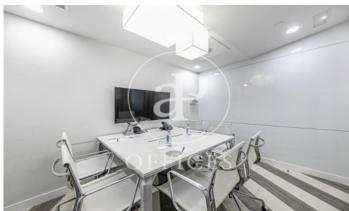

## Price upon request | 2,000 m<sup>2</sup>

Surface of 2000m² distributed on two floors of one of the most representative buildings in Madrid, on the renowned Paseo de la Castellana. The spaces are distributed in a spacious reception with avant-garde design, coworking areas, phone booths, meeting & coffee areas, meeting rooms, individual offices and offices that have spectacular views in an environment designed for business and professional activities to develop. at the highest level. In addition, a totally personalized service is offered. The building has surveillance with access control and is located a few minutes from the Cuzco metro station.