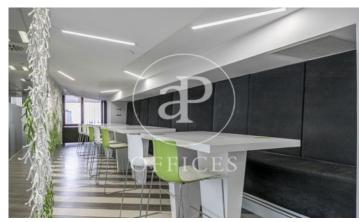

## Price upon request | 2,000 m<sup>2</sup>

Surface of 2000m² distributed on two floors of one of the most representative buildings in Madrid, on the renowned Paseo de la Castellana. The spaces are distributed in a spacious reception with avant-garde design, coworking areas, phone booths, meeting & coffee areas, meeting rooms, individual offices and offices that have spectacular views in an environment designed for business and professional activities to develop. at the highest level. In addition, a totally personalized service is offered. The building has surveillance with access control and is located a few minutes from the Cuzco metro station.