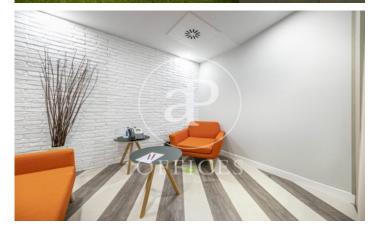

## Price upon request | 2,000 m<sup>2</sup>

Surface of 2000m² distributed on two floors of one of the most representative buildings in Madrid, on the renowned Paseo de la Castellana. The spaces are distributed in a spacious reception with avant-garde design, coworking areas, phone booths, meeting & coffee areas, meeting rooms, individual offices and offices that have spectacular views in an environment designed for business and professional activities to develop. at the highest level. In addition, a totally personalized service is offered. The building has surveillance with access control and is located a few minutes from the Cuzco metro station.