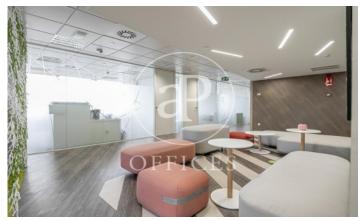

## Price upon request | 2,000 m<sup>2</sup>

Surface of 2000m² distributed on two floors of one of the most representative buildings in Madrid, on the renowned Paseo de la Castellana. The spaces are distributed in a spacious reception with avant-garde design, coworking areas, phone booths, meeting & coffee areas, meeting rooms, individual offices and offices that have spectacular views in an environment designed for business and professional activities to develop. at the highest level. In addition, a totally personalized service is offered. The building has surveillance with access control and is located a few minutes from the Cuzco metro station.