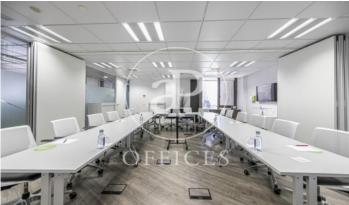

## Price upon request | 2,000 m<sup>2</sup>

Surface of 2000m² distributed on two floors of one of the most representative buildings in Madrid, on the renowned Paseo de la Castellana. The spaces are distributed in a spacious reception with avant-garde design, coworking areas, phone booths, meeting & coffee areas, meeting rooms, individual offices and offices that have spectacular views in an environment designed for business and professional activities to develop. at the highest level. In addition, a totally personalized service is offered. The building has surveillance with access control and is located a few minutes from the Cuzco metro station.