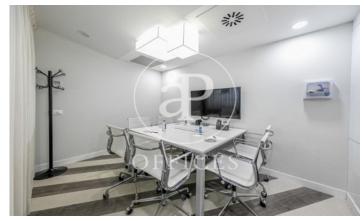

## Price upon request | 2,000 m<sup>2</sup>

Surface of 2000m² distributed on two floors of one of the most representative buildings in Madrid, on the renowned Paseo de la Castellana. The spaces are distributed in a spacious reception with avant-garde design, coworking areas, phone booths, meeting & coffee areas, meeting rooms, individual offices and offices that have spectacular views in an environment designed for business and professional activities to develop. at the highest level. In addition, a totally personalized service is offered. The building has surveillance with access control and is located a few minutes from the Cuzco metro station.