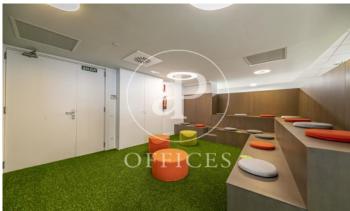

## Price upon request | 2,000 m<sup>2</sup>

Surface of 2000m² distributed on two floors of one of the most representative buildings in Madrid, on the renowned Paseo de la Castellana. The spaces are distributed in a spacious reception with avant-garde design, coworking areas, phone booths, meeting & coffee areas, meeting rooms, individual offices and offices that have spectacular views in an environment designed for business and professional activities to develop. at the highest level. In addition, a totally personalized service is offered. The building has surveillance with access control and is located a few minutes from the Cuzco metro station.