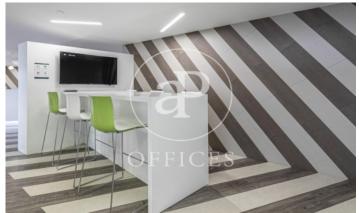

## Price upon request | 2,000 m<sup>2</sup>

Surface of 2000m² distributed on two floors of one of the most representative buildings in Madrid, on the renowned Paseo de la Castellana. The spaces are distributed in a spacious reception with avant-garde design, coworking areas, phone booths, meeting & coffee areas, meeting rooms, individual offices and offices that have spectacular views in an environment designed for business and professional activities to develop. at the highest level. In addition, a totally personalized service is offered. The building has surveillance with access control and is located a few minutes from the Cuzco metro station.