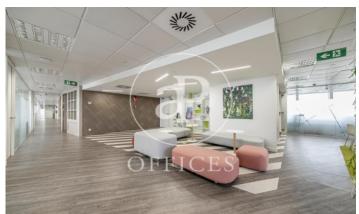

## Price upon request | 2,000 m<sup>2</sup>

Surface of 2000m² distributed on two floors of one of the most representative buildings in Madrid, on the renowned Paseo de la Castellana. The spaces are distributed in a spacious reception with avant-garde design, coworking areas, phone booths, meeting & coffee areas, meeting rooms, individual offices and offices that have spectacular views in an environment designed for business and professional activities to develop. at the highest level. In addition, a totally personalized service is offered. The building has surveillance with access control and is located a few minutes from the Cuzco metro station.