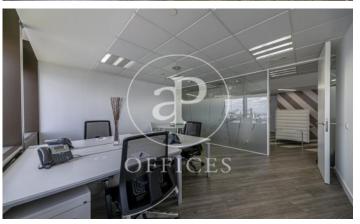

## Price upon request | 2,000 m<sup>2</sup>

Surface of 2000m² distributed on two floors of one of the most representative buildings in Madrid, on the renowned Paseo de la Castellana. The spaces are distributed in a spacious reception with avant-garde design, coworking areas, phone booths, meeting & coffee areas, meeting rooms, individual offices and offices that have spectacular views in an environment designed for business and professional activities to develop. at the highest level. In addition, a totally personalized service is offered. The building has surveillance with access control and is located a few minutes from the Cuzco metro station.