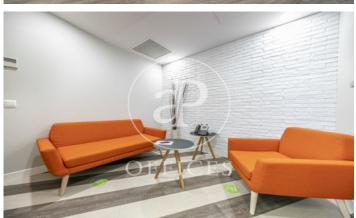

## Price upon request | 2,000 m<sup>2</sup>

Surface of 2000m² distributed on two floors of one of the most representative buildings in Madrid, on the renowned Paseo de la Castellana. The spaces are distributed in a spacious reception with avant-garde design, coworking areas, phone booths, meeting & coffee areas, meeting rooms, individual offices and offices that have spectacular views in an environment designed for business and professional activities to develop. at the highest level. In addition, a totally personalized service is offered. The building has surveillance with access control and is located a few minutes from the Cuzco metro station.