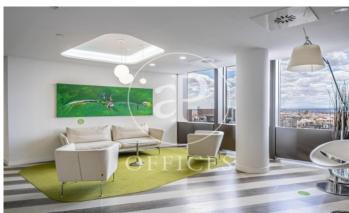

## Price upon request | 2,000 m<sup>2</sup>

Surface of 2000m² distributed on two floors of one of the most representative buildings in Madrid, on the renowned Paseo de la Castellana. The spaces are distributed in a spacious reception with avant-garde design, coworking areas, phone booths, meeting & coffee areas, meeting rooms, individual offices and offices that have spectacular views in an environment designed for business and professional activities to develop. at the highest level. In addition, a totally personalized service is offered. The building has surveillance with access control and is located a few minutes from the Cuzco metro station.