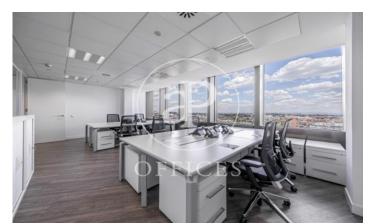

## Price upon request | 2,000 m<sup>2</sup>

Surface of 2000m² distributed on two floors of one of the most representative buildings in Madrid, on the renowned Paseo de la Castellana. The spaces are distributed in a spacious reception with avant-garde design, coworking areas, phone booths, meeting & coffee areas, meeting rooms, individual offices and offices that have spectacular views in an environment designed for business and professional activities to develop. at the highest level. In addition, a totally personalized service is offered. The building has surveillance with access control and is located a few minutes from the Cuzco metro station.