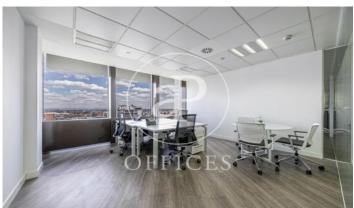

## Price upon request | 2,000 m<sup>2</sup>

Surface of 2000m² distributed on two floors of one of the most representative buildings in Madrid, on the renowned Paseo de la Castellana. The spaces are distributed in a spacious reception with avant-garde design, coworking areas, phone booths, meeting & coffee areas, meeting rooms, individual offices and offices that have spectacular views in an environment designed for business and professional activities to develop. at the highest level. In addition, a totally personalized service is offered. The building has surveillance with access control and is located a few minutes from the Cuzco metro station.