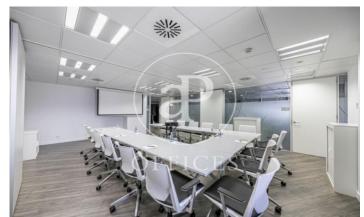

## Price upon request | 2,000 m<sup>2</sup>

Surface of 2000m² distributed on two floors of one of the most representative buildings in Madrid, on the renowned Paseo de la Castellana. The spaces are distributed in a spacious reception with avant-garde design, coworking areas, phone booths, meeting & coffee areas, meeting rooms, individual offices and offices that have spectacular views in an environment designed for business and professional activities to develop. at the highest level. In addition, a totally personalized service is offered. The building has surveillance with access control and is located a few minutes from the Cuzco metro station.