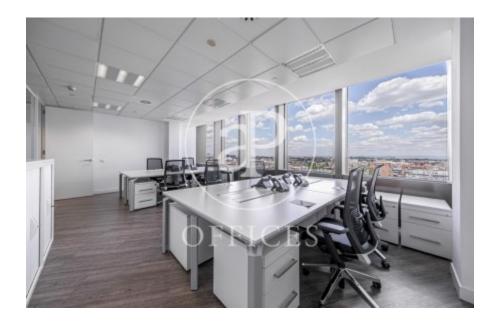

## Price upon request | 2,000 m<sup>2</sup>

Surface of 2000m² distributed on two floors of one of the most representative buildings in Madrid, on the renowned Paseo de la Castellana. The spaces are distributed in a spacious reception with avant-garde design, coworking areas, phone booths, meeting & coffee areas, meeting rooms, individual offices and offices that have spectacular views in an environment designed for business and professional activities to develop. at the highest level. In addition, a totally personalized service is offered. The building has surveillance with access control and is located a few minutes from the Cuzco metro station.