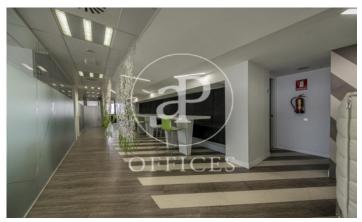

## Price upon request | 2,000 m<sup>2</sup>

Surface of 2000m² distributed on two floors of one of the most representative buildings in Madrid, on the renowned Paseo de la Castellana. The spaces are distributed in a spacious reception with avant-garde design, coworking areas, phone booths, meeting & coffee areas, meeting rooms, individual offices and offices that have spectacular views in an environment designed for business and professional activities to develop. at the highest level. In addition, a totally personalized service is offered. The building has surveillance with access control and is located a few minutes from the Cuzco metro station.