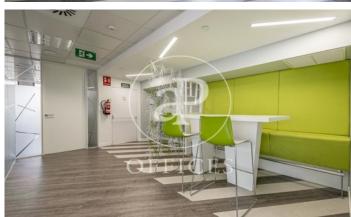

## Price upon request | 2,000 m<sup>2</sup>

Surface of 2000m² distributed on two floors of one of the most representative buildings in Madrid, on the renowned Paseo de la Castellana. The spaces are distributed in a spacious reception with avant-garde design, coworking areas, phone booths, meeting & coffee areas, meeting rooms, individual offices and offices that have spectacular views in an environment designed for business and professional activities to develop. at the highest level. In addition, a totally personalized service is offered. The building has surveillance with access control and is located a few minutes from the Cuzco metro station.