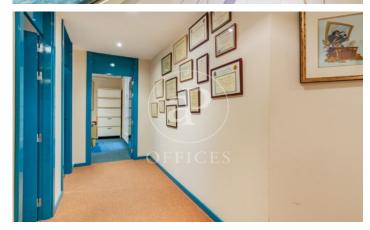

## 7,000 € | 230 m<sup>2</sup>

EXTERIOR OFFICE WITH STATELY ENTRANCE IN CASTELLANA. Beautiful office of 230 m² on the sixth floor of a mixed building. Located between Paseo de la Castellana and Serrano. Distributed in large entrance hall, three offices, meeting room, two open plan work spaces, two toilets and kitchen. It has individual heating by radiators, ducted air conditioning and data network. Possibility of renting the office with furniture. Stately entrance hall with concierge service. Excellent public and private transport links. A stone's throw from the main thoroughfare, Paseo de la Castellana. Less than 500 m from Gregorio Marañón metro station. Just 20 minutes from Adolfo Suárez Madrid-Barajas Airport. Can you imagine working here?