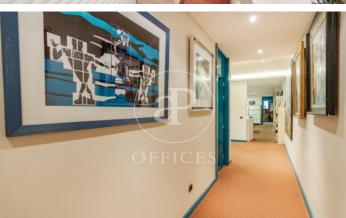

## 7,000 € | 230 m<sup>2</sup>

EXTERIOR OFFICE WITH STATELY ENTRANCE IN CASTELLANA. Beautiful office of 230 m² on the sixth floor of a mixed building. Located between Paseo de la Castellana and Serrano. Distributed in large entrance hall, three offices, meeting room, two open plan work spaces, two toilets and kitchen. It has individual heating by radiators, ducted air conditioning and data network. Possibility of renting the office with furniture. Stately entrance hall with concierge service. Excellent public and private transport links. A stone's throw from the main thoroughfare, Paseo de la Castellana. Less than 500 m from Gregorio Marañón metro station. Just 20 minutes from Adolfo Suárez Madrid-Barajas Airport. Can you imagine working here?