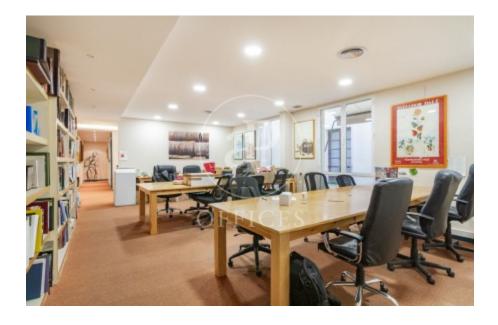

## 7,000 € | 230 m<sup>2</sup>

EXTERIOR OFFICE WITH STATELY ENTRANCE IN CASTELLANA. Beautiful office of 230 m² on the sixth floor of a mixed building. Located between Paseo de la Castellana and Serrano. Distributed in large entrance hall, three offices, meeting room, two open plan work spaces, two toilets and kitchen. It has individual heating by radiators, ducted air conditioning and data network. Possibility of renting the office with furniture. Stately entrance hall with concierge service. Excellent public and private transport links. A stone's throw from the main thoroughfare, Paseo de la Castellana. Less than 500 m from Gregorio Marañón metro station. Just 20 minutes from Adolfo Suárez Madrid-Barajas Airport. Can you imagine working here?