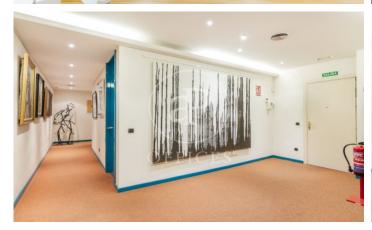

## 7,000 € | 230 m<sup>2</sup>

EXTERIOR OFFICE WITH STATELY ENTRANCE IN CASTELLANA. Beautiful office of 230 m² on the sixth floor of a mixed building. Located between Paseo de la Castellana and Serrano. Distributed in large entrance hall, three offices, meeting room, two open plan work spaces, two toilets and kitchen. It has individual heating by radiators, ducted air conditioning and data network. Possibility of renting the office with furniture. Stately entrance hall with concierge service. Excellent public and private transport links. A stone's throw from the main thoroughfare, Paseo de la Castellana. Less than 500 m from Gregorio Marañón metro station. Just 20 minutes from Adolfo Suárez Madrid-Barajas Airport. Can you imagine working here?