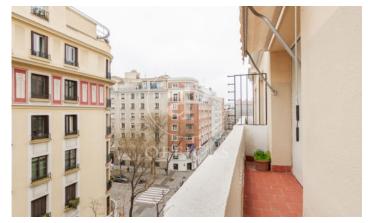

## Madrid / Castellana

- ✓ Concierge
- ✓ A/C
- ✓ Heating
- ✓ Condition: Good
- Terrace

## 7,000 € | 230 m<sup>2</sup>

EXTERIOR OFFICE WITH STATELY ENTRANCE IN CASTELLANA. Beautiful office of 230 m² on the sixth floor of a mixed building. Located between Paseo de la Castellana and Serrano. Distributed in large entrance hall, three offices, meeting room, two open plan work spaces, two toilets and kitchen. It has individual heating by radiators, ducted air conditioning and data network. Possibility of renting the office with furniture. Stately entrance hall with concierge service. Excellent public and private transport links. A stone's throw from the main thoroughfare, Paseo de la Castellana. Less than 500 m from Gregorio Marañón metro station. Just 20 minutes from Adolfo Suárez Madrid-Barajas Airport. Can you imagine working here?