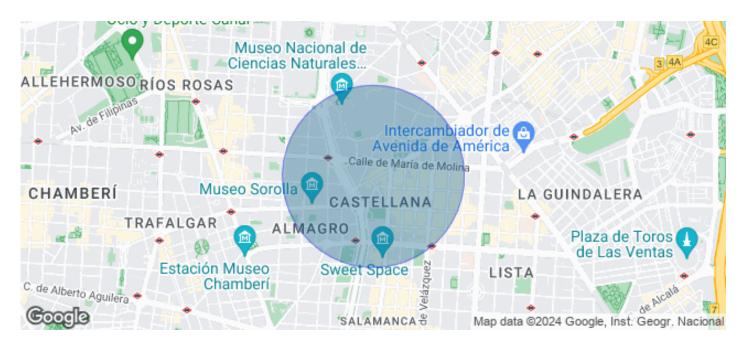

## 7,000 € | 230 m<sup>2</sup>

EXTERIOR OFFICE WITH STATELY ENTRANCE IN CASTELLANA. Beautiful office of 230 m² on the sixth floor of a mixed building. Located between Paseo de la Castellana and Serrano. Distributed in large entrance hall, three offices, meeting room, two open plan work spaces, two toilets and kitchen. It has individual heating by radiators, ducted air conditioning and data network. Possibility of renting the office with furniture. Stately entrance hall with concierge service. Excellent public and private transport links. A stone's throw from the main thoroughfare, Paseo de la Castellana. Less than 500 m from Gregorio Marañón metro station. Just 20 minutes from Adolfo Suárez Madrid-Barajas Airport. Can you imagine working here?