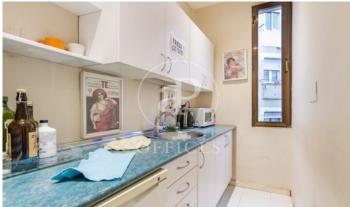

## 7,000 € | 230 m<sup>2</sup>

EXTERIOR OFFICE WITH STATELY ENTRANCE IN CASTELLANA. Beautiful office of 230 m² on the sixth floor of a mixed building. Located between Paseo de la Castellana and Serrano. Distributed in large entrance hall, three offices, meeting room, two open plan work spaces, two toilets and kitchen. It has individual heating by radiators, ducted air conditioning and data network. Possibility of renting the office with furniture. Stately entrance hall with concierge service. Excellent public and private transport links. A stone's throw from the main thoroughfare, Paseo de la Castellana. Less than 500 m from Gregorio Marañón metro station. Just 20 minutes from Adolfo Suárez Madrid-Barajas Airport. Can you imagine working here?