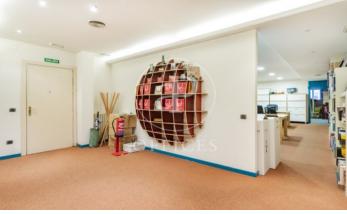

## 7,000 € | 230 m<sup>2</sup>

EXTERIOR OFFICE WITH STATELY ENTRANCE IN CASTELLANA. Beautiful office of 230 m² on the sixth floor of a mixed building. Located between Paseo de la Castellana and Serrano. Distributed in large entrance hall, three offices, meeting room, two open plan work spaces, two toilets and kitchen. It has individual heating by radiators, ducted air conditioning and data network. Possibility of renting the office with furniture. Stately entrance hall with concierge service. Excellent public and private transport links. A stone's throw from the main thoroughfare, Paseo de la Castellana. Less than 500 m from Gregorio Marañón metro station. Just 20 minutes from Adolfo Suárez Madrid-Barajas Airport. Can you imagine working here?