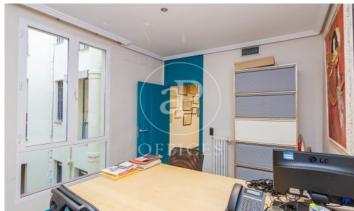

## 7,000 € | 230 m<sup>2</sup>

EXTERIOR OFFICE WITH STATELY ENTRANCE IN CASTELLANA. Beautiful office of 230 m² on the sixth floor of a mixed building. Located between Paseo de la Castellana and Serrano. Distributed in large entrance hall, three offices, meeting room, two open plan work spaces, two toilets and kitchen. It has individual heating by radiators, ducted air conditioning and data network. Possibility of renting the office with furniture. Stately entrance hall with concierge service. Excellent public and private transport links. A stone's throw from the main thoroughfare, Paseo de la Castellana. Less than 500 m from Gregorio Marañón metro station. Just 20 minutes from Adolfo Suárez Madrid-Barajas Airport. Can you imagine working here?