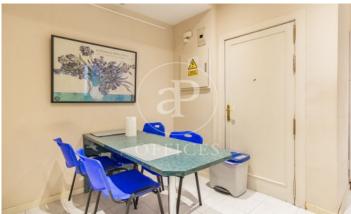

## 7,000 € | 230 m<sup>2</sup>

EXTERIOR OFFICE WITH STATELY ENTRANCE IN CASTELLANA. Beautiful office of 230 m² on the sixth floor of a mixed building. Located between Paseo de la Castellana and Serrano. Distributed in large entrance hall, three offices, meeting room, two open plan work spaces, two toilets and kitchen. It has individual heating by radiators, ducted air conditioning and data network. Possibility of renting the office with furniture. Stately entrance hall with concierge service. Excellent public and private transport links. A stone's throw from the main thoroughfare, Paseo de la Castellana. Less than 500 m from Gregorio Marañón metro station. Just 20 minutes from Adolfo Suárez Madrid-Barajas Airport. Can you imagine working here?