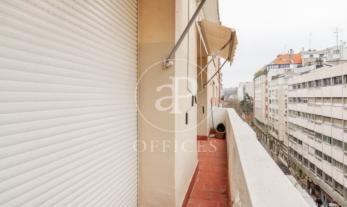

## Madrid / Castellana

- ✓ Concierge
- ✓ A/C
- ✓ Heating
- ✓ Condition: Good
- Terrace

## 7,000 € | 230 m<sup>2</sup>

EXTERIOR OFFICE WITH STATELY ENTRANCE IN CASTELLANA. Beautiful office of 230 m² on the sixth floor of a mixed building. Located between Paseo de la Castellana and Serrano. Distributed in large entrance hall, three offices, meeting room, two open plan work spaces, two toilets and kitchen. It has individual heating by radiators, ducted air conditioning and data network. Possibility of renting the office with furniture. Stately entrance hall with concierge service. Excellent public and private transport links. A stone's throw from the main thoroughfare, Paseo de la Castellana. Less than 500 m from Gregorio Marañón metro station. Just 20 minutes from Adolfo Suárez Madrid-Barajas Airport. Can you imagine working here?