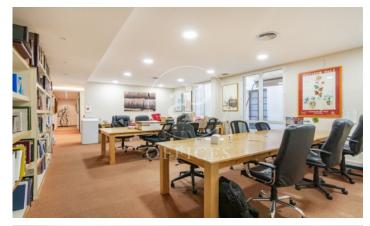

## 7,000 € | 230 m<sup>2</sup>

EXTERIOR OFFICE WITH STATELY ENTRANCE IN CASTELLANA. Beautiful office of 230 m² on the sixth floor of a mixed building. Located between Paseo de la Castellana and Serrano. Distributed in large entrance hall, three offices, meeting room, two open plan work spaces, two toilets and kitchen. It has individual heating by radiators, ducted air conditioning and data network. Possibility of renting the office with furniture. Stately entrance hall with concierge service. Excellent public and private transport links. A stone's throw from the main thoroughfare, Paseo de la Castellana. Less than 500 m from Gregorio Marañón metro station. Just 20 minutes from Adolfo Suárez Madrid-Barajas Airport. Can you imagine working here?