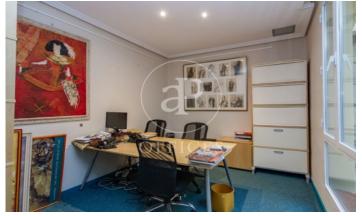

## 7,000 € | 230 m<sup>2</sup>

EXTERIOR OFFICE WITH STATELY ENTRANCE IN CASTELLANA. Beautiful office of 230 m² on the sixth floor of a mixed building. Located between Paseo de la Castellana and Serrano. Distributed in large entrance hall, three offices, meeting room, two open plan work spaces, two toilets and kitchen. It has individual heating by radiators, ducted air conditioning and data network. Possibility of renting the office with furniture. Stately entrance hall with concierge service. Excellent public and private transport links. A stone's throw from the main thoroughfare, Paseo de la Castellana. Less than 500 m from Gregorio Marañón metro station. Just 20 minutes from Adolfo Suárez Madrid-Barajas Airport. Can you imagine working here?