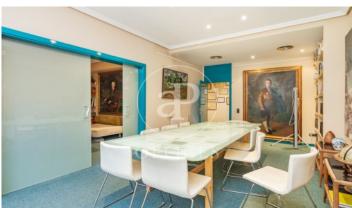

## 7,000 € | 230 m<sup>2</sup>

EXTERIOR OFFICE WITH STATELY ENTRANCE IN CASTELLANA. Beautiful office of 230 m² on the sixth floor of a mixed building. Located between Paseo de la Castellana and Serrano. Distributed in large entrance hall, three offices, meeting room, two open plan work spaces, two toilets and kitchen. It has individual heating by radiators, ducted air conditioning and data network. Possibility of renting the office with furniture. Stately entrance hall with concierge service. Excellent public and private transport links. A stone's throw from the main thoroughfare, Paseo de la Castellana. Less than 500 m from Gregorio Marañón metro station. Just 20 minutes from Adolfo Suárez Madrid-Barajas Airport. Can you imagine working here?