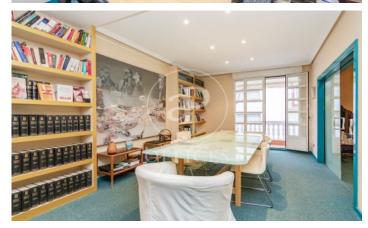

## 7,000 € | 230 m<sup>2</sup>

EXTERIOR OFFICE WITH STATELY ENTRANCE IN CASTELLANA. Beautiful office of 230 m² on the sixth floor of a mixed building. Located between Paseo de la Castellana and Serrano. Distributed in large entrance hall, three offices, meeting room, two open plan work spaces, two toilets and kitchen. It has individual heating by radiators, ducted air conditioning and data network. Possibility of renting the office with furniture. Stately entrance hall with concierge service. Excellent public and private transport links. A stone's throw from the main thoroughfare, Paseo de la Castellana. Less than 500 m from Gregorio Marañón metro station. Just 20 minutes from Adolfo Suárez Madrid-Barajas Airport. Can you imagine working here?