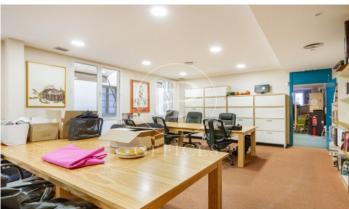

## 7,000 € | 230 m<sup>2</sup>

EXTERIOR OFFICE WITH STATELY ENTRANCE IN CASTELLANA. Beautiful office of 230 m² on the sixth floor of a mixed building. Located between Paseo de la Castellana and Serrano. Distributed in large entrance hall, three offices, meeting room, two open plan work spaces, two toilets and kitchen. It has individual heating by radiators, ducted air conditioning and data network. Possibility of renting the office with furniture. Stately entrance hall with concierge service. Excellent public and private transport links. A stone's throw from the main thoroughfare, Paseo de la Castellana. Less than 500 m from Gregorio Marañón metro station. Just 20 minutes from Adolfo Suárez Madrid-Barajas Airport. Can you imagine working here?