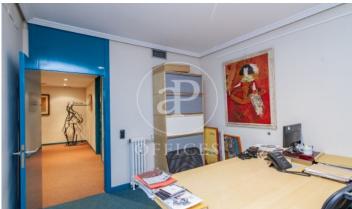

## 7,000 € | 230 m<sup>2</sup>

EXTERIOR OFFICE WITH STATELY ENTRANCE IN CASTELLANA. Beautiful office of 230 m² on the sixth floor of a mixed building. Located between Paseo de la Castellana and Serrano. Distributed in large entrance hall, three offices, meeting room, two open plan work spaces, two toilets and kitchen. It has individual heating by radiators, ducted air conditioning and data network. Possibility of renting the office with furniture. Stately entrance hall with concierge service. Excellent public and private transport links. A stone's throw from the main thoroughfare, Paseo de la Castellana. Less than 500 m from Gregorio Marañón metro station. Just 20 minutes from Adolfo Suárez Madrid-Barajas Airport. Can you imagine working here?