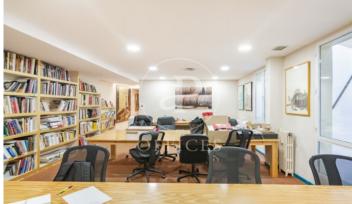

## 7,000 € | 230 m<sup>2</sup>

EXTERIOR OFFICE WITH STATELY ENTRANCE IN CASTELLANA. Beautiful office of 230 m² on the sixth floor of a mixed building. Located between Paseo de la Castellana and Serrano. Distributed in large entrance hall, three offices, meeting room, two open plan work spaces, two toilets and kitchen. It has individual heating by radiators, ducted air conditioning and data network. Possibility of renting the office with furniture. Stately entrance hall with concierge service. Excellent public and private transport links. A stone's throw from the main thoroughfare, Paseo de la Castellana. Less than 500 m from Gregorio Marañón metro station. Just 20 minutes from Adolfo Suárez Madrid-Barajas Airport. Can you imagine working here?