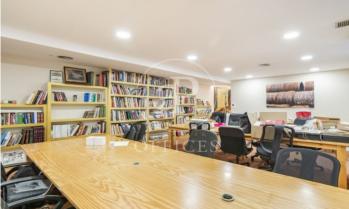

## 7,000 € | 230 m<sup>2</sup>

EXTERIOR OFFICE WITH STATELY ENTRANCE IN CASTELLANA. Beautiful office of 230 m² on the sixth floor of a mixed building. Located between Paseo de la Castellana and Serrano. Distributed in large entrance hall, three offices, meeting room, two open plan work spaces, two toilets and kitchen. It has individual heating by radiators, ducted air conditioning and data network. Possibility of renting the office with furniture. Stately entrance hall with concierge service. Excellent public and private transport links. A stone's throw from the main thoroughfare, Paseo de la Castellana. Less than 500 m from Gregorio Marañón metro station. Just 20 minutes from Adolfo Suárez Madrid-Barajas Airport. Can you imagine working here?