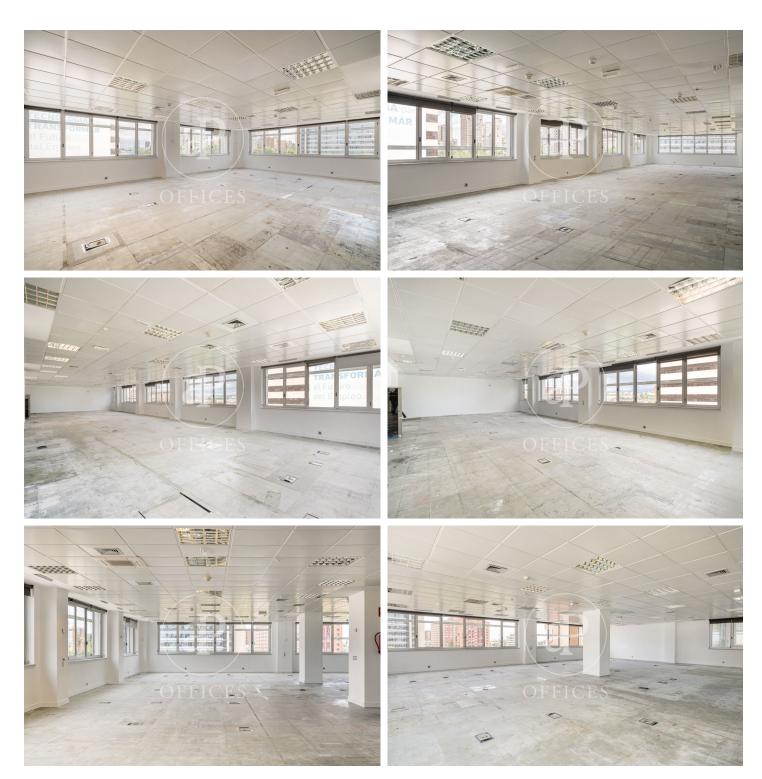

## 6,750 € | 375 m<sup>2</sup>

aProperties offers fantastic office for rent with a surface area of 375 m<sup>2</sup> in an exclusive office building, with the LEED GOLD sustainability seal. It has false metal ceilings, technical floor for wiring, centralised hot/cold air conditioning, with updated control and humidification systems, excellent natural light, it is rented with communications rack, wiring and certificate. UTP Cat.6. Adapted to the lay out of the future tenant, LED lighting. Economic Conditions Rent: 18 €/m<sup>2</sup> plus Expenses 5 €/m<sup>2</sup>/month (Including IBI + Rubbish Tax) (Includes electricity consumption for generation and maintenance of hot/cold air-conditioning). Parking 120 €/place/month Access control 24 hours/365 days. Underground car park with capacity for 116 spaces. 4 surface parking spaces for visits and delivery. It has 4 OTIS lifts (3 high-speed lifts, 1 freight lift). Can you imagine working here?