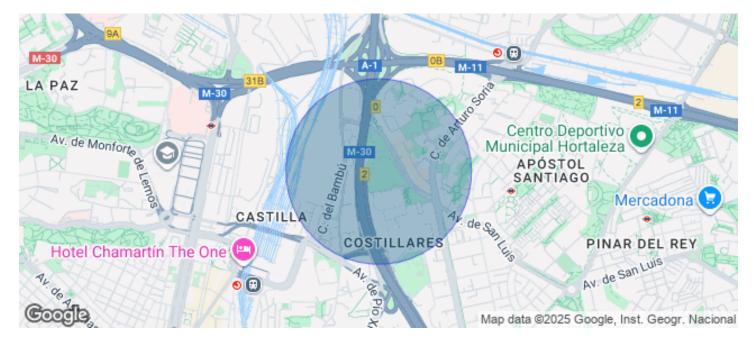

## Madrid / Castilla

- ✓ Security
- Concierge
- ✓ A/C
- ✓ Heating
- ✓ Parking
- ✓ Condition: Very good