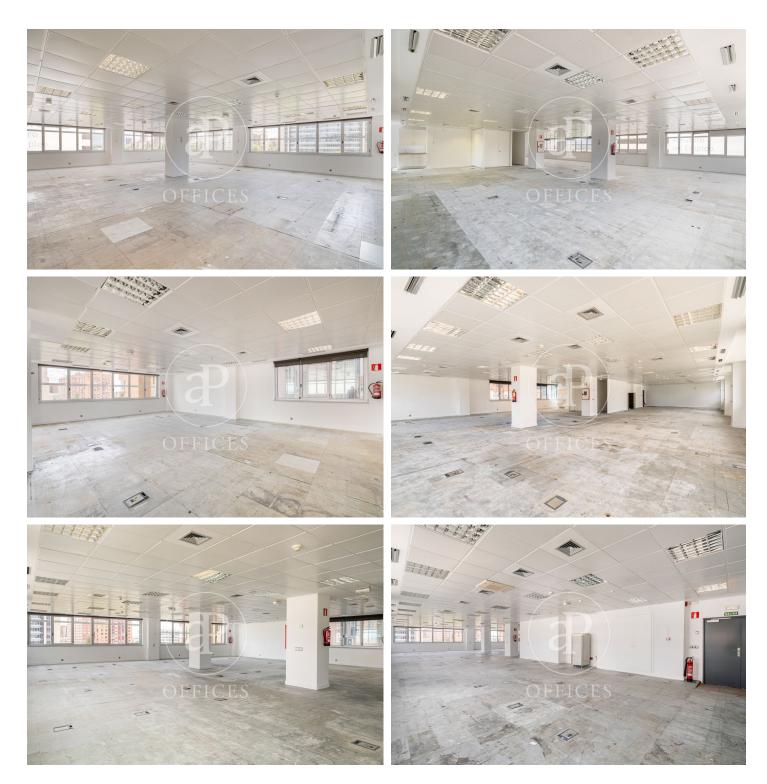

## 6,750 € | 375 m<sup>2</sup>

aProperties offers fantastic office for rent with a surface area of 375 m<sup>2</sup> in an exclusive office building, with the LEED GOLD sustainability seal. It has false metal ceilings, technical floor for wiring, centralised hot/cold air conditioning, with updated control and humidification systems, excellent natural light, it is rented with communications rack, wiring and certificate. UTP Cat.6. Adapted to the lay out of the future tenant, LED lighting. Economic Conditions Rent: 18 €/m<sup>2</sup> plus Expenses 5 €/m<sup>2</sup>/month (Including IBI + Rubbish Tax) (Includes electricity consumption for generation and maintenance of hot/cold air-conditioning). Parking 120 €/place/month Access control 24 hours/365 days. Underground car park with capacity for 116 spaces. 4 surface parking spaces for visits and delivery. It has 4 OTIS lifts (3 high-speed lifts, 1 freight lift). Can you imagine working here?