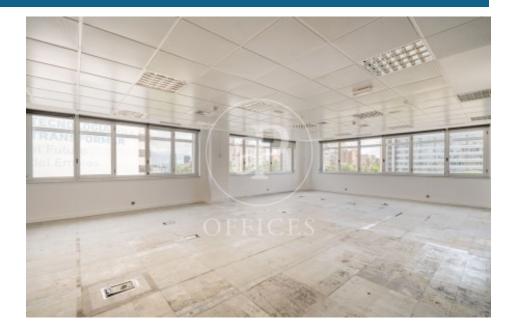

## 6,750 € | 375 m<sup>2</sup>

aProperties offers fantastic office for rent with a surface area of 375 m<sup>2</sup> in an exclusive office building, with the LEED GOLD sustainability seal. It has false metal ceilings, technical floor for wiring, centralised hot/cold air conditioning, with updated control and humidification systems, excellent natural light, it is rented with communications rack, wiring and certificate. UTP Cat.6. Adapted to the lay out of the future tenant, LED lighting. Economic Conditions Rent: 18 €/m<sup>2</sup> plus Expenses 5 €/m<sup>2</sup>/month (Including IBI + Rubbish Tax) (Includes electricity consumption for generation and maintenance of hot/cold air-conditioning). Parking 120 €/place/month Access control 24 hours/365 days. Underground car park with capacity for 116 spaces. 4 surface parking spaces for visits and delivery. It has 4 OTIS lifts (3 high-speed lifts, 1 freight lift). Can you imagine working here?