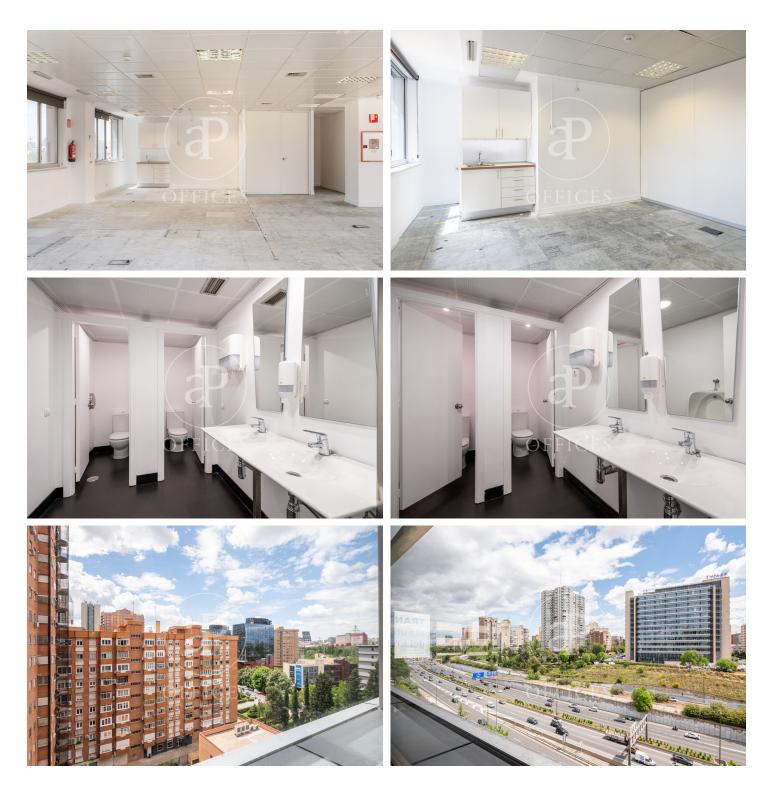

## 6,750 € | 375 m<sup>2</sup>

aProperties offers fantastic office for rent with a surface area of 375 m<sup>2</sup> in an exclusive office building, with the LEED GOLD sustainability seal. It has false metal ceilings, technical floor for wiring, centralised hot/cold air conditioning, with updated control and humidification systems, excellent natural light, it is rented with communications rack, wiring and certificate. UTP Cat.6. Adapted to the lay out of the future tenant, LED lighting. Economic Conditions Rent: 18 €/m<sup>2</sup> plus Expenses 5 €/m<sup>2</sup>/month (Including IBI + Rubbish Tax) (Includes electricity consumption for generation and maintenance of hot/cold air-conditioning). Parking 120 €/place/month Access control 24 hours/365 days. Underground car park with capacity for 116 spaces. 4 surface parking spaces for visits and delivery. It has 4 OTIS lifts (3 high-speed lifts, 1 freight lift). Can you imagine working here?