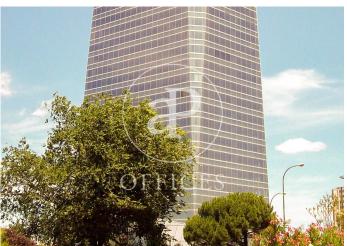

## Price from 18,090 € | 8 Units

OFFICES AVAILABLE IN TORRE DE CRISTAL. Exclusive office building located in the prestigious area of Cuatro Torres in Madrid; distributed in 50 modular floors from 600sqm to 1.390sqm, available in totally refurbished open-plan offices, with a free height of 2.75m, technical floor and false ceilings with recessed LED lights; ready for corporate implementation. To optimise vertical movements, the building has 27 lifts distributed in different groups, access control, 24-hour security and parking spaces for rent in the building itself. The tower is located in the main axis of the capital, Paseo de la Castellana; surrounded by all kinds of services and very well connected by both public and private transport, with easy connection to the M-30, M-11, M-607. With easy access to several metro and bus lines and only 7 minutes by car from Chamartín station, 18 minutes from Atocha and 18 minutes from Adolfo Suárez Airport. Can you imagine working here?