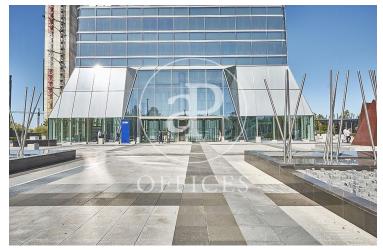

## Price from 18,090 € | 8 Units

OFFICES AVAILABLE IN TORRE DE CRISTAL. Exclusive office building located in the prestigious area of Cuatro Torres in Madrid; distributed in 50 modular floors from 600sqm to 1.390sqm, available in totally refurbished open-plan offices, with a free height of 2.75m, technical floor and false ceilings with recessed LED lights; ready for corporate implementation. To optimise vertical movements, the building has 27 lifts distributed in different groups, access control, 24-hour security and parking spaces for rent in the building itself. The tower is located in the main axis of the capital, Paseo de la Castellana; surrounded by all kinds of services and very well connected by both public and private transport, with easy connection to the M-30, M-11, M-607. With easy access to several metro and bus lines and only 7 minutes by car from Chamartín station, 18 minutes from Atocha and 18 minutes from Adolfo Suárez Airport. Can you imagine working here?