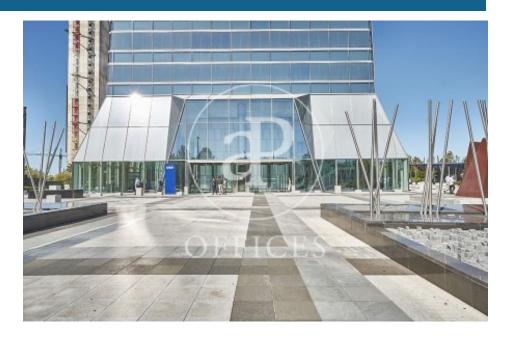

## Price from 18,090 € | 8 Units

OFFICES AVAILABLE IN TORRE DE CRISTAL. Exclusive office building located in the prestigious area of Cuatro Torres in Madrid; distributed in 50 modular floors from 600sqm to 1.390sqm, available in totally refurbished open-plan offices, with a free height of 2.75m, technical floor and false ceilings with recessed LED lights; ready for corporate implementation. To optimise vertical movements, the building has 27 lifts distributed in different groups, access control, 24-hour security and parking spaces for rent in the building itself. The tower is located in the main axis of the capital, Paseo de la Castellana; surrounded by all kinds of services and very well connected by both public and private transport, with easy connection to the M-30, M-11, M-607. With easy access to several metro and bus lines and only 7 minutes by car from Chamartín station, 18 minutes from Atocha and 18 minutes from Adolfo Suárez Airport. Can you imagine working here?