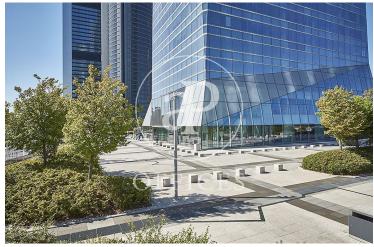

## Price from 18,090 € | 8 Units

OFFICES AVAILABLE IN TORRE DE CRISTAL. Exclusive office building located in the prestigious area of Cuatro Torres in Madrid; distributed in 50 modular floors from 600sqm to 1.390sqm, available in totally refurbished open-plan offices, with a free height of 2.75m, technical floor and false ceilings with recessed LED lights; ready for corporate implementation. To optimise vertical movements, the building has 27 lifts distributed in different groups, access control, 24-hour security and parking spaces for rent in the building itself. The tower is located in the main axis of the capital, Paseo de la Castellana; surrounded by all kinds of services and very well connected by both public and private transport, with easy connection to the M-30, M-11, M-607. With easy access to several metro and bus lines and only 7 minutes by car from Chamartín station, 18 minutes from Atocha and 18 minutes from Adolfo Suárez Airport. Can you imagine working here?