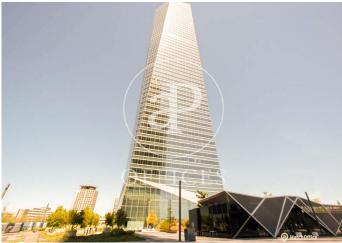

## Price from 18,090 € | 8 Units

OFFICES AVAILABLE IN TORRE DE CRISTAL. Exclusive office building located in the prestigious area of Cuatro Torres in Madrid; distributed in 50 modular floors from 600sqm to 1.390sqm, available in totally refurbished open-plan offices, with a free height of 2.75m, technical floor and false ceilings with recessed LED lights; ready for corporate implementation. To optimise vertical movements, the building has 27 lifts distributed in different groups, access control, 24-hour security and parking spaces for rent in the building itself. The tower is located in the main axis of the capital, Paseo de la Castellana; surrounded by all kinds of services and very well connected by both public and private transport, with easy connection to the M-30, M-11, M-607. With easy access to several metro and bus lines and only 7 minutes by car from Chamartín station, 18 minutes from Atocha and 18 minutes from Adolfo Suárez Airport. Can you imagine working here?