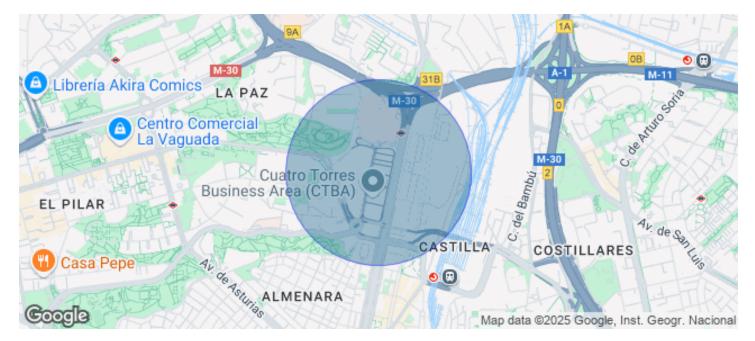

### Madrid / Castilla

- ✓ Concierge
- ✓ A/C
- ✓ Heating
- Parking
- ✓ Condition: Very good

## 18,090 € | Charges 7,133 €/m<sup>2</sup>

OFFICES AVAILABLE IN TORRE DE CRISTAL. Exclusive office building located in the prestigious area of Cuatro Torres in Madrid; distributed in 50 modular floors from 600sqm to 1.390sqm, available in totally refurbished open-plan offices, with a free height of 2.75m, technical floor and false ceilings with recessed LED lights; ready for corporate implementation. To optimise vertical movements, the building has 27 lifts distributed in different groups, access control, 24-hour security and parking spaces for rent in the building itself. The tower is located in the main axis of the capital, Paseo de la Castellana; surrounded by all kinds of services and very well connected by both public and private transport, with easy connection to the M-30, M-11, M-607. With easy access to several metro and bus lines and only 7 minutes by car from Chamartín station, 18 minutes from Atocha and 18 minutes from Adolfo Suárez Airport. Can you imagine working here?