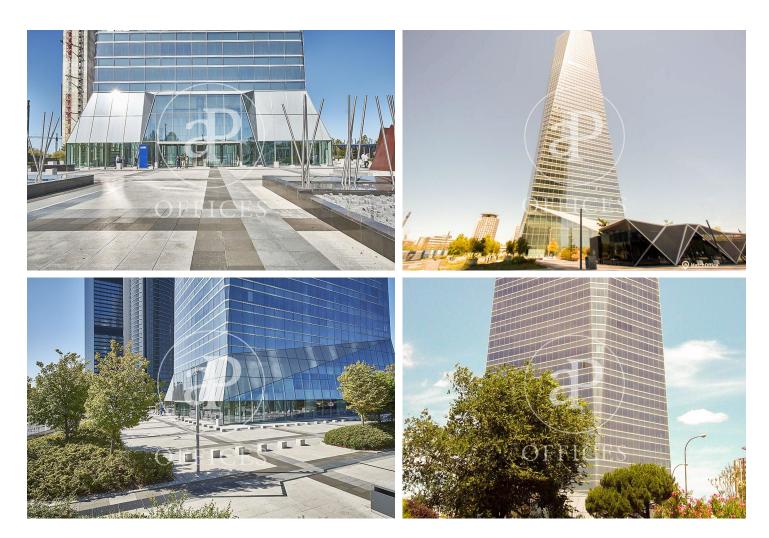

## 18,090 € | Charges 7,133 €/m<sup>2</sup>

OFFICES AVAILABLE IN TORRE DE CRISTAL. Exclusive office building located in the prestigious area of Cuatro Torres in Madrid; distributed in 50 modular floors from 600sqm to 1.390sqm, available in totally refurbished open-plan offices, with a free height of 2.75m, technical floor and false ceilings with recessed LED lights; ready for corporate implementation. To optimise vertical movements, the building has 27 lifts distributed in different groups, access control, 24-hour security and parking spaces for rent in the building itself. The tower is located in the main axis of the capital, Paseo de la Castellana; surrounded by all kinds of services and very well connected by both public and private transport, with easy connection to the M-30, M-11, M-607. With easy access to several metro and bus lines and only 7 minutes by car from Chamartín station, 18 minutes from Atocha and 18 minutes from Adolfo Suárez Airport. Can you imagine working here?