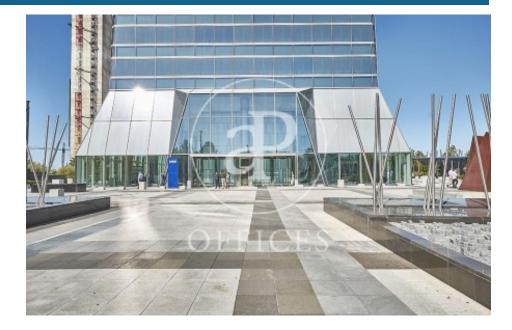

## 18,090 € | Charges 7,133 €/m<sup>2</sup>

OFFICES AVAILABLE IN TORRE DE CRISTAL. Exclusive office building located in the prestigious area of Cuatro Torres in Madrid; distributed in 50 modular floors from 600sqm to 1.390sqm, available in totally refurbished open-plan offices, with a free height of 2.75m, technical floor and false ceilings with recessed LED lights; ready for corporate implementation. To optimise vertical movements, the building has 27 lifts distributed in different groups, access control, 24-hour security and parking spaces for rent in the building itself. The tower is located in the main axis of the capital, Paseo de la Castellana; surrounded by all kinds of services and very well connected by both public and private transport, with easy connection to the M-30, M-11, M-607. With easy access to several metro and bus lines and only 7 minutes by car from Chamartín station, 18 minutes from Atocha and 18 minutes from Adolfo Suárez Airport. Can you imagine working here?