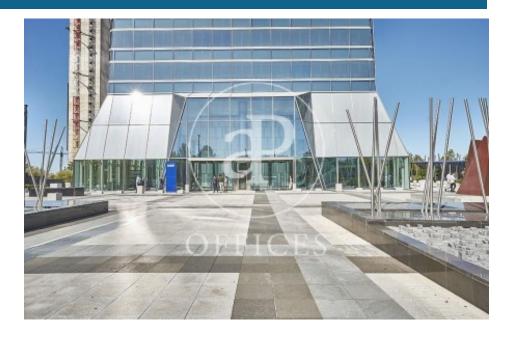

## Price from 18,090 € | 8 Units

OFFICES AVAILABLE IN TORRE DE CRISTAL. Exclusive office building located in the prestigious area of Cuatro Torres in Madrid; distributed in 50 modular floors from 600sqm to 1.390sqm, available in totally refurbished open-plan offices, with a free height of 2.75m, technical floor and false ceilings with recessed LED lights; ready for corporate implementation. To optimise vertical movements, the building has 27 lifts distributed in different groups, access control, 24-hour security and parking spaces for rent in the building itself. The tower is located in the main axis of the capital, Paseo de la Castellana; surrounded by all kinds of services and very well connected by both public and private transport, with easy connection to the M-30, M-11, M-607. With easy access to several metro and bus lines and only 7 minutes by car from Chamartín station, 18 minutes from Atocha and 18 minutes from Adolfo Suárez Airport. Can you imagine working here?