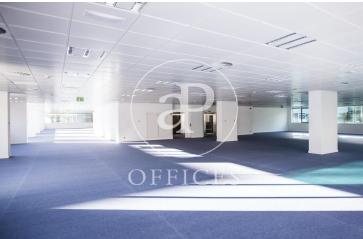

## Price from 9,729 € | Surface 671 m<sup>2</sup> - 1412 m<sup>2</sup> | 10 Units

OFFICE IN EXCLUSIVE OFFICE BUILDING IN SANCHINARRO. Welcome to NEOS 20 Business Park. A renovated business park, with the best quality standards. In addition to the new corporate identity, the entrances and accesses have been thoroughly refurbished, the main and secondary lobbies of the buildings have been completely renovated, and new facilities such as a cafeteria and a modern gymnasium have been built. Strategically located in the main business area, it is surrounded by all kinds of services and very well connected by both public and private transport; direct connection to the A-1, Atocha station is 18 minutes away by car and it is 10 minutes from Adolfo Suárez Airport. Can you imagine working here?