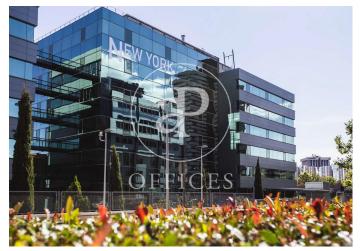

## Price from 9,729 € | Surface 671 m<sup>2</sup> - 1412 m<sup>2</sup> | 10 Units

OFFICE IN EXCLUSIVE OFFICE BUILDING IN SANCHINARRO. Welcome to NEOS 20 Business Park. A renovated business park, with the best quality standards. In addition to the new corporate identity, the entrances and accesses have been thoroughly refurbished, the main and secondary lobbies of the buildings have been completely renovated, and new facilities such as a cafeteria and a modern gymnasium have been built. Strategically located in the main business area, it is surrounded by all kinds of services and very well connected by both public and private transport; direct connection to the A-1, Atocha station is 18 minutes away by car and it is 10 minutes from Adolfo Suárez Airport. Can you imagine working here?