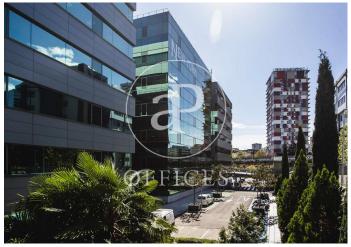

## Price from 9,729 € | Surface 671 m<sup>2</sup> - 1412 m<sup>2</sup> | 10 Units

OFFICE IN EXCLUSIVE OFFICE BUILDING IN SANCHINARRO. Welcome to NEOS 20 Business Park. A renovated business park, with the best quality standards. In addition to the new corporate identity, the entrances and accesses have been thoroughly refurbished, the main and secondary lobbies of the buildings have been completely renovated, and new facilities such as a cafeteria and a modern gymnasium have been built. Strategically located in the main business area, it is surrounded by all kinds of services and very well connected by both public and private transport; direct connection to the A-1, Atocha station is 18 minutes away by car and it is 10 minutes from Adolfo Suárez Airport. Can you imagine working here?