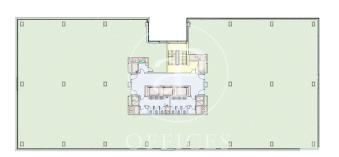

## Office for rent in Avenida de Manoteras.

Ref. AOM2207029

Unit 4 Tokyo

Madrid / Castilla

- Concierge
- A/C
- Heating
- Parking
- Condition: Very good

## 9,729 € | 1,412 m<sup>2</sup> | 15 €/m<sup>2</sup> | IBI a consultar con la propiedad | Charges 4,26 € / m2

OFFICE IN EXCLUSIVE OFFICE BUILDING IN SANCHINARRO. Welcome to NEOS 20 Business Park. A renovated business park, with the best quality standards. In addition to the new corporate identity, the entrances and accesses have been thoroughly refurbished, the main and secondary lobbies of the buildings have been completely renovated, and new facilities such as a cafeteria and a modern gymnasium have been built. Strategically located in the main business area, it is surrounded by all kinds of services and very well connected by both public and private transport; direct connection to the A-1, Atocha station is 18 minutes away by car and it is 10 minutes from Adolfo Suárez Airport. Can you imagine working here?