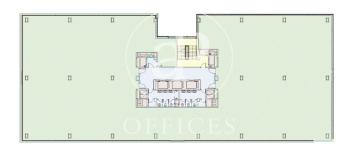

## Office for rent in Avenida de Manoteras.

Ref. AOM2207029

Unit 4 Tokyo

Madrid / Castilla

- Concierge
- A/C
- Heating
- Parking
- Condition: Very good

## 9,729 € | 1,412 m<sup>2</sup> | 15 €/m<sup>2</sup> | IBI a consultar con la propiedad | Charges 4,26 € / m2

OFFICE IN EXCLUSIVE OFFICE BUILDING IN SANCHINARRO. Welcome to NEOS 20 Business Park. A renovated business park, with the best quality standards. In addition to the new corporate identity, the entrances and accesses have been thoroughly refurbished, the main and secondary lobbies of the buildings have been completely renovated, and new facilities such as a cafeteria and a modern gymnasium have been built. Strategically located in the main business area, it is surrounded by all kinds of services and very well connected by both public and private transport; direct connection to the A-1, Atocha station is 18 minutes away by car and it is 10 minutes from Adolfo Suárez Airport. Can you imagine working here?