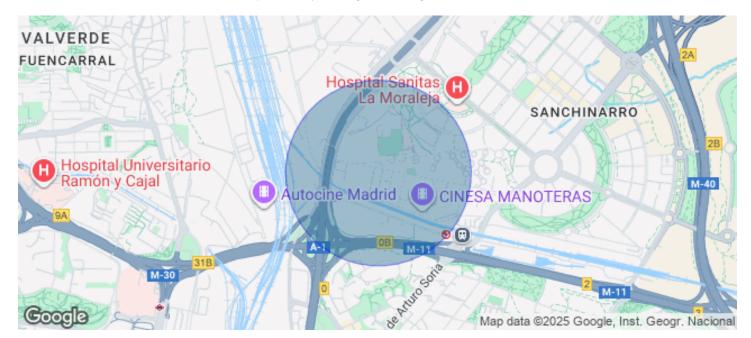

## Madrid / Castilla

- ✓ Concierge
- ✓ A/C
- ✓ Heating
- Parking
- ✓ Condition: Very good

9,729 € | 1,406 m<sup>2</sup> | 15 €/m<sup>2</sup> | IBI a consultar con la propiedad | Charges 4,26 € / m2

OFFICE IN EXCLUSIVE OFFICE BUILDING IN SANCHINARRO. Welcome to NEOS 20 Business Park. A renovated business park, with the best quality standards. In addition to the new corporate identity, the entrances and accesses have been thoroughly refurbished, the main and secondary lobbies of the buildings have been completely renovated, and new facilities such as a cafeteria and a modern gymnasium have been built. Strategically located in the main business area, it is surrounded by all kinds of services and very well connected by both public and private transport; direct connection to the A-1, Atocha station is 18 minutes away by car and it is 10 minutes from Adolfo Suárez Airport. Can you imagine working here?