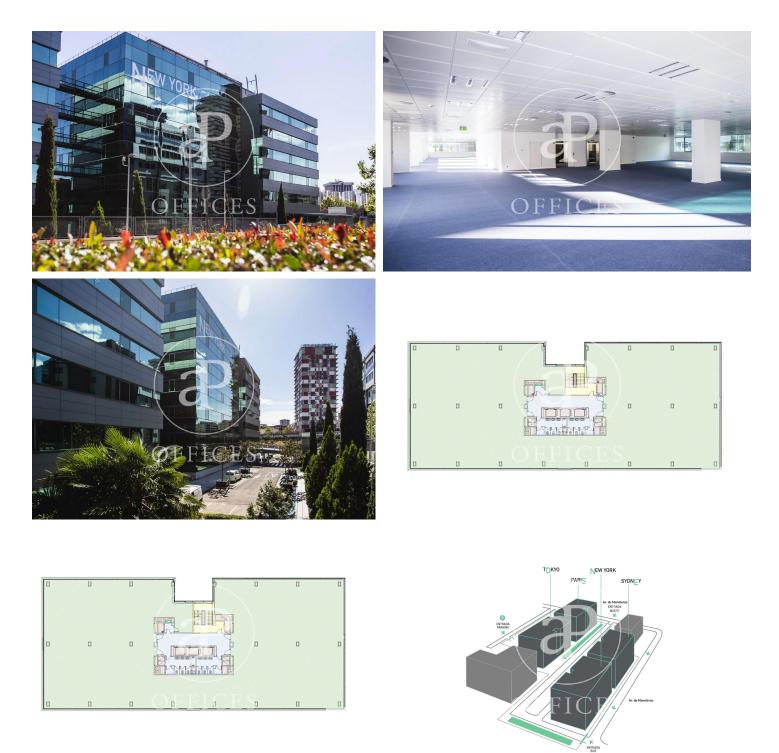

## Office for rent in Avenida de Manoteras.

## Unit 6 Tokyo

## Madrid / Castilla

- ✓ Concierge
- ✓ A/C
- ✓ Heating
- Parking
- ✓ Condition: Very good

9,729 € | 1,406 m<sup>2</sup> | 15 €/m<sup>2</sup> | IBI a consultar con la propiedad | Charges 4,26 € / m2

OFFICE IN EXCLUSIVE OFFICE BUILDING IN SANCHINARRO. Welcome to NEOS 20 Business Park. A renovated business park, with the best quality standards. In addition to the new corporate identity, the entrances and accesses have been thoroughly refurbished, the main and secondary lobbies of the buildings have been completely renovated, and new facilities such as a cafeteria and a modern gymnasium have been built. Strategically located in the main business area, it is surrounded by all kinds of services and very well connected by both public and private transport; direct connection to the A-1, Atocha station is 18 minutes away by car and it is 10 minutes from Adolfo Suárez Airport. Can you imagine working here?