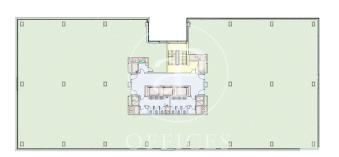

## Office for rent in Avenida de Manoteras.

Ref. AOM2207029

Unit bj Tokyo - módulo 2

Madrid / Castilla

- Concierge
- A/C
- Heating
- Parking
- Condition: Very good

## 9,729 € | 671 m<sup>2</sup> | 14 €/m<sup>2</sup> | IBI a consultar con la propiedad | Charges 4,26 € / m2

OFFICE IN EXCLUSIVE OFFICE BUILDING IN SANCHINARRO. Welcome to NEOS 20 Business Park. A renovated business park, with the best quality standards. In addition to the new corporate identity, the entrances and accesses have been thoroughly refurbished, the main and secondary lobbies of the buildings have been completely renovated, and new facilities such as a cafeteria and a modern gymnasium have been built. Strategically located in the main business area, it is surrounded by all kinds of services and very well connected by both public and private transport; direct connection to the A-1, Atocha station is 18 minutes away by car and it is 10 minutes from Adolfo Suárez Airport. Can you imagine working here?