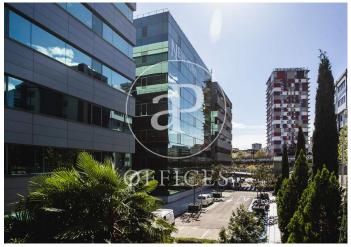

## 9,729 € | 671 m<sup>2</sup> | 14 €/m<sup>2</sup> | IBI a consultar con la propiedad | Charges 4,26 € / m2

OFFICE IN EXCLUSIVE OFFICE BUILDING IN SANCHINARRO. Welcome to NEOS 20 Business Park. A renovated business park, with the best quality standards. In addition to the new corporate identity, the entrances and accesses have been thoroughly refurbished, the main and secondary lobbies of the buildings have been completely renovated, and new facilities such as a cafeteria and a modern gymnasium have been built. Strategically located in the main business area, it is surrounded by all kinds of services and very well connected by both public and private transport; direct connection to the A-1, Atocha station is 18 minutes away by car and it is 10 minutes from Adolfo Suárez Airport. Can you imagine working here?