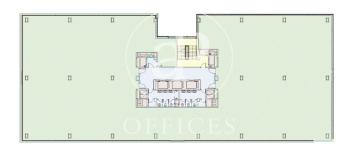

## Office for rent in Avenida de Manoteras.

Ref. AOM2207029

Unit bj Tokyo - módulo 2

Madrid / Castilla

- Concierge
- A/C
- Heating
- Parking
- Condition: Very good

## 9,729 € | 671 m<sup>2</sup> | 14 €/m<sup>2</sup> | IBI a consultar con la propiedad | Charges 4,26 € / m2

OFFICE IN EXCLUSIVE OFFICE BUILDING IN SANCHINARRO. Welcome to NEOS 20 Business Park. A renovated business park, with the best quality standards. In addition to the new corporate identity, the entrances and accesses have been thoroughly refurbished, the main and secondary lobbies of the buildings have been completely renovated, and new facilities such as a cafeteria and a modern gymnasium have been built. Strategically located in the main business area, it is surrounded by all kinds of services and very well connected by both public and private transport; direct connection to the A-1, Atocha station is 18 minutes away by car and it is 10 minutes from Adolfo Suárez Airport. Can you imagine working here?