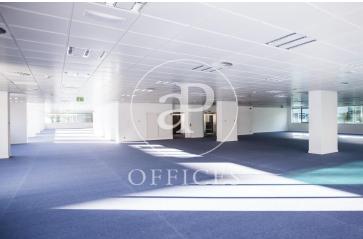

## Office for rent in Avenida de Manoteras.

Ref. AOM2207029

Unit bj Tokyo - módulo 2

Madrid / Castilla

- Concierge
- A/C
- Heating
- Parking
- Condition: Very good

## 9,729 € | 671 m<sup>2</sup> | 14 €/m<sup>2</sup> | IBI a consultar con la propiedad | Charges 4,26 € / m2

OFFICE IN EXCLUSIVE OFFICE BUILDING IN SANCHINARRO. Welcome to NEOS 20 Business Park. A renovated business park, with the best quality standards. In addition to the new corporate identity, the entrances and accesses have been thoroughly refurbished, the main and secondary lobbies of the buildings have been completely renovated, and new facilities such as a cafeteria and a modern gymnasium have been built. Strategically located in the main business area, it is surrounded by all kinds of services and very well connected by both public and private transport; direct connection to the A-1, Atocha station is 18 minutes away by car and it is 10 minutes from Adolfo Suárez Airport. Can you imagine working here?