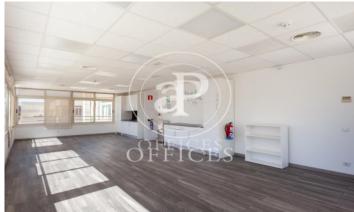

## 8,500 € | 726 m<sup>2</sup>

OFFICE WITH TERRACE NEXT TO HOSPITAL RAMÓN Y CAJAL. Exterior office for sale in exclusive office building with a total area of 506m² distributed over a complete floor. The office is currently distributed in an access area with reception and has an access control system by turnstiles; large open plan room for implementation in open space of pool of tables with direct access to a terrace of 20m2 approx; an office and meeting room with capacity for 10 people with direct access to another terrace of 16m2 approx; a training room with capacity for 20-30 people and a meeting room for 4 people. Large kitchen with office, very bright and with fantastic views; IT room; storage room and 2 bathrooms with several cabins in each one, as well as another one for disabled people. As it is an exterior office with a rectangular shape, the space allows an easy implementation adapted to the needs of the company or to maintain the current implementation. Finished with high-strength PVC technical flooring, as well as voice and data cabling installed in all rooms, false ceiling with recessed lighting and independent hot/cold air-conditioning system by ducts. The office has a security system with 24-hour closed circuit CCTV, fire detection system and fire doors that sectorise the office. T [...]