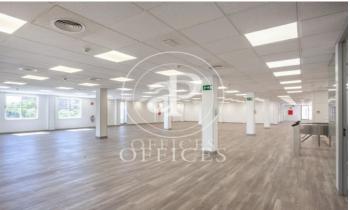

## 8,500 € | 726 m<sup>2</sup>

OFFICE WITH TERRACE NEXT TO HOSPITAL RAMÓN Y CAJAL. Exterior office for sale in exclusive office building with a total area of 506m² distributed over a complete floor. The office is currently distributed in an access area with reception and has an access control system by turnstiles; large open plan room for implementation in open space of pool of tables with direct access to a terrace of 20m2 approx; an office and meeting room with capacity for 10 people with direct access to another terrace of 16m2 approx; a training room with capacity for 20-30 people and a meeting room for 4 people. Large kitchen with office, very bright and with fantastic views; IT room; storage room and 2 bathrooms with several cabins in each one, as well as another one for disabled people. As it is an exterior office with a rectangular shape, the space allows an easy implementation adapted to the needs of the company or to maintain the current implementation. Finished with high-strength PVC technical flooring, as well as voice and data cabling installed in all rooms, false ceiling with recessed lighting and independent hot/cold air-conditioning system by ducts. The office has a security system with 24-hour closed circuit CCTV, fire detection system and fire doors that sectorise the office. T [...]