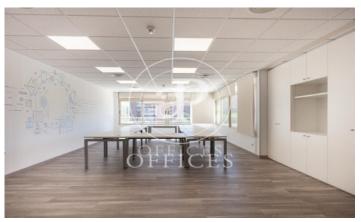

## 8,500 € | 726 m<sup>2</sup>

OFFICE WITH TERRACE NEXT TO HOSPITAL RAMÓN Y CAJAL. Exterior office for sale in exclusive office building with a total area of 506m² distributed over a complete floor. The office is currently distributed in an access area with reception and has an access control system by turnstiles; large open plan room for implementation in open space of pool of tables with direct access to a terrace of 20m2 approx; an office and meeting room with capacity for 10 people with direct access to another terrace of 16m2 approx; a training room with capacity for 20-30 people and a meeting room for 4 people. Large kitchen with office, very bright and with fantastic views; IT room; storage room and 2 bathrooms with several cabins in each one, as well as another one for disabled people. As it is an exterior office with a rectangular shape, the space allows an easy implementation adapted to the needs of the company or to maintain the current implementation. Finished with high-strength PVC technical flooring, as well as voice and data cabling installed in all rooms, false ceiling with recessed lighting and independent hot/cold air-conditioning system by ducts. The office has a security system with 24-hour closed circuit CCTV, fire detection system and fire doors that sectorise the office. T [...]