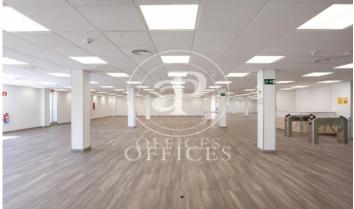

## 8,500 € | 726 m<sup>2</sup>

OFFICE WITH TERRACE NEXT TO HOSPITAL RAMÓN Y CAJAL. Exterior office for sale in exclusive office building with a total area of 506m² distributed over a complete floor. The office is currently distributed in an access area with reception and has an access control system by turnstiles; large open plan room for implementation in open space of pool of tables with direct access to a terrace of 20m2 approx; an office and meeting room with capacity for 10 people with direct access to another terrace of 16m2 approx; a training room with capacity for 20-30 people and a meeting room for 4 people. Large kitchen with office, very bright and with fantastic views; IT room; storage room and 2 bathrooms with several cabins in each one, as well as another one for disabled people. As it is an exterior office with a rectangular shape, the space allows an easy implementation adapted to the needs of the company or to maintain the current implementation. Finished with high-strength PVC technical flooring, as well as voice and data cabling installed in all rooms, false ceiling with recessed lighting and independent hot/cold air-conditioning system by ducts. The office has a security system with 24-hour closed circuit CCTV, fire detection system and fire doors that sectorise the office. T [...]