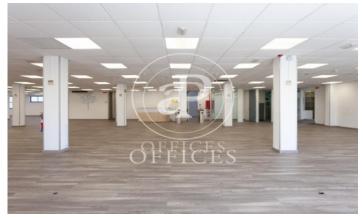

## 8,500 € | 726 m<sup>2</sup>

OFFICE WITH TERRACE NEXT TO HOSPITAL RAMÓN Y CAJAL. Exterior office for sale in exclusive office building with a total area of 506m² distributed over a complete floor. The office is currently distributed in an access area with reception and has an access control system by turnstiles; large open plan room for implementation in open space of pool of tables with direct access to a terrace of 20m2 approx; an office and meeting room with capacity for 10 people with direct access to another terrace of 16m2 approx; a training room with capacity for 20-30 people and a meeting room for 4 people. Large kitchen with office, very bright and with fantastic views; IT room; storage room and 2 bathrooms with several cabins in each one, as well as another one for disabled people. As it is an exterior office with a rectangular shape, the space allows an easy implementation adapted to the needs of the company or to maintain the current implementation. Finished with high-strength PVC technical flooring, as well as voice and data cabling installed in all rooms, false ceiling with recessed lighting and independent hot/cold air-conditioning system by ducts. The office has a security system with 24-hour closed circuit CCTV, fire detection system and fire doors that sectorise the office. T [...]