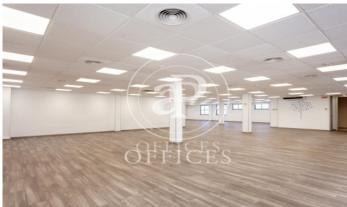

## 8,500 € | 726 m<sup>2</sup>

OFFICE WITH TERRACE NEXT TO HOSPITAL RAMÓN Y CAJAL. Exterior office for sale in exclusive office building with a total area of 506m² distributed over a complete floor. The office is currently distributed in an access area with reception and has an access control system by turnstiles; large open plan room for implementation in open space of pool of tables with direct access to a terrace of 20m2 approx; an office and meeting room with capacity for 10 people with direct access to another terrace of 16m2 approx; a training room with capacity for 20-30 people and a meeting room for 4 people. Large kitchen with office, very bright and with fantastic views; IT room; storage room and 2 bathrooms with several cabins in each one, as well as another one for disabled people. As it is an exterior office with a rectangular shape, the space allows an easy implementation adapted to the needs of the company or to maintain the current implementation. Finished with high-strength PVC technical flooring, as well as voice and data cabling installed in all rooms, false ceiling with recessed lighting and independent hot/cold air-conditioning system by ducts. The office has a security system with 24-hour closed circuit CCTV, fire detection system and fire doors that sectorise the office. T [...]