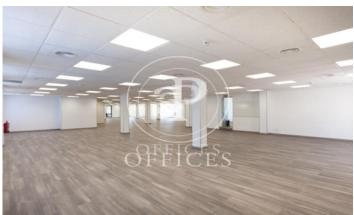

## 8,500 € | 726 m<sup>2</sup>

OFFICE WITH TERRACE NEXT TO HOSPITAL RAMÓN Y CAJAL. Exterior office for sale in exclusive office building with a total area of 506m² distributed over a complete floor. The office is currently distributed in an access area with reception and has an access control system by turnstiles; large open plan room for implementation in open space of pool of tables with direct access to a terrace of 20m2 approx; an office and meeting room with capacity for 10 people with direct access to another terrace of 16m2 approx; a training room with capacity for 20-30 people and a meeting room for 4 people. Large kitchen with office, very bright and with fantastic views; IT room; storage room and 2 bathrooms with several cabins in each one, as well as another one for disabled people. As it is an exterior office with a rectangular shape, the space allows an easy implementation adapted to the needs of the company or to maintain the current implementation. Finished with high-strength PVC technical flooring, as well as voice and data cabling installed in all rooms, false ceiling with recessed lighting and independent hot/cold air-conditioning system by ducts. The office has a security system with 24-hour closed circuit CCTV, fire detection system and fire doors that sectorise the office. T [...]