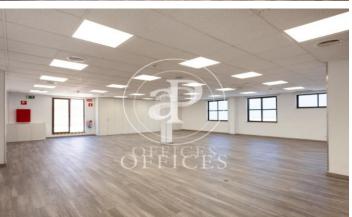

## 8,500 € | 726 m<sup>2</sup>

OFFICE WITH TERRACE NEXT TO HOSPITAL RAMÓN Y CAJAL. Exterior office for sale in exclusive office building with a total area of 506m² distributed over a complete floor. The office is currently distributed in an access area with reception and has an access control system by turnstiles; large open plan room for implementation in open space of pool of tables with direct access to a terrace of 20m2 approx; an office and meeting room with capacity for 10 people with direct access to another terrace of 16m2 approx; a training room with capacity for 20-30 people and a meeting room for 4 people. Large kitchen with office, very bright and with fantastic views; IT room; storage room and 2 bathrooms with several cabins in each one, as well as another one for disabled people. As it is an exterior office with a rectangular shape, the space allows an easy implementation adapted to the needs of the company or to maintain the current implementation. Finished with high-strength PVC technical flooring, as well as voice and data cabling installed in all rooms, false ceiling with recessed lighting and independent hot/cold air-conditioning system by ducts. The office has a security system with 24-hour closed circuit CCTV, fire detection system and fire doors that sectorise the office. T [...]