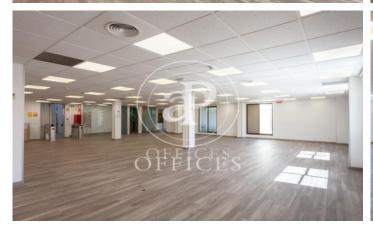

## 8,500 € | 726 m<sup>2</sup>

OFFICE WITH TERRACE NEXT TO HOSPITAL RAMÓN Y CAJAL. Exterior office for sale in exclusive office building with a total area of 506m² distributed over a complete floor. The office is currently distributed in an access area with reception and has an access control system by turnstiles; large open plan room for implementation in open space of pool of tables with direct access to a terrace of 20m2 approx; an office and meeting room with capacity for 10 people with direct access to another terrace of 16m2 approx; a training room with capacity for 20-30 people and a meeting room for 4 people. Large kitchen with office, very bright and with fantastic views; IT room; storage room and 2 bathrooms with several cabins in each one, as well as another one for disabled people. As it is an exterior office with a rectangular shape, the space allows an easy implementation adapted to the needs of the company or to maintain the current implementation. Finished with high-strength PVC technical flooring, as well as voice and data cabling installed in all rooms, false ceiling with recessed lighting and independent hot/cold air-conditioning system by ducts. The office has a security system with 24-hour closed circuit CCTV, fire detection system and fire doors that sectorise the office. T [...]