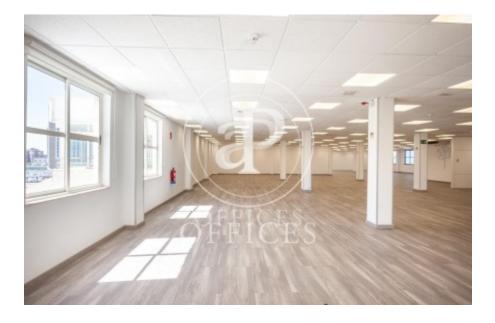

## 8,500 € | 726 m<sup>2</sup>

OFFICE WITH TERRACE NEXT TO HOSPITAL RAMÓN Y CAJAL. Exterior office for sale in exclusive office building with a total area of 506m² distributed over a complete floor. The office is currently distributed in an access area with reception and has an access control system by turnstiles; large open plan room for implementation in open space of pool of tables with direct access to a terrace of 20m2 approx; an office and meeting room with capacity for 10 people with direct access to another terrace of 16m2 approx; a training room with capacity for 20-30 people and a meeting room for 4 people. Large kitchen with office, very bright and with fantastic views; IT room; storage room and 2 bathrooms with several cabins in each one, as well as another one for disabled people. As it is an exterior office with a rectangular shape, the space allows an easy implementation adapted to the needs of the company or to maintain the current implementation. Finished with high-strength PVC technical flooring, as well as voice and data cabling installed in all rooms, false ceiling with recessed lighting and independent hot/cold air-conditioning system by ducts. The office has a security system with 24-hour closed circuit CCTV, fire detection system and fire doors that sectorise the office. T [...]