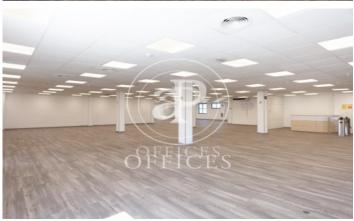

## 8,500 € | 726 m<sup>2</sup>

OFFICE WITH TERRACE NEXT TO HOSPITAL RAMÓN Y CAJAL. Exterior office for sale in exclusive office building with a total area of 506m² distributed over a complete floor. The office is currently distributed in an access area with reception and has an access control system by turnstiles; large open plan room for implementation in open space of pool of tables with direct access to a terrace of 20m2 approx; an office and meeting room with capacity for 10 people with direct access to another terrace of 16m2 approx; a training room with capacity for 20-30 people and a meeting room for 4 people. Large kitchen with office, very bright and with fantastic views; IT room; storage room and 2 bathrooms with several cabins in each one, as well as another one for disabled people. As it is an exterior office with a rectangular shape, the space allows an easy implementation adapted to the needs of the company or to maintain the current implementation. Finished with high-strength PVC technical flooring, as well as voice and data cabling installed in all rooms, false ceiling with recessed lighting and independent hot/cold air-conditioning system by ducts. The office has a security system with 24-hour closed circuit CCTV, fire detection system and fire doors that sectorise the office. T [...]