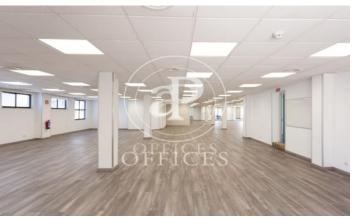

## 8,500 € | 726 m<sup>2</sup>

OFFICE WITH TERRACE NEXT TO HOSPITAL RAMÓN Y CAJAL. Exterior office for sale in exclusive office building with a total area of 506m² distributed over a complete floor. The office is currently distributed in an access area with reception and has an access control system by turnstiles; large open plan room for implementation in open space of pool of tables with direct access to a terrace of 20m2 approx; an office and meeting room with capacity for 10 people with direct access to another terrace of 16m2 approx; a training room with capacity for 20-30 people and a meeting room for 4 people. Large kitchen with office, very bright and with fantastic views; IT room; storage room and 2 bathrooms with several cabins in each one, as well as another one for disabled people. As it is an exterior office with a rectangular shape, the space allows an easy implementation adapted to the needs of the company or to maintain the current implementation. Finished with high-strength PVC technical flooring, as well as voice and data cabling installed in all rooms, false ceiling with recessed lighting and independent hot/cold air-conditioning system by ducts. The office has a security system with 24-hour closed circuit CCTV, fire detection system and fire doors that sectorise the office. T [...]