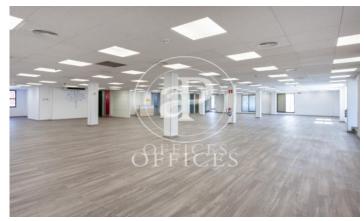

## 8,500 € | 726 m<sup>2</sup>

OFFICE WITH TERRACE NEXT TO HOSPITAL RAMÓN Y CAJAL. Exterior office for sale in exclusive office building with a total area of 506m² distributed over a complete floor. The office is currently distributed in an access area with reception and has an access control system by turnstiles; large open plan room for implementation in open space of pool of tables with direct access to a terrace of 20m2 approx; an office and meeting room with capacity for 10 people with direct access to another terrace of 16m2 approx; a training room with capacity for 20-30 people and a meeting room for 4 people. Large kitchen with office, very bright and with fantastic views; IT room; storage room and 2 bathrooms with several cabins in each one, as well as another one for disabled people. As it is an exterior office with a rectangular shape, the space allows an easy implementation adapted to the needs of the company or to maintain the current implementation. Finished with high-strength PVC technical flooring, as well as voice and data cabling installed in all rooms, false ceiling with recessed lighting and independent hot/cold air-conditioning system by ducts. The office has a security system with 24-hour closed circuit CCTV, fire detection system and fire doors that sectorise the office. T [...]