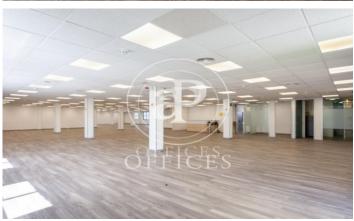

## 8,500 € | 726 m<sup>2</sup>

OFFICE WITH TERRACE NEXT TO HOSPITAL RAMÓN Y CAJAL. Exterior office for sale in exclusive office building with a total area of 506m² distributed over a complete floor. The office is currently distributed in an access area with reception and has an access control system by turnstiles; large open plan room for implementation in open space of pool of tables with direct access to a terrace of 20m2 approx; an office and meeting room with capacity for 10 people with direct access to another terrace of 16m2 approx; a training room with capacity for 20-30 people and a meeting room for 4 people. Large kitchen with office, very bright and with fantastic views; IT room; storage room and 2 bathrooms with several cabins in each one, as well as another one for disabled people. As it is an exterior office with a rectangular shape, the space allows an easy implementation adapted to the needs of the company or to maintain the current implementation. Finished with high-strength PVC technical flooring, as well as voice and data cabling installed in all rooms, false ceiling with recessed lighting and independent hot/cold air-conditioning system by ducts. The office has a security system with 24-hour closed circuit CCTV, fire detection system and fire doors that sectorise the office. T [...]