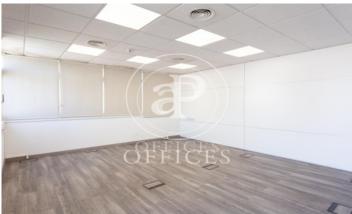

## 8,500 € | 726 m<sup>2</sup>

OFFICE WITH TERRACE NEXT TO HOSPITAL RAMÓN Y CAJAL. Exterior office for sale in exclusive office building with a total area of 506m² distributed over a complete floor. The office is currently distributed in an access area with reception and has an access control system by turnstiles; large open plan room for implementation in open space of pool of tables with direct access to a terrace of 20m2 approx; an office and meeting room with capacity for 10 people with direct access to another terrace of 16m2 approx; a training room with capacity for 20-30 people and a meeting room for 4 people. Large kitchen with office, very bright and with fantastic views; IT room; storage room and 2 bathrooms with several cabins in each one, as well as another one for disabled people. As it is an exterior office with a rectangular shape, the space allows an easy implementation adapted to the needs of the company or to maintain the current implementation. Finished with high-strength PVC technical flooring, as well as voice and data cabling installed in all rooms, false ceiling with recessed lighting and independent hot/cold air-conditioning system by ducts. The office has a security system with 24-hour closed circuit CCTV, fire detection system and fire doors that sectorise the office. T [...]