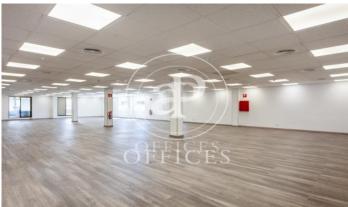

## 8,500 € | 726 m<sup>2</sup>

OFFICE WITH TERRACE NEXT TO HOSPITAL RAMÓN Y CAJAL. Exterior office for sale in exclusive office building with a total area of 506m² distributed over a complete floor. The office is currently distributed in an access area with reception and has an access control system by turnstiles; large open plan room for implementation in open space of pool of tables with direct access to a terrace of 20m2 approx; an office and meeting room with capacity for 10 people with direct access to another terrace of 16m2 approx; a training room with capacity for 20-30 people and a meeting room for 4 people. Large kitchen with office, very bright and with fantastic views; IT room; storage room and 2 bathrooms with several cabins in each one, as well as another one for disabled people. As it is an exterior office with a rectangular shape, the space allows an easy implementation adapted to the needs of the company or to maintain the current implementation. Finished with high-strength PVC technical flooring, as well as voice and data cabling installed in all rooms, false ceiling with recessed lighting and independent hot/cold air-conditioning system by ducts. The office has a security system with 24-hour closed circuit CCTV, fire detection system and fire doors that sectorise the office. T [...]