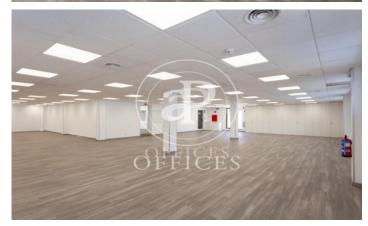

## 8,500 € | 726 m<sup>2</sup>

OFFICE WITH TERRACE NEXT TO HOSPITAL RAMÓN Y CAJAL. Exterior office for sale in exclusive office building with a total area of 506m² distributed over a complete floor. The office is currently distributed in an access area with reception and has an access control system by turnstiles; large open plan room for implementation in open space of pool of tables with direct access to a terrace of 20m2 approx; an office and meeting room with capacity for 10 people with direct access to another terrace of 16m2 approx; a training room with capacity for 20-30 people and a meeting room for 4 people. Large kitchen with office, very bright and with fantastic views; IT room; storage room and 2 bathrooms with several cabins in each one, as well as another one for disabled people. As it is an exterior office with a rectangular shape, the space allows an easy implementation adapted to the needs of the company or to maintain the current implementation. Finished with high-strength PVC technical flooring, as well as voice and data cabling installed in all rooms, false ceiling with recessed lighting and independent hot/cold air-conditioning system by ducts. The office has a security system with 24-hour closed circuit CCTV, fire detection system and fire doors that sectorise the office. T [...]