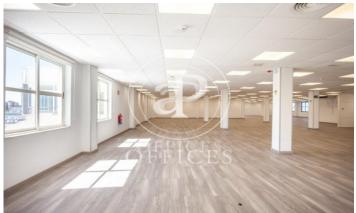

## 8,500 € | 726 m<sup>2</sup>

OFFICE WITH TERRACE NEXT TO HOSPITAL RAMÓN Y CAJAL. Exterior office for sale in exclusive office building with a total area of 506m² distributed over a complete floor. The office is currently distributed in an access area with reception and has an access control system by turnstiles; large open plan room for implementation in open space of pool of tables with direct access to a terrace of 20m2 approx; an office and meeting room with capacity for 10 people with direct access to another terrace of 16m2 approx; a training room with capacity for 20-30 people and a meeting room for 4 people. Large kitchen with office, very bright and with fantastic views; IT room; storage room and 2 bathrooms with several cabins in each one, as well as another one for disabled people. As it is an exterior office with a rectangular shape, the space allows an easy implementation adapted to the needs of the company or to maintain the current implementation. Finished with high-strength PVC technical flooring, as well as voice and data cabling installed in all rooms, false ceiling with recessed lighting and independent hot/cold air-conditioning system by ducts. The office has a security system with 24-hour closed circuit CCTV, fire detection system and fire doors that sectorise the office. T [...]