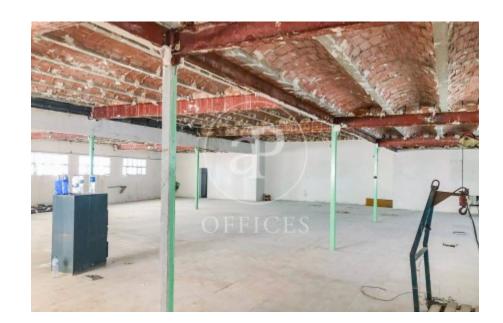

## 8,500 € | 400 m<sup>2</sup> + 150 m<sup>2</sup> terrace

400 sqm office with a 150sqm Terrace in Castilla, Madrid . and 2 bathrooms.

Ref. AOM2303035

Scalle Serrano 60, 4ª planta

**\$** 91 800 54 65

The information about any property is not binding to any offer or contract. Any verbal or written declaration made by aProperties with regards to the value or condition of the property should not be considered accurate or factual. The pictures make reference to some parts of the property at the times that they were taken. The areas, dimensions and distances that are given are approximate and should be checked by the client. The images are computer generated and are just an approximate indication of the real appearance of the property; these may change at any time. The information with regards to the property may also change at any time.