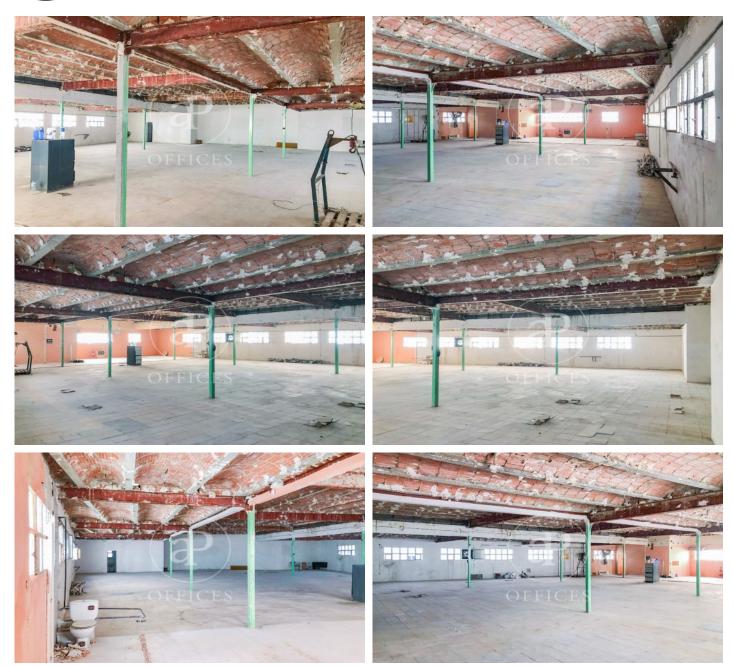

## 8,500 € | 400 m<sup>2</sup> + 150 m<sup>2</sup> terrace

400 sqm office with a 150sqm Terrace in Castilla, Madrid . and 2 bathrooms.

Ref. AOM2303035

Scalle Serrano 60, 4ª planta

**\$** 91 800 54 65

The information about any property is not binding to any offer or contract. Any verbal or written declaration made by aProperties with regards to the value or condition of the property should not be considered accurate or factual. The pictures make reference to some parts of the property at the times that they were taken. The areas, dimensions and distances that are given are approximate and should be checked by the client. The images are computer generated and are just an approximate indication of the real appearance of the property; these may change at any time. The information with regards to the property may also change at any time.