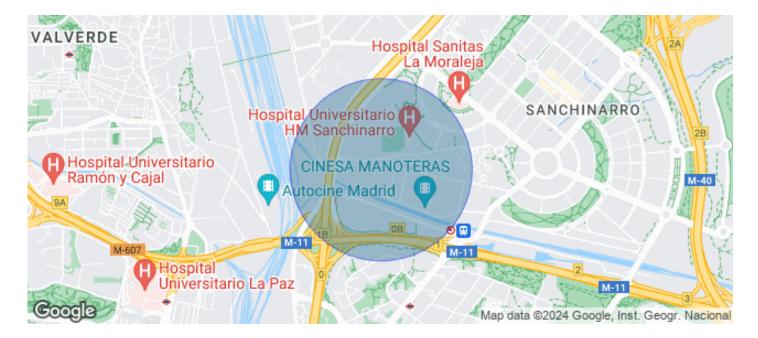

## Madrid / Castilla

- ✓ Security
- ✓ Concierge
- ✓ A/C
- Heating
- ✓ Parking
- Condition: Very good

Price from 9,729 € | Surface 671 m² - 1412 m² | 10 Units

OFFICE IN EXCLUSIVE OFFICE BUILDING IN SANCHINARRO. Welcome to NEOS 20 Business Park. A renovated business park, with the best quality standards. In addition to the new corporate identity, the entrances and accesses have been thoroughly refurbished, the main and secondary lobbies of the buildings have been completely renovated, and new facilities such as a cafeteria and a modern gymnasium have been built. Strategically located in the main business area, it is surrounded by all kinds of services and very well connected by both public and private transport; direct connection to the A-1, Atocha station is 18 minutes away by car and it is 10 minutes from Adolfo Suárez Airport. Can you imagine working here?