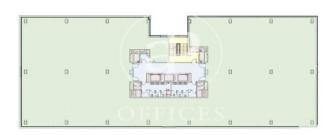

| Available offices i   | n this building      |         |          |                                 |             |              |
|-----------------------|----------------------|---------|----------|---------------------------------|-------------|--------------|
| Floor                 | Surface              | Price   | Price/m² | IBI                             | Charges     | Availability |
| 1° New York           | 1,403 m <sup>2</sup> | €21,053 | 15 €/m²  | a consultar con<br>la propiedad | 3.91€ / m2  | Immediate    |
| 2° New York           | 1,341 m <sup>2</sup> | €20,121 | 15 €/m²  | a consultar con<br>la propiedad | 3.91€ / m2  | Immediate    |
| 3° New York           | 1,367 m <sup>2</sup> | €20,498 | 15 €/m²  | a consultar con<br>la propiedad | 3.91€ / m2  | Immediate    |
| 4° New York           | 1,367 m <sup>2</sup> | €20,498 | 15 €/m²  | a consultar con<br>la propiedad | 3.91€ / m2  | Immediate    |
| 5° New York           | 1,367 m <sup>2</sup> | €20,498 | 15 €/m²  | a consultar con<br>la propiedad | 3.91€ / m2  | Immediate    |
| 6°                    | 1,367 m <sup>2</sup> | €20,498 | 15 €/m²  | a consultar con<br>la propiedad | 3.91€ / m2  | Immediate    |
| Bajo New York         | 1,199 m²             | €17,385 | 15 €/m²  | a consultar con<br>la propiedad | 3.91€ / m2  | Immediate    |
| 4° Tokyo              | 1,412 m <sup>2</sup> | €21,185 | 15 €/m²  | a consultar con<br>la propiedad | 4,26 € / m2 | Immediate    |
| 6° Tokyo              | 1,406 m <sup>2</sup> | €21,791 | 15 €/m²  | a consultar con<br>la propiedad | 4,26 € / m2 | Immediate    |
| Bajo Tokyo - módulo 2 | 671 m <sup>2</sup>   | €9,729  | 15 €/m²  | a consultar con<br>la propiedad | 4,26 € / m2 | Immediate    |