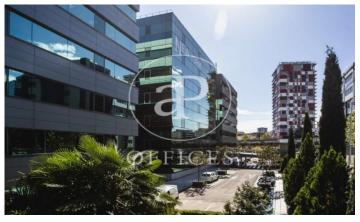

## Madrid / Castilla

- ✓ Security
- ✓ Concierge
- ✓ A/C
- Heating
- ✓ Parking
- Condition: Very good

Price from 9,729 € | Surface 671 m² - 1412 m² | 10 Units

OFFICE IN EXCLUSIVE OFFICE BUILDING IN SANCHINARRO. Welcome to NEOS 20 Business Park. A renovated business park, with the best quality standards. In addition to the new corporate identity, the entrances and accesses have been thoroughly refurbished, the main and secondary lobbies of the buildings have been completely renovated, and new facilities such as a cafeteria and a modern gymnasium have been built. Strategically located in the main business area, it is surrounded by all kinds of services and very well connected by both public and private transport; direct connection to the A-1, Atocha station is 18 minutes away by car and it is 10 minutes from Adolfo Suárez Airport. Can you imagine working here?