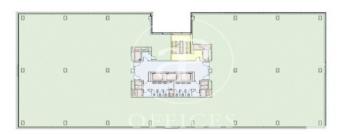

| Available offices i   | n this building      |         |          |                                 |             |              |
|-----------------------|----------------------|---------|----------|---------------------------------|-------------|--------------|
| Floor                 | Surface              | Price   | Price/m² | IBI                             | Charges     | Availability |
| 1° New York           | 1,403 m <sup>2</sup> | €21,053 | 15 €/m²  | a consultar con<br>la propiedad | 3.91€ / m2  | Immediate    |
| 2° New York           | 1,341 m <sup>2</sup> | €20,121 | 15 €/m²  | a consultar con<br>la propiedad | 3.91€ / m2  | Immediate    |
| 3° New York           | 1,367 m <sup>2</sup> | €20,498 | 15 €/m²  | a consultar con<br>la propiedad | 3.91€ / m2  | Immediate    |
| 4° New York           | 1,367 m <sup>2</sup> | €20,498 | 15 €/m²  | a consultar con<br>la propiedad | 3.91€ / m2  | Immediate    |
| 5° New York           | 1,367 m <sup>2</sup> | €20,498 | 15 €/m²  | a consultar con<br>la propiedad | 3.91€ / m2  | Immediate    |
| 6°                    | 1,367 m <sup>2</sup> | €20,498 | 15 €/m²  | a consultar con<br>la propiedad | 3.91€ / m2  | Immediate    |
| Bajo New York         | 1,199 m²             | €17,385 | 15 €/m²  | a consultar con<br>la propiedad | 3.91€ / m2  | Immediate    |
| 4° Tokyo              | 1,412 m <sup>2</sup> | €21,185 | 15 €/m²  | a consultar con<br>la propiedad | 4,26 € / m2 | Immediate    |
| 6° Tokyo              | 1,406 m <sup>2</sup> | €21,791 | 15 €/m²  | a consultar con<br>la propiedad | 4,26 € / m2 | Immediate    |
| Bajo Tokyo - módulo 2 | 671 m <sup>2</sup>   | €9,729  | 15 €/m²  | a consultar con<br>la propiedad | 4,26 € / m2 | Immediate    |