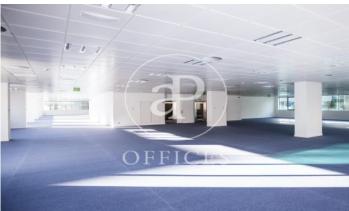

## Madrid / Castilla

- ✓ Security
- ✓ Concierge
- ✓ A/C
- Heating
- ✓ Parking
- Condition: Very good

Price from 9,729 € | Surface 671 m² - 1412 m² | 10 Units

OFFICE IN EXCLUSIVE OFFICE BUILDING IN SANCHINARRO. Welcome to NEOS 20 Business Park. A renovated business park, with the best quality standards. In addition to the new corporate identity, the entrances and accesses have been thoroughly refurbished, the main and secondary lobbies of the buildings have been completely renovated, and new facilities such as a cafeteria and a modern gymnasium have been built. Strategically located in the main business area, it is surrounded by all kinds of services and very well connected by both public and private transport; direct connection to the A-1, Atocha station is 18 minutes away by car and it is 10 minutes from Adolfo Suárez Airport. Can you imagine working here?