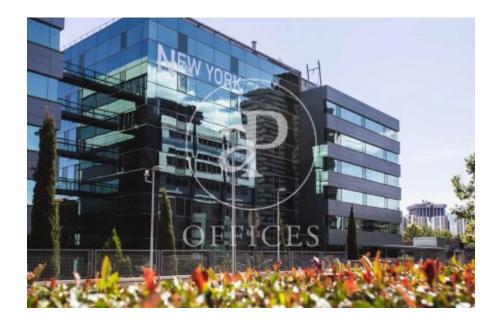

## Madrid / Castilla

- ✓ Security
- ✓ Concierge
- ✓ A/C
- Heating
- ✓ Parking
- Condition: Very good

Price from 9,729 € | Surface 671 m² - 1412 m² | 10 Units

OFFICE IN EXCLUSIVE OFFICE BUILDING IN SANCHINARRO. Welcome to NEOS 20 Business Park. A renovated business park, with the best quality standards. In addition to the new corporate identity, the entrances and accesses have been thoroughly refurbished, the main and secondary lobbies of the buildings have been completely renovated, and new facilities such as a cafeteria and a modern gymnasium have been built. Strategically located in the main business area, it is surrounded by all kinds of services and very well connected by both public and private transport; direct connection to the A-1, Atocha station is 18 minutes away by car and it is 10 minutes from Adolfo Suárez Airport. Can you imagine working here?