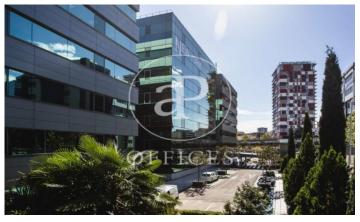

## Madrid / Castilla

- ✓ Concierge
- ✓ A/C
- ✓ Heating
- ✓ Parking
- ✓ Condition: Very good

9,729 € | 1,406 m² | 15 €/m² | IBI a consultar con la propiedad | Charges 4,26 € / m2

OFFICE IN EXCLUSIVE OFFICE BUILDING IN SANCHINARRO. Welcome to NEOS 20 Business Park. A renovated business park, with the best quality standards. In addition to the new corporate identity, the entrances and accesses have been thoroughly refurbished, the main and secondary lobbies of the buildings have been completely renovated, and new facilities such as a cafeteria and a modern gymnasium have been built. Strategically located in the main business area, it is surrounded by all kinds of services and very well connected by both public and private transport; direct connection to the A-1, Atocha station is 18 minutes away by car and it is 10 minutes from Adolfo Suárez Airport. Can you imagine working here?