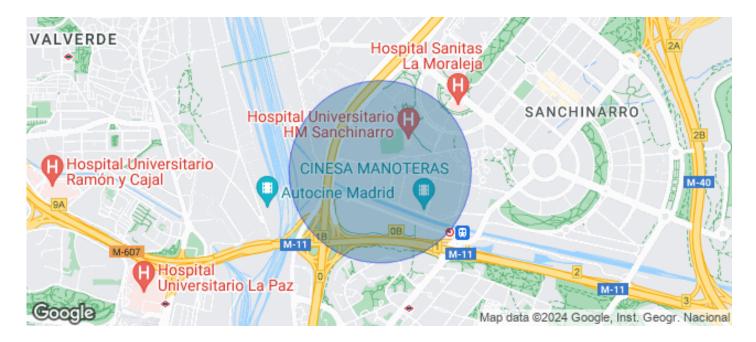

## Madrid / Castilla

- ✓ Concierge
- ✓ A/C
- ✓ Heating
- ✓ Parking
- ✓ Condition: Very good

9,729 € | 1,406 m² | 15 €/m² | IBI a consultar con la propiedad | Charges 4,26 € / m2

OFFICE IN EXCLUSIVE OFFICE BUILDING IN SANCHINARRO. Welcome to NEOS 20 Business Park. A renovated business park, with the best quality standards. In addition to the new corporate identity, the entrances and accesses have been thoroughly refurbished, the main and secondary lobbies of the buildings have been completely renovated, and new facilities such as a cafeteria and a modern gymnasium have been built. Strategically located in the main business area, it is surrounded by all kinds of services and very well connected by both public and private transport; direct connection to the A-1, Atocha station is 18 minutes away by car and it is 10 minutes from Adolfo Suárez Airport. Can you imagine working here?