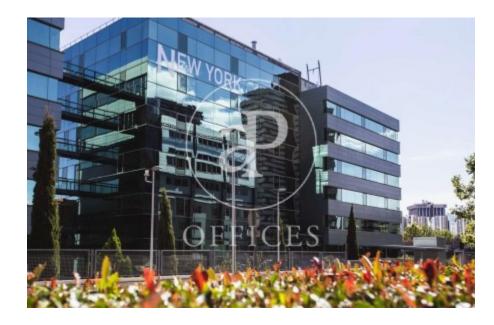

## Madrid / Castilla

- ✓ Concierge
- ✓ A/C
- ✓ Heating
- ✓ Parking
- ✓ Condition: Very good

9,729 € | 1,406 m² | 15 €/m² | IBI a consultar con la propiedad | Charges 4,26 € / m2

OFFICE IN EXCLUSIVE OFFICE BUILDING IN SANCHINARRO. Welcome to NEOS 20 Business Park. A renovated business park, with the best quality standards. In addition to the new corporate identity, the entrances and accesses have been thoroughly refurbished, the main and secondary lobbies of the buildings have been completely renovated, and new facilities such as a cafeteria and a modern gymnasium have been built. Strategically located in the main business area, it is surrounded by all kinds of services and very well connected by both public and private transport; direct connection to the A-1, Atocha station is 18 minutes away by car and it is 10 minutes from Adolfo Suárez Airport. Can you imagine working here?