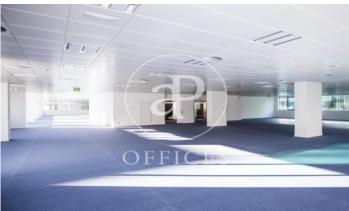

## Madrid / Castilla

- ✓ Concierge
- ✓ A/C
- ✓ Heating
- ✓ Parking
- ✓ Condition: Very good

9,729 € | 1,406 m² | 15 €/m² | IBI a consultar con la propiedad | Charges 4,26 € / m2

OFFICE IN EXCLUSIVE OFFICE BUILDING IN SANCHINARRO. Welcome to NEOS 20 Business Park. A renovated business park, with the best quality standards. In addition to the new corporate identity, the entrances and accesses have been thoroughly refurbished, the main and secondary lobbies of the buildings have been completely renovated, and new facilities such as a cafeteria and a modern gymnasium have been built. Strategically located in the main business area, it is surrounded by all kinds of services and very well connected by both public and private transport; direct connection to the A-1, Atocha station is 18 minutes away by car and it is 10 minutes from Adolfo Suárez Airport. Can you imagine working here?