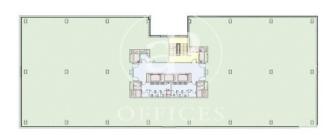

## Madrid / Castilla

- ✓ Concierge
- ✓ A/C
- ✓ Heating
- ✓ Parking
- ✓ Condition: Very good

9,729 € | 1,406 m² | 15 €/m² | IBI a consultar con la propiedad | Charges 4,26 € / m2

OFFICE IN EXCLUSIVE OFFICE BUILDING IN SANCHINARRO. Welcome to NEOS 20 Business Park. A renovated business park, with the best quality standards. In addition to the new corporate identity, the entrances and accesses have been thoroughly refurbished, the main and secondary lobbies of the buildings have been completely renovated, and new facilities such as a cafeteria and a modern gymnasium have been built. Strategically located in the main business area, it is surrounded by all kinds of services and very well connected by both public and private transport; direct connection to the A-1, Atocha station is 18 minutes away by car and it is 10 minutes from Adolfo Suárez Airport. Can you imagine working here?