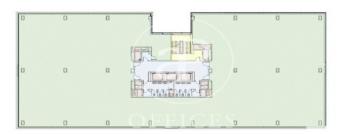

## Madrid / Castilla

- ✓ Concierge
- ✓ A/C
- ✓ Heating
- ✓ Parking
- ✓ Condition: Very good

9,729 € | 1,406 m² | 15 €/m² | IBI a consultar con la propiedad | Charges 4,26 € / m2

OFFICE IN EXCLUSIVE OFFICE BUILDING IN SANCHINARRO. Welcome to NEOS 20 Business Park. A renovated business park, with the best quality standards. In addition to the new corporate identity, the entrances and accesses have been thoroughly refurbished, the main and secondary lobbies of the buildings have been completely renovated, and new facilities such as a cafeteria and a modern gymnasium have been built. Strategically located in the main business area, it is surrounded by all kinds of services and very well connected by both public and private transport; direct connection to the A-1, Atocha station is 18 minutes away by car and it is 10 minutes from Adolfo Suárez Airport. Can you imagine working here?