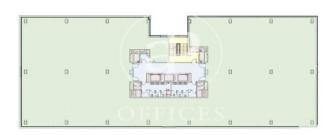

## Office for rent in Avenida de Manoteras.

Ref. AOM2207029

Unit bj Tokyo - módulo 2

Madrid / Castilla

- ✓ Concierge
- ✓ A/C
- ✓ Heating
- ✓ Parking
- ✓ Condition: Very good

9,729 € | 671 m² | 14 €/m² | IBI a consultar con la propiedad | Charges 4,26 € / m²