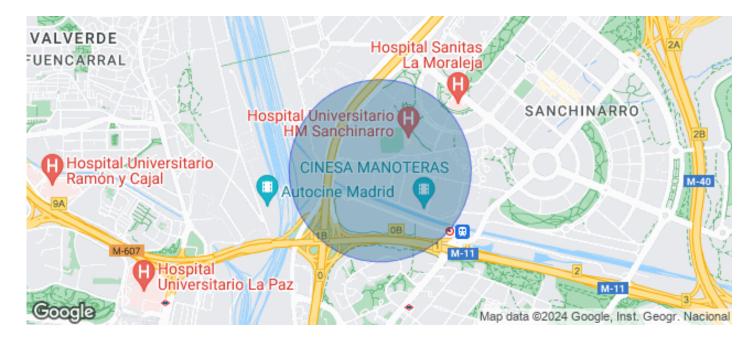

OFFICE IN EXCLUSIVE OFFICE BUILDING IN SANCHINARRO. Welcome to NEOS 20 Business Park. A renovated business park, with the best quality standards. In addition to the new corporate identity, the entrances and accesses have been thoroughly refurbished, the main and secondary lobbies of the buildings have been completely renovated, and new facilities such as a cafeteria and a modern gymnasium have been built. Strategically located in the main business area, it is surrounded by all kinds of services and very well connected by both public and private transport; direct connection to the A-1, Atocha station is 18 minutes away by car and it is 10 minutes from Adolfo Suárez Airport. Can you imagine working here?