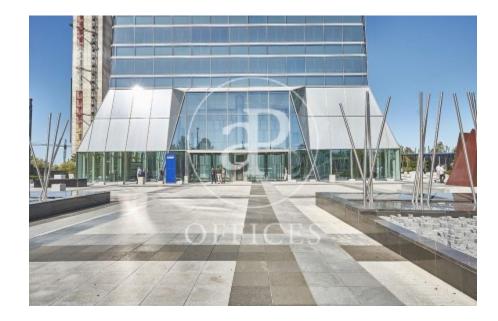

## 18,090 € | Charges 14,539 €/m<sup>2</sup>

OFFICES AVAILABLE IN TORRE DE CRISTAL. Exclusive office building located in the prestigious area of Cuatro Torres in Madrid; distributed in 50 modular floors from 600sqm to 1.390sqm, available in totally refurbished open-plan offices, with a free height of 2.75m, technical floor and false ceilings with recessed LED lights; ready for corporate implementation. To optimise vertical movements, the building has 27 lifts distributed in different groups, access control, 24-hour security and parking spaces for rent in the building itself. The tower is located in the main axis of the capital, Paseo de la Castellana; surrounded by all kinds of services and very well connected by both public and private transport, with easy connection to the M-30, M-11, M-607. With easy access to several metro and bus lines and only 7 minutes by car from Chamartín station, 18 minutes from Atocha and 18 minutes from Adolfo Suárez Airport. Can you imagine working here?