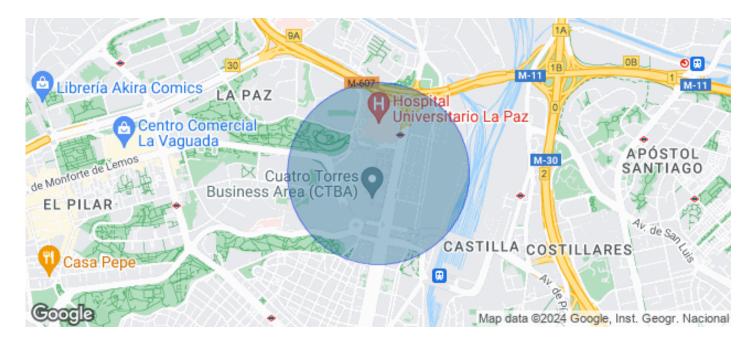

## 18,090 € | Charges 14,539 €/m<sup>2</sup>

OFFICES AVAILABLE IN TORRE DE CRISTAL. Exclusive office building located in the prestigious area of Cuatro Torres in Madrid; distributed in 50 modular floors from 600sqm to 1.390sqm, available in totally refurbished open-plan offices, with a free height of 2.75m, technical floor and false ceilings with recessed LED lights; ready for corporate implementation. To optimise vertical movements, the building has 27 lifts distributed in different groups, access control, 24-hour security and parking spaces for rent in the building itself. The tower is located in the main axis of the capital, Paseo de la Castellana; surrounded by all kinds of services and very well connected by both public and private transport, with easy connection to the M-30, M-11, M-607. With easy access to several metro and bus lines and only 7 minutes by car from Chamartín station, 18 minutes from Atocha and 18 minutes from Adolfo Suárez Airport. Can you imagine working here?