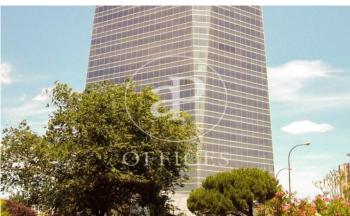

## 18,090 € | Charges 14,539 €/m<sup>2</sup>

OFFICES AVAILABLE IN TORRE DE CRISTAL. Exclusive office building located in the prestigious area of Cuatro Torres in Madrid; distributed in 50 modular floors from 600sqm to 1.390sqm, available in totally refurbished open-plan offices, with a free height of 2.75m, technical floor and false ceilings with recessed LED lights; ready for corporate implementation. To optimise vertical movements, the building has 27 lifts distributed in different groups, access control, 24-hour security and parking spaces for rent in the building itself. The tower is located in the main axis of the capital, Paseo de la Castellana; surrounded by all kinds of services and very well connected by both public and private transport, with easy connection to the M-30, M-11, M-607. With easy access to several metro and bus lines and only 7 minutes by car from Chamartín station, 18 minutes from Atocha and 18 minutes from Adolfo Suárez Airport. Can you imagine working here?