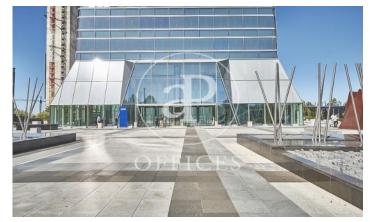

## 18,090 € | Charges 14,539 €/m<sup>2</sup>

OFFICES AVAILABLE IN TORRE DE CRISTAL. Exclusive office building located in the prestigious area of Cuatro Torres in Madrid; distributed in 50 modular floors from 600sqm to 1.390sqm, available in totally refurbished open-plan offices, with a free height of 2.75m, technical floor and false ceilings with recessed LED lights; ready for corporate implementation. To optimise vertical movements, the building has 27 lifts distributed in different groups, access control, 24-hour security and parking spaces for rent in the building itself. The tower is located in the main axis of the capital, Paseo de la Castellana; surrounded by all kinds of services and very well connected by both public and private transport, with easy connection to the M-30, M-11, M-607. With easy access to several metro and bus lines and only 7 minutes by car from Chamartín station, 18 minutes from Atocha and 18 minutes from Adolfo Suárez Airport. Can you imagine working here?