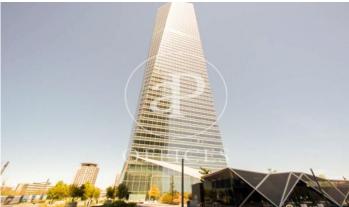

## 18,090 € | Charges 14,539 €/m<sup>2</sup>

OFFICES AVAILABLE IN TORRE DE CRISTAL. Exclusive office building located in the prestigious area of Cuatro Torres in Madrid; distributed in 50 modular floors from 600sqm to 1.390sqm, available in totally refurbished open-plan offices, with a free height of 2.75m, technical floor and false ceilings with recessed LED lights; ready for corporate implementation. To optimise vertical movements, the building has 27 lifts distributed in different groups, access control, 24-hour security and parking spaces for rent in the building itself. The tower is located in the main axis of the capital, Paseo de la Castellana; surrounded by all kinds of services and very well connected by both public and private transport, with easy connection to the M-30, M-11, M-607. With easy access to several metro and bus lines and only 7 minutes by car from Chamartín station, 18 minutes from Atocha and 18 minutes from Adolfo Suárez Airport. Can you imagine working here?