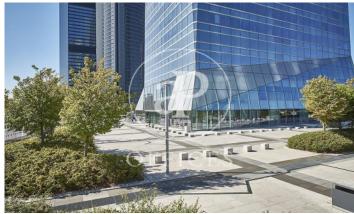

## 18,090 € | Charges 14,539 €/m<sup>2</sup>

OFFICES AVAILABLE IN TORRE DE CRISTAL. Exclusive office building located in the prestigious area of Cuatro Torres in Madrid; distributed in 50 modular floors from 600sqm to 1.390sqm, available in totally refurbished open-plan offices, with a free height of 2.75m, technical floor and false ceilings with recessed LED lights; ready for corporate implementation. To optimise vertical movements, the building has 27 lifts distributed in different groups, access control, 24-hour security and parking spaces for rent in the building itself. The tower is located in the main axis of the capital, Paseo de la Castellana; surrounded by all kinds of services and very well connected by both public and private transport, with easy connection to the M-30, M-11, M-607. With easy access to several metro and bus lines and only 7 minutes by car from Chamartín station, 18 minutes from Atocha and 18 minutes from Adolfo Suárez Airport. Can you imagine working here?