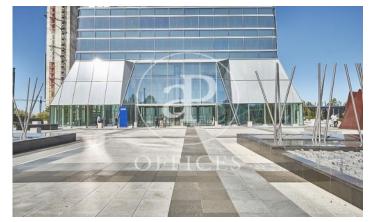

## 18,090 € | Charges 7,133 €/m²

OFFICES AVAILABLE IN TORRE DE CRISTAL. Exclusive office building located in the prestigious area of Cuatro Torres in Madrid; distributed in 50 modular floors from 600sqm to 1.390sqm, available in totally refurbished open-plan offices, with a free height of 2.75m, technical floor and false ceilings with recessed LED lights; ready for corporate implementation. To optimise vertical movements, the building has 27 lifts distributed in different groups, access control, 24-hour security and parking spaces for rent in the building itself. The tower is located in the main axis of the capital, Paseo de la Castellana; surrounded by all kinds of services and very well connected by both public and private transport, with easy connection to the M-30, M-11, M-607. With easy access to several metro and bus lines and only 7 minutes by car from Chamartín station, 18 minutes from Atocha and 18 minutes from Adolfo Suárez Airport. Can you imagine working here?