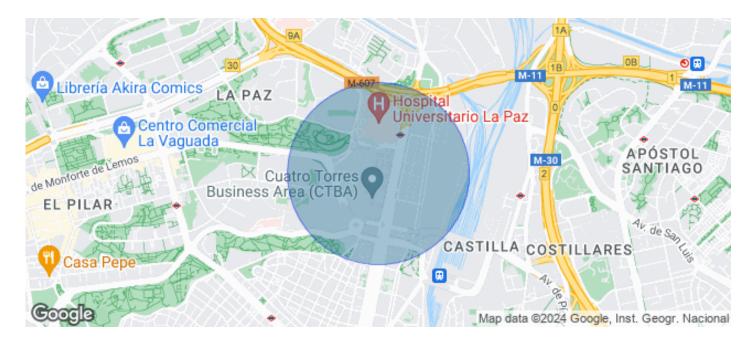

## 18,090 € | Charges 7,133 €/m²

OFFICES AVAILABLE IN TORRE DE CRISTAL. Exclusive office building located in the prestigious area of Cuatro Torres in Madrid; distributed in 50 modular floors from 600sqm to 1.390sqm, available in totally refurbished open-plan offices, with a free height of 2.75m, technical floor and false ceilings with recessed LED lights; ready for corporate implementation. To optimise vertical movements, the building has 27 lifts distributed in different groups, access control, 24-hour security and parking spaces for rent in the building itself. The tower is located in the main axis of the capital, Paseo de la Castellana; surrounded by all kinds of services and very well connected by both public and private transport, with easy connection to the M-30, M-11, M-607. With easy access to several metro and bus lines and only 7 minutes by car from Chamartín station, 18 minutes from Atocha and 18 minutes from Adolfo Suárez Airport. Can you imagine working here?