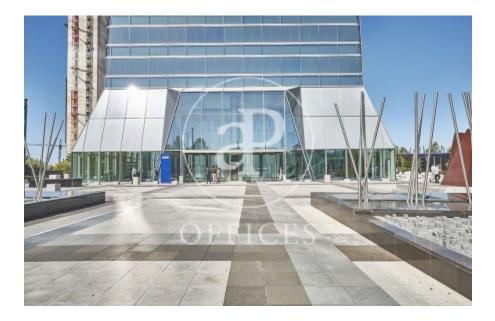

## 18,090 € | Charges 7,133 €/m²

OFFICES AVAILABLE IN TORRE DE CRISTAL. Exclusive office building located in the prestigious area of Cuatro Torres in Madrid; distributed in 50 modular floors from 600sqm to 1.390sqm, available in totally refurbished open-plan offices, with a free height of 2.75m, technical floor and false ceilings with recessed LED lights; ready for corporate implementation. To optimise vertical movements, the building has 27 lifts distributed in different groups, access control, 24-hour security and parking spaces for rent in the building itself. The tower is located in the main axis of the capital, Paseo de la Castellana; surrounded by all kinds of services and very well connected by both public and private transport, with easy connection to the M-30, M-11, M-607. With easy access to several metro and bus lines and only 7 minutes by car from Chamartín station, 18 minutes from Atocha and 18 minutes from Adolfo Suárez Airport. Can you imagine working here?