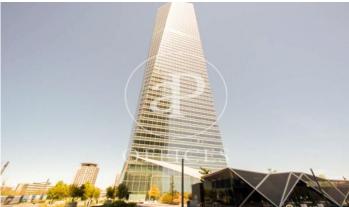

## 18,090 € | Charges 7,133 €/m²

OFFICES AVAILABLE IN TORRE DE CRISTAL. Exclusive office building located in the prestigious area of Cuatro Torres in Madrid; distributed in 50 modular floors from 600sqm to 1.390sqm, available in totally refurbished open-plan offices, with a free height of 2.75m, technical floor and false ceilings with recessed LED lights; ready for corporate implementation. To optimise vertical movements, the building has 27 lifts distributed in different groups, access control, 24-hour security and parking spaces for rent in the building itself. The tower is located in the main axis of the capital, Paseo de la Castellana; surrounded by all kinds of services and very well connected by both public and private transport, with easy connection to the M-30, M-11, M-607. With easy access to several metro and bus lines and only 7 minutes by car from Chamartín station, 18 minutes from Atocha and 18 minutes from Adolfo Suárez Airport. Can you imagine working here?