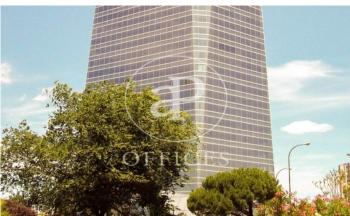

## 18,090 € | Charges 7,133 €/m²

OFFICES AVAILABLE IN TORRE DE CRISTAL. Exclusive office building located in the prestigious area of Cuatro Torres in Madrid; distributed in 50 modular floors from 600sqm to 1.390sqm, available in totally refurbished open-plan offices, with a free height of 2.75m, technical floor and false ceilings with recessed LED lights; ready for corporate implementation. To optimise vertical movements, the building has 27 lifts distributed in different groups, access control, 24-hour security and parking spaces for rent in the building itself. The tower is located in the main axis of the capital, Paseo de la Castellana; surrounded by all kinds of services and very well connected by both public and private transport, with easy connection to the M-30, M-11, M-607. With easy access to several metro and bus lines and only 7 minutes by car from Chamartín station, 18 minutes from Atocha and 18 minutes from Adolfo Suárez Airport. Can you imagine working here?