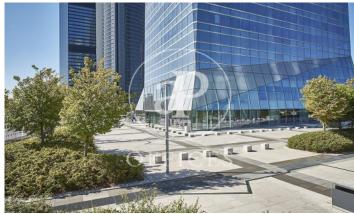

## 18,090 € | Charges 7,133 €/m²

OFFICES AVAILABLE IN TORRE DE CRISTAL. Exclusive office building located in the prestigious area of Cuatro Torres in Madrid; distributed in 50 modular floors from 600sqm to 1.390sqm, available in totally refurbished open-plan offices, with a free height of 2.75m, technical floor and false ceilings with recessed LED lights; ready for corporate implementation. To optimise vertical movements, the building has 27 lifts distributed in different groups, access control, 24-hour security and parking spaces for rent in the building itself. The tower is located in the main axis of the capital, Paseo de la Castellana; surrounded by all kinds of services and very well connected by both public and private transport, with easy connection to the M-30, M-11, M-607. With easy access to several metro and bus lines and only 7 minutes by car from Chamartín station, 18 minutes from Atocha and 18 minutes from Adolfo Suárez Airport. Can you imagine working here?