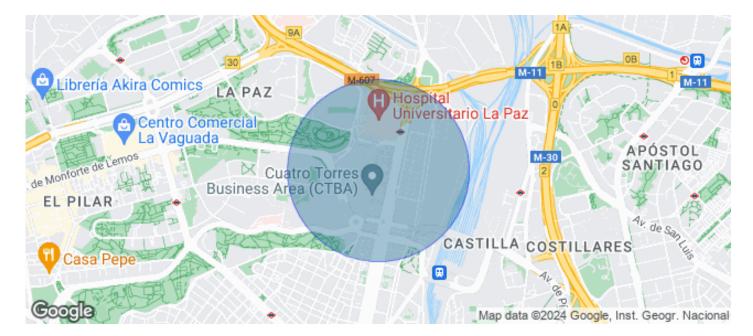

## 18,090 € | Charges 7,405 €/m<sup>2</sup>

OFFICES AVAILABLE IN TORRE DE CRISTAL. Exclusive office building located in the prestigious area of Cuatro Torres in Madrid; distributed in 50 modular floors from 600sqm to 1.390sqm, available in totally refurbished open-plan offices, with a free height of 2.75m, technical floor and false ceilings with recessed LED lights; ready for corporate implementation. To optimise vertical movements, the building has 27 lifts distributed in different groups, access control, 24-hour security and parking spaces for rent in the building itself. The tower is located in the main axis of the capital, Paseo de la Castellana; surrounded by all kinds of services and very well connected by both public and private transport, with easy connection to the M-30, M-11, M-607. With easy access to several metro and bus lines and only 7 minutes by car from Chamartín station, 18 minutes from Atocha and 18 minutes from Adolfo Suárez Airport. Can you imagine working here?