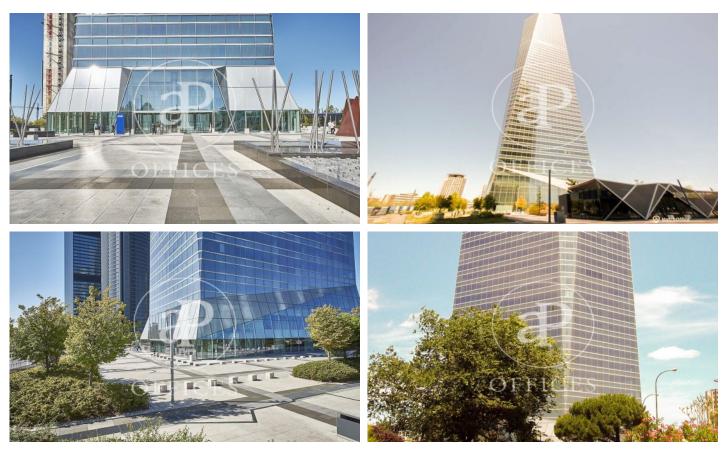

## 18,090 € | Charges 7,405 €/m<sup>2</sup>

OFFICES AVAILABLE IN TORRE DE CRISTAL. Exclusive office building located in the prestigious area of Cuatro Torres in Madrid; distributed in 50 modular floors from 600sqm to 1.390sqm, available in totally refurbished open-plan offices, with a free height of 2.75m, technical floor and false ceilings with recessed LED lights; ready for corporate implementation. To optimise vertical movements, the building has 27 lifts distributed in different groups, access control, 24-hour security and parking spaces for rent in the building itself. The tower is located in the main axis of the capital, Paseo de la Castellana; surrounded by all kinds of services and very well connected by both public and private transport, with easy connection to the M-30, M-11, M-607. With easy access to several metro and bus lines and only 7 minutes by car from Chamartín station, 18 minutes from Atocha and 18 minutes from Adolfo Suárez Airport. Can you imagine working here?