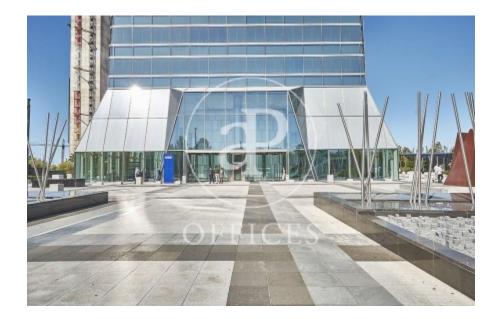

## 18,090 € | Charges 7,405 €/m<sup>2</sup>

OFFICES AVAILABLE IN TORRE DE CRISTAL. Exclusive office building located in the prestigious area of Cuatro Torres in Madrid; distributed in 50 modular floors from 600sqm to 1.390sqm, available in totally refurbished open-plan offices, with a free height of 2.75m, technical floor and false ceilings with recessed LED lights; ready for corporate implementation. To optimise vertical movements, the building has 27 lifts distributed in different groups, access control, 24-hour security and parking spaces for rent in the building itself. The tower is located in the main axis of the capital, Paseo de la Castellana; surrounded by all kinds of services and very well connected by both public and private transport, with easy connection to the M-30, M-11, M-607. With easy access to several metro and bus lines and only 7 minutes by car from Chamartín station, 18 minutes from Atocha and 18 minutes from Adolfo Suárez Airport. Can you imagine working here?