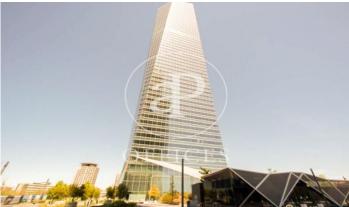

## 18,090 € | Charges 8,115 €/m<sup>2</sup>

OFFICES AVAILABLE IN TORRE DE CRISTAL. Exclusive office building located in the prestigious area of Cuatro Torres in Madrid; distributed in 50 modular floors from 600sqm to 1.390sqm, available in totally refurbished open-plan offices, with a free height of 2.75m, technical floor and false ceilings with recessed LED lights; ready for corporate implementation. To optimise vertical movements, the building has 27 lifts distributed in different groups, access control, 24-hour security and parking spaces for rent in the building itself. The tower is located in the main axis of the capital, Paseo de la Castellana; surrounded by all kinds of services and very well connected by both public and private transport, with easy connection to the M-30, M-11, M-607. With easy access to several metro and bus lines and only 7 minutes by car from Chamartín station, 18 minutes from Atocha and 18 minutes from Adolfo Suárez Airport. Can you imagine working here?