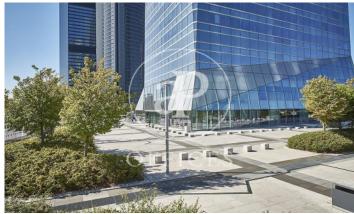

## 18,090 € | Charges 8,115 €/m<sup>2</sup>

OFFICES AVAILABLE IN TORRE DE CRISTAL. Exclusive office building located in the prestigious area of Cuatro Torres in Madrid; distributed in 50 modular floors from 600sqm to 1.390sqm, available in totally refurbished open-plan offices, with a free height of 2.75m, technical floor and false ceilings with recessed LED lights; ready for corporate implementation. To optimise vertical movements, the building has 27 lifts distributed in different groups, access control, 24-hour security and parking spaces for rent in the building itself. The tower is located in the main axis of the capital, Paseo de la Castellana; surrounded by all kinds of services and very well connected by both public and private transport, with easy connection to the M-30, M-11, M-607. With easy access to several metro and bus lines and only 7 minutes by car from Chamartín station, 18 minutes from Atocha and 18 minutes from Adolfo Suárez Airport. Can you imagine working here?