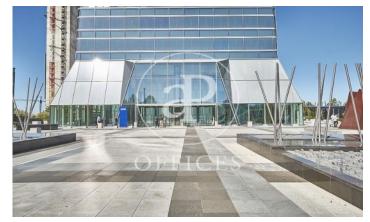

## 18,090 € | Charges 8,115 €/m<sup>2</sup>

OFFICES AVAILABLE IN TORRE DE CRISTAL. Exclusive office building located in the prestigious area of Cuatro Torres in Madrid; distributed in 50 modular floors from 600sqm to 1.390sqm, available in totally refurbished open-plan offices, with a free height of 2.75m, technical floor and false ceilings with recessed LED lights; ready for corporate implementation. To optimise vertical movements, the building has 27 lifts distributed in different groups, access control, 24-hour security and parking spaces for rent in the building itself. The tower is located in the main axis of the capital, Paseo de la Castellana; surrounded by all kinds of services and very well connected by both public and private transport, with easy connection to the M-30, M-11, M-607. With easy access to several metro and bus lines and only 7 minutes by car from Chamartín station, 18 minutes from Atocha and 18 minutes from Adolfo Suárez Airport. Can you imagine working here?