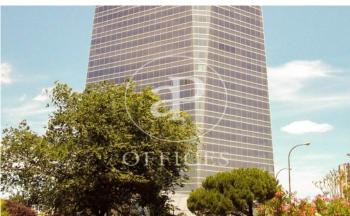

## 18,090 € | Charges 8,115 €/m<sup>2</sup>

OFFICES AVAILABLE IN TORRE DE CRISTAL. Exclusive office building located in the prestigious area of Cuatro Torres in Madrid; distributed in 50 modular floors from 600sqm to 1.390sqm, available in totally refurbished open-plan offices, with a free height of 2.75m, technical floor and false ceilings with recessed LED lights; ready for corporate implementation. To optimise vertical movements, the building has 27 lifts distributed in different groups, access control, 24-hour security and parking spaces for rent in the building itself. The tower is located in the main axis of the capital, Paseo de la Castellana; surrounded by all kinds of services and very well connected by both public and private transport, with easy connection to the M-30, M-11, M-607. With easy access to several metro and bus lines and only 7 minutes by car from Chamartín station, 18 minutes from Atocha and 18 minutes from Adolfo Suárez Airport. Can you imagine working here?