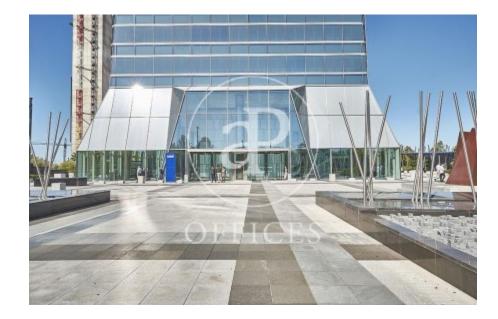

## 18,090 € | Charges 8,115 €/m<sup>2</sup>

OFFICES AVAILABLE IN TORRE DE CRISTAL. Exclusive office building located in the prestigious area of Cuatro Torres in Madrid; distributed in 50 modular floors from 600sqm to 1.390sqm, available in totally refurbished open-plan offices, with a free height of 2.75m, technical floor and false ceilings with recessed LED lights; ready for corporate implementation. To optimise vertical movements, the building has 27 lifts distributed in different groups, access control, 24-hour security and parking spaces for rent in the building itself. The tower is located in the main axis of the capital, Paseo de la Castellana; surrounded by all kinds of services and very well connected by both public and private transport, with easy connection to the M-30, M-11, M-607. With easy access to several metro and bus lines and only 7 minutes by car from Chamartín station, 18 minutes from Atocha and 18 minutes from Adolfo Suárez Airport. Can you imagine working here?