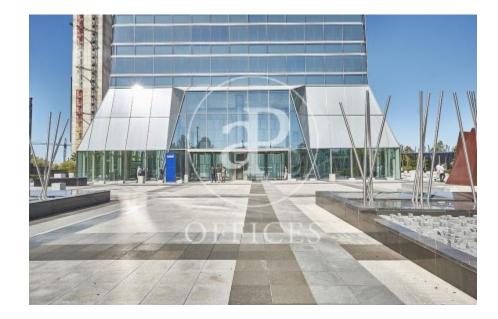

## 18,090 € | Charges 8,422 €/m<sup>2</sup>

OFFICES AVAILABLE IN TORRE DE CRISTAL. Exclusive office building located in the prestigious area of Cuatro Torres in Madrid; distributed in 50 modular floors from 600sqm to 1.390sqm, available in totally refurbished open-plan offices, with a free height of 2.75m, technical floor and false ceilings with recessed LED lights; ready for corporate implementation. To optimise vertical movements, the building has 27 lifts distributed in different groups, access control, 24-hour security and parking spaces for rent in the building itself. The tower is located in the main axis of the capital, Paseo de la Castellana; surrounded by all kinds of services and very well connected by both public and private transport, with easy connection to the M-30, M-11, M-607. With easy access to several metro and bus lines and only 7 minutes by car from Chamartín station, 18 minutes from Atocha and 18 minutes from Adolfo Suárez Airport. Can you imagine working here?