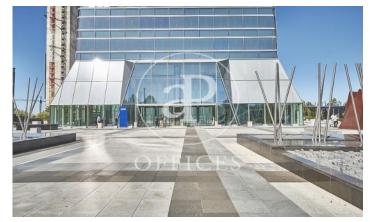

## 18,090 € | Charges 8,422 €/m<sup>2</sup>

OFFICES AVAILABLE IN TORRE DE CRISTAL. Exclusive office building located in the prestigious area of Cuatro Torres in Madrid; distributed in 50 modular floors from 600sqm to 1.390sqm, available in totally refurbished open-plan offices, with a free height of 2.75m, technical floor and false ceilings with recessed LED lights; ready for corporate implementation. To optimise vertical movements, the building has 27 lifts distributed in different groups, access control, 24-hour security and parking spaces for rent in the building itself. The tower is located in the main axis of the capital, Paseo de la Castellana; surrounded by all kinds of services and very well connected by both public and private transport, with easy connection to the M-30, M-11, M-607. With easy access to several metro and bus lines and only 7 minutes by car from Chamartín station, 18 minutes from Atocha and 18 minutes from Adolfo Suárez Airport. Can you imagine working here?