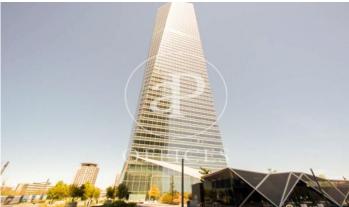

## 18,090 € | Charges 8,422 €/m<sup>2</sup>

OFFICES AVAILABLE IN TORRE DE CRISTAL. Exclusive office building located in the prestigious area of Cuatro Torres in Madrid; distributed in 50 modular floors from 600sqm to 1.390sqm, available in totally refurbished open-plan offices, with a free height of 2.75m, technical floor and false ceilings with recessed LED lights; ready for corporate implementation. To optimise vertical movements, the building has 27 lifts distributed in different groups, access control, 24-hour security and parking spaces for rent in the building itself. The tower is located in the main axis of the capital, Paseo de la Castellana; surrounded by all kinds of services and very well connected by both public and private transport, with easy connection to the M-30, M-11, M-607. With easy access to several metro and bus lines and only 7 minutes by car from Chamartín station, 18 minutes from Atocha and 18 minutes from Adolfo Suárez Airport. Can you imagine working here?