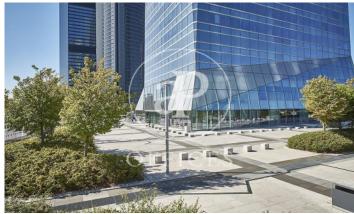

## 18,090 € | Charges 8,422 €/m<sup>2</sup>

OFFICES AVAILABLE IN TORRE DE CRISTAL. Exclusive office building located in the prestigious area of Cuatro Torres in Madrid; distributed in 50 modular floors from 600sqm to 1.390sqm, available in totally refurbished open-plan offices, with a free height of 2.75m, technical floor and false ceilings with recessed LED lights; ready for corporate implementation. To optimise vertical movements, the building has 27 lifts distributed in different groups, access control, 24-hour security and parking spaces for rent in the building itself. The tower is located in the main axis of the capital, Paseo de la Castellana; surrounded by all kinds of services and very well connected by both public and private transport, with easy connection to the M-30, M-11, M-607. With easy access to several metro and bus lines and only 7 minutes by car from Chamartín station, 18 minutes from Atocha and 18 minutes from Adolfo Suárez Airport. Can you imagine working here?