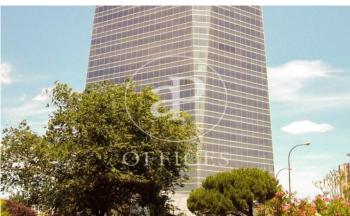

## 18,090 € | Charges 8,422 €/m<sup>2</sup>

OFFICES AVAILABLE IN TORRE DE CRISTAL. Exclusive office building located in the prestigious area of Cuatro Torres in Madrid; distributed in 50 modular floors from 600sqm to 1.390sqm, available in totally refurbished open-plan offices, with a free height of 2.75m, technical floor and false ceilings with recessed LED lights; ready for corporate implementation. To optimise vertical movements, the building has 27 lifts distributed in different groups, access control, 24-hour security and parking spaces for rent in the building itself. The tower is located in the main axis of the capital, Paseo de la Castellana; surrounded by all kinds of services and very well connected by both public and private transport, with easy connection to the M-30, M-11, M-607. With easy access to several metro and bus lines and only 7 minutes by car from Chamartín station, 18 minutes from Atocha and 18 minutes from Adolfo Suárez Airport. Can you imagine working here?