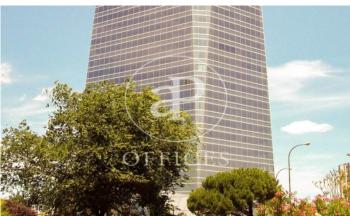

## 18,090 € | Charges 16,254 €/m<sup>2</sup>

OFFICES AVAILABLE IN TORRE DE CRISTAL. Exclusive office building located in the prestigious area of Cuatro Torres in Madrid; distributed in 50 modular floors from 600sqm to 1.390sqm, available in totally refurbished open-plan offices, with a free height of 2.75m, technical floor and false ceilings with recessed LED lights; ready for corporate implementation. To optimise vertical movements, the building has 27 lifts distributed in different groups, access control, 24-hour security and parking spaces for rent in the building itself. The tower is located in the main axis of the capital, Paseo de la Castellana; surrounded by all kinds of services and very well connected by both public and private transport, with easy connection to the M-30, M-11, M-607. With easy access to several metro and bus lines and only 7 minutes by car from Chamartín station, 18 minutes from Atocha and 18 minutes from Adolfo Suárez Airport. Can you imagine working here?