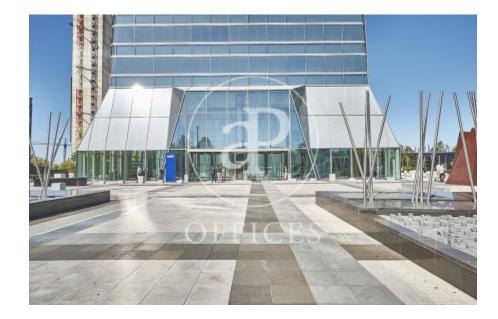

## 18,090 € | Charges 16,254 €/m<sup>2</sup>

OFFICES AVAILABLE IN TORRE DE CRISTAL. Exclusive office building located in the prestigious area of Cuatro Torres in Madrid; distributed in 50 modular floors from 600sqm to 1.390sqm, available in totally refurbished open-plan offices, with a free height of 2.75m, technical floor and false ceilings with recessed LED lights; ready for corporate implementation. To optimise vertical movements, the building has 27 lifts distributed in different groups, access control, 24-hour security and parking spaces for rent in the building itself. The tower is located in the main axis of the capital, Paseo de la Castellana; surrounded by all kinds of services and very well connected by both public and private transport, with easy connection to the M-30, M-11, M-607. With easy access to several metro and bus lines and only 7 minutes by car from Chamartín station, 18 minutes from Atocha and 18 minutes from Adolfo Suárez Airport. Can you imagine working here?