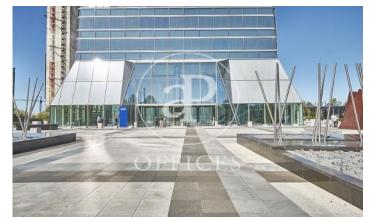

## 18,090 € | Charges 16,254 €/m<sup>2</sup>

OFFICES AVAILABLE IN TORRE DE CRISTAL. Exclusive office building located in the prestigious area of Cuatro Torres in Madrid; distributed in 50 modular floors from 600sqm to 1.390sqm, available in totally refurbished open-plan offices, with a free height of 2.75m, technical floor and false ceilings with recessed LED lights; ready for corporate implementation. To optimise vertical movements, the building has 27 lifts distributed in different groups, access control, 24-hour security and parking spaces for rent in the building itself. The tower is located in the main axis of the capital, Paseo de la Castellana; surrounded by all kinds of services and very well connected by both public and private transport, with easy connection to the M-30, M-11, M-607. With easy access to several metro and bus lines and only 7 minutes by car from Chamartín station, 18 minutes from Atocha and 18 minutes from Adolfo Suárez Airport. Can you imagine working here?