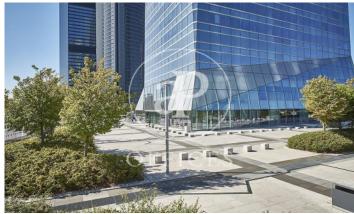

## 18,090 € | Charges 16,254 €/m<sup>2</sup>

OFFICES AVAILABLE IN TORRE DE CRISTAL. Exclusive office building located in the prestigious area of Cuatro Torres in Madrid; distributed in 50 modular floors from 600sqm to 1.390sqm, available in totally refurbished open-plan offices, with a free height of 2.75m, technical floor and false ceilings with recessed LED lights; ready for corporate implementation. To optimise vertical movements, the building has 27 lifts distributed in different groups, access control, 24-hour security and parking spaces for rent in the building itself. The tower is located in the main axis of the capital, Paseo de la Castellana; surrounded by all kinds of services and very well connected by both public and private transport, with easy connection to the M-30, M-11, M-607. With easy access to several metro and bus lines and only 7 minutes by car from Chamartín station, 18 minutes from Atocha and 18 minutes from Adolfo Suárez Airport. Can you imagine working here?