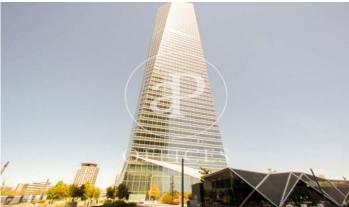

## 18,090 € | Charges 16,254 €/m<sup>2</sup>

OFFICES AVAILABLE IN TORRE DE CRISTAL. Exclusive office building located in the prestigious area of Cuatro Torres in Madrid; distributed in 50 modular floors from 600sqm to 1.390sqm, available in totally refurbished open-plan offices, with a free height of 2.75m, technical floor and false ceilings with recessed LED lights; ready for corporate implementation. To optimise vertical movements, the building has 27 lifts distributed in different groups, access control, 24-hour security and parking spaces for rent in the building itself. The tower is located in the main axis of the capital, Paseo de la Castellana; surrounded by all kinds of services and very well connected by both public and private transport, with easy connection to the M-30, M-11, M-607. With easy access to several metro and bus lines and only 7 minutes by car from Chamartín station, 18 minutes from Atocha and 18 minutes from Adolfo Suárez Airport. Can you imagine working here?