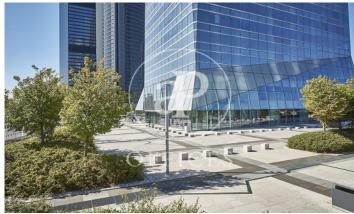

## 18,090 € | Charges 8,340 €/m<sup>2</sup>

OFFICES AVAILABLE IN TORRE DE CRISTAL. Exclusive office building located in the prestigious area of Cuatro Torres in Madrid; distributed in 50 modular floors from 600sqm to 1.390sqm, available in totally refurbished open-plan offices, with a free height of 2.75m, technical floor and false ceilings with recessed LED lights; ready for corporate implementation. To optimise vertical movements, the building has 27 lifts distributed in different groups, access control, 24-hour security and parking spaces for rent in the building itself. The tower is located in the main axis of the capital, Paseo de la Castellana; surrounded by all kinds of services and very well connected by both public and private transport, with easy connection to the M-30, M-11, M-607. With easy access to several metro and bus lines and only 7 minutes by car from Chamartín station, 18 minutes from Atocha and 18 minutes from Adolfo Suárez Airport. Can you imagine working here?