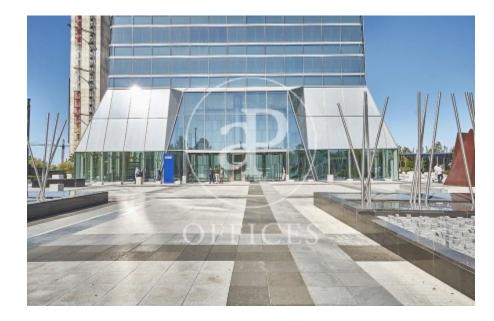

## 18,090 € | Charges 8,340 €/m<sup>2</sup>

OFFICES AVAILABLE IN TORRE DE CRISTAL. Exclusive office building located in the prestigious area of Cuatro Torres in Madrid; distributed in 50 modular floors from 600sqm to 1.390sqm, available in totally refurbished open-plan offices, with a free height of 2.75m, technical floor and false ceilings with recessed LED lights; ready for corporate implementation. To optimise vertical movements, the building has 27 lifts distributed in different groups, access control, 24-hour security and parking spaces for rent in the building itself. The tower is located in the main axis of the capital, Paseo de la Castellana; surrounded by all kinds of services and very well connected by both public and private transport, with easy connection to the M-30, M-11, M-607. With easy access to several metro and bus lines and only 7 minutes by car from Chamartín station, 18 minutes from Atocha and 18 minutes from Adolfo Suárez Airport. Can you imagine working here?