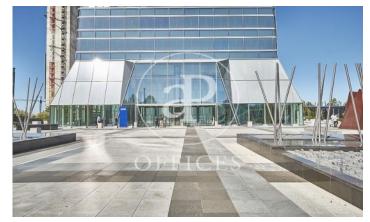

## 18,090 € | Charges 8,340 €/m<sup>2</sup>

OFFICES AVAILABLE IN TORRE DE CRISTAL. Exclusive office building located in the prestigious area of Cuatro Torres in Madrid; distributed in 50 modular floors from 600sqm to 1.390sqm, available in totally refurbished open-plan offices, with a free height of 2.75m, technical floor and false ceilings with recessed LED lights; ready for corporate implementation. To optimise vertical movements, the building has 27 lifts distributed in different groups, access control, 24-hour security and parking spaces for rent in the building itself. The tower is located in the main axis of the capital, Paseo de la Castellana; surrounded by all kinds of services and very well connected by both public and private transport, with easy connection to the M-30, M-11, M-607. With easy access to several metro and bus lines and only 7 minutes by car from Chamartín station, 18 minutes from Atocha and 18 minutes from Adolfo Suárez Airport. Can you imagine working here?