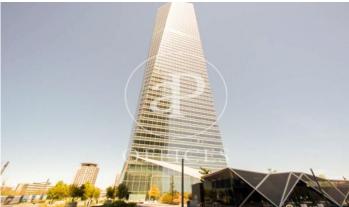

## 18,090 € | Charges 8,340 €/m<sup>2</sup>

OFFICES AVAILABLE IN TORRE DE CRISTAL. Exclusive office building located in the prestigious area of Cuatro Torres in Madrid; distributed in 50 modular floors from 600sqm to 1.390sqm, available in totally refurbished open-plan offices, with a free height of 2.75m, technical floor and false ceilings with recessed LED lights; ready for corporate implementation. To optimise vertical movements, the building has 27 lifts distributed in different groups, access control, 24-hour security and parking spaces for rent in the building itself. The tower is located in the main axis of the capital, Paseo de la Castellana; surrounded by all kinds of services and very well connected by both public and private transport, with easy connection to the M-30, M-11, M-607. With easy access to several metro and bus lines and only 7 minutes by car from Chamartín station, 18 minutes from Atocha and 18 minutes from Adolfo Suárez Airport. Can you imagine working here?