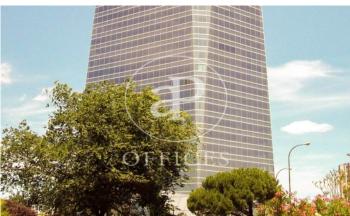

## 18,090 € | Charges 8,340 €/m<sup>2</sup>

OFFICES AVAILABLE IN TORRE DE CRISTAL. Exclusive office building located in the prestigious area of Cuatro Torres in Madrid; distributed in 50 modular floors from 600sqm to 1.390sqm, available in totally refurbished open-plan offices, with a free height of 2.75m, technical floor and false ceilings with recessed LED lights; ready for corporate implementation. To optimise vertical movements, the building has 27 lifts distributed in different groups, access control, 24-hour security and parking spaces for rent in the building itself. The tower is located in the main axis of the capital, Paseo de la Castellana; surrounded by all kinds of services and very well connected by both public and private transport, with easy connection to the M-30, M-11, M-607. With easy access to several metro and bus lines and only 7 minutes by car from Chamartín station, 18 minutes from Atocha and 18 minutes from Adolfo Suárez Airport. Can you imagine working here?