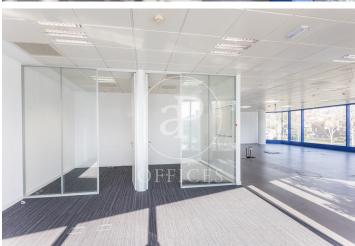

## 2,800 € | 447 m<sup>2</sup>

Located in a growing business district of Badalona, near the port and with easy access to Barcelona, this office represents an excellent opportunity for companies seeking a well-connected and functional professional space. Key Features: Versatile layout: Spacious and adaptable spaces, ideal for both open-plan offices and private areas. Natural light: Large windows provide brightness and a sense of spaciousness throughout. Technology and infrastructure: Fiber optic connection, efficient air conditioning, and modern finishes. Additional services: Access to meeting rooms, common areas, and shared spaces to encourage collaboration. Security: Access control and surveillance ensure a safe and secure environment. Professional surroundings: Surrounded by other businesses, shops, and services in an area with strong business potential. Connectivity and access: Metro: Just a few minutes' walk from L2 and L10 lines, with direct connection to Barcelona's city center. Buses: Several nearby bus lines connect to different points in the metropolitan area. Car: Direct access to major roads such as C-31 and B-20, making commuting easier. Airport: About 30 minutes by car or public transport. A strategic location to establish your company in the dynamic metropolitan area of Barcelo [...]