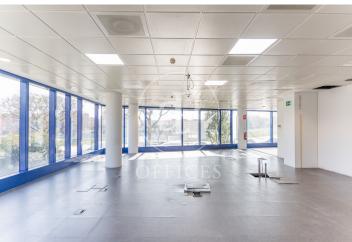

## 2,800 € | 447 m<sup>2</sup>

Located in a growing business district of Badalona, near the port and with easy access to Barcelona, this office represents an excellent opportunity for companies seeking a well-connected and functional professional space. Key Features: Versatile layout: Spacious and adaptable spaces, ideal for both open-plan offices and private areas. Natural light: Large windows provide brightness and a sense of spaciousness throughout. Technology and infrastructure: Fiber optic connection, efficient air conditioning, and modern finishes. Additional services: Access to meeting rooms, common areas, and shared spaces to encourage collaboration. Security: Access control and surveillance ensure a safe and secure environment. Professional surroundings: Surrounded by other businesses, shops, and services in an area with strong business potential. Connectivity and access: Metro: Just a few minutes' walk from L2 and L10 lines, with direct connection to Barcelona's city center. Buses: Several nearby bus lines connect to different points in the metropolitan area. Car: Direct access to major roads such as C-31 and B-20, making commuting easier. Airport: About 30 minutes by car or public transport. A strategic location to establish your company in the dynamic metropolitan area of Barcelo [...]