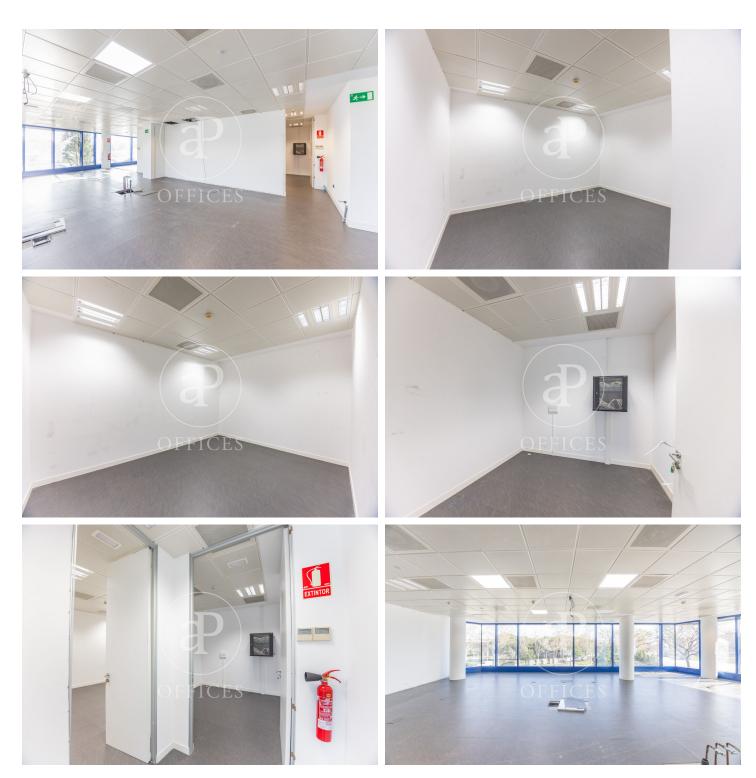

## 2,800 € | 447 m<sup>2</sup>

Located in a growing business district of Badalona, near the port and with easy access to Barcelona, this office represents an excellent opportunity for companies seeking a well-connected and functional professional space. Key Features: Versatile layout: Spacious and adaptable spaces, ideal for both open-plan offices and private areas. Natural light: Large windows provide brightness and a sense of spaciousness throughout. Technology and infrastructure: Fiber optic connection, efficient air conditioning, and modern finishes. Additional services: Access to meeting rooms, common areas, and shared spaces to encourage collaboration. Security: Access control and surveillance ensure a safe and secure environment. Professional surroundings: Surrounded by other businesses, shops, and services in an area with strong business potential. Connectivity and access: Metro: Just a few minutes' walk from L2 and L10 lines, with direct connection to Barcelona's city center. Buses: Several nearby bus lines connect to different points in the metropolitan area. Car: Direct access to major roads such as C-31 and B-20, making commuting easier. Airport: About 30 minutes by car or public transport. A strategic location to establish your company in the dynamic metropolitan area of Barcelo [...]