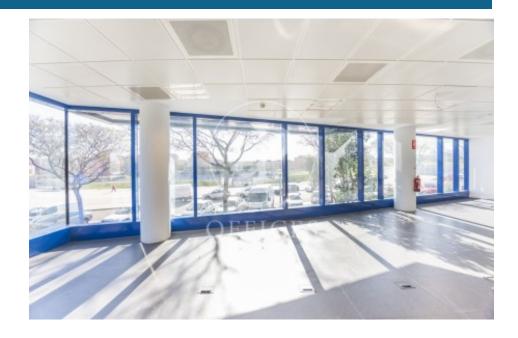

## 2,800 € | 447 m<sup>2</sup>

Located in a growing business district of Badalona, near the port and with easy access to Barcelona, this office represents an excellent opportunity for companies seeking a well-connected and functional professional space. Key Features: Versatile layout: Spacious and adaptable spaces, ideal for both open-plan offices and private areas. Natural light: Large windows provide brightness and a sense of spaciousness throughout. Technology and infrastructure: Fiber optic connection, efficient air conditioning, and modern finishes. Additional services: Access to meeting rooms, common areas, and shared spaces to encourage collaboration. Security: Access control and surveillance ensure a safe and secure environment. Professional surroundings: Surrounded by other businesses, shops, and services in an area with strong business potential. Connectivity and access: Metro: Just a few minutes' walk from L2 and L10 lines, with direct connection to Barcelona's city center. Buses: Several nearby bus lines connect to different points in the metropolitan area. Car: Direct access to major roads such as C-31 and B-20, making commuting easier. Airport: About 30 minutes by car or public transport. A strategic location to establish your company in the dynamic metropolitan area of Barcelo [...]