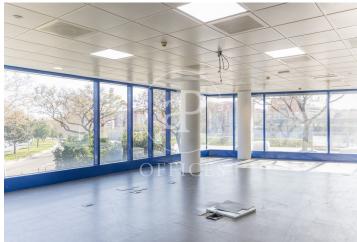

## 2,800 € | 447 m<sup>2</sup>

Located in a growing business district of Badalona, near the port and with easy access to Barcelona, this office represents an excellent opportunity for companies seeking a well-connected and functional professional space. Key Features: Versatile layout: Spacious and adaptable spaces, ideal for both open-plan offices and private areas. Natural light: Large windows provide brightness and a sense of spaciousness throughout. Technology and infrastructure: Fiber optic connection, efficient air conditioning, and modern finishes. Additional services: Access to meeting rooms, common areas, and shared spaces to encourage collaboration. Security: Access control and surveillance ensure a safe and secure environment. Professional surroundings: Surrounded by other businesses, shops, and services in an area with strong business potential. Connectivity and access: Metro: Just a few minutes' walk from L2 and L10 lines, with direct connection to Barcelona's city center. Buses: Several nearby bus lines connect to different points in the metropolitan area. Car: Direct access to major roads such as C-31 and B-20, making commuting easier. Airport: About 30 minutes by car or public transport. A strategic location to establish your company in the dynamic metropolitan area of Barcelo [...]