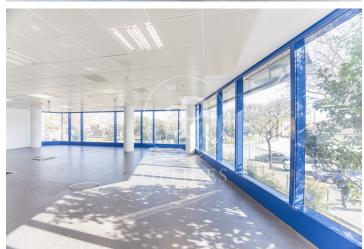

## 2,800 € | 447 m<sup>2</sup>

Located in a growing business district of Badalona, near the port and with easy access to Barcelona, this office represents an excellent opportunity for companies seeking a well-connected and functional professional space. Key Features: Versatile layout: Spacious and adaptable spaces, ideal for both open-plan offices and private areas. Natural light: Large windows provide brightness and a sense of spaciousness throughout. Technology and infrastructure: Fiber optic connection, efficient air conditioning, and modern finishes. Additional services: Access to meeting rooms, common areas, and shared spaces to encourage collaboration. Security: Access control and surveillance ensure a safe and secure environment. Professional surroundings: Surrounded by other businesses, shops, and services in an area with strong business potential. Connectivity and access: Metro: Just a few minutes' walk from L2 and L10 lines, with direct connection to Barcelona's city center. Buses: Several nearby bus lines connect to different points in the metropolitan area. Car: Direct access to major roads such as C-31 and B-20, making commuting easier. Airport: About 30 minutes by car or public transport. A strategic location to establish your company in the dynamic metropolitan area of Barcelo [...]