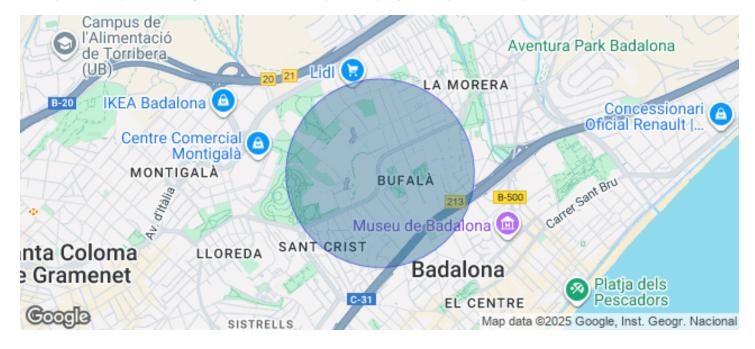

## 2,800 € | 447 m<sup>2</sup>

Located in a growing business district of Badalona, near the port and with easy access to Barcelona, this office represents an excellent opportunity for companies seeking a well-connected and functional professional space. Key Features: Versatile layout: Spacious and adaptable spaces, ideal for both open-plan offices and private areas. Natural light: Large windows provide brightness and a sense of spaciousness throughout. Technology and infrastructure: Fiber optic connection, efficient air conditioning, and modern finishes. Additional services: Access to meeting rooms, common areas, and shared spaces to encourage collaboration. Security: Access control and surveillance ensure a safe and secure environment. Professional surroundings: Surrounded by other businesses, shops, and services in an area with strong business potential. Connectivity and access: Metro: Just a few minutes' walk from L2 and L10 lines, with direct connection to Barcelona's city center. Buses: Several nearby bus lines connect to different points in the metropolitan area. Car: Direct access to major roads such as C-31 and B-20, making commuting easier. Airport: About 30 minutes by car or public transport. A strategic location to establish your company in the dynamic metropolitan area of Barcelo [...]