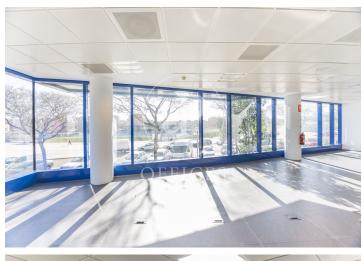

## 2,800 € | 447 m<sup>2</sup>

Located in a growing business district of Badalona, near the port and with easy access to Barcelona, this office represents an excellent opportunity for companies seeking a well-connected and functional professional space. Key Features: Versatile layout: Spacious and adaptable spaces, ideal for both open-plan offices and private areas. Natural light: Large windows provide brightness and a sense of spaciousness throughout. Technology and infrastructure: Fiber optic connection, efficient air conditioning, and modern finishes. Additional services: Access to meeting rooms, common areas, and shared spaces to encourage collaboration. Security: Access control and surveillance ensure a safe and secure environment. Professional surroundings: Surrounded by other businesses, shops, and services in an area with strong business potential. Connectivity and access: Metro: Just a few minutes' walk from L2 and L10 lines, with direct connection to Barcelona's city center. Buses: Several nearby bus lines connect to different points in the metropolitan area. Car: Direct access to major roads such as C-31 and B-20, making commuting easier. Airport: About 30 minutes by car or public transport. A strategic location to establish your company in the dynamic metropolitan area of Barcelo [...]