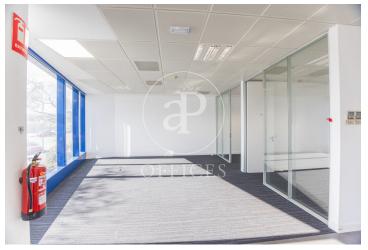

## 2,800 € | 447 m<sup>2</sup>

Located in a growing business district of Badalona, near the port and with easy access to Barcelona, this office represents an excellent opportunity for companies seeking a well-connected and functional professional space. Key Features: Versatile layout: Spacious and adaptable spaces, ideal for both open-plan offices and private areas. Natural light: Large windows provide brightness and a sense of spaciousness throughout. Technology and infrastructure: Fiber optic connection, efficient air conditioning, and modern finishes. Additional services: Access to meeting rooms, common areas, and shared spaces to encourage collaboration. Security: Access control and surveillance ensure a safe and secure environment. Professional surroundings: Surrounded by other businesses, shops, and services in an area with strong business potential. Connectivity and access: Metro: Just a few minutes' walk from L2 and L10 lines, with direct connection to Barcelona's city center. Buses: Several nearby bus lines connect to different points in the metropolitan area. Car: Direct access to major roads such as C-31 and B-20, making commuting easier. Airport: About 30 minutes by car or public transport. A strategic location to establish your company in the dynamic metropolitan area of Barcelo [...]