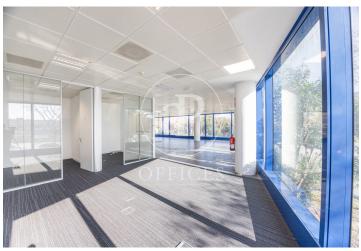

## 2,800 € | 447 m<sup>2</sup>

Located in a growing business district of Badalona, near the port and with easy access to Barcelona, this office represents an excellent opportunity for companies seeking a well-connected and functional professional space. Key Features: Versatile layout: Spacious and adaptable spaces, ideal for both open-plan offices and private areas. Natural light: Large windows provide brightness and a sense of spaciousness throughout. Technology and infrastructure: Fiber optic connection, efficient air conditioning, and modern finishes. Additional services: Access to meeting rooms, common areas, and shared spaces to encourage collaboration. Security: Access control and surveillance ensure a safe and secure environment. Professional surroundings: Surrounded by other businesses, shops, and services in an area with strong business potential. Connectivity and access: Metro: Just a few minutes' walk from L2 and L10 lines, with direct connection to Barcelona's city center. Buses: Several nearby bus lines connect to different points in the metropolitan area. Car: Direct access to major roads such as C-31 and B-20, making commuting easier. Airport: About 30 minutes by car or public transport. A strategic location to establish your company in the dynamic metropolitan area of Barcelo [...]