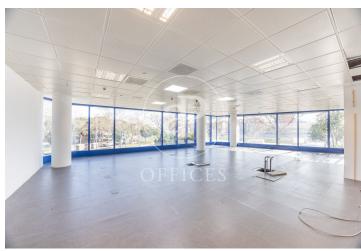

## 2,800 € | 447 m<sup>2</sup>

Located in a growing business district of Badalona, near the port and with easy access to Barcelona, this office represents an excellent opportunity for companies seeking a well-connected and functional professional space. Key Features: Versatile layout: Spacious and adaptable spaces, ideal for both open-plan offices and private areas. Natural light: Large windows provide brightness and a sense of spaciousness throughout. Technology and infrastructure: Fiber optic connection, efficient air conditioning, and modern finishes. Additional services: Access to meeting rooms, common areas, and shared spaces to encourage collaboration. Security: Access control and surveillance ensure a safe and secure environment. Professional surroundings: Surrounded by other businesses, shops, and services in an area with strong business potential. Connectivity and access: Metro: Just a few minutes' walk from L2 and L10 lines, with direct connection to Barcelona's city center. Buses: Several nearby bus lines connect to different points in the metropolitan area. Car: Direct access to major roads such as C-31 and B-20, making commuting easier. Airport: About 30 minutes by car or public transport. A strategic location to establish your company in the dynamic metropolitan area of Barcelo [...]