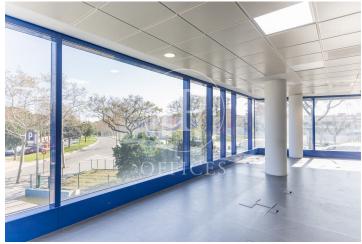

## 2,800 € | 447 m<sup>2</sup>

Located in a growing business district of Badalona, near the port and with easy access to Barcelona, this office represents an excellent opportunity for companies seeking a well-connected and functional professional space. Key Features: Versatile layout: Spacious and adaptable spaces, ideal for both open-plan offices and private areas. Natural light: Large windows provide brightness and a sense of spaciousness throughout. Technology and infrastructure: Fiber optic connection, efficient air conditioning, and modern finishes. Additional services: Access to meeting rooms, common areas, and shared spaces to encourage collaboration. Security: Access control and surveillance ensure a safe and secure environment. Professional surroundings: Surrounded by other businesses, shops, and services in an area with strong business potential. Connectivity and access: Metro: Just a few minutes' walk from L2 and L10 lines, with direct connection to Barcelona's city center. Buses: Several nearby bus lines connect to different points in the metropolitan area. Car: Direct access to major roads such as C-31 and B-20, making commuting easier. Airport: About 30 minutes by car or public transport. A strategic location to establish your company in the dynamic metropolitan area of Barcelo [...]