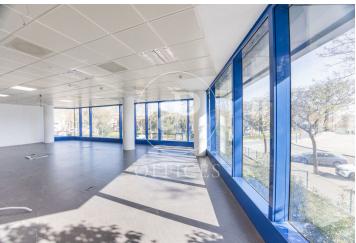

## 2,800 € | 447 m<sup>2</sup>

Located in a growing business district of Badalona, near the port and with easy access to Barcelona, this office represents an excellent opportunity for companies seeking a well-connected and functional professional space. Key Features: Versatile layout: Spacious and adaptable spaces, ideal for both open-plan offices and private areas. Natural light: Large windows provide brightness and a sense of spaciousness throughout. Technology and infrastructure: Fiber optic connection, efficient air conditioning, and modern finishes. Additional services: Access to meeting rooms, common areas, and shared spaces to encourage collaboration. Security: Access control and surveillance ensure a safe and secure environment. Professional surroundings: Surrounded by other businesses, shops, and services in an area with strong business potential. Connectivity and access: Metro: Just a few minutes' walk from L2 and L10 lines, with direct connection to Barcelona's city center. Buses: Several nearby bus lines connect to different points in the metropolitan area. Car: Direct access to major roads such as C-31 and B-20, making commuting easier. Airport: About 30 minutes by car or public transport. A strategic location to establish your company in the dynamic metropolitan area of Barcelo [...]