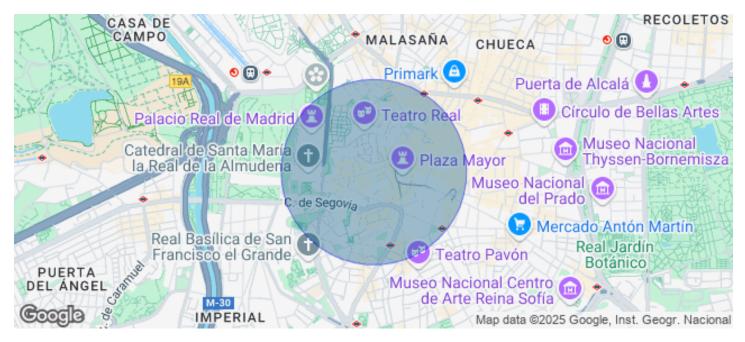

## 4,000 € | 160 m<sup>2</sup>

Classic building next to the Plaza de la Puerta del Sol, in Calle Mayor, built in 1954, with unbeatable views of Madrid's Puerta del Sol. Where we have an office with a total of 160 m<sup>2</sup> on the first floor, very bright, with large windows and 10 balconies overlooking Calle Mayor and Calle Postas. The office is divided by partitions into 8 offices, 2 toilets and kitchen with office. The classic style building has a concierge and is located in one of the most representative areas of Madrid, close to several bus lines, less than 50 metres from Sol metro stop and 250 metres from Callao metro stop (Lines 3 and 5). Only 15 minutes from Atocha Ave station and 20 minutes from Madrid Barajas airport. Can you imagine working here?