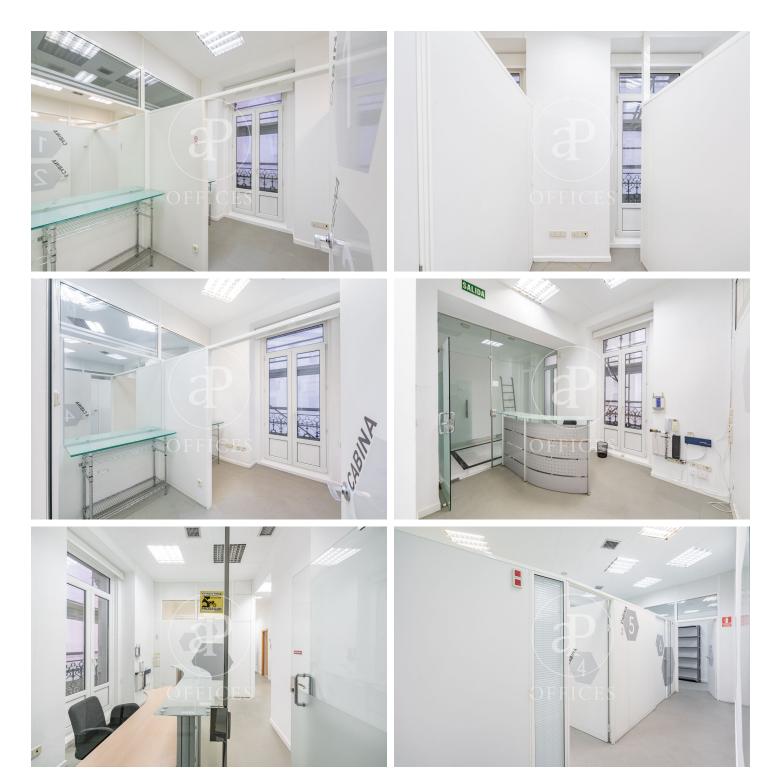

## 4,000 € | 160 m<sup>2</sup>

Classic building next to the Plaza de la Puerta del Sol, in Calle Mayor, built in 1954, with unbeatable views of Madrid's Puerta del Sol. Where we have an office with a total of 160 m<sup>2</sup> on the first floor, very bright, with large windows and 10 balconies overlooking Calle Mayor and Calle Postas. The office is divided by partitions into 8 offices, 2 toilets and kitchen with office. The classic style building has a concierge and is located in one of the most representative areas of Madrid, close to several bus lines, less than 50 metres from Sol metro stop and 250 metres from Callao metro stop (Lines 3 and 5). Only 15 minutes from Atocha Ave station and 20 minutes from Madrid Barajas airport. Can you imagine working here?