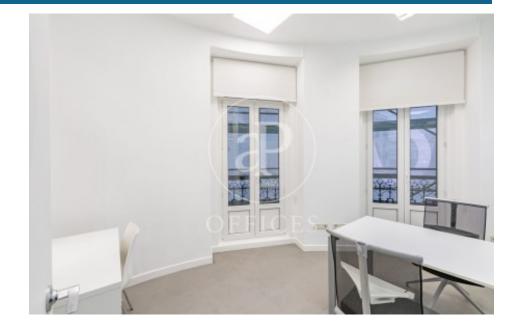

## 4,000 € | 160 m<sup>2</sup>

Classic building next to the Plaza de la Puerta del Sol, in Calle Mayor, built in 1954, with unbeatable views of Madrid's Puerta del Sol. Where we have an office with a total of 160 m<sup>2</sup> on the first floor, very bright, with large windows and 10 balconies overlooking Calle Mayor and Calle Postas. The office is divided by partitions into 8 offices, 2 toilets and kitchen with office. The classic style building has a concierge and is located in one of the most representative areas of Madrid, close to several bus lines, less than 50 metres from Sol metro stop and 250 metres from Callao metro stop (Lines 3 and 5). Only 15 minutes from Atocha Ave station and 20 minutes from Madrid Barajas airport. Can you imagine working here?