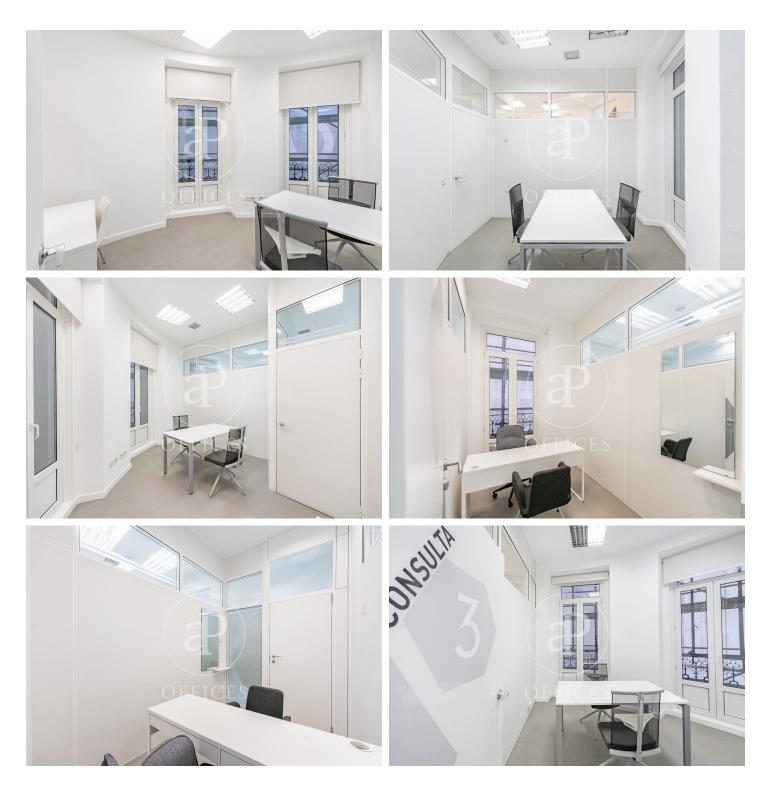

## 4,000 € | 160 m<sup>2</sup>

Classic building next to the Plaza de la Puerta del Sol, in Calle Mayor, built in 1954, with unbeatable views of Madrid's Puerta del Sol. Where we have an office with a total of 160 m<sup>2</sup> on the first floor, very bright, with large windows and 10 balconies overlooking Calle Mayor and Calle Postas. The office is divided by partitions into 8 offices, 2 toilets and kitchen with office. The classic style building has a concierge and is located in one of the most representative areas of Madrid, close to several bus lines, less than 50 metres from Sol metro stop and 250 metres from Callao metro stop (Lines 3 and 5). Only 15 minutes from Atocha Ave station and 20 minutes from Madrid Barajas airport. Can you imagine working here?