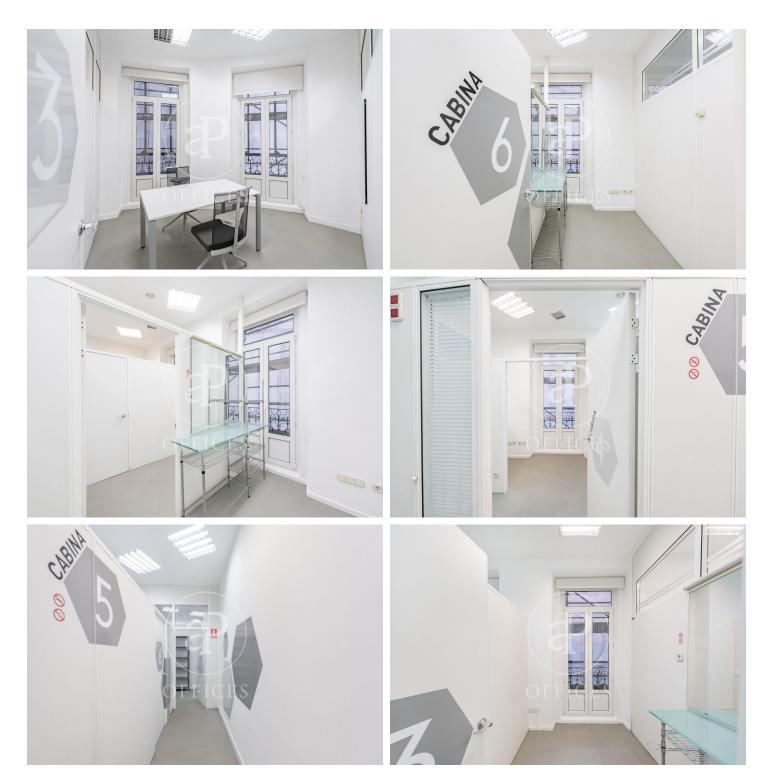

## 4,000 € | 160 m<sup>2</sup>

Classic building next to the Plaza de la Puerta del Sol, in Calle Mayor, built in 1954, with unbeatable views of Madrid's Puerta del Sol. Where we have an office with a total of 160 m<sup>2</sup> on the first floor, very bright, with large windows and 10 balconies overlooking Calle Mayor and Calle Postas. The office is divided by partitions into 8 offices, 2 toilets and kitchen with office. The classic style building has a concierge and is located in one of the most representative areas of Madrid, close to several bus lines, less than 50 metres from Sol metro stop and 250 metres from Callao metro stop (Lines 3 and 5). Only 15 minutes from Atocha Ave station and 20 minutes from Madrid Barajas airport. Can you imagine working here?