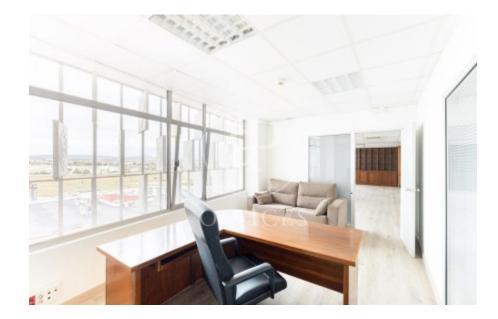

## 270,000 € | 185 m<sup>2</sup>

This is an office space located on a sixth floor in the Son Castello industrial estate, 5 minutes from the airport. The space has many possibilities of use. It is divided into four medium-sized offices and a large space with the possibility of separating it, a toilet and a reception area. The whole space has double glazed windows to the outside, brand new parquet, air conditioning system and central heating. Immediate availability. Call us for more details!