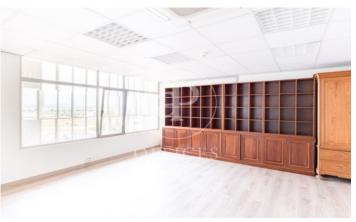

## 270,000 € | 185 m<sup>2</sup>

This is an office space located on a sixth floor in the Son Castello industrial estate, 5 minutes from the airport. The space has many possibilities of use. It is divided into four medium-sized offices and a large space with the possibility of separating it, a toilet and a reception area. The whole space has double glazed windows to the outside, brand new parquet, air conditioning system and central heating. Immediate availability. Call us for more details!