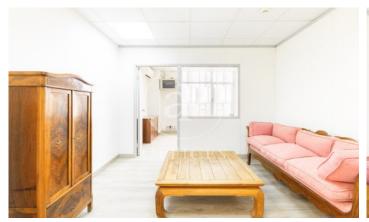

## 270,000 € | 185 m<sup>2</sup>

This is an office space located on a sixth floor in the Son Castello industrial estate, 5 minutes from the airport. The space has many possibilities of use. It is divided into four medium-sized offices and a large space with the possibility of separating it, a toilet and a reception area. The whole space has double glazed windows to the outside, brand new parquet, air conditioning system and central heating. Immediate availability. Call us for more details!