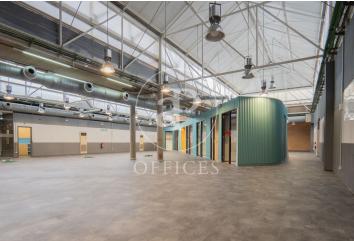

## 11,000 € | 1,000 m<sup>2</sup>

The office is located in a unique building with all kinds of services. Perfect to have both independence and benefit from complementary services and facilities in common areas that can be used privately. It has a strategic location next to the Paseo de la Castellana Extension, to the north of the capital and very well communicated with numerous public and private transport options. The common expenses (€7,000/month for this office) include maintenance and utilities (air conditioning, electricity, water) according to the following schedule. Only the cleaning of each office is excluded. The services included are: - Supplies: water, electricity, gas, AC, heating, emergency generator, light, fire cistern, UPS for telephone and network system, refrigerated server room with level 2 security. - 24x7 security by an approved independent company - 24x7 general maintenance of the building - Reception service -Physical visitor control - Personalised access control system for each company - Attendance and attendance statistics and reports -Workplace canteen for 200 people - Vending areas - ZZCC cleaning There are also many other services that can be contracted separately, on an ongoing or even ad hoc basis: - Parking spaces (90 €/month). - Auditorium for conferences, presenta [...]