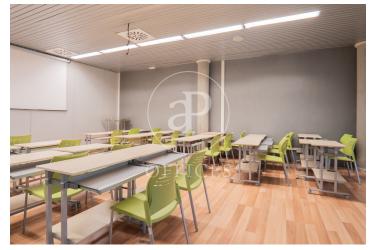

## 11,000 € | 1,000 m<sup>2</sup>

The office is located in a unique building with all kinds of services. Perfect to have both independence and benefit from complementary services and facilities in common areas that can be used privately. It has a strategic location next to the Paseo de la Castellana Extension, to the north of the capital and very well communicated with numerous public and private transport options. The common expenses (€7,000/month for this office) include maintenance and utilities (air conditioning, electricity, water) according to the following schedule. Only the cleaning of each office is excluded. The services included are: - Supplies: water, electricity, gas, AC, heating, emergency generator, light, fire cistern, UPS for telephone and network system, refrigerated server room with level 2 security. - 24x7 security by an approved independent company - 24x7 general maintenance of the building - Reception service -Physical visitor control - Personalised access control system for each company - Attendance and attendance statistics and reports -Workplace canteen for 200 people - Vending areas - ZZCC cleaning There are also many other services that can be contracted separately, on an ongoing or even ad hoc basis: - Parking spaces (90 €/month). - Auditorium for conferences, presenta [...]