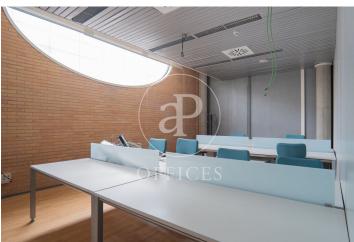

## 11,000 € | 1,000 m<sup>2</sup>

The office is located in a unique building with all kinds of services. Perfect to have both independence and benefit from complementary services and facilities in common areas that can be used privately. It has a strategic location next to the Paseo de la Castellana Extension, to the north of the capital and very well communicated with numerous public and private transport options. The common expenses (€7,000/month for this office) include maintenance and utilities (air conditioning, electricity, water) according to the following schedule. Only the cleaning of each office is excluded. The services included are: - Supplies: water, electricity, gas, AC, heating, emergency generator, light, fire cistern, UPS for telephone and network system, refrigerated server room with level 2 security. - 24x7 security by an approved independent company - 24x7 general maintenance of the building - Reception service -Physical visitor control - Personalised access control system for each company - Attendance and attendance statistics and reports -Workplace canteen for 200 people - Vending areas - ZZCC cleaning There are also many other services that can be contracted separately, on an ongoing or even ad hoc basis: - Parking spaces (90 €/month). - Auditorium for conferences, presenta [...]