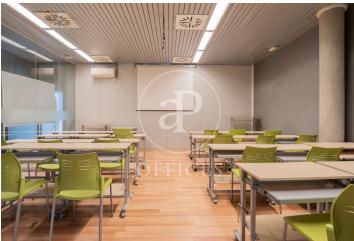

## 11,000 € | 1,000 m<sup>2</sup>

The office is located in a unique building with all kinds of services. Perfect to have both independence and benefit from complementary services and facilities in common areas that can be used privately. It has a strategic location next to the Paseo de la Castellana Extension, to the north of the capital and very well communicated with numerous public and private transport options. The common expenses (€7,000/month for this office) include maintenance and utilities (air conditioning, electricity, water) according to the following schedule. Only the cleaning of each office is excluded. The services included are: - Supplies: water, electricity, gas, AC, heating, emergency generator, light, fire cistern, UPS for telephone and network system, refrigerated server room with level 2 security. - 24x7 security by an approved independent company - 24x7 general maintenance of the building - Reception service -Physical visitor control - Personalised access control system for each company - Attendance and attendance statistics and reports -Workplace canteen for 200 people - Vending areas - ZZCC cleaning There are also many other services that can be contracted separately, on an ongoing or even ad hoc basis: - Parking spaces (90 €/month). - Auditorium for conferences, presenta [...]