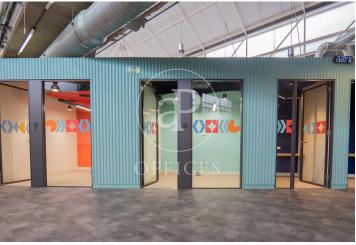

## 11,000 € | 1,000 m<sup>2</sup>

The office is located in a unique building with all kinds of services. Perfect to have both independence and benefit from complementary services and facilities in common areas that can be used privately. It has a strategic location next to the Paseo de la Castellana Extension, to the north of the capital and very well communicated with numerous public and private transport options. The common expenses (€7,000/month for this office) include maintenance and utilities (air conditioning, electricity, water) according to the following schedule. Only the cleaning of each office is excluded. The services included are: - Supplies: water, electricity, gas, AC, heating, emergency generator, light, fire cistern, UPS for telephone and network system, refrigerated server room with level 2 security. - 24x7 security by an approved independent company - 24x7 general maintenance of the building - Reception service -Physical visitor control - Personalised access control system for each company - Attendance and attendance statistics and reports -Workplace canteen for 200 people - Vending areas - ZZCC cleaning There are also many other services that can be contracted separately, on an ongoing or even ad hoc basis: - Parking spaces (90 €/month). - Auditorium for conferences, presenta [...]