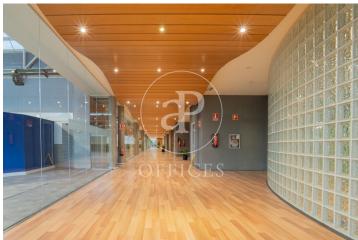

## 11,000 € | 1,000 m<sup>2</sup>

The office is located in a unique building with all kinds of services. Perfect to have both independence and benefit from complementary services and facilities in common areas that can be used privately. It has a strategic location next to the Paseo de la Castellana Extension, to the north of the capital and very well communicated with numerous public and private transport options. The common expenses (€7,000/month for this office) include maintenance and utilities (air conditioning, electricity, water) according to the following schedule. Only the cleaning of each office is excluded. The services included are: - Supplies: water, electricity, gas, AC, heating, emergency generator, light, fire cistern, UPS for telephone and network system, refrigerated server room with level 2 security. - 24x7 security by an approved independent company - 24x7 general maintenance of the building - Reception service -Physical visitor control - Personalised access control system for each company - Attendance and attendance statistics and reports -Workplace canteen for 200 people - Vending areas - ZZCC cleaning There are also many other services that can be contracted separately, on an ongoing or even ad hoc basis: - Parking spaces (90 €/month). - Auditorium for conferences, presenta [...]