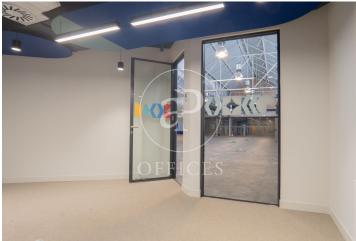

## 11,000 € | 1,000 m<sup>2</sup>

The office is located in a unique building with all kinds of services. Perfect to have both independence and benefit from complementary services and facilities in common areas that can be used privately. It has a strategic location next to the Paseo de la Castellana Extension, to the north of the capital and very well communicated with numerous public and private transport options. The common expenses (€7,000/month for this office) include maintenance and utilities (air conditioning, electricity, water) according to the following schedule. Only the cleaning of each office is excluded. The services included are: - Supplies: water, electricity, gas, AC, heating, emergency generator, light, fire cistern, UPS for telephone and network system, refrigerated server room with level 2 security. - 24x7 security by an approved independent company - 24x7 general maintenance of the building - Reception service -Physical visitor control - Personalised access control system for each company - Attendance and attendance statistics and reports -Workplace canteen for 200 people - Vending areas - ZZCC cleaning There are also many other services that can be contracted separately, on an ongoing or even ad hoc basis: - Parking spaces (90 €/month). - Auditorium for conferences, presenta [...]