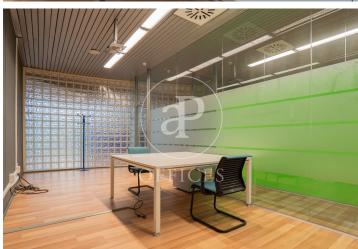

## 11,000 € | 1,000 m<sup>2</sup>

The office is located in a unique building with all kinds of services. Perfect to have both independence and benefit from complementary services and facilities in common areas that can be used privately. It has a strategic location next to the Paseo de la Castellana Extension, to the north of the capital and very well communicated with numerous public and private transport options. The common expenses (€7,000/month for this office) include maintenance and utilities (air conditioning, electricity, water) according to the following schedule. Only the cleaning of each office is excluded. The services included are: - Supplies: water, electricity, gas, AC, heating, emergency generator, light, fire cistern, UPS for telephone and network system, refrigerated server room with level 2 security. - 24x7 security by an approved independent company - 24x7 general maintenance of the building - Reception service -Physical visitor control - Personalised access control system for each company - Attendance and attendance statistics and reports -Workplace canteen for 200 people - Vending areas - ZZCC cleaning There are also many other services that can be contracted separately, on an ongoing or even ad hoc basis: - Parking spaces (90 €/month). - Auditorium for conferences, presenta [...]