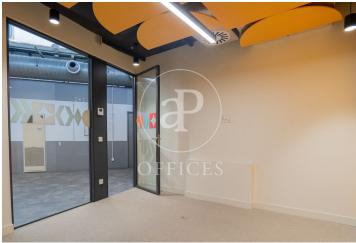

## 11,000 € | 1,000 m<sup>2</sup>

The office is located in a unique building with all kinds of services. Perfect to have both independence and benefit from complementary services and facilities in common areas that can be used privately. It has a strategic location next to the Paseo de la Castellana Extension, to the north of the capital and very well communicated with numerous public and private transport options. The common expenses (€7,000/month for this office) include maintenance and utilities (air conditioning, electricity, water) according to the following schedule. Only the cleaning of each office is excluded. The services included are: - Supplies: water, electricity, gas, AC, heating, emergency generator, light, fire cistern, UPS for telephone and network system, refrigerated server room with level 2 security. - 24x7 security by an approved independent company - 24x7 general maintenance of the building - Reception service -Physical visitor control - Personalised access control system for each company - Attendance and attendance statistics and reports -Workplace canteen for 200 people - Vending areas - ZZCC cleaning There are also many other services that can be contracted separately, on an ongoing or even ad hoc basis: - Parking spaces (90 €/month). - Auditorium for conferences, presenta [...]