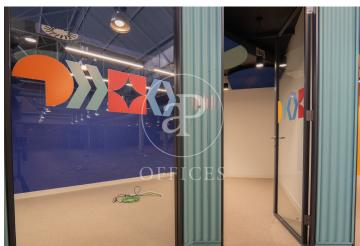

## 11,000 € | 1,000 m<sup>2</sup>

The office is located in a unique building with all kinds of services. Perfect to have both independence and benefit from complementary services and facilities in common areas that can be used privately. It has a strategic location next to the Paseo de la Castellana Extension, to the north of the capital and very well communicated with numerous public and private transport options. The common expenses (€7,000/month for this office) include maintenance and utilities (air conditioning, electricity, water) according to the following schedule. Only the cleaning of each office is excluded. The services included are: - Supplies: water, electricity, gas, AC, heating, emergency generator, light, fire cistern, UPS for telephone and network system, refrigerated server room with level 2 security. - 24x7 security by an approved independent company - 24x7 general maintenance of the building - Reception service -Physical visitor control - Personalised access control system for each company - Attendance and attendance statistics and reports -Workplace canteen for 200 people - Vending areas - ZZCC cleaning There are also many other services that can be contracted separately, on an ongoing or even ad hoc basis: - Parking spaces (90 €/month). - Auditorium for conferences, presenta [...]