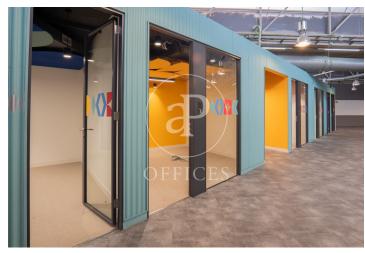

## 11,000 € | 1,000 m<sup>2</sup>

The office is located in a unique building with all kinds of services. Perfect to have both independence and benefit from complementary services and facilities in common areas that can be used privately. It has a strategic location next to the Paseo de la Castellana Extension, to the north of the capital and very well communicated with numerous public and private transport options. The common expenses (€7,000/month for this office) include maintenance and utilities (air conditioning, electricity, water) according to the following schedule. Only the cleaning of each office is excluded. The services included are: - Supplies: water, electricity, gas, AC, heating, emergency generator, light, fire cistern, UPS for telephone and network system, refrigerated server room with level 2 security. - 24x7 security by an approved independent company - 24x7 general maintenance of the building - Reception service -Physical visitor control - Personalised access control system for each company - Attendance and attendance statistics and reports -Workplace canteen for 200 people - Vending areas - ZZCC cleaning There are also many other services that can be contracted separately, on an ongoing or even ad hoc basis: - Parking spaces (90 €/month). - Auditorium for conferences, presenta [...]