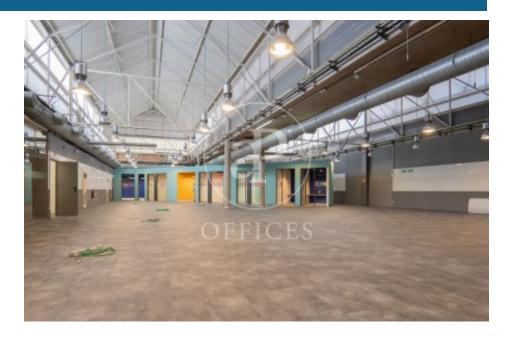

## 11,000 € | 1,000 m<sup>2</sup>

The office is located in a unique building with all kinds of services. Perfect to have both independence and benefit from complementary services and facilities in common areas that can be used privately. It has a strategic location next to the Paseo de la Castellana Extension, to the north of the capital and very well communicated with numerous public and private transport options. The common expenses (€7,000/month for this office) include maintenance and utilities (air conditioning, electricity, water) according to the following schedule. Only the cleaning of each office is excluded. The services included are: - Supplies: water, electricity, gas, AC, heating, emergency generator, light, fire cistern, UPS for telephone and network system, refrigerated server room with level 2 security. - 24x7 security by an approved independent company - 24x7 general maintenance of the building - Reception service -Physical visitor control - Personalised access control system for each company - Attendance and attendance statistics and reports -Workplace canteen for 200 people - Vending areas - ZZCC cleaning There are also many other services that can be contracted separately, on an ongoing or even ad hoc basis: - Parking spaces (90 €/month). - Auditorium for conferences, presenta [...]