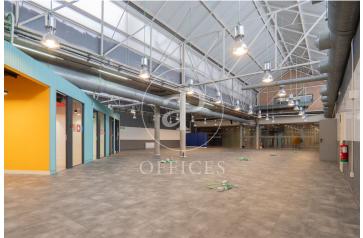

## 11,000 € | 1,000 m<sup>2</sup>

The office is located in a unique building with all kinds of services. Perfect to have both independence and benefit from complementary services and facilities in common areas that can be used privately. It has a strategic location next to the Paseo de la Castellana Extension, to the north of the capital and very well communicated with numerous public and private transport options. The common expenses (€7,000/month for this office) include maintenance and utilities (air conditioning, electricity, water) according to the following schedule. Only the cleaning of each office is excluded. The services included are: - Supplies: water, electricity, gas, AC, heating, emergency generator, light, fire cistern, UPS for telephone and network system, refrigerated server room with level 2 security. - 24x7 security by an approved independent company - 24x7 general maintenance of the building - Reception service -Physical visitor control - Personalised access control system for each company - Attendance and attendance statistics and reports -Workplace canteen for 200 people - Vending areas - ZZCC cleaning There are also many other services that can be contracted separately, on an ongoing or even ad hoc basis: - Parking spaces (90 €/month). - Auditorium for conferences, presenta [...]