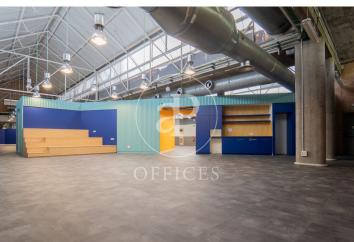

## 11,000 € | 1,000 m<sup>2</sup>

The office is located in a unique building with all kinds of services. Perfect to have both independence and benefit from complementary services and facilities in common areas that can be used privately. It has a strategic location next to the Paseo de la Castellana Extension, to the north of the capital and very well communicated with numerous public and private transport options. The common expenses (€7,000/month for this office) include maintenance and utilities (air conditioning, electricity, water) according to the following schedule. Only the cleaning of each office is excluded. The services included are: - Supplies: water, electricity, gas, AC, heating, emergency generator, light, fire cistern, UPS for telephone and network system, refrigerated server room with level 2 security. - 24x7 security by an approved independent company - 24x7 general maintenance of the building - Reception service -Physical visitor control - Personalised access control system for each company - Attendance and attendance statistics and reports -Workplace canteen for 200 people - Vending areas - ZZCC cleaning There are also many other services that can be contracted separately, on an ongoing or even ad hoc basis: - Parking spaces (90 €/month). - Auditorium for conferences, presenta [...]