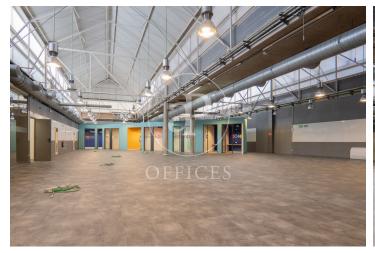

## 11,000 € | 1,000 m<sup>2</sup>

The office is located in a unique building with all kinds of services. Perfect to have both independence and benefit from complementary services and facilities in common areas that can be used privately. It has a strategic location next to the Paseo de la Castellana Extension, to the north of the capital and very well communicated with numerous public and private transport options. The common expenses (€7,000/month for this office) include maintenance and utilities (air conditioning, electricity, water) according to the following schedule. Only the cleaning of each office is excluded. The services included are: - Supplies: water, electricity, gas, AC, heating, emergency generator, light, fire cistern, UPS for telephone and network system, refrigerated server room with level 2 security. - 24x7 security by an approved independent company - 24x7 general maintenance of the building - Reception service -Physical visitor control - Personalised access control system for each company - Attendance and attendance statistics and reports -Workplace canteen for 200 people - Vending areas - ZZCC cleaning There are also many other services that can be contracted separately, on an ongoing or even ad hoc basis: - Parking spaces (90 €/month). - Auditorium for conferences, presenta [...]