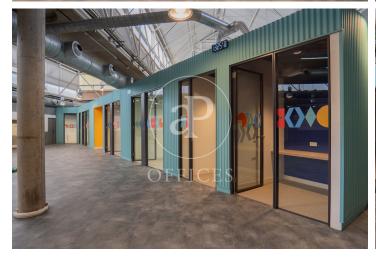

## 11,000 € | 1,000 m<sup>2</sup>

The office is located in a unique building with all kinds of services. Perfect to have both independence and benefit from complementary services and facilities in common areas that can be used privately. It has a strategic location next to the Paseo de la Castellana Extension, to the north of the capital and very well communicated with numerous public and private transport options. The common expenses (€7,000/month for this office) include maintenance and utilities (air conditioning, electricity, water) according to the following schedule. Only the cleaning of each office is excluded. The services included are: - Supplies: water, electricity, gas, AC, heating, emergency generator, light, fire cistern, UPS for telephone and network system, refrigerated server room with level 2 security. - 24x7 security by an approved independent company - 24x7 general maintenance of the building - Reception service -Physical visitor control - Personalised access control system for each company - Attendance and attendance statistics and reports -Workplace canteen for 200 people - Vending areas - ZZCC cleaning There are also many other services that can be contracted separately, on an ongoing or even ad hoc basis: - Parking spaces (90 €/month). - Auditorium for conferences, presenta [...]