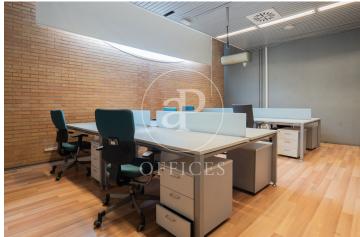

## 11,000 € | 1,000 m<sup>2</sup>

The office is located in a unique building with all kinds of services. Perfect to have both independence and benefit from complementary services and facilities in common areas that can be used privately. It has a strategic location next to the Paseo de la Castellana Extension, to the north of the capital and very well communicated with numerous public and private transport options. The common expenses (€7,000/month for this office) include maintenance and utilities (air conditioning, electricity, water) according to the following schedule. Only the cleaning of each office is excluded. The services included are: - Supplies: water, electricity, gas, AC, heating, emergency generator, light, fire cistern, UPS for telephone and network system, refrigerated server room with level 2 security. - 24x7 security by an approved independent company - 24x7 general maintenance of the building - Reception service -Physical visitor control - Personalised access control system for each company - Attendance and attendance statistics and reports -Workplace canteen for 200 people - Vending areas - ZZCC cleaning There are also many other services that can be contracted separately, on an ongoing or even ad hoc basis: - Parking spaces (90 €/month). - Auditorium for conferences, presenta [...]