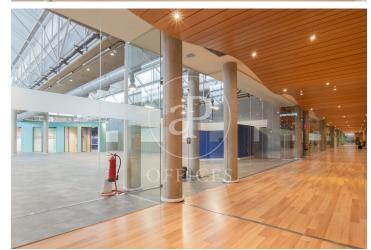

## 11,000 € | 1,000 m<sup>2</sup>

The office is located in a unique building with all kinds of services. Perfect to have both independence and benefit from complementary services and facilities in common areas that can be used privately. It has a strategic location next to the Paseo de la Castellana Extension, to the north of the capital and very well communicated with numerous public and private transport options. The common expenses (€7,000/month for this office) include maintenance and utilities (air conditioning, electricity, water) according to the following schedule. Only the cleaning of each office is excluded. The services included are: - Supplies: water, electricity, gas, AC, heating, emergency generator, light, fire cistern, UPS for telephone and network system, refrigerated server room with level 2 security. - 24x7 security by an approved independent company - 24x7 general maintenance of the building - Reception service -Physical visitor control - Personalised access control system for each company - Attendance and attendance statistics and reports -Workplace canteen for 200 people - Vending areas - ZZCC cleaning There are also many other services that can be contracted separately, on an ongoing or even ad hoc basis: - Parking spaces (90 €/month). - Auditorium for conferences, presenta [...]