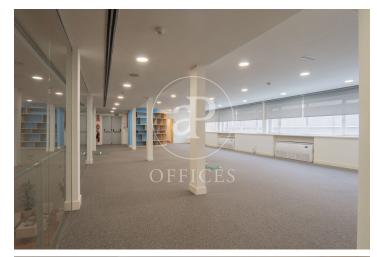

## 3,900 € | 300 m<sup>2</sup>

The office is located in a unique building with all kinds of services. Perfect to have both independence and benefit from complementary services and facilities in common areas that can be used privately. It has a strategic location next to the Paseo de la Castellana Extension, to the north of the capital and very well communicated with numerous public and private transport options. The common expenses (€2,100/month for this office) include maintenance and utilities (air conditioning, electricity, water) according to the following schedule. Only the cleaning of each office is excluded. The services included are: - Supplies: water, electricity, gas, AC, heating, emergency generator, light, fire cistern, UPS for telephone and network system, refrigerated server room with level 2 security. - 24x7 security by an approved independent company - 24x7 general maintenance of the building - Reception service -Physical visitor control - Personalised access control system for each company - Attendance and attendance statistics and reports -Workplace canteen for 200 people - Vending areas - ZZCC cleaning There are also many other services that can be contracted separately, on an ongoing or even ad hoc basis: - Parking spaces (90 €/month). - Auditorium for conferences, presenta [...]