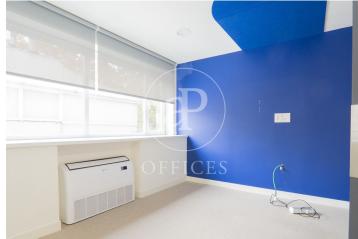

## 3,900 € | 300 m<sup>2</sup>

The office is located in a unique building with all kinds of services. Perfect to have both independence and benefit from complementary services and facilities in common areas that can be used privately. It has a strategic location next to the Paseo de la Castellana Extension, to the north of the capital and very well communicated with numerous public and private transport options. The common expenses (€2,100/month for this office) include maintenance and utilities (air conditioning, electricity, water) according to the following schedule. Only the cleaning of each office is excluded. The services included are: - Supplies: water, electricity, gas, AC, heating, emergency generator, light, fire cistern, UPS for telephone and network system, refrigerated server room with level 2 security. - 24x7 security by an approved independent company - 24x7 general maintenance of the building - Reception service -Physical visitor control - Personalised access control system for each company - Attendance and attendance statistics and reports -Workplace canteen for 200 people - Vending areas - ZZCC cleaning There are also many other services that can be contracted separately, on an ongoing or even ad hoc basis: - Parking spaces (90 €/month). - Auditorium for conferences, presenta [...]