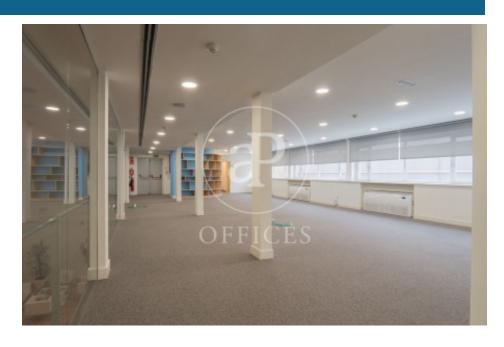

## 3,900 € | 300 m<sup>2</sup>

The office is located in a unique building with all kinds of services. Perfect to have both independence and benefit from complementary services and facilities in common areas that can be used privately. It has a strategic location next to the Paseo de la Castellana Extension, to the north of the capital and very well communicated with numerous public and private transport options. The common expenses (€2,100/month for this office) include maintenance and utilities (air conditioning, electricity, water) according to the following schedule. Only the cleaning of each office is excluded. The services included are: - Supplies: water, electricity, gas, AC, heating, emergency generator, light, fire cistern, UPS for telephone and network system, refrigerated server room with level 2 security. - 24x7 security by an approved independent company - 24x7 general maintenance of the building - Reception service -Physical visitor control - Personalised access control system for each company - Attendance and attendance statistics and reports -Workplace canteen for 200 people - Vending areas - ZZCC cleaning There are also many other services that can be contracted separately, on an ongoing or even ad hoc basis: - Parking spaces (90 €/month). - Auditorium for conferences, presenta [...]