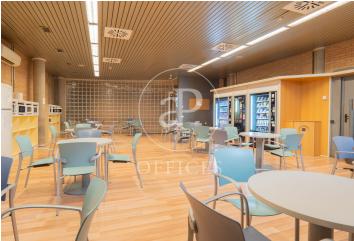

## 3,900 € | 300 m<sup>2</sup>

The office is located in a unique building with all kinds of services. Perfect to have both independence and benefit from complementary services and facilities in common areas that can be used privately. It has a strategic location next to the Paseo de la Castellana Extension, to the north of the capital and very well communicated with numerous public and private transport options. The common expenses (€2,100/month for this office) include maintenance and utilities (air conditioning, electricity, water) according to the following schedule. Only the cleaning of each office is excluded. The services included are: - Supplies: water, electricity, gas, AC, heating, emergency generator, light, fire cistern, UPS for telephone and network system, refrigerated server room with level 2 security. - 24x7 security by an approved independent company - 24x7 general maintenance of the building - Reception service -Physical visitor control - Personalised access control system for each company - Attendance and attendance statistics and reports -Workplace canteen for 200 people - Vending areas - ZZCC cleaning There are also many other services that can be contracted separately, on an ongoing or even ad hoc basis: - Parking spaces (90 €/month). - Auditorium for conferences, presenta [...]