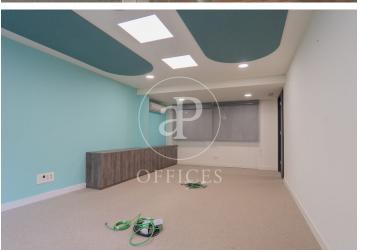

## 3,900 € | 300 m<sup>2</sup>

The office is located in a unique building with all kinds of services. Perfect to have both independence and benefit from complementary services and facilities in common areas that can be used privately. It has a strategic location next to the Paseo de la Castellana Extension, to the north of the capital and very well communicated with numerous public and private transport options. The common expenses (€2,100/month for this office) include maintenance and utilities (air conditioning, electricity, water) according to the following schedule. Only the cleaning of each office is excluded. The services included are: - Supplies: water, electricity, gas, AC, heating, emergency generator, light, fire cistern, UPS for telephone and network system, refrigerated server room with level 2 security. - 24x7 security by an approved independent company - 24x7 general maintenance of the building - Reception service -Physical visitor control - Personalised access control system for each company - Attendance and attendance statistics and reports -Workplace canteen for 200 people - Vending areas - ZZCC cleaning There are also many other services that can be contracted separately, on an ongoing or even ad hoc basis: - Parking spaces (90 €/month). - Auditorium for conferences, presenta [...]