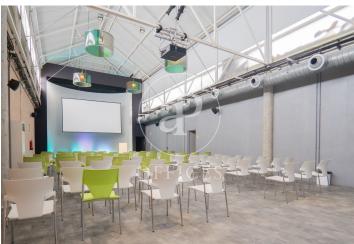

## 3,900 € | 300 m<sup>2</sup>

The office is located in a unique building with all kinds of services. Perfect to have both independence and benefit from complementary services and facilities in common areas that can be used privately. It has a strategic location next to the Paseo de la Castellana Extension, to the north of the capital and very well communicated with numerous public and private transport options. The common expenses (€2,100/month for this office) include maintenance and utilities (air conditioning, electricity, water) according to the following schedule. Only the cleaning of each office is excluded. The services included are: - Supplies: water, electricity, gas, AC, heating, emergency generator, light, fire cistern, UPS for telephone and network system, refrigerated server room with level 2 security. - 24x7 security by an approved independent company - 24x7 general maintenance of the building - Reception service -Physical visitor control - Personalised access control system for each company - Attendance and attendance statistics and reports -Workplace canteen for 200 people - Vending areas - ZZCC cleaning There are also many other services that can be contracted separately, on an ongoing or even ad hoc basis: - Parking spaces (90 €/month). - Auditorium for conferences, presenta [...]