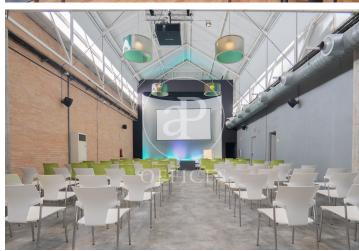

## 3,900 € | 300 m<sup>2</sup>

The office is located in a unique building with all kinds of services. Perfect to have both independence and benefit from complementary services and facilities in common areas that can be used privately. It has a strategic location next to the Paseo de la Castellana Extension, to the north of the capital and very well communicated with numerous public and private transport options. The common expenses (€2,100/month for this office) include maintenance and utilities (air conditioning, electricity, water) according to the following schedule. Only the cleaning of each office is excluded. The services included are: - Supplies: water, electricity, gas, AC, heating, emergency generator, light, fire cistern, UPS for telephone and network system, refrigerated server room with level 2 security. - 24x7 security by an approved independent company - 24x7 general maintenance of the building - Reception service -Physical visitor control - Personalised access control system for each company - Attendance and attendance statistics and reports -Workplace canteen for 200 people - Vending areas - ZZCC cleaning There are also many other services that can be contracted separately, on an ongoing or even ad hoc basis: - Parking spaces (90 €/month). - Auditorium for conferences, presenta [...]