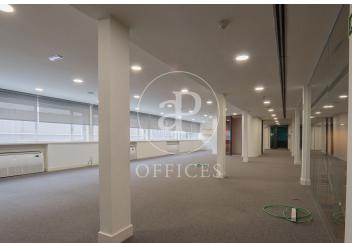

## 3,900 € | 300 m<sup>2</sup>

The office is located in a unique building with all kinds of services. Perfect to have both independence and benefit from complementary services and facilities in common areas that can be used privately. It has a strategic location next to the Paseo de la Castellana Extension, to the north of the capital and very well communicated with numerous public and private transport options. The common expenses (€2,100/month for this office) include maintenance and utilities (air conditioning, electricity, water) according to the following schedule. Only the cleaning of each office is excluded. The services included are: - Supplies: water, electricity, gas, AC, heating, emergency generator, light, fire cistern, UPS for telephone and network system, refrigerated server room with level 2 security. - 24x7 security by an approved independent company - 24x7 general maintenance of the building - Reception service -Physical visitor control - Personalised access control system for each company - Attendance and attendance statistics and reports -Workplace canteen for 200 people - Vending areas - ZZCC cleaning There are also many other services that can be contracted separately, on an ongoing or even ad hoc basis: - Parking spaces (90 €/month). - Auditorium for conferences, presenta [...]