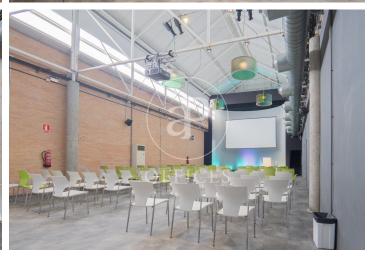

## 3,900 € | 300 m<sup>2</sup>

The office is located in a unique building with all kinds of services. Perfect to have both independence and benefit from complementary services and facilities in common areas that can be used privately. It has a strategic location next to the Paseo de la Castellana Extension, to the north of the capital and very well communicated with numerous public and private transport options. The common expenses (€2,100/month for this office) include maintenance and utilities (air conditioning, electricity, water) according to the following schedule. Only the cleaning of each office is excluded. The services included are: - Supplies: water, electricity, gas, AC, heating, emergency generator, light, fire cistern, UPS for telephone and network system, refrigerated server room with level 2 security. - 24x7 security by an approved independent company - 24x7 general maintenance of the building - Reception service -Physical visitor control - Personalised access control system for each company - Attendance and attendance statistics and reports -Workplace canteen for 200 people - Vending areas - ZZCC cleaning There are also many other services that can be contracted separately, on an ongoing or even ad hoc basis: - Parking spaces (90 €/month). - Auditorium for conferences, presenta [...]