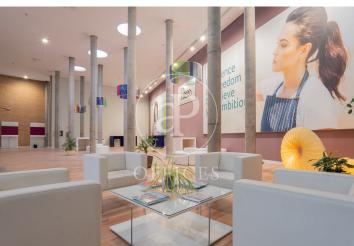

## 3,900 € | 300 m<sup>2</sup>

The office is located in a unique building with all kinds of services. Perfect to have both independence and benefit from complementary services and facilities in common areas that can be used privately. It has a strategic location next to the Paseo de la Castellana Extension, to the north of the capital and very well communicated with numerous public and private transport options. The common expenses (€2,100/month for this office) include maintenance and utilities (air conditioning, electricity, water) according to the following schedule. Only the cleaning of each office is excluded. The services included are: - Supplies: water, electricity, gas, AC, heating, emergency generator, light, fire cistern, UPS for telephone and network system, refrigerated server room with level 2 security. - 24x7 security by an approved independent company - 24x7 general maintenance of the building - Reception service -Physical visitor control - Personalised access control system for each company - Attendance and attendance statistics and reports -Workplace canteen for 200 people - Vending areas - ZZCC cleaning There are also many other services that can be contracted separately, on an ongoing or even ad hoc basis: - Parking spaces (90 €/month). - Auditorium for conferences, presenta [...]