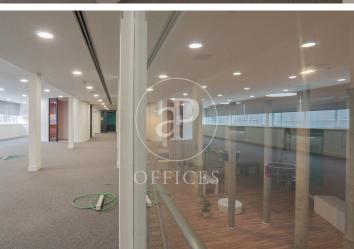

## 3,900 € | 300 m<sup>2</sup>

The office is located in a unique building with all kinds of services. Perfect to have both independence and benefit from complementary services and facilities in common areas that can be used privately. It has a strategic location next to the Paseo de la Castellana Extension, to the north of the capital and very well communicated with numerous public and private transport options. The common expenses (€2,100/month for this office) include maintenance and utilities (air conditioning, electricity, water) according to the following schedule. Only the cleaning of each office is excluded. The services included are: - Supplies: water, electricity, gas, AC, heating, emergency generator, light, fire cistern, UPS for telephone and network system, refrigerated server room with level 2 security. - 24x7 security by an approved independent company - 24x7 general maintenance of the building - Reception service -Physical visitor control - Personalised access control system for each company - Attendance and attendance statistics and reports -Workplace canteen for 200 people - Vending areas - ZZCC cleaning There are also many other services that can be contracted separately, on an ongoing or even ad hoc basis: - Parking spaces (90 €/month). - Auditorium for conferences, presenta [...]