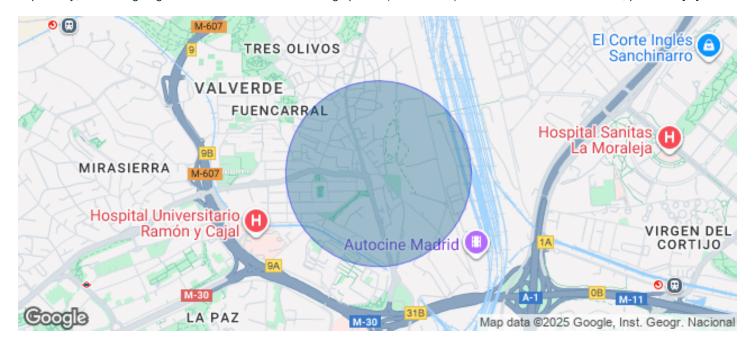

## 3,900 € | 300 m<sup>2</sup>

The office is located in a unique building with all kinds of services. Perfect to have both independence and benefit from complementary services and facilities in common areas that can be used privately. It has a strategic location next to the Paseo de la Castellana Extension, to the north of the capital and very well communicated with numerous public and private transport options. The common expenses (€2,100/month for this office) include maintenance and utilities (air conditioning, electricity, water) according to the following schedule. Only the cleaning of each office is excluded. The services included are: - Supplies: water, electricity, gas, AC, heating, emergency generator, light, fire cistern, UPS for telephone and network system, refrigerated server room with level 2 security. - 24x7 security by an approved independent company - 24x7 general maintenance of the building - Reception service -Physical visitor control - Personalised access control system for each company - Attendance and attendance statistics and reports -Workplace canteen for 200 people - Vending areas - ZZCC cleaning There are also many other services that can be contracted separately, on an ongoing or even ad hoc basis: - Parking spaces (90 €/month). - Auditorium for conferences, presenta [...]