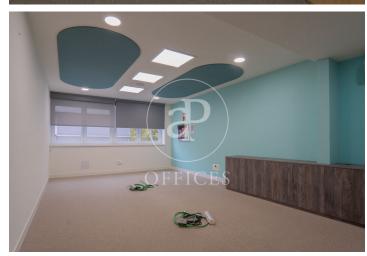

## 3,900 € | 300 m<sup>2</sup>

The office is located in a unique building with all kinds of services. Perfect to have both independence and benefit from complementary services and facilities in common areas that can be used privately. It has a strategic location next to the Paseo de la Castellana Extension, to the north of the capital and very well communicated with numerous public and private transport options. The common expenses (€2,100/month for this office) include maintenance and utilities (air conditioning, electricity, water) according to the following schedule. Only the cleaning of each office is excluded. The services included are: - Supplies: water, electricity, gas, AC, heating, emergency generator, light, fire cistern, UPS for telephone and network system, refrigerated server room with level 2 security. - 24x7 security by an approved independent company - 24x7 general maintenance of the building - Reception service -Physical visitor control - Personalised access control system for each company - Attendance and attendance statistics and reports -Workplace canteen for 200 people - Vending areas - ZZCC cleaning There are also many other services that can be contracted separately, on an ongoing or even ad hoc basis: - Parking spaces (90 €/month). - Auditorium for conferences, presenta [...]