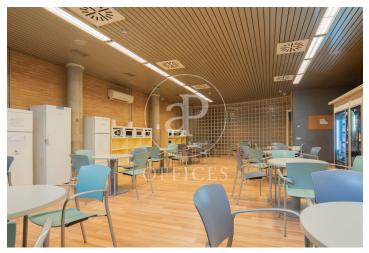

## 3,900 € | 300 m<sup>2</sup>

The office is located in a unique building with all kinds of services. Perfect to have both independence and benefit from complementary services and facilities in common areas that can be used privately. It has a strategic location next to the Paseo de la Castellana Extension, to the north of the capital and very well communicated with numerous public and private transport options. The common expenses (€2,100/month for this office) include maintenance and utilities (air conditioning, electricity, water) according to the following schedule. Only the cleaning of each office is excluded. The services included are: - Supplies: water, electricity, gas, AC, heating, emergency generator, light, fire cistern, UPS for telephone and network system, refrigerated server room with level 2 security. - 24x7 security by an approved independent company - 24x7 general maintenance of the building - Reception service -Physical visitor control - Personalised access control system for each company - Attendance and attendance statistics and reports -Workplace canteen for 200 people - Vending areas - ZZCC cleaning There are also many other services that can be contracted separately, on an ongoing or even ad hoc basis: - Parking spaces (90 €/month). - Auditorium for conferences, presenta [...]