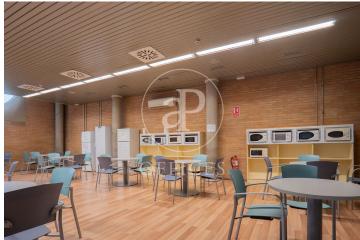

## 3,900 € | 300 m<sup>2</sup>

The office is located in a unique building with all kinds of services. Perfect to have both independence and benefit from complementary services and facilities in common areas that can be used privately. It has a strategic location next to the Paseo de la Castellana Extension, to the north of the capital and very well communicated with numerous public and private transport options. The common expenses (€2,100/month for this office) include maintenance and utilities (air conditioning, electricity, water) according to the following schedule. Only the cleaning of each office is excluded. The services included are: - Supplies: water, electricity, gas, AC, heating, emergency generator, light, fire cistern, UPS for telephone and network system, refrigerated server room with level 2 security. - 24x7 security by an approved independent company - 24x7 general maintenance of the building - Reception service -Physical visitor control - Personalised access control system for each company - Attendance and attendance statistics and reports -Workplace canteen for 200 people - Vending areas - ZZCC cleaning There are also many other services that can be contracted separately, on an ongoing or even ad hoc basis: - Parking spaces (90 €/month). - Auditorium for conferences, presenta [...]