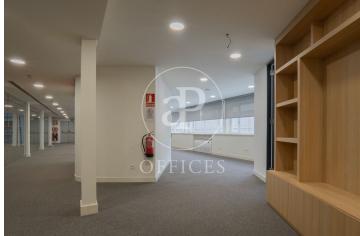

## 3,900 € | 300 m<sup>2</sup>

The office is located in a unique building with all kinds of services. Perfect to have both independence and benefit from complementary services and facilities in common areas that can be used privately. It has a strategic location next to the Paseo de la Castellana Extension, to the north of the capital and very well communicated with numerous public and private transport options. The common expenses (€2,100/month for this office) include maintenance and utilities (air conditioning, electricity, water) according to the following schedule. Only the cleaning of each office is excluded. The services included are: - Supplies: water, electricity, gas, AC, heating, emergency generator, light, fire cistern, UPS for telephone and network system, refrigerated server room with level 2 security. - 24x7 security by an approved independent company - 24x7 general maintenance of the building - Reception service -Physical visitor control - Personalised access control system for each company - Attendance and attendance statistics and reports -Workplace canteen for 200 people - Vending areas - ZZCC cleaning There are also many other services that can be contracted separately, on an ongoing or even ad hoc basis: - Parking spaces (90 €/month). - Auditorium for conferences, presenta [...]