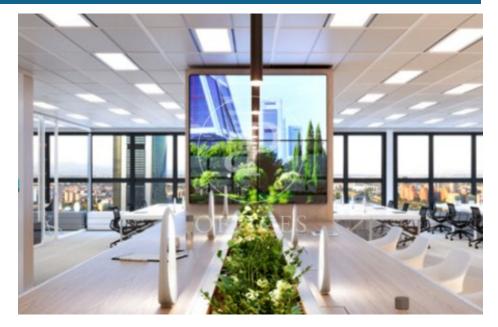

## Price from 10,906 € | Surface 340 m<sup>2</sup> - 575 m<sup>2</sup> | 3 Units

OFFICE FOR RENT IN PASEO DE LA CASTELLANA. Offices available in an exclusive building, with a maximum area of 515.25 m<sup>2</sup>. Building of 24 floors above ground level, with 4 elevators located in the communications core. In addition to BREEAM certification, the building has a concierge service, 24/7 security and access control. Finished with raised floors and false ceilings; central air conditioning by ducts. Fire detector system. Emergency lights. Emergency door. Community expenses not included in the price. Possibility of renting parking spaces inside the building (1 parking space assigned for every 88 m<sup>2</sup> of rented area). Immediate availability. Unbeatable location, located in Plaza Castilla, 12 minutes drive from Adolfo Suárez Madrid Barajas Airport, with direct access to the A2 and the M-30, M-11 and M-607. Metro (Plaza Castilla), Bus (5, 27, 147, N24 and N22). Can you imagine working here?