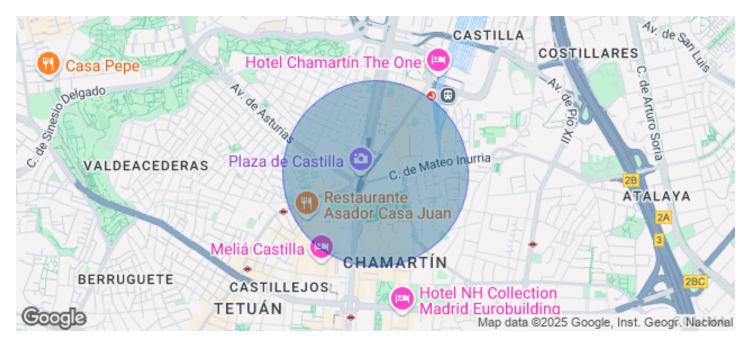

## Price from 10,906 € | Surface 340 m<sup>2</sup> - 575 m<sup>2</sup> | 3 Units

OFFICE FOR RENT IN PASEO DE LA CASTELLANA. Offices available in an exclusive building, with a maximum area of 515.25 m<sup>2</sup>. Building of 24 floors above ground level, with 4 elevators located in the communications core. In addition to BREEAM certification, the building has a concierge service, 24/7 security and access control. Finished with raised floors and false ceilings; central air conditioning by ducts. Fire detector system. Emergency lights. Emergency door. Community expenses not included in the price. Possibility of renting parking spaces inside the building (1 parking space assigned for every 88 m<sup>2</sup> of rented area). Immediate availability. Unbeatable location, located in Plaza Castilla, 12 minutes drive from Adolfo Suárez Madrid Barajas Airport, with direct access to the A2 and the M-30, M-11 and M-607. Metro (Plaza Castilla), Bus (5, 27, 147, N24 and N22). Can you imagine working here?