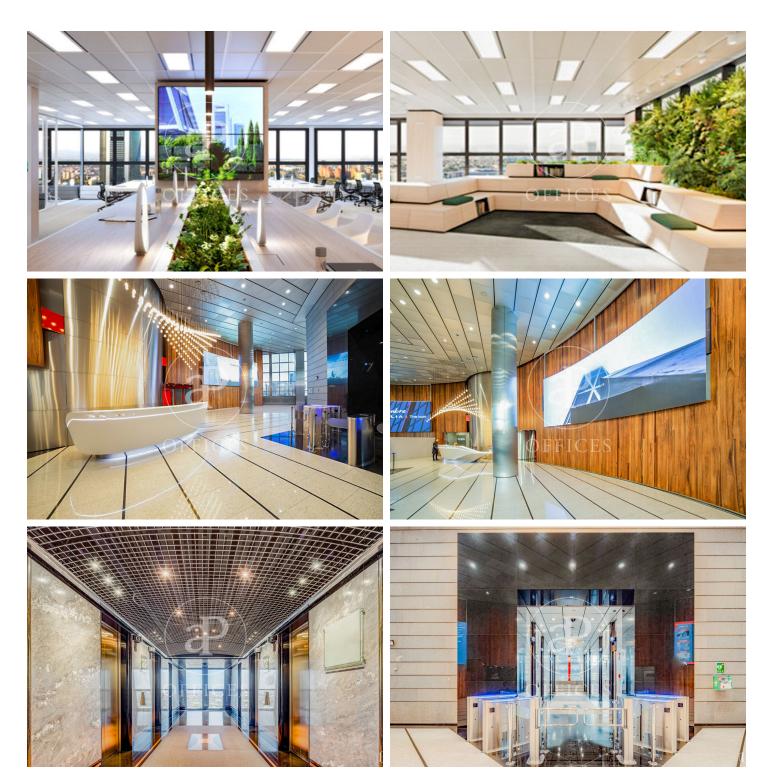

## Price from 10,906 € | Surface 340 m<sup>2</sup> - 575 m<sup>2</sup> | 3 Units

OFFICE FOR RENT IN PASEO DE LA CASTELLANA. Offices available in an exclusive building, with a maximum area of 515.25 m<sup>2</sup>. Building of 24 floors above ground level, with 4 elevators located in the communications core. In addition to BREEAM certification, the building has a concierge service, 24/7 security and access control. Finished with raised floors and false ceilings; central air conditioning by ducts. Fire detector system. Emergency lights. Emergency door. Community expenses not included in the price. Possibility of renting parking spaces inside the building (1 parking space assigned for every 88 m<sup>2</sup> of rented area). Immediate availability. Unbeatable location, located in Plaza Castilla, 12 minutes drive from Adolfo Suárez Madrid Barajas Airport, with direct access to the A2 and the M-30, M-11 and M-607. Metro (Plaza Castilla), Bus (5, 27, 147, N24 and N22). Can you imagine working here?