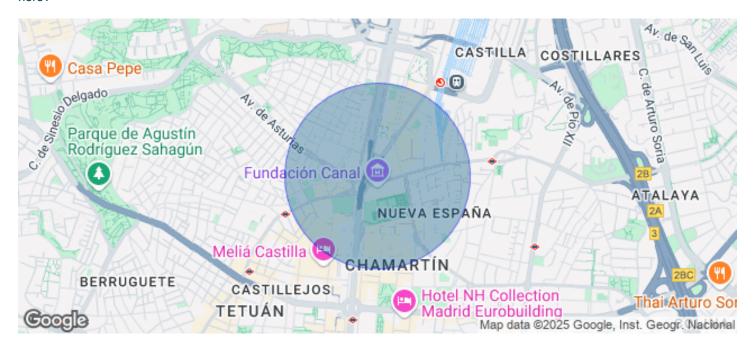

## Madrid / Chamartín

- Concierge
- A/C
- Heating
- Parking
- Condition: Very good

## 10,906 € | 575 m<sup>2</sup> | 32 €/m<sup>2</sup> | IBI Incluido en los gastos | Charges 9,4€/m2/mes

OFFICE FOR RENT IN PASEO DE LA CASTELLANA. Offices available in an exclusive building, with a maximum area of 515.25 m². Building of 24 floors above ground level, with 4 elevators located in the communications core. In addition to BREEAM certification, the building has a concierge service, 24/7 security and access control. Finished with raised floors and false ceilings; central air conditioning by ducts. Fire detector system. Emergency lights. Emergency door. Community expenses not included in the price. Possibility of renting parking spaces inside the building (1 parking space assigned for every 88 m<sup>2</sup> of rented area). Immediate availability. Unbeatable location, located in Plaza Castilla, 12 minutes drive from Adolfo Suárez Madrid Barajas Airport, with direct access to the A2 and the M-30, M-11 and M-607. Metro (Plaza Castilla), Bus (5, 27, 147, N24 and N22). Can you imagine working here?