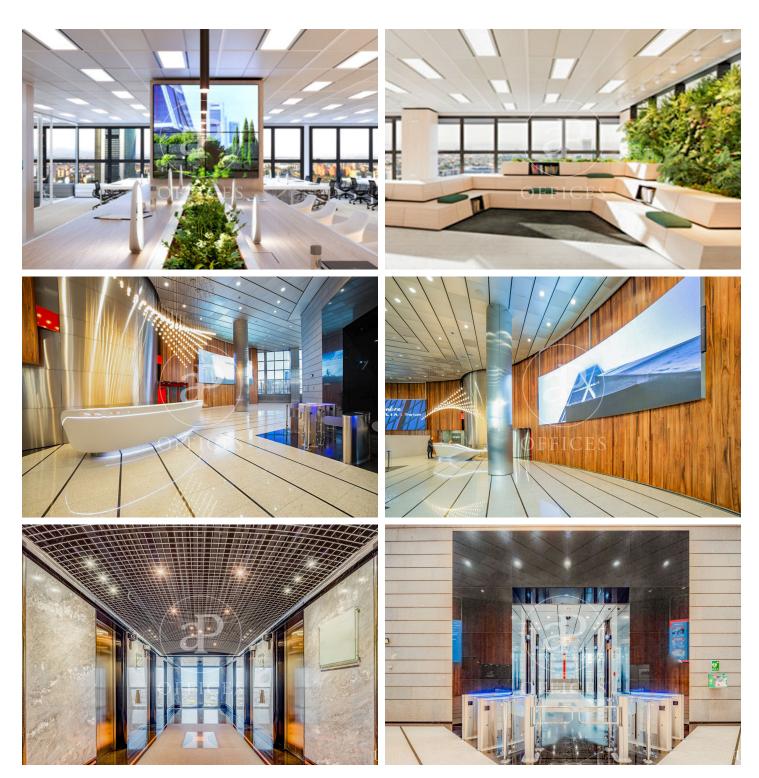

## 10,906 € | 575 m<sup>2</sup> | 32 €/m<sup>2</sup> | IBI Incluido en los gastos | Charges 9,4€/m2/mes

OFFICE FOR RENT IN PASEO DE LA CASTELLANA. Offices available in an exclusive building, with a maximum area of 515.25 m². Building of 24 floors above ground level, with 4 elevators located in the communications core. In addition to BREEAM certification, the building has a concierge service, 24/7 security and access control. Finished with raised floors and false ceilings; central air conditioning by ducts. Fire detector system. Emergency lights. Emergency door. Community expenses not included in the price. Possibility of renting parking spaces inside the building (1 parking space assigned for every 88 m<sup>2</sup> of rented area). Immediate availability. Unbeatable location, located in Plaza Castilla, 12 minutes drive from Adolfo Suárez Madrid Barajas Airport, with direct access to the A2 and the M-30, M-11 and M-607. Metro (Plaza Castilla), Bus (5, 27, 147, N24 and N22). Can you imagine working here?