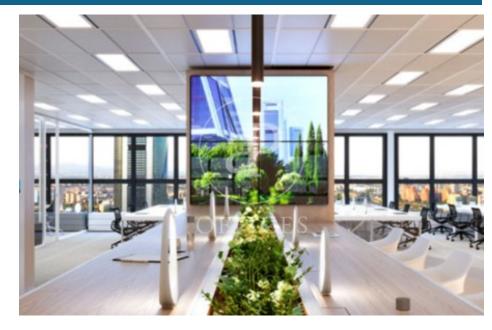

## 10,906 € | 341 m<sup>2</sup> | 32 €/m<sup>2</sup> | IBI Incluido en los gastos | Charges 9,4€/m2/mes

OFFICE FOR RENT IN PASEO DE LA CASTELLANA. Offices available in an exclusive building, with a maximum area of 515.25 m². Building of 24 floors above ground level, with 4 elevators located in the communications core. In addition to BREEAM certification, the building has a concierge service, 24/7 security and access control. Finished with raised floors and false ceilings; central air conditioning by ducts. Fire detector system. Emergency lights. Emergency door. Community expenses not included in the price. Possibility of renting parking spaces inside the building (1 parking space assigned for every 88 m<sup>2</sup> of rented area). Immediate availability. Unbeatable location, located in Plaza Castilla, 12 minutes drive from Adolfo Suárez Madrid Barajas Airport, with direct access to the A2 and the M-30, M-11 and M-607. Metro (Plaza Castilla), Bus (5, 27, 147, N24 and N22). Can you imagine working here?