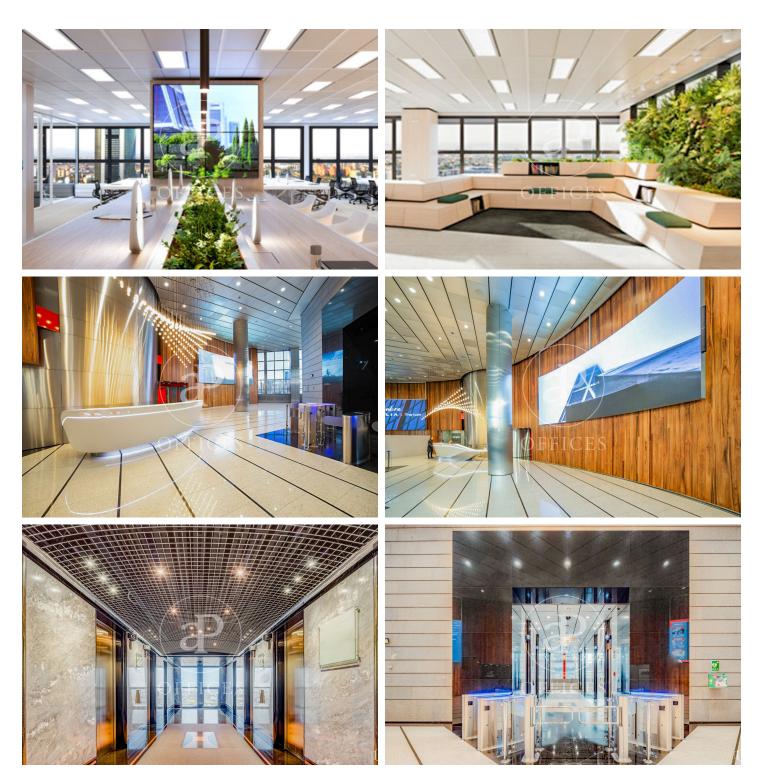

## 10,906 € | 341 m<sup>2</sup> | 32 €/m<sup>2</sup> | IBI Incluido en los gastos | Charges 9,4€/m2/mes

OFFICE FOR RENT IN PASEO DE LA CASTELLANA. Offices available in an exclusive building, with a maximum area of 515.25 m². Building of 24 floors above ground level, with 4 elevators located in the communications core. In addition to BREEAM certification, the building has a concierge service, 24/7 security and access control. Finished with raised floors and false ceilings; central air conditioning by ducts. Fire detector system. Emergency lights. Emergency door. Community expenses not included in the price. Possibility of renting parking spaces inside the building (1 parking space assigned for every 88 m<sup>2</sup> of rented area). Immediate availability. Unbeatable location, located in Plaza Castilla, 12 minutes drive from Adolfo Suárez Madrid Barajas Airport, with direct access to the A2 and the M-30, M-11 and M-607. Metro (Plaza Castilla), Bus (5, 27, 147, N24 and N22). Can you imagine working here?