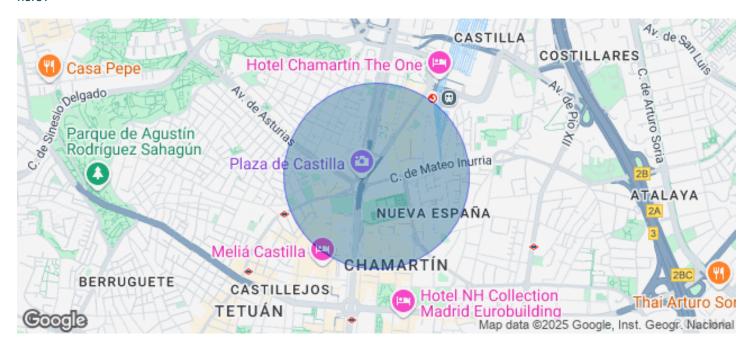

## 10,906 € | 341 m<sup>2</sup> | 32 €/m<sup>2</sup> | IBI Incluido en los gastos | Charges 9,4€/m2/mes

OFFICE FOR RENT IN PASEO DE LA CASTELLANA. Offices available in an exclusive building, with a maximum area of 515.25 m². Building of 24 floors above ground level, with 4 elevators located in the communications core. In addition to BREEAM certification, the building has a concierge service, 24/7 security and access control. Finished with raised floors and false ceilings; central air conditioning by ducts. Fire detector system. Emergency lights. Emergency door. Community expenses not included in the price. Possibility of renting parking spaces inside the building (1 parking space assigned for every 88 m<sup>2</sup> of rented area). Immediate availability. Unbeatable location, located in Plaza Castilla, 12 minutes drive from Adolfo Suárez Madrid Barajas Airport, with direct access to the A2 and the M-30, M-11 and M-607. Metro (Plaza Castilla), Bus (5, 27, 147, N24 and N22). Can you imagine working here?