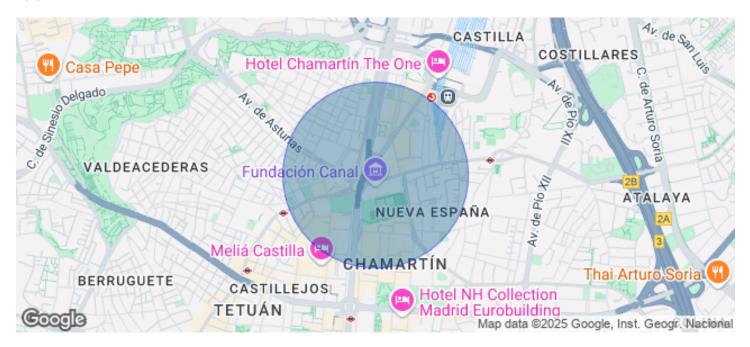

## Madrid / Chamartín

- Concierge
- A/C
- Heating
- Parking
- Condition: Very good

## 10,906 € | 568 m<sup>2</sup> | 32 €/m<sup>2</sup> | IBI Incluido en los gastos | Charges 9,4€/m2/mes

OFFICE FOR RENT IN PASEO DE LA CASTELLANA. Offices available in an exclusive building, with a maximum area of 515.25 m². Building of 24 floors above ground level, with 4 elevators located in the communications core. In addition to BREEAM certification, the building has a concierge service, 24/7 security and access control. Finished with raised floors and false ceilings; central air conditioning by ducts. Fire detector system. Emergency lights. Emergency door. Community expenses not included in the price. Possibility of renting parking spaces inside the building (1 parking space assigned for every 88 m<sup>2</sup> of rented area). Immediate availability. Unbeatable location, located in Plaza Castilla, 12 minutes drive from Adolfo Suárez Madrid Barajas Airport, with direct access to the A2 and the M-30, M-11 and M-607. Metro (Plaza Castilla), Bus (5, 27, 147, N24 and N22). Can you imagine working here?