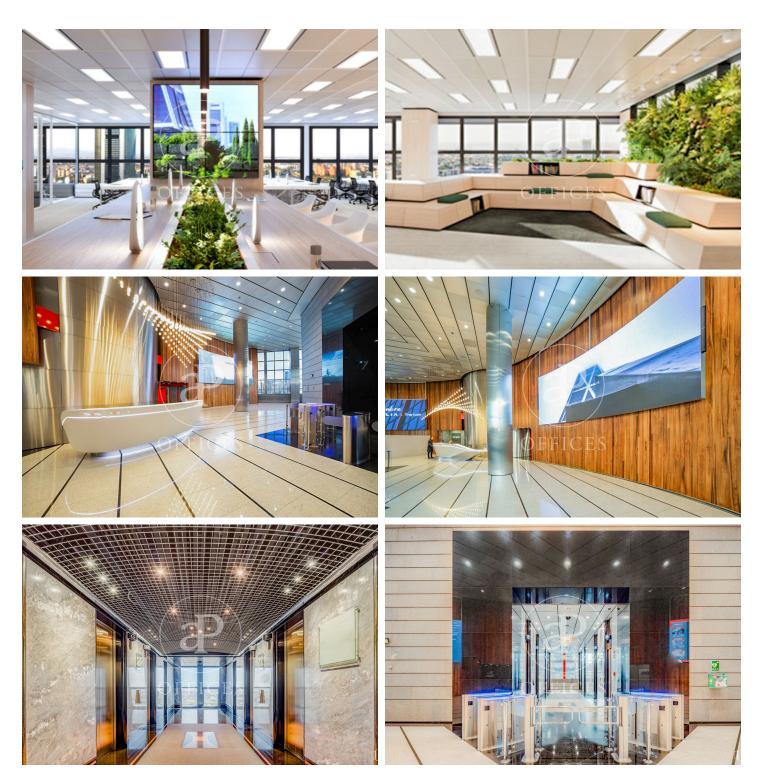

## 10,906 € | 568 m<sup>2</sup> | 32 €/m<sup>2</sup> | IBI Incluido en los gastos | Charges 9,4€/m2/mes

OFFICE FOR RENT IN PASEO DE LA CASTELLANA. Offices available in an exclusive building, with a maximum area of 515.25 m². Building of 24 floors above ground level, with 4 elevators located in the communications core. In addition to BREEAM certification, the building has a concierge service, 24/7 security and access control. Finished with raised floors and false ceilings; central air conditioning by ducts. Fire detector system. Emergency lights. Emergency door. Community expenses not included in the price. Possibility of renting parking spaces inside the building (1 parking space assigned for every 88 m<sup>2</sup> of rented area). Immediate availability. Unbeatable location, located in Plaza Castilla, 12 minutes drive from Adolfo Suárez Madrid Barajas Airport, with direct access to the A2 and the M-30, M-11 and M-607. Metro (Plaza Castilla), Bus (5, 27, 147, N24 and N22). Can you imagine working here?