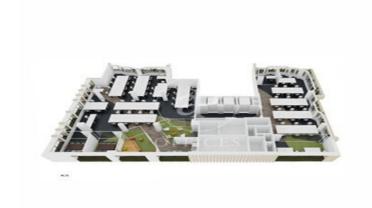

## 7,744 € | 352 m<sup>2</sup>

aProperties presents this modern and elegant office of 353 m2 on the 12th floor of an exclusive office building. There is the possibility of renting other modules with sizes between 122 m2 and 470 m2, according to the scheme below. Very well connected by private and public transport, with metro and bus stops very close by. Next to the Castellana and very close to Chamartín train station (suburban and long distance). Very well communicated with Barajas airport. Possibility of extending square metres according to the syndicated module scheme below. At the moment, there is the possibility of renting with the current implementation done, and even with furniture. 24/365 access with access control. Accessible office Toilets outside/inside the office Additional common costs of 6,3 €/m2 month The existing variants between the 3 floors that will be available are: Floor 11 (474,53 m²): Office 11A 121,37 m² and Office 11B 353,16 m². Floor 12 (568.68 m²): Office 12A 216.65 m² and Office 12B 352.03 m². Floor 13 (672.92 m²): Office 13A 203.13 m² and Office 13B 469.79 m<sup>2</sup>. PK spaces available in the building, at a cost of between 125-180 €/month. Can you imagine working here?