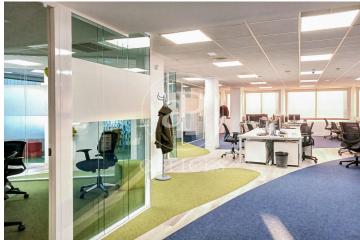

## 7,744 € | 352 m<sup>2</sup>

aProperties presents this modern and elegant office of 353 m2 on the 12th floor of an exclusive office building. There is the possibility of renting other modules with sizes between 122 m2 and 470 m2, according to the scheme below. Very well connected by private and public transport, with metro and bus stops very close by. Next to the Castellana and very close to Chamartín train station (suburban and long distance). Very well communicated with Barajas airport. Possibility of extending square metres according to the syndicated module scheme below. At the moment, there is the possibility of renting with the current implementation done, and even with furniture. 24/365 access with access control. Accessible office Toilets outside/inside the office Additional common costs of 6,3 €/m2 month The existing variants between the 3 floors that will be available are: Floor 11 (474,53 m²): Office 11A 121,37 m² and Office 11B 353,16 m². Floor 12 (568.68 m²): Office 12A 216.65 m² and Office 12B 352.03 m². Floor 13 (672.92 m²): Office 13A 203.13 m² and Office 13B 469.79 m<sup>2</sup>. PK spaces available in the building, at a cost of between 125-180 €/month. Can you imagine working here?