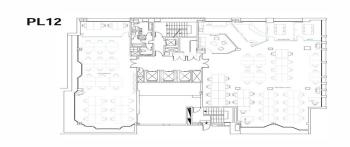

## 7,744 € | 352 m<sup>2</sup>

aProperties presents this modern and elegant office of 353 m2 on the 12th floor of an exclusive office building. There is the possibility of renting other modules with sizes between 122 m2 and 470 m2, according to the scheme below. Very well connected by private and public transport, with metro and bus stops very close by. Next to the Castellana and very close to Chamartín train station (suburban and long distance). Very well communicated with Barajas airport. Possibility of extending square metres according to the syndicated module scheme below. At the moment, there is the possibility of renting with the current implementation done, and even with furniture. 24/365 access with access control. Accessible office Toilets outside/inside the office Additional common costs of 6,3 €/m2 month The existing variants between the 3 floors that will be available are: Floor 11 (474,53 m²): Office 11A 121,37 m² and Office 11B 353,16 m². Floor 12 (568.68 m²): Office 12A 216.65 m² and Office 12B 352.03 m². Floor 13 (672.92 m²): Office 13A 203.13 m² and Office 13B 469.79 m<sup>2</sup>. PK spaces available in the building, at a cost of between 125-180 €/month. Can you imagine working here?