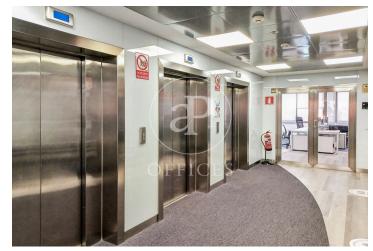

## 7,744 € | 352 m<sup>2</sup>

aProperties presents this modern and elegant office of 353 m2 on the 12th floor of an exclusive office building. There is the possibility of renting other modules with sizes between 122 m2 and 470 m2, according to the scheme below. Very well connected by private and public transport, with metro and bus stops very close by. Next to the Castellana and very close to Chamartín train station (suburban and long distance). Very well communicated with Barajas airport. Possibility of extending square metres according to the syndicated module scheme below. At the moment, there is the possibility of renting with the current implementation done, and even with furniture. 24/365 access with access control. Accessible office Toilets outside/inside the office Additional common costs of 6,3 €/m2 month The existing variants between the 3 floors that will be available are: Floor 11 (474,53 m²): Office 11A 121,37 m² and Office 11B 353,16 m². Floor 12 (568.68 m²): Office 12A 216.65 m² and Office 12B 352.03 m². Floor 13 (672.92 m²): Office 13A 203.13 m² and Office 13B 469.79 m<sup>2</sup>. PK spaces available in the building, at a cost of between 125-180 €/month. Can you imagine working here?