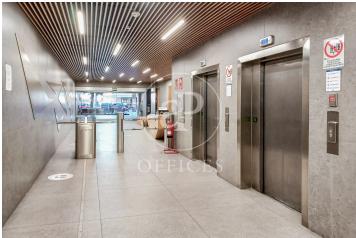

## 7,744 € | 352 m<sup>2</sup>

aProperties presents this modern and elegant office of 353 m2 on the 12th floor of an exclusive office building. There is the possibility of renting other modules with sizes between 122 m2 and 470 m2, according to the scheme below. Very well connected by private and public transport, with metro and bus stops very close by. Next to the Castellana and very close to Chamartín train station (suburban and long distance). Very well communicated with Barajas airport. Possibility of extending square metres according to the syndicated module scheme below. At the moment, there is the possibility of renting with the current implementation done, and even with furniture. 24/365 access with access control. Accessible office Toilets outside/inside the office Additional common costs of 6,3 €/m2 month The existing variants between the 3 floors that will be available are: Floor 11 (474,53 m²): Office 11A 121,37 m² and Office 11B 353,16 m². Floor 12 (568.68 m²): Office 12A 216.65 m² and Office 12B 352.03 m². Floor 13 (672.92 m²): Office 13A 203.13 m² and Office 13B 469.79 m<sup>2</sup>. PK spaces available in the building, at a cost of between 125-180 €/month. Can you imagine working here?