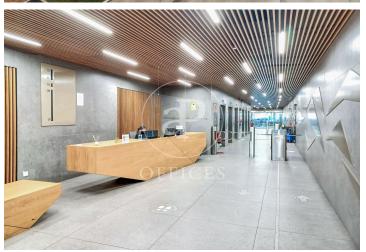

## 7,744 € | 352 m<sup>2</sup>

aProperties presents this modern and elegant office of 353 m2 on the 12th floor of an exclusive office building. There is the possibility of renting other modules with sizes between 122 m2 and 470 m2, according to the scheme below. Very well connected by private and public transport, with metro and bus stops very close by. Next to the Castellana and very close to Chamartín train station (suburban and long distance). Very well communicated with Barajas airport. Possibility of extending square metres according to the syndicated module scheme below. At the moment, there is the possibility of renting with the current implementation done, and even with furniture. 24/365 access with access control. Accessible office Toilets outside/inside the office Additional common costs of 6,3 €/m2 month The existing variants between the 3 floors that will be available are: Floor 11 (474,53 m²): Office 11A 121,37 m² and Office 11B 353,16 m². Floor 12 (568.68 m²): Office 12A 216.65 m² and Office 12B 352.03 m². Floor 13 (672.92 m²): Office 13A 203.13 m² and Office 13B 469.79 m<sup>2</sup>. PK spaces available in the building, at a cost of between 125-180 €/month. Can you imagine working here?