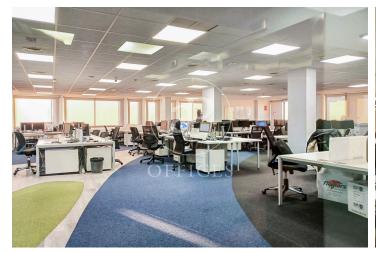

## 7,744 € | 352 m<sup>2</sup>

aProperties presents this modern and elegant office of 353 m2 on the 12th floor of an exclusive office building. There is the possibility of renting other modules with sizes between 122 m2 and 470 m2, according to the scheme below. Very well connected by private and public transport, with metro and bus stops very close by. Next to the Castellana and very close to Chamartín train station (suburban and long distance). Very well communicated with Barajas airport. Possibility of extending square metres according to the syndicated module scheme below. At the moment, there is the possibility of renting with the current implementation done, and even with furniture. 24/365 access with access control. Accessible office Toilets outside/inside the office Additional common costs of 6,3 €/m2 month The existing variants between the 3 floors that will be available are: Floor 11 (474,53 m²): Office 11A 121,37 m² and Office 11B 353,16 m². Floor 12 (568.68 m²): Office 12A 216.65 m² and Office 12B 352.03 m². Floor 13 (672.92 m²): Office 13A 203.13 m² and Office 13B 469.79 m<sup>2</sup>. PK spaces available in the building, at a cost of between 125-180 €/month. Can you imagine working here?