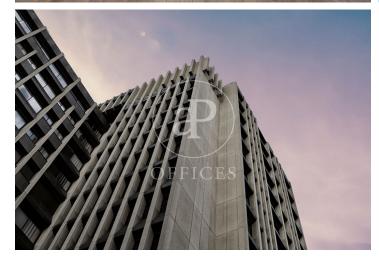

## Office for rent in Chamartín

Ref. AOM2504009

## Madrid / Chamartín

- Security
- Concierge
- A/C
- Heating
- Parking
- Condition: Very good

## 7,744 € | 352 m<sup>2</sup>

aProperties presents this modern and elegant office of 353 m2 on the 12th floor of an exclusive office building. There is the possibility of renting other modules with sizes between 122 m2 and 470 m2, according to the scheme below. Very well connected by private and public transport, with metro and bus stops very close by. Next to the Castellana and very close to Chamartín train station (suburban and long distance). Very well communicated with Barajas airport. Possibility of extending square metres according to the syndicated module scheme below. At the moment, there is the possibility of renting with the current implementation done, and even with furniture. 24/365 access with access control. Accessible office Toilets outside/inside the office Additional common costs of 6,3 €/m2 month The existing variants between the 3 floors that will be available are: Floor 11 (474,53 m²): Office 11A 121,37 m² and Office 11B 353,16 m². Floor 12 (568.68 m²): Office 12A 216.65 m² and Office 12B 352.03 m². Floor 13 (672.92 m²): Office 13A 203.13 m² and Office 13B 469.79 m<sup>2</sup>. PK spaces available in the building, at a cost of between 125-180 €/month. Can you imagine working here?