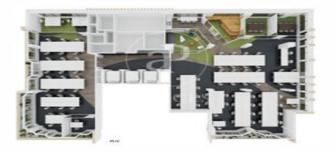

## 7,744 € | 352 m<sup>2</sup>

aProperties presents this modern and elegant office of 353 m2 on the 12th floor of an exclusive office building. There is the possibility of renting other modules with sizes between 122 m2 and 470 m2, according to the scheme below. Very well connected by private and public transport, with metro and bus stops very close by. Next to the Castellana and very close to Chamartín train station (suburban and long distance). Very well communicated with Barajas airport. Possibility of extending square metres according to the syndicated module scheme below. At the moment, there is the possibility of renting with the current implementation done, and even with furniture. 24/365 access with access control. Accessible office Toilets outside/inside the office Additional common costs of 6,3 €/m2 month The existing variants between the 3 floors that will be available are: Floor 11 (474,53 m²): Office 11A 121,37 m² and Office 11B 353,16 m². Floor 12 (568.68 m²): Office 12A 216.65 m² and Office 12B 352.03 m². Floor 13 (672.92 m²): Office 13A 203.13 m² and Office 13B 469.79 m<sup>2</sup>. PK spaces available in the building, at a cost of between 125-180 €/month. Can you imagine working here?