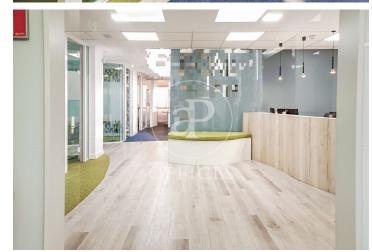

## 7,744 € | 352 m<sup>2</sup>

aProperties presents this modern and elegant office of 353 m2 on the 12th floor of an exclusive office building. There is the possibility of renting other modules with sizes between 122 m2 and 470 m2, according to the scheme below. Very well connected by private and public transport, with metro and bus stops very close by. Next to the Castellana and very close to Chamartín train station (suburban and long distance). Very well communicated with Barajas airport. Possibility of extending square metres according to the syndicated module scheme below. At the moment, there is the possibility of renting with the current implementation done, and even with furniture. 24/365 access with access control. Accessible office Toilets outside/inside the office Additional common costs of 6,3 €/m2 month The existing variants between the 3 floors that will be available are: Floor 11 (474,53 m²): Office 11A 121,37 m² and Office 11B 353,16 m². Floor 12 (568.68 m²): Office 12A 216.65 m² and Office 12B 352.03 m². Floor 13 (672.92 m²): Office 13A 203.13 m² and Office 13B 469.79 m<sup>2</sup>. PK spaces available in the building, at a cost of between 125-180 €/month. Can you imagine working here?