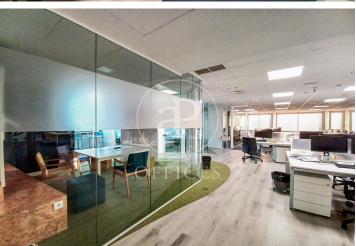

## 7,744 € | 352 m<sup>2</sup>

aProperties presents this modern and elegant office of 353 m2 on the 12th floor of an exclusive office building. There is the possibility of renting other modules with sizes between 122 m2 and 470 m2, according to the scheme below. Very well connected by private and public transport, with metro and bus stops very close by. Next to the Castellana and very close to Chamartín train station (suburban and long distance). Very well communicated with Barajas airport. Possibility of extending square metres according to the syndicated module scheme below. At the moment, there is the possibility of renting with the current implementation done, and even with furniture. 24/365 access with access control. Accessible office Toilets outside/inside the office Additional common costs of 6,3 €/m2 month The existing variants between the 3 floors that will be available are: Floor 11 (474,53 m²): Office 11A 121,37 m² and Office 11B 353,16 m². Floor 12 (568.68 m²): Office 12A 216.65 m² and Office 12B 352.03 m². Floor 13 (672.92 m²): Office 13A 203.13 m² and Office 13B 469.79 m<sup>2</sup>. PK spaces available in the building, at a cost of between 125-180 €/month. Can you imagine working here?