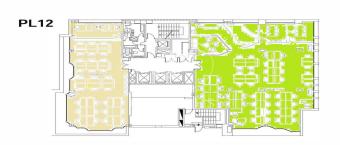

## 7,744 € | 352 m<sup>2</sup>

aProperties presents this modern and elegant office of 353 m2 on the 12th floor of an exclusive office building. There is the possibility of renting other modules with sizes between 122 m2 and 470 m2, according to the scheme below. Very well connected by private and public transport, with metro and bus stops very close by. Next to the Castellana and very close to Chamartín train station (suburban and long distance). Very well communicated with Barajas airport. Possibility of extending square metres according to the syndicated module scheme below. At the moment, there is the possibility of renting with the current implementation done, and even with furniture. 24/365 access with access control. Accessible office Toilets outside/inside the office Additional common costs of 6,3 €/m2 month The existing variants between the 3 floors that will be available are: Floor 11 (474,53 m²): Office 11A 121,37 m² and Office 11B 353,16 m². Floor 12 (568.68 m²): Office 12A 216.65 m² and Office 12B 352.03 m². Floor 13 (672.92 m²): Office 13A 203.13 m² and Office 13B 469.79 m<sup>2</sup>. PK spaces available in the building, at a cost of between 125-180 €/month. Can you imagine working here?