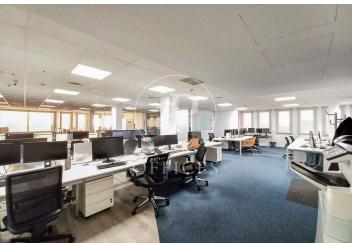

## 7,744 € | 352 m<sup>2</sup>

aProperties presents this modern and elegant office of 353 m2 on the 12th floor of an exclusive office building. There is the possibility of renting other modules with sizes between 122 m2 and 470 m2, according to the scheme below. Very well connected by private and public transport, with metro and bus stops very close by. Next to the Castellana and very close to Chamartín train station (suburban and long distance). Very well communicated with Barajas airport. Possibility of extending square metres according to the syndicated module scheme below. At the moment, there is the possibility of renting with the current implementation done, and even with furniture. 24/365 access with access control. Accessible office Toilets outside/inside the office Additional common costs of 6,3 €/m2 month The existing variants between the 3 floors that will be available are: Floor 11 (474,53 m²): Office 11A 121,37 m² and Office 11B 353,16 m². Floor 12 (568.68 m²): Office 12A 216.65 m² and Office 12B 352.03 m². Floor 13 (672.92 m²): Office 13A 203.13 m² and Office 13B 469.79 m<sup>2</sup>. PK spaces available in the building, at a cost of between 125-180 €/month. Can you imagine working here?