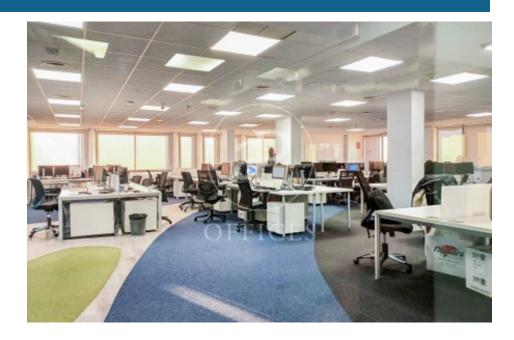

## 7,744 € | 352 m<sup>2</sup>

aProperties presents this modern and elegant office of 353 m2 on the 12th floor of an exclusive office building. There is the possibility of renting other modules with sizes between 122 m2 and 470 m2, according to the scheme below. Very well connected by private and public transport, with metro and bus stops very close by. Next to the Castellana and very close to Chamartín train station (suburban and long distance). Very well communicated with Barajas airport. Possibility of extending square metres according to the syndicated module scheme below. At the moment, there is the possibility of renting with the current implementation done, and even with furniture. 24/365 access with access control. Accessible office Toilets outside/inside the office Additional common costs of 6,3 €/m2 month The existing variants between the 3 floors that will be available are: Floor 11 (474,53 m²): Office 11A 121,37 m² and Office 11B 353,16 m². Floor 12 (568.68 m²): Office 12A 216.65 m² and Office 12B 352.03 m². Floor 13 (672.92 m²): Office 13A 203.13 m² and Office 13B 469.79 m<sup>2</sup>. PK spaces available in the building, at a cost of between 125-180 €/month. Can you imagine working here?