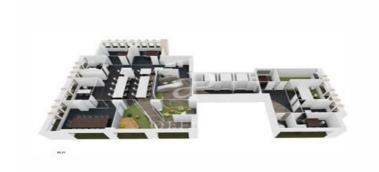

## 10,439 € | 475 m<sup>2</sup>

aProperties presents this modern and elegant office, composed of 2 modules of 121,37 m² and 353,16 m², on the 11th floor of an exclusive office building. Very well connected by private and public transport, with metro and bus stops very close by. Next to the Castellana and very close to Chamartín train station (suburban and long distance). Very well communicated with Barajas airport. Possibility of extending square metres according to the syndicated module scheme below. At the moment, there is the possibility of renting with the current implementation done, and even with furniture. 24/365 access with access control. Accessible office Toilets outside/inside the office Additional common costs of 6,3 €/m2 month The existing variants between the 3 floors that will be available are: Floor 11 (474,53 m²): Office 11A 121,37 m² and Office 11B 353,16 m². Floor 12 (568.68 m²): Office 12A 216.65 m² and Office 12B 352.03 m<sup>2</sup>. Floor 13 (672.92 m<sup>2</sup>): Office 13A 203.13 m<sup>2</sup> and Office 13B 469.79 m<sup>2</sup>. PK spaces available in the building, at a cost of between 125-180 €/month. Can you imagine working here?