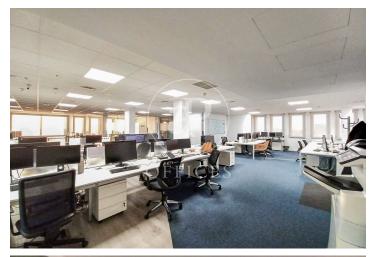

## 10,439 € | 475 m<sup>2</sup>

aProperties presents this modern and elegant office, composed of 2 modules of 121,37 m² and 353,16 m², on the 11th floor of an exclusive office building. Very well connected by private and public transport, with metro and bus stops very close by. Next to the Castellana and very close to Chamartín train station (suburban and long distance). Very well communicated with Barajas airport. Possibility of extending square metres according to the syndicated module scheme below. At the moment, there is the possibility of renting with the current implementation done, and even with furniture. 24/365 access with access control. Accessible office Toilets outside/inside the office Additional common costs of 6,3 €/m2 month The existing variants between the 3 floors that will be available are: Floor 11 (474,53 m²): Office 11A 121,37 m² and Office 11B 353,16 m². Floor 12 (568.68 m²): Office 12A 216.65 m² and Office 12B 352.03 m<sup>2</sup>. Floor 13 (672.92 m<sup>2</sup>): Office 13A 203.13 m<sup>2</sup> and Office 13B 469.79 m<sup>2</sup>. PK spaces available in the building, at a cost of between 125-180 €/month. Can you imagine working here?