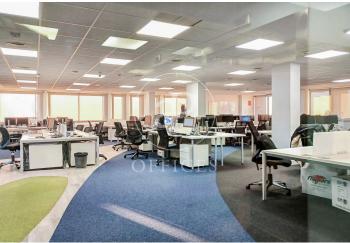

## 10,439 € | 475 m<sup>2</sup>

aProperties presents this modern and elegant office, composed of 2 modules of 121,37 m² and 353,16 m², on the 11th floor of an exclusive office building. Very well connected by private and public transport, with metro and bus stops very close by. Next to the Castellana and very close to Chamartín train station (suburban and long distance). Very well communicated with Barajas airport. Possibility of extending square metres according to the syndicated module scheme below. At the moment, there is the possibility of renting with the current implementation done, and even with furniture. 24/365 access with access control. Accessible office Toilets outside/inside the office Additional common costs of 6,3 €/m2 month The existing variants between the 3 floors that will be available are: Floor 11 (474,53 m²): Office 11A 121,37 m² and Office 11B 353,16 m². Floor 12 (568.68 m²): Office 12A 216.65 m² and Office 12B 352.03 m<sup>2</sup>. Floor 13 (672.92 m<sup>2</sup>): Office 13A 203.13 m<sup>2</sup> and Office 13B 469.79 m<sup>2</sup>. PK spaces available in the building, at a cost of between 125-180 €/month. Can you imagine working here?