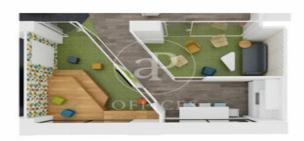

## 10,439 € | 475 m<sup>2</sup>

aProperties presents this modern and elegant office, composed of 2 modules of 121,37 m² and 353,16 m², on the 11th floor of an exclusive office building. Very well connected by private and public transport, with metro and bus stops very close by. Next to the Castellana and very close to Chamartín train station (suburban and long distance). Very well communicated with Barajas airport. Possibility of extending square metres according to the syndicated module scheme below. At the moment, there is the possibility of renting with the current implementation done, and even with furniture. 24/365 access with access control. Accessible office Toilets outside/inside the office Additional common costs of 6,3 €/m2 month The existing variants between the 3 floors that will be available are: Floor 11 (474,53 m²): Office 11A 121,37 m² and Office 11B 353,16 m². Floor 12 (568.68 m²): Office 12A 216.65 m² and Office 12B 352.03 m<sup>2</sup>. Floor 13 (672.92 m<sup>2</sup>): Office 13A 203.13 m<sup>2</sup> and Office 13B 469.79 m<sup>2</sup>. PK spaces available in the building, at a cost of between 125-180 €/month. Can you imagine working here?