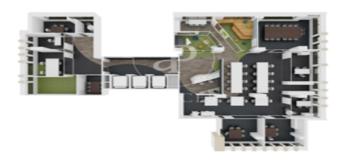

## 10,439 € | 475 m<sup>2</sup>

aProperties presents this modern and elegant office, composed of 2 modules of 121,37 m² and 353,16 m², on the 11th floor of an exclusive office building. Very well connected by private and public transport, with metro and bus stops very close by. Next to the Castellana and very close to Chamartín train station (suburban and long distance). Very well communicated with Barajas airport. Possibility of extending square metres according to the syndicated module scheme below. At the moment, there is the possibility of renting with the current implementation done, and even with furniture. 24/365 access with access control. Accessible office Toilets outside/inside the office Additional common costs of 6,3 €/m2 month The existing variants between the 3 floors that will be available are: Floor 11 (474,53 m²): Office 11A 121,37 m² and Office 11B 353,16 m². Floor 12 (568.68 m²): Office 12A 216.65 m² and Office 12B 352.03 m<sup>2</sup>. Floor 13 (672.92 m<sup>2</sup>): Office 13A 203.13 m<sup>2</sup> and Office 13B 469.79 m<sup>2</sup>. PK spaces available in the building, at a cost of between 125-180 €/month. Can you imagine working here?