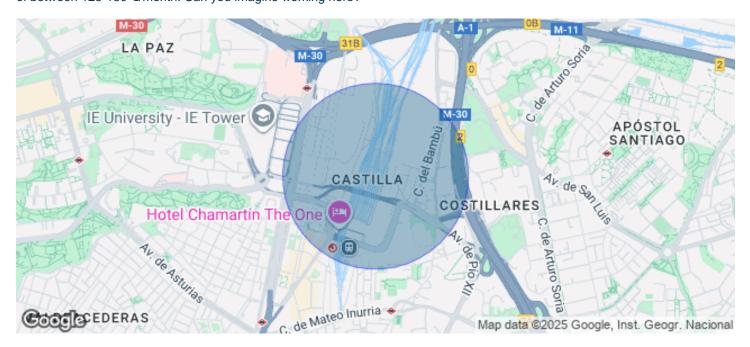

## Madrid / Chamartín

- Security
- Concierge
- A/C
- Heating
- **Parking**
- Condition: Very good

## 10,439 € | 475 m<sup>2</sup>

aProperties presents this modern and elegant office, composed of 2 modules of 121,37 m² and 353,16 m², on the 11th floor of an exclusive office building. Very well connected by private and public transport, with metro and bus stops very close by. Next to the Castellana and very close to Chamartín train station (suburban and long distance). Very well communicated with Barajas airport. Possibility of extending square metres according to the syndicated module scheme below. At the moment, there is the possibility of renting with the current implementation done, and even with furniture. 24/365 access with access control. Accessible office Toilets outside/inside the office Additional common costs of 6,3 €/m2 month The existing variants between the 3 floors that will be available are: Floor 11 (474,53 m²): Office 11A 121,37 m² and Office 11B 353,16 m². Floor 12 (568.68 m²): Office 12A 216.65 m² and Office 12B 352.03 m<sup>2</sup>. Floor 13 (672.92 m<sup>2</sup>): Office 13A 203.13 m<sup>2</sup> and Office 13B 469.79 m<sup>2</sup>. PK spaces available in the building, at a cost of between 125-180 €/month. Can you imagine working here?