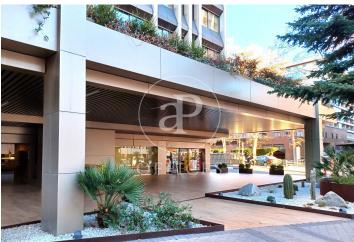

## 10,439 € | 475 m<sup>2</sup>

aProperties presents this modern and elegant office, composed of 2 modules of 121,37 m² and 353,16 m², on the 11th floor of an exclusive office building. Very well connected by private and public transport, with metro and bus stops very close by. Next to the Castellana and very close to Chamartín train station (suburban and long distance). Very well communicated with Barajas airport. Possibility of extending square metres according to the syndicated module scheme below. At the moment, there is the possibility of renting with the current implementation done, and even with furniture. 24/365 access with access control. Accessible office Toilets outside/inside the office Additional common costs of 6,3 €/m2 month The existing variants between the 3 floors that will be available are: Floor 11 (474,53 m²): Office 11A 121,37 m² and Office 11B 353,16 m². Floor 12 (568.68 m²): Office 12A 216.65 m² and Office 12B 352.03 m<sup>2</sup>. Floor 13 (672.92 m<sup>2</sup>): Office 13A 203.13 m<sup>2</sup> and Office 13B 469.79 m<sup>2</sup>. PK spaces available in the building, at a cost of between 125-180 €/month. Can you imagine working here?