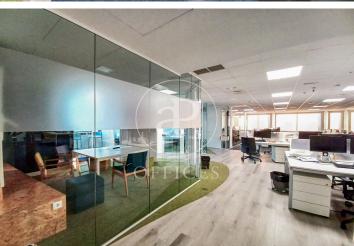

## 10,439 € | 475 m<sup>2</sup>

aProperties presents this modern and elegant office, composed of 2 modules of 121,37 m² and 353,16 m², on the 11th floor of an exclusive office building. Very well connected by private and public transport, with metro and bus stops very close by. Next to the Castellana and very close to Chamartín train station (suburban and long distance). Very well communicated with Barajas airport. Possibility of extending square metres according to the syndicated module scheme below. At the moment, there is the possibility of renting with the current implementation done, and even with furniture. 24/365 access with access control. Accessible office Toilets outside/inside the office Additional common costs of 6,3 €/m2 month The existing variants between the 3 floors that will be available are: Floor 11 (474,53 m²): Office 11A 121,37 m² and Office 11B 353,16 m². Floor 12 (568.68 m²): Office 12A 216.65 m² and Office 12B 352.03 m<sup>2</sup>. Floor 13 (672.92 m<sup>2</sup>): Office 13A 203.13 m<sup>2</sup> and Office 13B 469.79 m<sup>2</sup>. PK spaces available in the building, at a cost of between 125-180 €/month. Can you imagine working here?