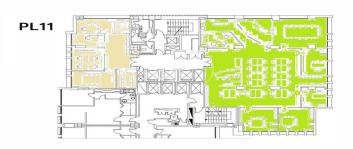

## 10,439 € | 475 m<sup>2</sup>

aProperties presents this modern and elegant office, composed of 2 modules of 121,37 m² and 353,16 m², on the 11th floor of an exclusive office building. Very well connected by private and public transport, with metro and bus stops very close by. Next to the Castellana and very close to Chamartín train station (suburban and long distance). Very well communicated with Barajas airport. Possibility of extending square metres according to the syndicated module scheme below. At the moment, there is the possibility of renting with the current implementation done, and even with furniture. 24/365 access with access control. Accessible office Toilets outside/inside the office Additional common costs of 6,3 €/m2 month The existing variants between the 3 floors that will be available are: Floor 11 (474,53 m²): Office 11A 121,37 m² and Office 11B 353,16 m². Floor 12 (568.68 m²): Office 12A 216.65 m² and Office 12B 352.03 m<sup>2</sup>. Floor 13 (672.92 m<sup>2</sup>): Office 13A 203.13 m<sup>2</sup> and Office 13B 469.79 m<sup>2</sup>. PK spaces available in the building, at a cost of between 125-180 €/month. Can you imagine working here?