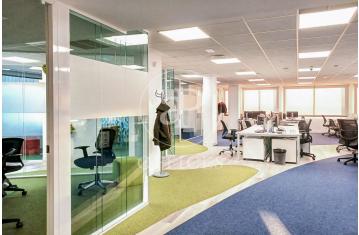

## 10,439 € | 475 m<sup>2</sup>

aProperties presents this modern and elegant office, composed of 2 modules of 121,37 m² and 353,16 m², on the 11th floor of an exclusive office building. Very well connected by private and public transport, with metro and bus stops very close by. Next to the Castellana and very close to Chamartín train station (suburban and long distance). Very well communicated with Barajas airport. Possibility of extending square metres according to the syndicated module scheme below. At the moment, there is the possibility of renting with the current implementation done, and even with furniture. 24/365 access with access control. Accessible office Toilets outside/inside the office Additional common costs of 6,3 €/m2 month The existing variants between the 3 floors that will be available are: Floor 11 (474,53 m²): Office 11A 121,37 m² and Office 11B 353,16 m². Floor 12 (568.68 m²): Office 12A 216.65 m² and Office 12B 352.03 m<sup>2</sup>. Floor 13 (672.92 m<sup>2</sup>): Office 13A 203.13 m<sup>2</sup> and Office 13B 469.79 m<sup>2</sup>. PK spaces available in the building, at a cost of between 125-180 €/month. Can you imagine working here?