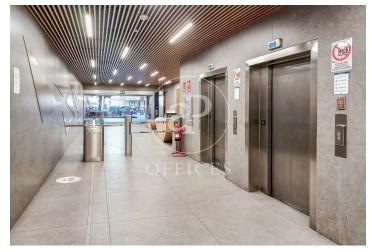

## 10,439 € | 475 m<sup>2</sup>

aProperties presents this modern and elegant office, composed of 2 modules of 121,37 m² and 353,16 m², on the 11th floor of an exclusive office building. Very well connected by private and public transport, with metro and bus stops very close by. Next to the Castellana and very close to Chamartín train station (suburban and long distance). Very well communicated with Barajas airport. Possibility of extending square metres according to the syndicated module scheme below. At the moment, there is the possibility of renting with the current implementation done, and even with furniture. 24/365 access with access control. Accessible office Toilets outside/inside the office Additional common costs of 6,3 €/m2 month The existing variants between the 3 floors that will be available are: Floor 11 (474,53 m²): Office 11A 121,37 m² and Office 11B 353,16 m². Floor 12 (568.68 m²): Office 12A 216.65 m² and Office 12B 352.03 m<sup>2</sup>. Floor 13 (672.92 m<sup>2</sup>): Office 13A 203.13 m<sup>2</sup> and Office 13B 469.79 m<sup>2</sup>. PK spaces available in the building, at a cost of between 125-180 €/month. Can you imagine working here?