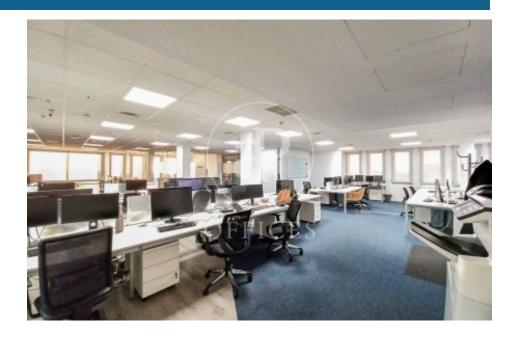

## 10,439 € | 475 m<sup>2</sup>

aProperties presents this modern and elegant office, composed of 2 modules of 121,37 m² and 353,16 m², on the 11th floor of an exclusive office building. Very well connected by private and public transport, with metro and bus stops very close by. Next to the Castellana and very close to Chamartín train station (suburban and long distance). Very well communicated with Barajas airport. Possibility of extending square metres according to the syndicated module scheme below. At the moment, there is the possibility of renting with the current implementation done, and even with furniture. 24/365 access with access control. Accessible office Toilets outside/inside the office Additional common costs of 6,3 €/m2 month The existing variants between the 3 floors that will be available are: Floor 11 (474,53 m²): Office 11A 121,37 m² and Office 11B 353,16 m². Floor 12 (568.68 m²): Office 12A 216.65 m² and Office 12B 352.03 m<sup>2</sup>. Floor 13 (672.92 m<sup>2</sup>): Office 13A 203.13 m<sup>2</sup> and Office 13B 469.79 m<sup>2</sup>. PK spaces available in the building, at a cost of between 125-180 €/month. Can you imagine working here?