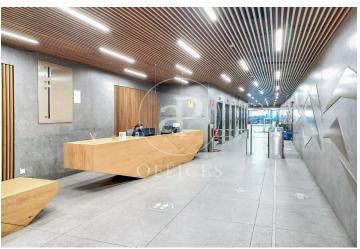

## 10,439 € | 475 m<sup>2</sup>

aProperties presents this modern and elegant office, composed of 2 modules of 121,37 m² and 353,16 m², on the 11th floor of an exclusive office building. Very well connected by private and public transport, with metro and bus stops very close by. Next to the Castellana and very close to Chamartín train station (suburban and long distance). Very well communicated with Barajas airport. Possibility of extending square metres according to the syndicated module scheme below. At the moment, there is the possibility of renting with the current implementation done, and even with furniture. 24/365 access with access control. Accessible office Toilets outside/inside the office Additional common costs of 6,3 €/m2 month The existing variants between the 3 floors that will be available are: Floor 11 (474,53 m²): Office 11A 121,37 m² and Office 11B 353,16 m². Floor 12 (568.68 m²): Office 12A 216.65 m² and Office 12B 352.03 m<sup>2</sup>. Floor 13 (672.92 m<sup>2</sup>): Office 13A 203.13 m<sup>2</sup> and Office 13B 469.79 m<sup>2</sup>. PK spaces available in the building, at a cost of between 125-180 €/month. Can you imagine working here?