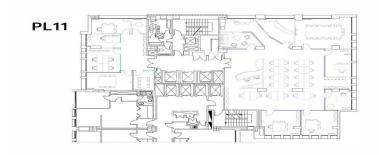

## 10,439 € | 475 m<sup>2</sup>

aProperties presents this modern and elegant office, composed of 2 modules of 121,37 m² and 353,16 m², on the 11th floor of an exclusive office building. Very well connected by private and public transport, with metro and bus stops very close by. Next to the Castellana and very close to Chamartín train station (suburban and long distance). Very well communicated with Barajas airport. Possibility of extending square metres according to the syndicated module scheme below. At the moment, there is the possibility of renting with the current implementation done, and even with furniture. 24/365 access with access control. Accessible office Toilets outside/inside the office Additional common costs of 6,3 €/m2 month The existing variants between the 3 floors that will be available are: Floor 11 (474,53 m²): Office 11A 121,37 m² and Office 11B 353,16 m². Floor 12 (568.68 m²): Office 12A 216.65 m² and Office 12B 352.03 m<sup>2</sup>. Floor 13 (672.92 m<sup>2</sup>): Office 13A 203.13 m<sup>2</sup> and Office 13B 469.79 m<sup>2</sup>. PK spaces available in the building, at a cost of between 125-180 €/month. Can you imagine working here?