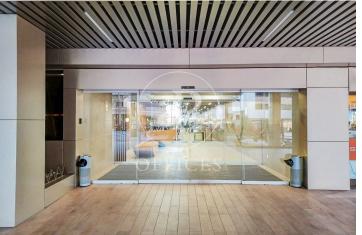

## 10,439 € | 475 m<sup>2</sup>

aProperties presents this modern and elegant office, composed of 2 modules of 121,37 m² and 353,16 m², on the 11th floor of an exclusive office building. Very well connected by private and public transport, with metro and bus stops very close by. Next to the Castellana and very close to Chamartín train station (suburban and long distance). Very well communicated with Barajas airport. Possibility of extending square metres according to the syndicated module scheme below. At the moment, there is the possibility of renting with the current implementation done, and even with furniture. 24/365 access with access control. Accessible office Toilets outside/inside the office Additional common costs of 6,3 €/m2 month The existing variants between the 3 floors that will be available are: Floor 11 (474,53 m²): Office 11A 121,37 m² and Office 11B 353,16 m². Floor 12 (568.68 m²): Office 12A 216.65 m² and Office 12B 352.03 m<sup>2</sup>. Floor 13 (672.92 m<sup>2</sup>): Office 13A 203.13 m<sup>2</sup> and Office 13B 469.79 m<sup>2</sup>. PK spaces available in the building, at a cost of between 125-180 €/month. Can you imagine working here?