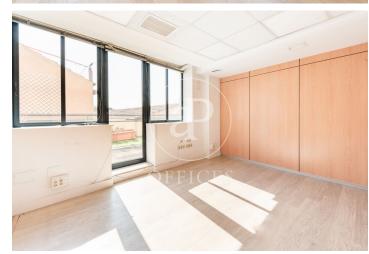

## 10,200 € | 525 m<sup>2</sup>

525 m² office located in an exclusive office building in the Chamartín area. Open-plan office with modular partitions that can be removed or kept in the current layout. Divided into sections and with access to 2 terraces. The building was fully refurbished in 2002. Possibility of renting parking spaces in the same building, in addition to being an area with easy on-street parking. Community fees included in the rent. As if that weren't enough, the building has its own cinema screening room—an incredible feature for film production and editing companies or as a conference room. Quick access to the M-30 and excellent public transport connections make it very well connected. Can you imagine working here?