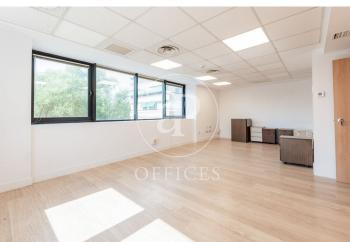

## 10,200 € | 525 m<sup>2</sup>

525 m² office located in an exclusive office building in the Chamartín area. Open-plan office with modular partitions that can be removed or kept in the current layout. Divided into sections and with access to 2 terraces. The building was fully refurbished in 2002. Possibility of renting parking spaces in the same building, in addition to being an area with easy on-street parking. Community fees included in the rent. As if that weren't enough, the building has its own cinema screening room—an incredible feature for film production and editing companies or as a conference room. Quick access to the M-30 and excellent public transport connections make it very well connected. Can you imagine working here?