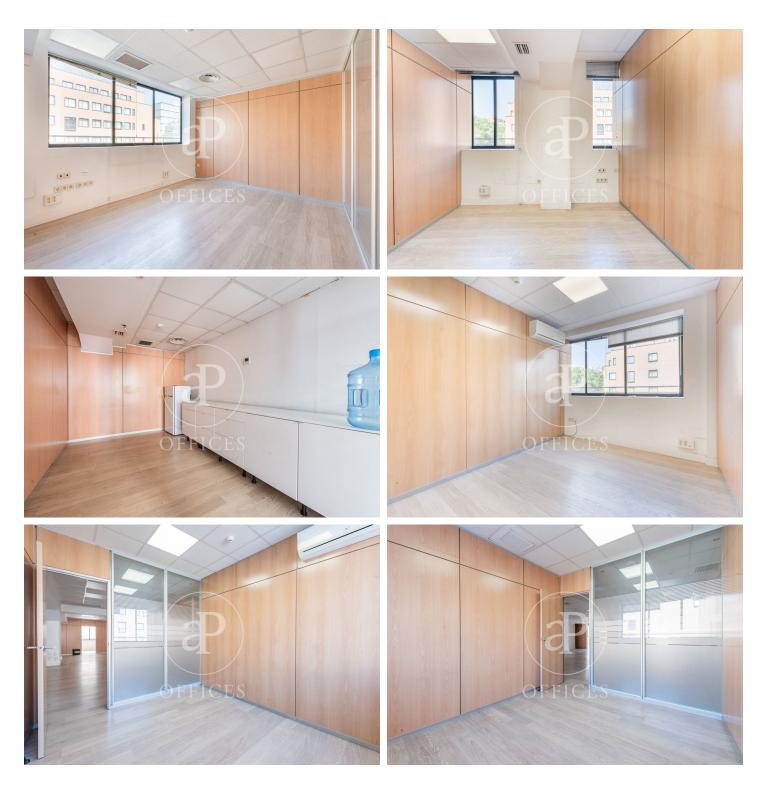

## 10,200 € | 525 m<sup>2</sup>

525 m² office located in an exclusive office building in the Chamartín area. Open-plan office with modular partitions that can be removed or kept in the current layout. Divided into sections and with access to 2 terraces. The building was fully refurbished in 2002. Possibility of renting parking spaces in the same building, in addition to being an area with easy on-street parking. Community fees included in the rent. As if that weren't enough, the building has its own cinema screening room—an incredible feature for film production and editing companies or as a conference room. Quick access to the M-30 and excellent public transport connections make it very well connected. Can you imagine working here?