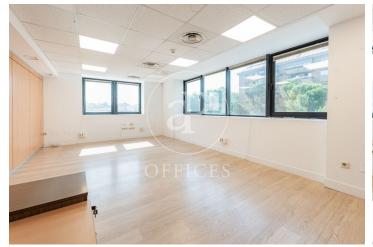

## 10,200 € | 525 m<sup>2</sup>

525 m² office located in an exclusive office building in the Chamartín area. Open-plan office with modular partitions that can be removed or kept in the current layout. Divided into sections and with access to 2 terraces. The building was fully refurbished in 2002. Possibility of renting parking spaces in the same building, in addition to being an area with easy on-street parking. Community fees included in the rent. As if that weren't enough, the building has its own cinema screening room—an incredible feature for film production and editing companies or as a conference room. Quick access to the M-30 and excellent public transport connections make it very well connected. Can you imagine working here?