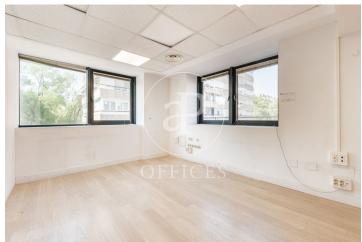

## 10,200 € | 525 m<sup>2</sup>

525 m² office located in an exclusive office building in the Chamartín area. Open-plan office with modular partitions that can be removed or kept in the current layout. Divided into sections and with access to 2 terraces. The building was fully refurbished in 2002. Possibility of renting parking spaces in the same building, in addition to being an area with easy on-street parking. Community fees included in the rent. As if that weren't enough, the building has its own cinema screening room—an incredible feature for film production and editing companies or as a conference room. Quick access to the M-30 and excellent public transport connections make it very well connected. Can you imagine working here?