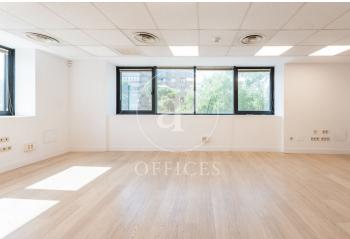

## 10,200 € | 525 m<sup>2</sup>

525 m² office located in an exclusive office building in the Chamartín area. Open-plan office with modular partitions that can be removed or kept in the current layout. Divided into sections and with access to 2 terraces. The building was fully refurbished in 2002. Possibility of renting parking spaces in the same building, in addition to being an area with easy on-street parking. Community fees included in the rent. As if that weren't enough, the building has its own cinema screening room—an incredible feature for film production and editing companies or as a conference room. Quick access to the M-30 and excellent public transport connections make it very well connected. Can you imagine working here?