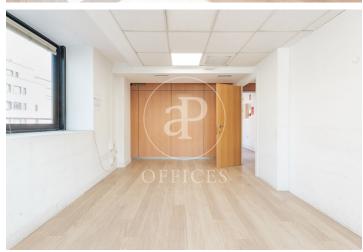

## 10,200 € | 525 m<sup>2</sup>

525 m² office located in an exclusive office building in the Chamartín area. Open-plan office with modular partitions that can be removed or kept in the current layout. Divided into sections and with access to 2 terraces. The building was fully refurbished in 2002. Possibility of renting parking spaces in the same building, in addition to being an area with easy on-street parking. Community fees included in the rent. As if that weren't enough, the building has its own cinema screening room—an incredible feature for film production and editing companies or as a conference room. Quick access to the M-30 and excellent public transport connections make it very well connected. Can you imagine working here?