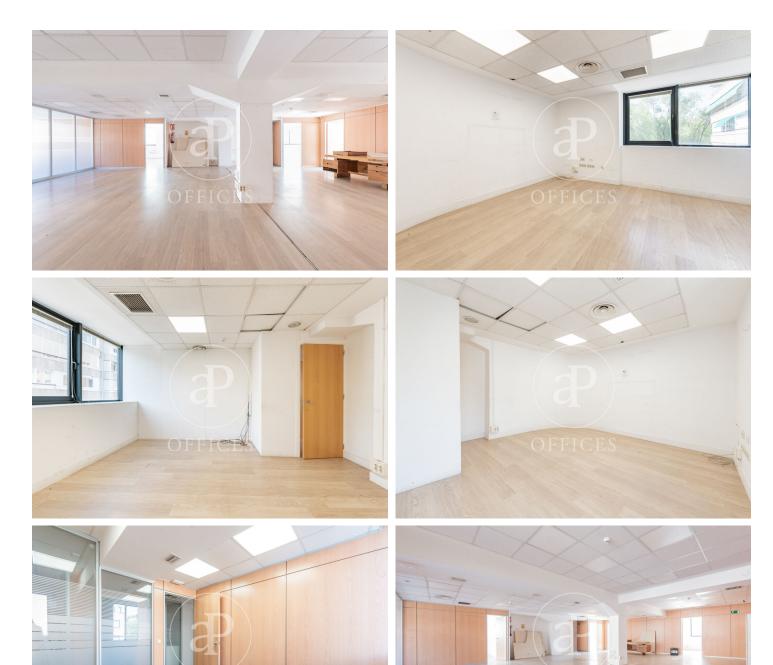

## 10,200 € | 525 m<sup>2</sup>

525 m² office located in an exclusive office building in the Chamartín area. Open-plan office with modular partitions that can be removed or kept in the current layout. Divided into sections and with access to 2 terraces. The building was fully refurbished in 2002. Possibility of renting parking spaces in the same building, in addition to being an area with easy on-street parking. Community fees included in the rent. As if that weren't enough, the building has its own cinema screening room—an incredible feature for film production and editing companies or as a conference room. Quick access to the M-30 and excellent public transport connections make it very well connected. Can you imagine working here?