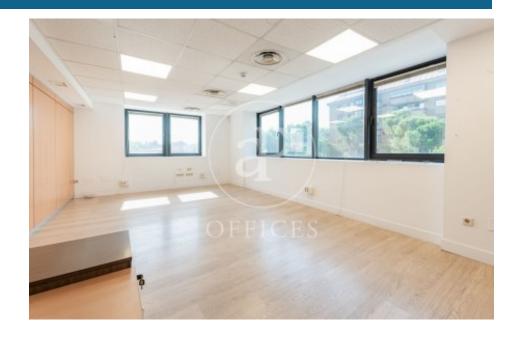

## 10,200 € | 525 m<sup>2</sup>

525 m² office located in an exclusive office building in the Chamartín area. Open-plan office with modular partitions that can be removed or kept in the current layout. Divided into sections and with access to 2 terraces. The building was fully refurbished in 2002. Possibility of renting parking spaces in the same building, in addition to being an area with easy on-street parking. Community fees included in the rent. As if that weren't enough, the building has its own cinema screening room—an incredible feature for film production and editing companies or as a conference room. Quick access to the M-30 and excellent public transport connections make it very well connected. Can you imagine working here?