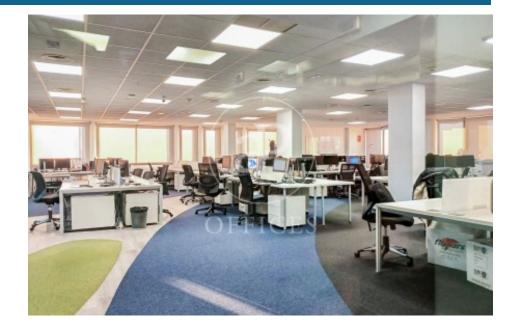

## 12,511 € | 569 m<sup>2</sup>

aProperties presents this modern and elegant office, composed of 2 modules of 121,37 m<sup>2</sup> and 353,16 m<sup>2</sup>, on the 11th floor of an exclusive office building. Very well connected by private and public transport, with metro and bus stops very close by. Next to the Castellana and very close to Chamartín train station (suburban and long distance). Very well communicated with Barajas airport. Possibility of extending square metres according to the syndicated module scheme below. At the moment, there is the possibility of renting with the current implementation done, and even with furniture. 24/365 access with access control. Accessible office Toilets outside/inside the office Additional common costs of 6,3 €/m2 month The existing variants between the 3 floors that will be available are: Floor 11 (474,53 m<sup>2</sup>): Office 11A 121,37 m<sup>2</sup> and Office 11B 353,16 m<sup>2</sup>. Floor 12 (568.68 m<sup>2</sup>): Office 12A 216.65 m<sup>2</sup> and Office 12B 352.03 m<sup>2</sup>. Floor 13 (672.92 m<sup>2</sup>): Office 13A 203.13 m<sup>2</sup> and Office 13B 469.79 m<sup>2</sup>. PK spaces available in the building, at a cost of between 125-180 €/month. Can you imagine working here?