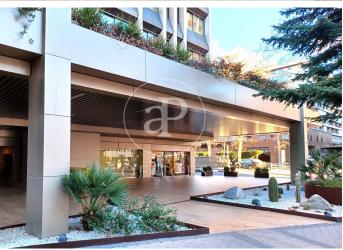

## 12,511 € | 569 m<sup>2</sup>

aProperties presents this modern and elegant office, composed of 2 modules of 121,37 m<sup>2</sup> and 353,16 m<sup>2</sup>, on the 11th floor of an exclusive office building. Very well connected by private and public transport, with metro and bus stops very close by. Next to the Castellana and very close to Chamartín train station (suburban and long distance). Very well communicated with Barajas airport. Possibility of extending square metres according to the syndicated module scheme below. At the moment, there is the possibility of renting with the current implementation done, and even with furniture. 24/365 access with access control. Accessible office Toilets outside/inside the office Additional common costs of 6,3 €/m2 month The existing variants between the 3 floors that will be available are: Floor 11 (474,53 m<sup>2</sup>): Office 11A 121,37 m<sup>2</sup> and Office 11B 353,16 m<sup>2</sup>. Floor 12 (568.68 m<sup>2</sup>): Office 12A 216.65 m<sup>2</sup> and Office 12B 352.03 m<sup>2</sup>. Floor 13 (672.92 m<sup>2</sup>): Office 13A 203.13 m<sup>2</sup> and Office 13B 469.79 m<sup>2</sup>. PK spaces available in the building, at a cost of between 125-180 €/month. Can you imagine working here?