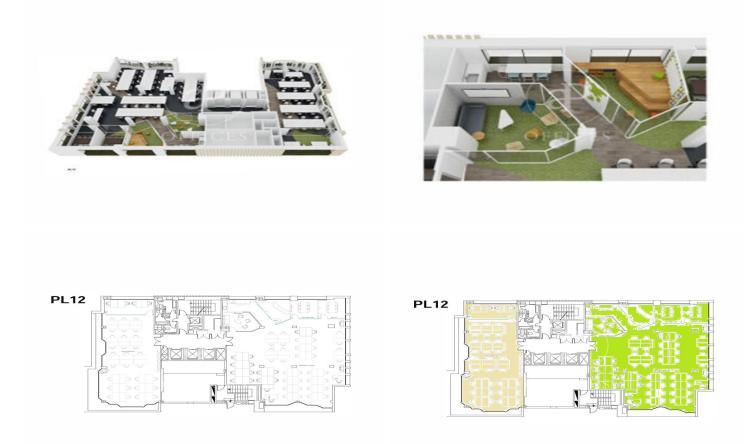

## 12,511 € | 569 m<sup>2</sup>

aProperties presents this modern and elegant office, composed of 2 modules of 121,37 m<sup>2</sup> and 353,16 m<sup>2</sup>, on the 11th floor of an exclusive office building. Very well connected by private and public transport, with metro and bus stops very close by. Next to the Castellana and very close to Chamartín train station (suburban and long distance). Very well communicated with Barajas airport. Possibility of extending square metres according to the syndicated module scheme below. At the moment, there is the possibility of renting with the current implementation done, and even with furniture. 24/365 access with access control. Accessible office Toilets outside/inside the office Additional common costs of 6,3 €/m2 month The existing variants between the 3 floors that will be available are: Floor 11 (474,53 m<sup>2</sup>): Office 11A 121,37 m<sup>2</sup> and Office 11B 353,16 m<sup>2</sup>. Floor 12 (568.68 m<sup>2</sup>): Office 12A 216.65 m<sup>2</sup> and Office 12B 352.03 m<sup>2</sup>. Floor 13 (672.92 m<sup>2</sup>): Office 13A 203.13 m<sup>2</sup> and Office 13B 469.79 m<sup>2</sup>. PK spaces available in the building, at a cost of between 125-180 €/month. Can you imagine working here?