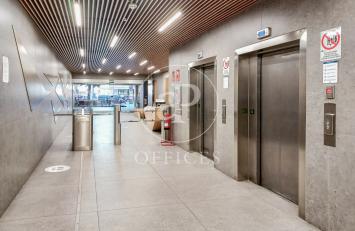

## 12,511 € | 569 m<sup>2</sup>

aProperties presents this modern and elegant office, composed of 2 modules of 121,37 m<sup>2</sup> and 353,16 m<sup>2</sup>, on the 11th floor of an exclusive office building. Very well connected by private and public transport, with metro and bus stops very close by. Next to the Castellana and very close to Chamartín train station (suburban and long distance). Very well communicated with Barajas airport. Possibility of extending square metres according to the syndicated module scheme below. At the moment, there is the possibility of renting with the current implementation done, and even with furniture. 24/365 access with access control. Accessible office Toilets outside/inside the office Additional common costs of 6,3 €/m2 month The existing variants between the 3 floors that will be available are: Floor 11 (474,53 m<sup>2</sup>): Office 11A 121,37 m<sup>2</sup> and Office 11B 353,16 m<sup>2</sup>. Floor 12 (568.68 m<sup>2</sup>): Office 12A 216.65 m<sup>2</sup> and Office 12B 352.03 m<sup>2</sup>. Floor 13 (672.92 m<sup>2</sup>): Office 13A 203.13 m<sup>2</sup> and Office 13B 469.79 m<sup>2</sup>. PK spaces available in the building, at a cost of between 125-180 €/month. Can you imagine working here?