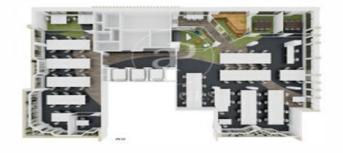

## 12,511 € | 569 m<sup>2</sup>

aProperties presents this modern and elegant office, composed of 2 modules of 121,37 m<sup>2</sup> and 353,16 m<sup>2</sup>, on the 11th floor of an exclusive office building. Very well connected by private and public transport, with metro and bus stops very close by. Next to the Castellana and very close to Chamartín train station (suburban and long distance). Very well communicated with Barajas airport. Possibility of extending square metres according to the syndicated module scheme below. At the moment, there is the possibility of renting with the current implementation done, and even with furniture. 24/365 access with access control. Accessible office Toilets outside/inside the office Additional common costs of 6,3 €/m2 month The existing variants between the 3 floors that will be available are: Floor 11 (474,53 m<sup>2</sup>): Office 11A 121,37 m<sup>2</sup> and Office 11B 353,16 m<sup>2</sup>. Floor 12 (568.68 m<sup>2</sup>): Office 12A 216.65 m<sup>2</sup> and Office 12B 352.03 m<sup>2</sup>. Floor 13 (672.92 m<sup>2</sup>): Office 13A 203.13 m<sup>2</sup> and Office 13B 469.79 m<sup>2</sup>. PK spaces available in the building, at a cost of between 125-180 €/month. Can you imagine working here?