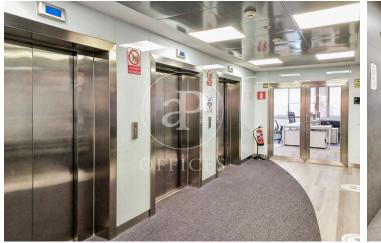

## 12,511 € | 569 m<sup>2</sup>

aProperties presents this modern and elegant office, composed of 2 modules of 121,37 m<sup>2</sup> and 353,16 m<sup>2</sup>, on the 11th floor of an exclusive office building. Very well connected by private and public transport, with metro and bus stops very close by. Next to the Castellana and very close to Chamartín train station (suburban and long distance). Very well communicated with Barajas airport. Possibility of extending square metres according to the syndicated module scheme below. At the moment, there is the possibility of renting with the current implementation done, and even with furniture. 24/365 access with access control. Accessible office Toilets outside/inside the office Additional common costs of 6,3 €/m2 month The existing variants between the 3 floors that will be available are: Floor 11 (474,53 m<sup>2</sup>): Office 11A 121,37 m<sup>2</sup> and Office 11B 353,16 m<sup>2</sup>. Floor 12 (568.68 m<sup>2</sup>): Office 12A 216.65 m<sup>2</sup> and Office 12B 352.03 m<sup>2</sup>. Floor 13 (672.92 m<sup>2</sup>): Office 13A 203.13 m<sup>2</sup> and Office 13B 469.79 m<sup>2</sup>. PK spaces available in the building, at a cost of between 125-180 €/month. Can you imagine working here?