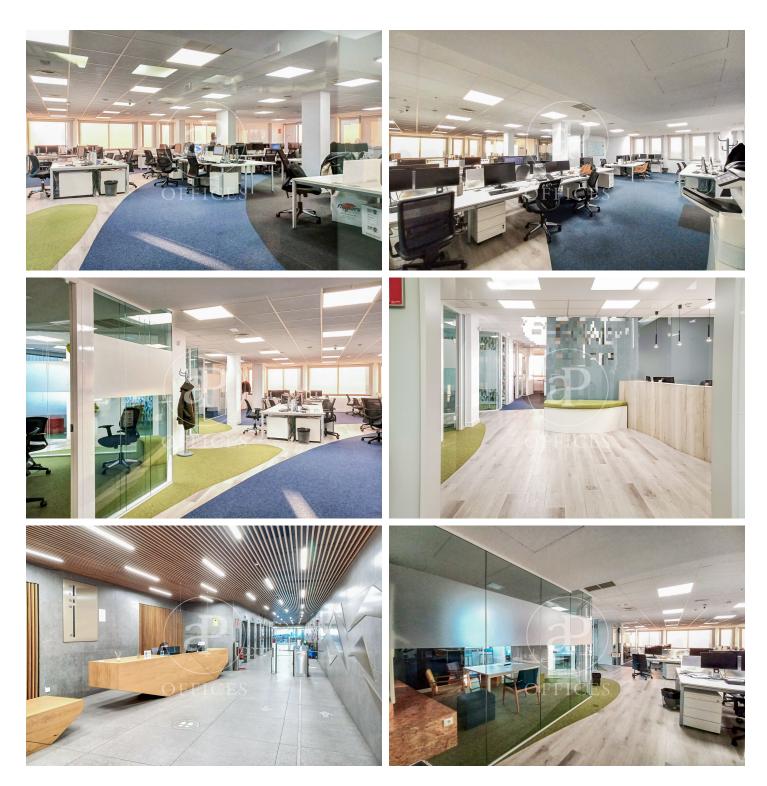

## 12,511 € | 569 m<sup>2</sup>

aProperties presents this modern and elegant office, composed of 2 modules of 121,37 m<sup>2</sup> and 353,16 m<sup>2</sup>, on the 11th floor of an exclusive office building. Very well connected by private and public transport, with metro and bus stops very close by. Next to the Castellana and very close to Chamartín train station (suburban and long distance). Very well communicated with Barajas airport. Possibility of extending square metres according to the syndicated module scheme below. At the moment, there is the possibility of renting with the current implementation done, and even with furniture. 24/365 access with access control. Accessible office Toilets outside/inside the office Additional common costs of 6,3 €/m2 month The existing variants between the 3 floors that will be available are: Floor 11 (474,53 m<sup>2</sup>): Office 11A 121,37 m<sup>2</sup> and Office 11B 353,16 m<sup>2</sup>. Floor 12 (568.68 m<sup>2</sup>): Office 12A 216.65 m<sup>2</sup> and Office 12B 352.03 m<sup>2</sup>. Floor 13 (672.92 m<sup>2</sup>): Office 13A 203.13 m<sup>2</sup> and Office 13B 469.79 m<sup>2</sup>. PK spaces available in the building, at a cost of between 125-180 €/month. Can you imagine working here?