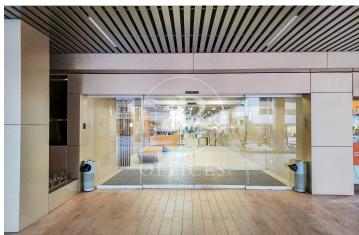

## 12,511 € | 569 m<sup>2</sup>

aProperties presents this modern and elegant office, composed of 2 modules of 121,37 m<sup>2</sup> and 353,16 m<sup>2</sup>, on the 11th floor of an exclusive office building. Very well connected by private and public transport, with metro and bus stops very close by. Next to the Castellana and very close to Chamartín train station (suburban and long distance). Very well communicated with Barajas airport. Possibility of extending square metres according to the syndicated module scheme below. At the moment, there is the possibility of renting with the current implementation done, and even with furniture. 24/365 access with access control. Accessible office Toilets outside/inside the office Additional common costs of 6,3 €/m2 month The existing variants between the 3 floors that will be available are: Floor 11 (474,53 m<sup>2</sup>): Office 11A 121,37 m<sup>2</sup> and Office 11B 353,16 m<sup>2</sup>. Floor 12 (568.68 m<sup>2</sup>): Office 12A 216.65 m<sup>2</sup> and Office 12B 352.03 m<sup>2</sup>. Floor 13 (672.92 m<sup>2</sup>): Office 13A 203.13 m<sup>2</sup> and Office 13B 469.79 m<sup>2</sup>. PK spaces available in the building, at a cost of between 125-180 €/month. Can you imagine working here?