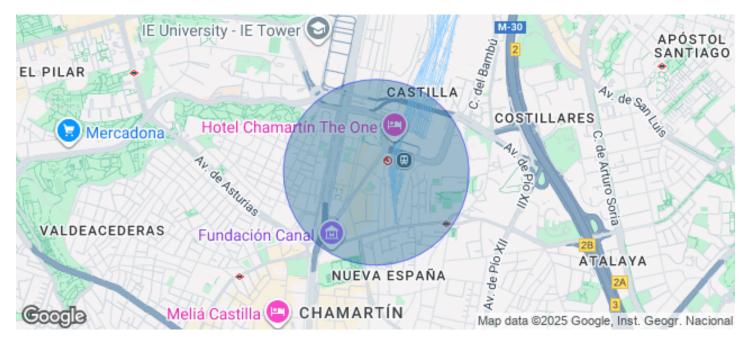

## Madrid / Chamartín

- ✓ Security
- Concierge
- ✓ A/C
- ✓ Heating
- Parking

Condition: Very good

## 12,511 € | 569 m<sup>2</sup>

aProperties presents this modern and elegant office, composed of 2 modules of 121,37 m<sup>2</sup> and 353,16 m<sup>2</sup>, on the 11th floor of an exclusive office building. Very well connected by private and public transport, with metro and bus stops very close by. Next to the Castellana and very close to Chamartín train station (suburban and long distance). Very well communicated with Barajas airport. Possibility of extending square metres according to the syndicated module scheme below. At the moment, there is the possibility of renting with the current implementation done, and even with furniture. 24/365 access with access control. Accessible office Toilets outside/inside the office Additional common costs of 6,3 €/m2 month The existing variants between the 3 floors that will be available are: Floor 11 (474,53 m<sup>2</sup>): Office 11A 121,37 m<sup>2</sup> and Office 11B 353,16 m<sup>2</sup>. Floor 12 (568.68 m<sup>2</sup>): Office 12A 216.65 m<sup>2</sup> and Office 12B 352.03 m<sup>2</sup>. Floor 13 (672.92 m<sup>2</sup>): Office 13A 203.13 m<sup>2</sup> and Office 13B 469.79 m<sup>2</sup>. PK spaces available in the building, at a cost of between 125-180 €/month. Can you imagine working here?