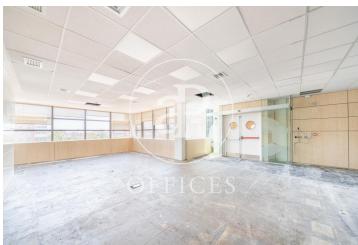

## 14,880 € | 647 m<sup>2</sup>

VERY BRIGHT OFFICE IN CASTELLANA. Exclusive office building, located in a privileged business environment, next to the 4 Madrid Towers, with 9 floors above ground level (ground + 8). The floors are diaphanous and highly efficient, with great luminosity in all its facades. Available surface area of 649 m2, the building has security and parking. It has very good access by public transport, thanks also to its proximity to Plaza de Castilla, where there is an intercity bus interchange; by private transport it is easily accessible via the M-30. Can you imagine working here?