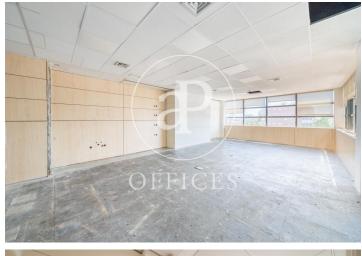

## 14,880 € | 647 m<sup>2</sup>

VERY BRIGHT OFFICE IN CASTELLANA. Exclusive office building, located in a privileged business environment, next to the 4 Madrid Towers, with 9 floors above ground level (ground + 8). The floors are diaphanous and highly efficient, with great luminosity in all its facades. Available surface area of 649 m2, the building has security and parking. It has very good access by public transport, thanks also to its proximity to Plaza de Castilla, where there is an intercity bus interchange; by private transport it is easily accessible via the M-30. Can you imagine working here?