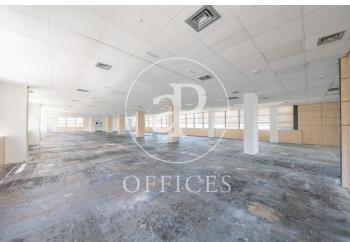

## 14,880 € | 647 m<sup>2</sup>

VERY BRIGHT OFFICE IN CASTELLANA. Exclusive office building, located in a privileged business environment, next to the 4 Madrid Towers, with 9 floors above ground level (ground + 8). The floors are diaphanous and highly efficient, with great luminosity in all its facades. Available surface area of 649 m2, the building has security and parking. It has very good access by public transport, thanks also to its proximity to Plaza de Castilla, where there is an intercity bus interchange; by private transport it is easily accessible via the M-30. Can you imagine working here?