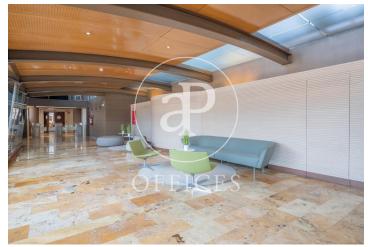

## 14,880 € | 647 m<sup>2</sup>

VERY BRIGHT OFFICE IN CASTELLANA. Exclusive office building, located in a privileged business environment, next to the 4 Madrid Towers, with 9 floors above ground level (ground + 8). The floors are diaphanous and highly efficient, with great luminosity in all its facades. Available surface area of 649 m2, the building has security and parking. It has very good access by public transport, thanks also to its proximity to Plaza de Castilla, where there is an intercity bus interchange; by private transport it is easily accessible via the M-30. Can you imagine working here?