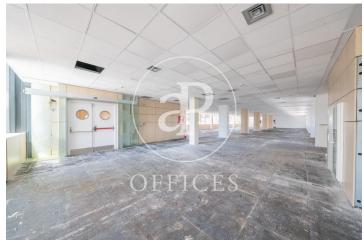

## 14,880 € | 647 m<sup>2</sup>

VERY BRIGHT OFFICE IN CASTELLANA. Exclusive office building, located in a privileged business environment, next to the 4 Madrid Towers, with 9 floors above ground level (ground + 8). The floors are diaphanous and highly efficient, with great luminosity in all its facades. Available surface area of 649 m2, the building has security and parking. It has very good access by public transport, thanks also to its proximity to Plaza de Castilla, where there is an intercity bus interchange; by private transport it is easily accessible via the M-30. Can you imagine working here?