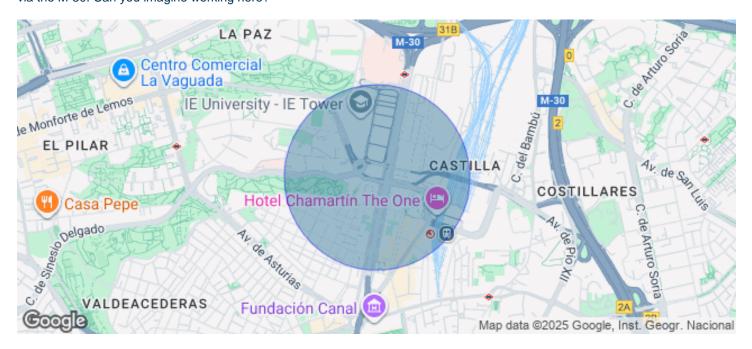

## 14,880 € | 647 m<sup>2</sup>

VERY BRIGHT OFFICE IN CASTELLANA. Exclusive office building, located in a privileged business environment, next to the 4 Madrid Towers, with 9 floors above ground level (ground + 8). The floors are diaphanous and highly efficient, with great luminosity in all its facades. Available surface area of 649 m2, the building has security and parking. It has very good access by public transport, thanks also to its proximity to Plaza de Castilla, where there is an intercity bus interchange; by private transport it is easily accessible via the M-30. Can you imagine working here?