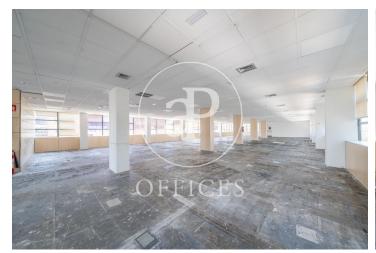

## 14,880 € | 647 m<sup>2</sup>

VERY BRIGHT OFFICE IN CASTELLANA. Exclusive office building, located in a privileged business environment, next to the 4 Madrid Towers, with 9 floors above ground level (ground + 8). The floors are diaphanous and highly efficient, with great luminosity in all its facades. Available surface area of 649 m2, the building has security and parking. It has very good access by public transport, thanks also to its proximity to Plaza de Castilla, where there is an intercity bus interchange; by private transport it is easily accessible via the M-30. Can you imagine working here?