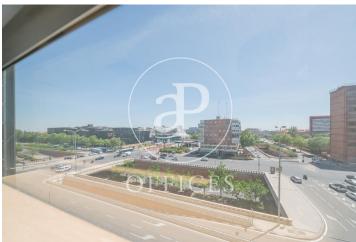

## 14,880 € | 647 m<sup>2</sup>

VERY BRIGHT OFFICE IN CASTELLANA. Exclusive office building, located in a privileged business environment, next to the 4 Madrid Towers, with 9 floors above ground level (ground + 8). The floors are diaphanous and highly efficient, with great luminosity in all its facades. Available surface area of 649 m2, the building has security and parking. It has very good access by public transport, thanks also to its proximity to Plaza de Castilla, where there is an intercity bus interchange; by private transport it is easily accessible via the M-30. Can you imagine working here?