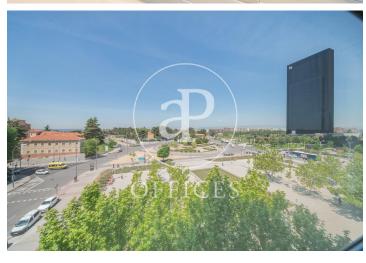

## 14,880 € | 647 m<sup>2</sup>

VERY BRIGHT OFFICE IN CASTELLANA. Exclusive office building, located in a privileged business environment, next to the 4 Madrid Towers, with 9 floors above ground level (ground + 8). The floors are diaphanous and highly efficient, with great luminosity in all its facades. Available surface area of 649 m2, the building has security and parking. It has very good access by public transport, thanks also to its proximity to Plaza de Castilla, where there is an intercity bus interchange; by private transport it is easily accessible via the M-30. Can you imagine working here?