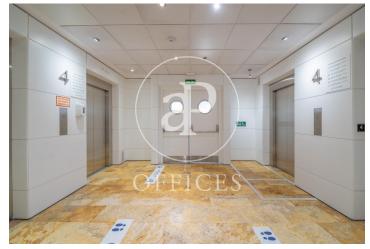

## 14,880 € | 647 m<sup>2</sup>

VERY BRIGHT OFFICE IN CASTELLANA. Exclusive office building, located in a privileged business environment, next to the 4 Madrid Towers, with 9 floors above ground level (ground + 8). The floors are diaphanous and highly efficient, with great luminosity in all its facades. Available surface area of 649 m2, the building has security and parking. It has very good access by public transport, thanks also to its proximity to Plaza de Castilla, where there is an intercity bus interchange; by private transport it is easily accessible via the M-30. Can you imagine working here?