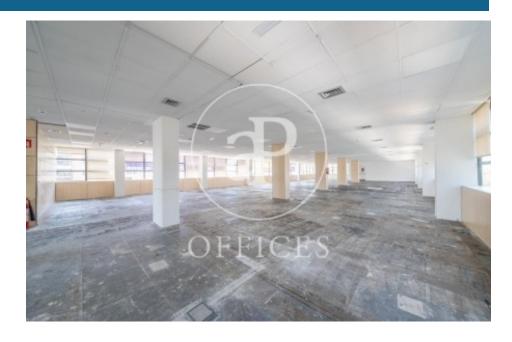

## 14,880 € | 647 m<sup>2</sup>

VERY BRIGHT OFFICE IN CASTELLANA. Exclusive office building, located in a privileged business environment, next to the 4 Madrid Towers, with 9 floors above ground level (ground + 8). The floors are diaphanous and highly efficient, with great luminosity in all its facades. Available surface area of 649 m2, the building has security and parking. It has very good access by public transport, thanks also to its proximity to Plaza de Castilla, where there is an intercity bus interchange; by private transport it is easily accessible via the M-30. Can you imagine working here?