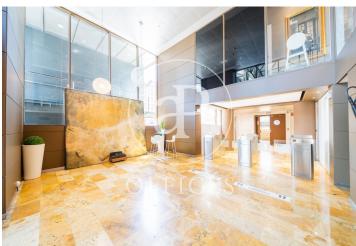

## 14,880 € | 647 m<sup>2</sup>

VERY BRIGHT OFFICE IN CASTELLANA. Exclusive office building, located in a privileged business environment, next to the 4 Madrid Towers, with 9 floors above ground level (ground + 8). The floors are diaphanous and highly efficient, with great luminosity in all its facades. Available surface area of 649 m2, the building has security and parking. It has very good access by public transport, thanks also to its proximity to Plaza de Castilla, where there is an intercity bus interchange; by private transport it is easily accessible via the M-30. Can you imagine working here?