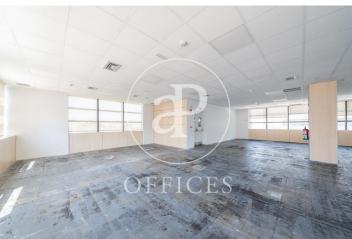

## 14,880 € | 647 m<sup>2</sup>

VERY BRIGHT OFFICE IN CASTELLANA. Exclusive office building, located in a privileged business environment, next to the 4 Madrid Towers, with 9 floors above ground level (ground + 8). The floors are diaphanous and highly efficient, with great luminosity in all its facades. Available surface area of 649 m2, the building has security and parking. It has very good access by public transport, thanks also to its proximity to Plaza de Castilla, where there is an intercity bus interchange; by private transport it is easily accessible via the M-30. Can you imagine working here?