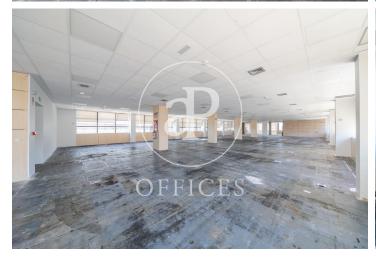

## 14,880 € | 647 m<sup>2</sup>

VERY BRIGHT OFFICE IN CASTELLANA. Exclusive office building, located in a privileged business environment, next to the 4 Madrid Towers, with 9 floors above ground level (ground + 8). The floors are diaphanous and highly efficient, with great luminosity in all its facades. Available surface area of 649 m2, the building has security and parking. It has very good access by public transport, thanks also to its proximity to Plaza de Castilla, where there is an intercity bus interchange; by private transport it is easily accessible via the M-30. Can you imagine working here?