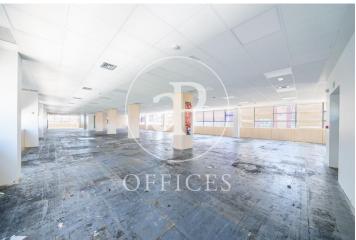

## 14,880 € | 647 m<sup>2</sup>

VERY BRIGHT OFFICE IN CASTELLANA. Exclusive office building, located in a privileged business environment, next to the 4 Madrid Towers, with 9 floors above ground level (ground + 8). The floors are diaphanous and highly efficient, with great luminosity in all its facades. Available surface area of 649 m2, the building has security and parking. It has very good access by public transport, thanks also to its proximity to Plaza de Castilla, where there is an intercity bus interchange; by private transport it is easily accessible via the M-30. Can you imagine working here?