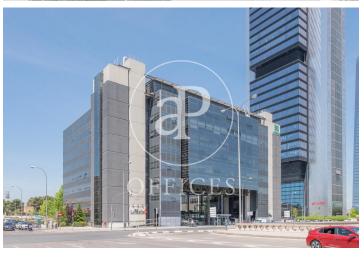

## 14,880 € | 647 m<sup>2</sup>

VERY BRIGHT OFFICE IN CASTELLANA. Exclusive office building, located in a privileged business environment, next to the 4 Madrid Towers, with 9 floors above ground level (ground + 8). The floors are diaphanous and highly efficient, with great luminosity in all its facades. Available surface area of 649 m2, the building has security and parking. It has very good access by public transport, thanks also to its proximity to Plaza de Castilla, where there is an intercity bus interchange; by private transport it is easily accessible via the M-30. Can you imagine working here?