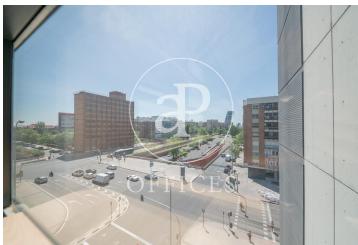

## 14,880 € | 647 m<sup>2</sup>

VERY BRIGHT OFFICE IN CASTELLANA. Exclusive office building, located in a privileged business environment, next to the 4 Madrid Towers, with 9 floors above ground level (ground + 8). The floors are diaphanous and highly efficient, with great luminosity in all its facades. Available surface area of 649 m2, the building has security and parking. It has very good access by public transport, thanks also to its proximity to Plaza de Castilla, where there is an intercity bus interchange; by private transport it is easily accessible via the M-30. Can you imagine working here?