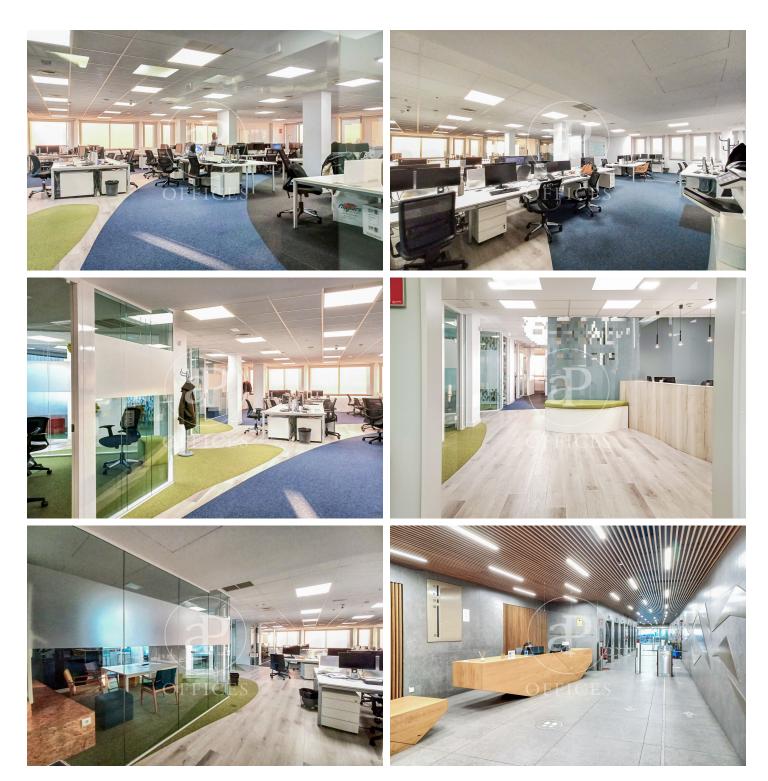

## 15,477 € | 673 m<sup>2</sup>

aProperties presents this modern and elegant office, composed of 2 modules of 203 m<sup>2</sup> and 470 m<sup>2</sup>, on the 13th floor of an exclusive office building. Very well connected by private and public transport, with metro and bus stops very close by. Next to the Castellana and very close to Chamartín train station (suburban and long distance). Very well communicated with Barajas airport. Possibility of extending square metres according to the syndicated module scheme below. At the moment, there is the possibility of renting with the current implementation done, and even with furniture. 24/365 access with access control. Accessible office Toilets outside/inside the office Additional common costs of 6,3 €/m2 month The existing variants between the 3 floors that will be available are: Floor 11 (474,53 m<sup>2</sup>): Office 11A 121,37 m<sup>2</sup> and Office 11B 353,16 m<sup>2</sup>. Floor 12 (568.68 m<sup>2</sup>): Office 12A 216.65 m<sup>2</sup> and Office 12B 352.03 m<sup>2</sup>. Floor 13 (672.92 m<sup>2</sup>): Office 13A 203.13 m<sup>2</sup> and Office 13B 469.79 m<sup>2</sup>. PK spaces available in the building, at a cost of between 125-180 €/month. Can you imagine working here?