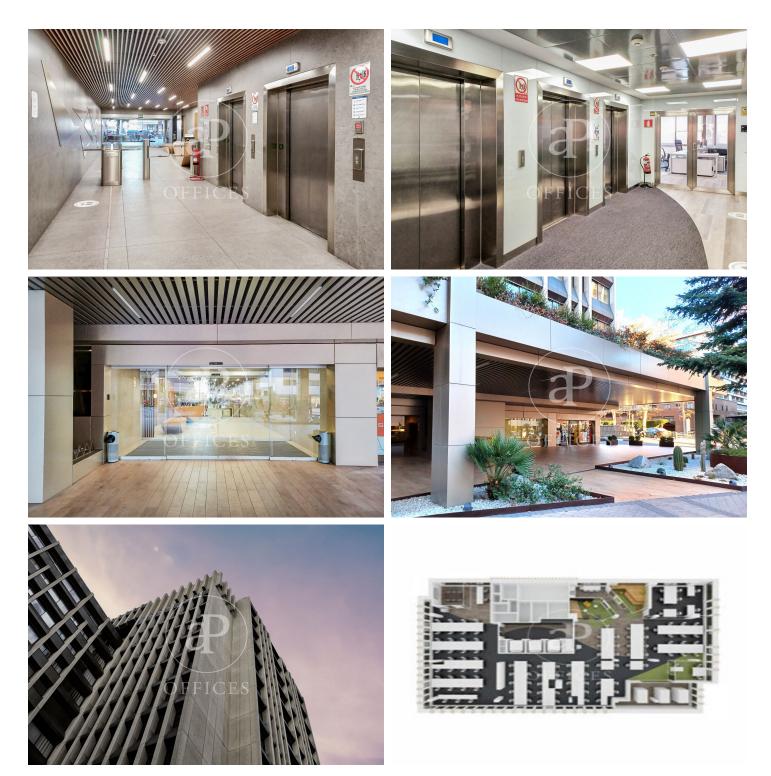

## 15,477 € | 673 m<sup>2</sup>

aProperties presents this modern and elegant office, composed of 2 modules of 203 m<sup>2</sup> and 470 m<sup>2</sup>, on the 13th floor of an exclusive office building. Very well connected by private and public transport, with metro and bus stops very close by. Next to the Castellana and very close to Chamartín train station (suburban and long distance). Very well communicated with Barajas airport. Possibility of extending square metres according to the syndicated module scheme below. At the moment, there is the possibility of renting with the current implementation done, and even with furniture. 24/365 access with access control. Accessible office Toilets outside/inside the office Additional common costs of 6,3 €/m2 month The existing variants between the 3 floors that will be available are: Floor 11 (474,53 m<sup>2</sup>): Office 11A 121,37 m<sup>2</sup> and Office 11B 353,16 m<sup>2</sup>. Floor 12 (568.68 m<sup>2</sup>): Office 12A 216.65 m<sup>2</sup> and Office 12B 352.03 m<sup>2</sup>. Floor 13 (672.92 m<sup>2</sup>): Office 13A 203.13 m<sup>2</sup> and Office 13B 469.79 m<sup>2</sup>. PK spaces available in the building, at a cost of between 125-180 €/month. Can you imagine working here?