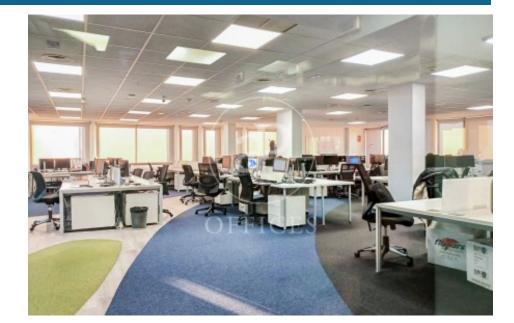

## 15,477 € | 673 m<sup>2</sup>

aProperties presents this modern and elegant office, composed of 2 modules of 203 m<sup>2</sup> and 470 m<sup>2</sup>, on the 13th floor of an exclusive office building. Very well connected by private and public transport, with metro and bus stops very close by. Next to the Castellana and very close to Chamartín train station (suburban and long distance). Very well communicated with Barajas airport. Possibility of extending square metres according to the syndicated module scheme below. At the moment, there is the possibility of renting with the current implementation done, and even with furniture. 24/365 access with access control. Accessible office Toilets outside/inside the office Additional common costs of 6,3 €/m2 month The existing variants between the 3 floors that will be available are: Floor 11 (474,53 m<sup>2</sup>): Office 11A 121,37 m<sup>2</sup> and Office 11B 353,16 m<sup>2</sup>. Floor 12 (568.68 m<sup>2</sup>): Office 12A 216.65 m<sup>2</sup> and Office 12B 352.03 m<sup>2</sup>. Floor 13 (672.92 m<sup>2</sup>): Office 13A 203.13 m<sup>2</sup> and Office 13B 469.79 m<sup>2</sup>. PK spaces available in the building, at a cost of between 125-180 €/month. Can you imagine working here?