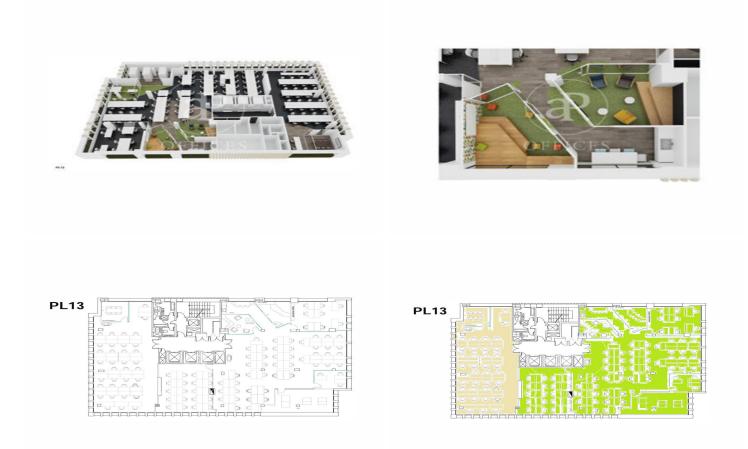

## 15,477 € | 673 m<sup>2</sup>

aProperties presents this modern and elegant office, composed of 2 modules of 203 m<sup>2</sup> and 470 m<sup>2</sup>, on the 13th floor of an exclusive office building. Very well connected by private and public transport, with metro and bus stops very close by. Next to the Castellana and very close to Chamartín train station (suburban and long distance). Very well communicated with Barajas airport. Possibility of extending square metres according to the syndicated module scheme below. At the moment, there is the possibility of renting with the current implementation done, and even with furniture. 24/365 access with access control. Accessible office Toilets outside/inside the office Additional common costs of 6,3 €/m2 month The existing variants between the 3 floors that will be available are: Floor 11 (474,53 m<sup>2</sup>): Office 11A 121,37 m<sup>2</sup> and Office 11B 353,16 m<sup>2</sup>. Floor 12 (568.68 m<sup>2</sup>): Office 12A 216.65 m<sup>2</sup> and Office 12B 352.03 m<sup>2</sup>. Floor 13 (672.92 m<sup>2</sup>): Office 13A 203.13 m<sup>2</sup> and Office 13B 469.79 m<sup>2</sup>. PK spaces available in the building, at a cost of between 125-180 €/month. Can you imagine working here?