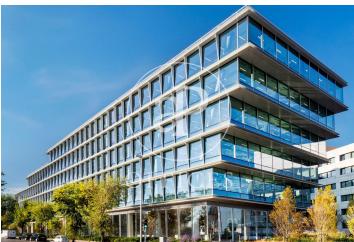

## Madrid / Chamartín

- Security
- Concierge
- A/C
- Heating
- **Parking**
- Condition: Very good

Price from 32,949 € | Surface 1762 m<sup>2</sup> - 1841 m<sup>2</sup> | 3 Units

OFFICE IN REPRESENTATIVE AND EXCLUSIVE OFFICES BUILDING NEAR CIUDAD BBVA. Port of Somport 21-23. Madrid inspiring new talent. An inspiring symbiosis between life and business in one of the axes of Madrid Nuevo Norte. A new hub of 60,000 m² (sqm) that combines offices, premium services and restaurants designed by KPF and B.O.D. and that will be developed in phases. The project has been designed to achieve the prestigious LEED® Platinum certification. Surrounded by all kinds of services and very well connected by both public and private transport; Atocha Station is a 17-minute drive away and is 9 minutes from Adolfo Suarez Airport. Can you imagine working here?