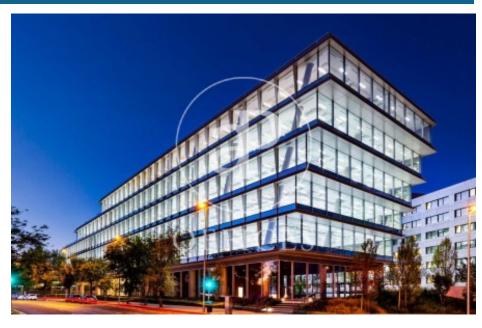

## Madrid / Chamartín

- Security
- Concierge
- A/C
- Heating
- **Parking**
- Condition: Very good

Price from 32,949 € | Surface 1762 m<sup>2</sup> - 1841 m<sup>2</sup> | 3 Units

OFFICE IN REPRESENTATIVE AND EXCLUSIVE OFFICES BUILDING NEAR CIUDAD BBVA. Port of Somport 21-23. Madrid inspiring new talent. An inspiring symbiosis between life and business in one of the axes of Madrid Nuevo Norte. A new hub of 60,000 m² (sqm) that combines offices, premium services and restaurants designed by KPF and B.O.D. and that will be developed in phases. The project has been designed to achieve the prestigious LEED® Platinum certification. Surrounded by all kinds of services and very well connected by both public and private transport; Atocha Station is a 17-minute drive away and is 9 minutes from Adolfo Suarez Airport. Can you imagine working here?