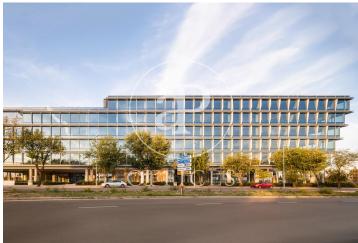

## Madrid / Chamartín

- Security
- Concierge
- A/C
- Heating
- **Parking**
- Condition: Very good

Price from 32,949 € | Surface 1762 m<sup>2</sup> - 1841 m<sup>2</sup> | 3 Units

OFFICE IN REPRESENTATIVE AND EXCLUSIVE OFFICES BUILDING NEAR CIUDAD BBVA. Port of Somport 21-23. Madrid inspiring new talent. An inspiring symbiosis between life and business in one of the axes of Madrid Nuevo Norte. A new hub of 60,000 m² (sqm) that combines offices, premium services and restaurants designed by KPF and B.O.D. and that will be developed in phases. The project has been designed to achieve the prestigious LEED® Platinum certification. Surrounded by all kinds of services and very well connected by both public and private transport; Atocha Station is a 17-minute drive away and is 9 minutes from Adolfo Suarez Airport. Can you imagine working here?