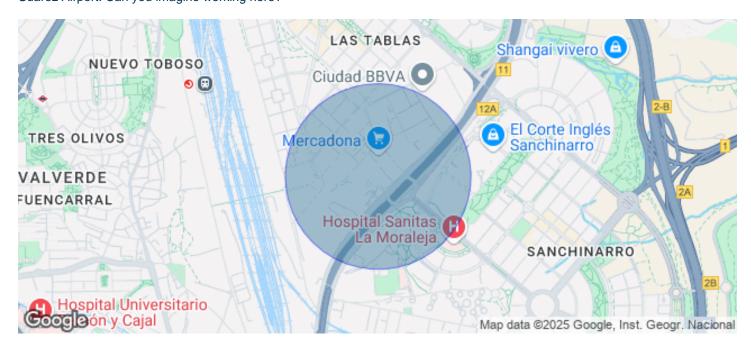

## Madrid / Chamartín

- Security
- Concierge
- A/C
- Heating
- **Parking**
- Condition: Very good

Price from 32,949 € | Surface 1762 m<sup>2</sup> - 1841 m<sup>2</sup> | 3 Units

OFFICE IN REPRESENTATIVE AND EXCLUSIVE OFFICES BUILDING NEAR CIUDAD BBVA. Port of Somport 21-23. Madrid inspiring new talent. An inspiring symbiosis between life and business in one of the axes of Madrid Nuevo Norte. A new hub of 60,000 m² (sqm) that combines offices, premium services and restaurants designed by KPF and B.O.D. and that will be developed in phases. The project has been designed to achieve the prestigious LEED® Platinum certification. Surrounded by all kinds of services and very well connected by both public and private transport; Atocha Station is a 17-minute drive away and is 9 minutes from Adolfo Suarez Airport. Can you imagine working here?