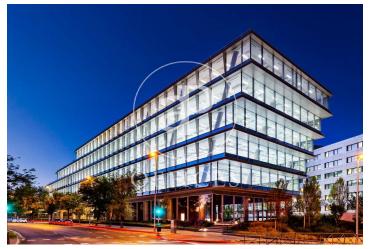

## 32,949 € | 1,762 m<sup>2</sup> | 18 €/m<sup>2</sup> | IBI a consultar con propiedad | Charges 4.50€/m2/mes

OFFICE IN REPRESENTATIVE AND EXCLUSIVE OFFICES BUILDING NEAR CIUDAD BBVA. Port of Somport 21-23. Madrid inspiring new talent. An inspiring symbiosis between life and business in one of the axes of Madrid Nuevo Norte. A new hub of 60,000 m<sup>2</sup> (sqm) that combines offices, premium services and restaurants designed by KPF and B.O.D. and that will be developed in phases. The project has been designed to achieve the prestigious LEED® Platinum certification. Surrounded by all kinds of services and very well connected by both public and private transport; Atocha Station is a 17-minute drive away and is 9 minutes from Adolfo Suarez Airport. Can you imagine working here?