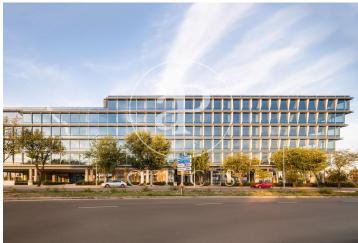

## Office for rent in Las Tablas

Ref. AOM2207024

## Madrid / Chamartín

- Concierge
- A/C
- Heating
- Parking
- Condition: Very good

## 32,949 € | 1,762 m<sup>2</sup> | 18 €/m<sup>2</sup> | IBI a consultar con propiedad | Charges 4.50€/m2/mes

OFFICE IN REPRESENTATIVE AND EXCLUSIVE OFFICES BUILDING NEAR CIUDAD BBVA. Port of Somport 21-23. Madrid inspiring new talent. An inspiring symbiosis between life and business in one of the axes of Madrid Nuevo Norte. A new hub of 60,000 m<sup>2</sup> (sqm) that combines offices, premium services and restaurants designed by KPF and B.O.D. and that will be developed in phases. The project has been designed to achieve the prestigious LEED® Platinum certification. Surrounded by all kinds of services and very well connected by both public and private transport; Atocha Station is a 17-minute drive away and is 9 minutes from Adolfo Suarez Airport. Can you imagine working here?