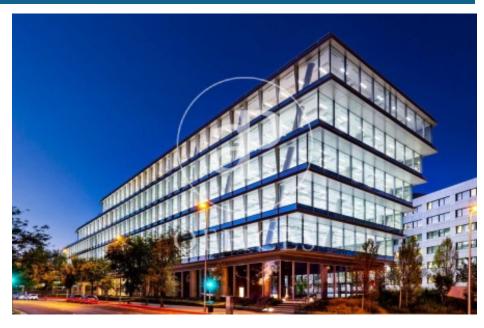

## 32,949 € | 1,762 m<sup>2</sup> | 18 €/m<sup>2</sup> | IBI a consultar con propiedad | Charges 4.50€/m2/mes

OFFICE IN REPRESENTATIVE AND EXCLUSIVE OFFICES BUILDING NEAR CIUDAD BBVA. Port of Somport 21-23. Madrid inspiring new talent. An inspiring symbiosis between life and business in one of the axes of Madrid Nuevo Norte. A new hub of 60,000 m<sup>2</sup> (sqm) that combines offices, premium services and restaurants designed by KPF and B.O.D. and that will be developed in phases. The project has been designed to achieve the prestigious LEED® Platinum certification. Surrounded by all kinds of services and very well connected by both public and private transport; Atocha Station is a 17-minute drive away and is 9 minutes from Adolfo Suarez Airport. Can you imagine working here?