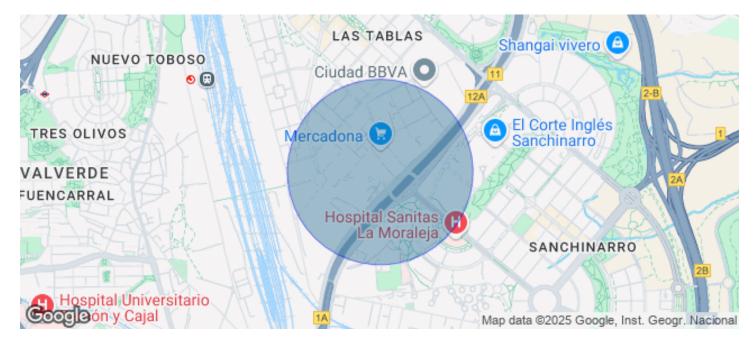

## Madrid / Chamartín

- ✓ Concierge
- ✓ A/C
- ✓ Heating
- Parking
- ✓ Condition: Very good

32,949 € | 1,802 m<sup>2</sup> | 18 €/m<sup>2</sup> | IBI a consultar con propiedad | Charges 4.50€/m2/mes

OFFICE IN REPRESENTATIVE AND EXCLUSIVE OFFICES BUILDING NEAR CIUDAD BBVA. Port of Somport 21-23. Madrid inspiring new talent. An inspiring symbiosis between life and business in one of the axes of Madrid Nuevo Norte. A new hub of 60,000 m<sup>2</sup> (sqm) that combines offices, premium services and restaurants designed by KPF and B.O.D. and that will be developed in phases. The project has been designed to achieve the prestigious LEED® Platinum certification. Surrounded by all kinds of services and very well connected by both public and private transport; Atocha Station is a 17-minute drive away and is 9 minutes from Adolfo Suarez Airport. Can you imagine working here?