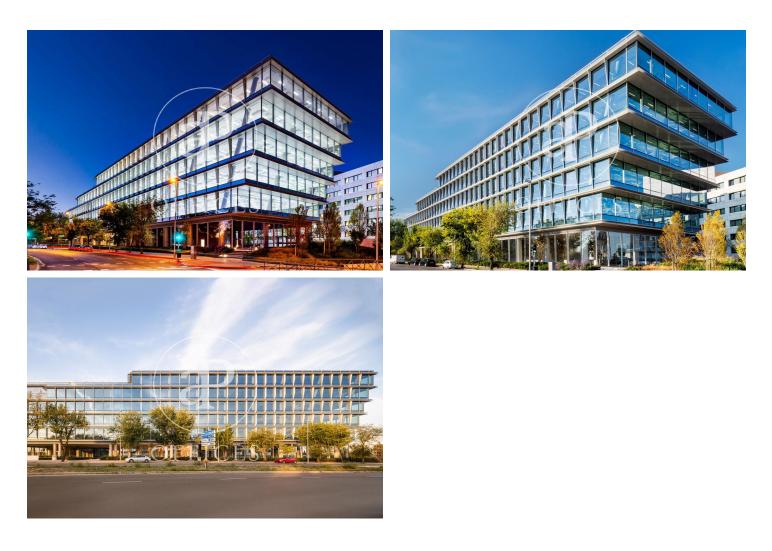

## Office for rent in Las Tablas

Ref. AOM2207024

Unit 2 Edificio A

## Madrid / Chamartín

- ✓ Concierge
- ✓ A/C
- ✓ Heating
- Parking
- ✓ Condition: Very good

32,949 € | 1,802 m<sup>2</sup> | 18 €/m<sup>2</sup> | IBI a consultar con propiedad | Charges 4.50€/m2/mes

OFFICE IN REPRESENTATIVE AND EXCLUSIVE OFFICES BUILDING NEAR CIUDAD BBVA. Port of Somport 21-23. Madrid inspiring new talent. An inspiring symbiosis between life and business in one of the axes of Madrid Nuevo Norte. A new hub of 60,000 m<sup>2</sup> (sqm) that combines offices, premium services and restaurants designed by KPF and B.O.D. and that will be developed in phases. The project has been designed to achieve the prestigious LEED® Platinum certification. Surrounded by all kinds of services and very well connected by both public and private transport; Atocha Station is a 17-minute drive away and is 9 minutes from Adolfo Suarez Airport. Can you imagine working here?