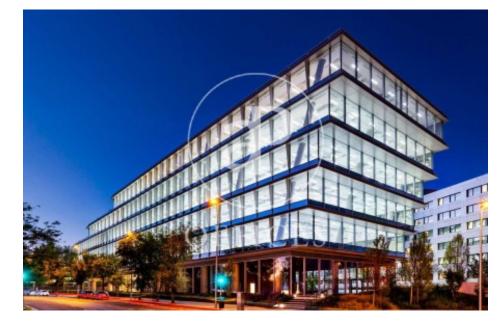

## Office for rent in Las Tablas

Ref. AOM2207024

Unit 2 Edificio A

## Madrid / Chamartín

- ✓ Concierge
- ✓ A/C
- ✓ Heating
- Parking
- ✓ Condition: Very good

32,949 € | 1,802 m<sup>2</sup> | 18 €/m<sup>2</sup> | IBI a consultar con propiedad | Charges 4.50€/m2/mes

OFFICE IN REPRESENTATIVE AND EXCLUSIVE OFFICES BUILDING NEAR CIUDAD BBVA. Port of Somport 21-23. Madrid inspiring new talent. An inspiring symbiosis between life and business in one of the axes of Madrid Nuevo Norte. A new hub of 60,000 m<sup>2</sup> (sqm) that combines offices, premium services and restaurants designed by KPF and B.O.D. and that will be developed in phases. The project has been designed to achieve the prestigious LEED® Platinum certification. Surrounded by all kinds of services and very well connected by both public and private transport; Atocha Station is a 17-minute drive away and is 9 minutes from Adolfo Suarez Airport. Can you imagine working here?