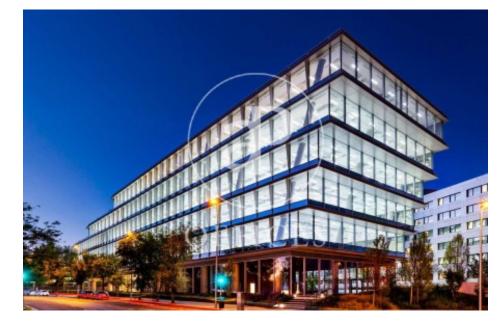

## Office for rent in Las Tablas

Ref. AOM2207024

Unit 3 Edificio A

## Madrid / Chamartín

- ✓ Concierge
- ✓ A/C
- ✓ Heating
- Parking
- ✓ Condition: Very good

32,949 € | 1,841 m² | 18 €/m² | IBI a consultar con propiedad | Charges 4.50€/m2/mes

OFFICE IN REPRESENTATIVE AND EXCLUSIVE OFFICES BUILDING NEAR CIUDAD BBVA. Port of Somport 21-23. Madrid inspiring new talent. An inspiring symbiosis between life and business in one of the axes of Madrid Nuevo Norte. A new hub of 60,000 m<sup>2</sup> (sqm) that combines offices, premium services and restaurants designed by KPF and B.O.D. and that will be developed in phases. The project has been designed to achieve the prestigious LEED® Platinum certification. Surrounded by all kinds of services and very well connected by both public and private transport; Atocha Station is a 17-minute drive away and is 9 minutes from Adolfo Suarez Airport. Can you imagine working here?