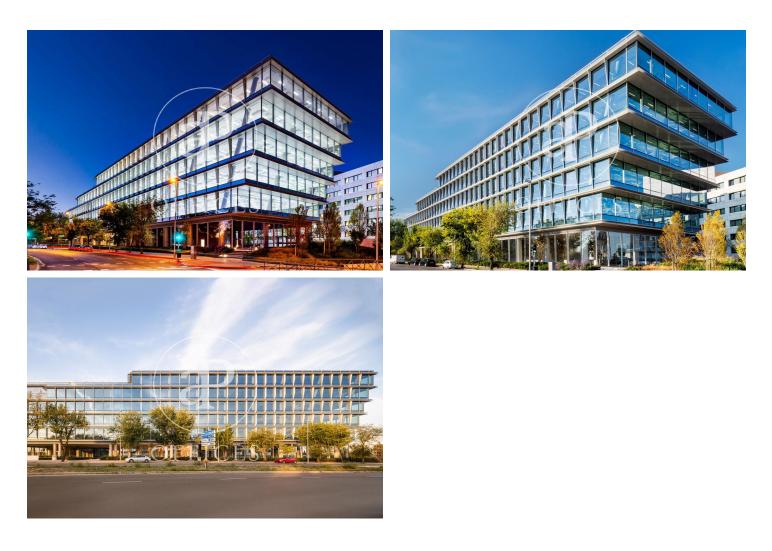

## Office for rent in Las Tablas

Ref. AOM2207024

Unit 3 Edificio A

## Madrid / Chamartín

- ✓ Concierge
- ✓ A/C
- ✓ Heating
- Parking
- ✓ Condition: Very good

32,949 € | 1,841 m² | 18 €/m² | IBI a consultar con propiedad | Charges 4.50€/m2/mes

OFFICE IN REPRESENTATIVE AND EXCLUSIVE OFFICES BUILDING NEAR CIUDAD BBVA. Port of Somport 21-23. Madrid inspiring new talent. An inspiring symbiosis between life and business in one of the axes of Madrid Nuevo Norte. A new hub of 60,000 m<sup>2</sup> (sqm) that combines offices, premium services and restaurants designed by KPF and B.O.D. and that will be developed in phases. The project has been designed to achieve the prestigious LEED® Platinum certification. Surrounded by all kinds of services and very well connected by both public and private transport; Atocha Station is a 17-minute drive away and is 9 minutes from Adolfo Suarez Airport. Can you imagine working here?