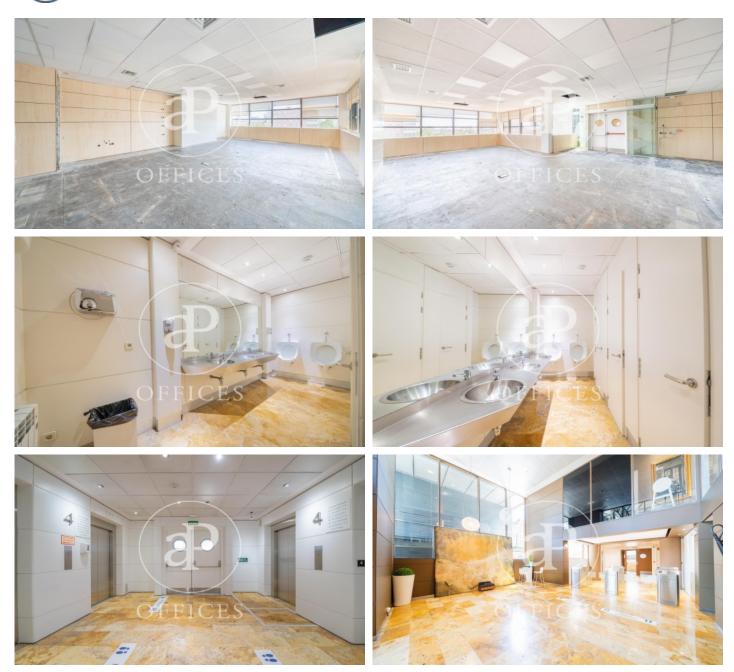

## 14,880 € | 647 m<sup>2</sup>

VERY BRIGHT OFFICE IN CASTELLANA. Exclusive office building, located in a privileged business environment, next to the 4 Madrid Towers, with 9 floors above ground level (ground + 8). The floors are diaphanous and highly efficient, with great luminosity in all its facades. Available surface area of 649 m2, the building has security and parking. It has very good access by public transport, thanks also to its proximity to Plaza de Castilla, where there is an intercity bus interchange; by private transport it is easily accessible via the M-30. Can you imagine working here?