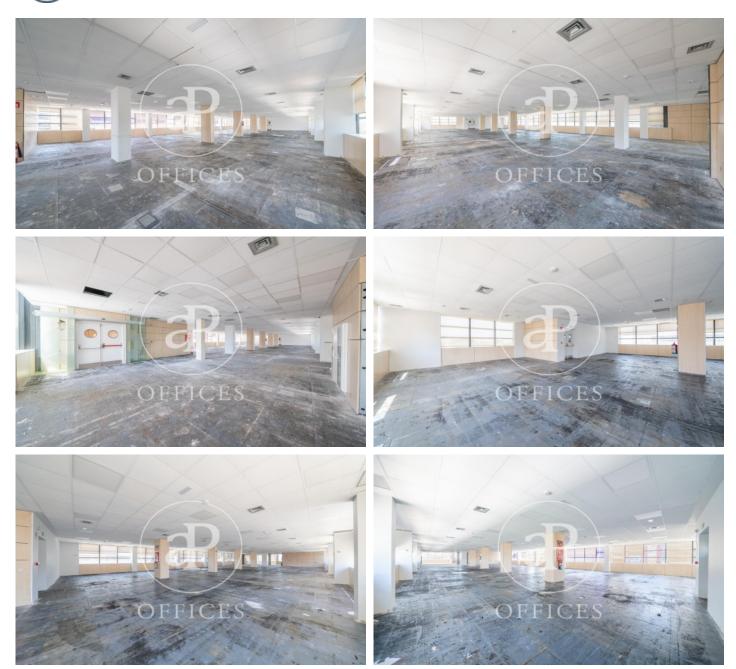

## 14,880 € | 647 m<sup>2</sup>

VERY BRIGHT OFFICE IN CASTELLANA. Exclusive office building, located in a privileged business environment, next to the 4 Madrid Towers, with 9 floors above ground level (ground + 8). The floors are diaphanous and highly efficient, with great luminosity in all its facades. Available surface area of 649 m2, the building has security and parking. It has very good access by public transport, thanks also to its proximity to Plaza de Castilla, where there is an intercity bus interchange; by private transport it is easily accessible via the M-30. Can you imagine working here?