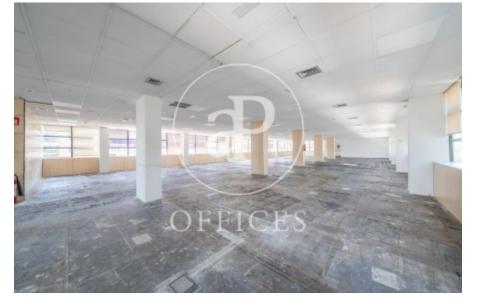

## 14,880 € | 647 m<sup>2</sup>

VERY BRIGHT OFFICE IN CASTELLANA. Exclusive office building, located in a privileged business environment, next to the 4 Madrid Towers, with 9 floors above ground level (ground + 8). The floors are diaphanous and highly efficient, with great luminosity in all its facades. Available surface area of 649 m2, the building has security and parking. It has very good access by public transport, thanks also to its proximity to Plaza de Castilla, where there is an intercity bus interchange; by private transport it is easily accessible via the M-30. Can you imagine working here?