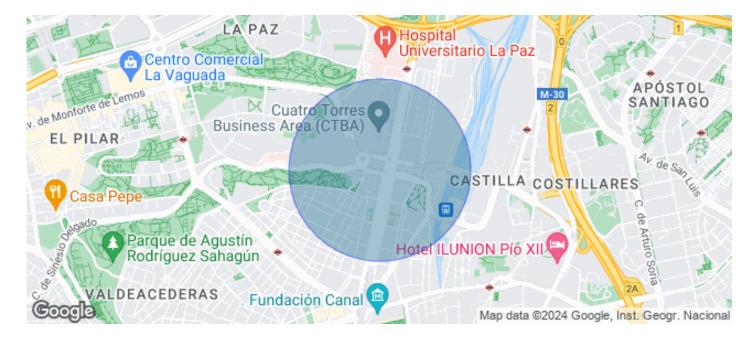

## 14,880 € | 647 m<sup>2</sup>

VERY BRIGHT OFFICE IN CASTELLANA. Exclusive office building, located in a privileged business environment, next to the 4 Madrid Towers, with 9 floors above ground level (ground + 8). The floors are diaphanous and highly efficient, with great luminosity in all its facades. Available surface area of 649 m2, the building has security and parking. It has very good access by public transport, thanks also to its proximity to Plaza de Castilla, where there is an intercity bus interchange; by private transport it is easily accessible via the M-30. Can you imagine working here?