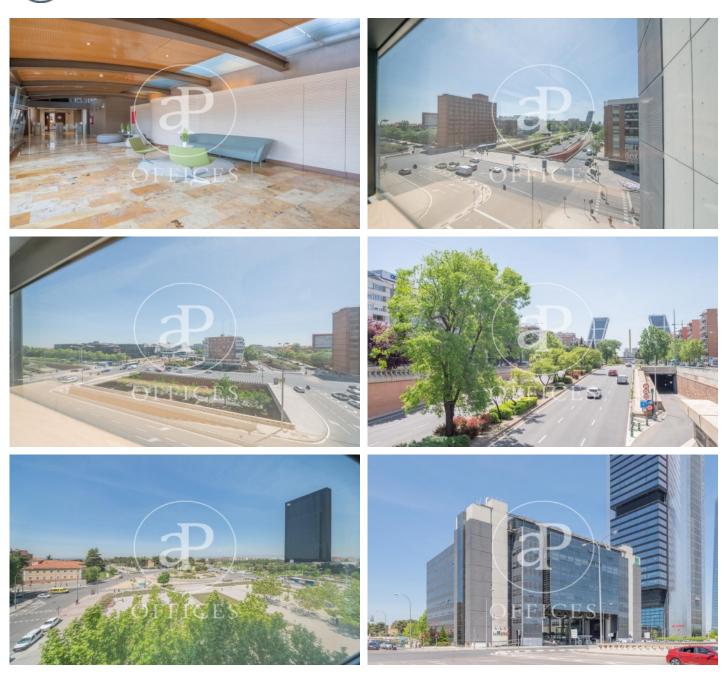

## 14,880 € | 647 m<sup>2</sup>

VERY BRIGHT OFFICE IN CASTELLANA. Exclusive office building, located in a privileged business environment, next to the 4 Madrid Towers, with 9 floors above ground level (ground + 8). The floors are diaphanous and highly efficient, with great luminosity in all its facades. Available surface area of 649 m2, the building has security and parking. It has very good access by public transport, thanks also to its proximity to Plaza de Castilla, where there is an intercity bus interchange; by private transport it is easily accessible via the M-30. Can you imagine working here?