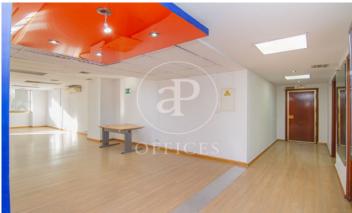

## 5,050 € | 300 m<sup>2</sup>

OFFICE IN EXCLUSIVE BUILDING IN CHAMARTIN. aProperties offers available office of 300m² in exclusive office building in Chamartín district. It has a registrable roof, electrical and computer network fully installed, air conditioning with hot-cold pump, fire protection system, common bathrooms per floor. The building has a concierge, access control, elevators and freight elevator. It has 3 parking spaces in two basements, where you can choose to rent different units. It has 9 floors above ground (ground + 8), 3 elevators, freight elevator, concierge and access control. It is located a few meters from the Plaza Castilla Interchange, where several Metro, urban and interurban bus lines stop. It also allows quick access to the M30 and A1. Located in front of the Plaza de Castilla Courts. Can you imagine working here?