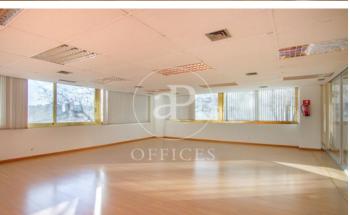

## 5,050 € | 300 m<sup>2</sup>

OFFICE IN EXCLUSIVE BUILDING IN CHAMARTIN. aProperties offers available office of 300m² in exclusive office building in Chamartín district. It has a registrable roof, electrical and computer network fully installed, air conditioning with hot-cold pump, fire protection system, common bathrooms per floor. The building has a concierge, access control, elevators and freight elevator. It has 3 parking spaces in two basements, where you can choose to rent different units. It has 9 floors above ground (ground + 8), 3 elevators, freight elevator, concierge and access control. It is located a few meters from the Plaza Castilla Interchange, where several Metro, urban and interurban bus lines stop. It also allows quick access to the M30 and A1. Located in front of the Plaza de Castilla Courts. Can you imagine working here?