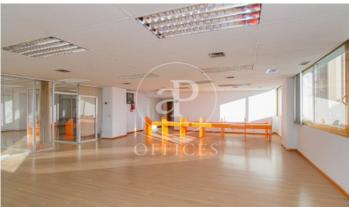

## 5,050 € | 300 m<sup>2</sup>

OFFICE IN EXCLUSIVE BUILDING IN CHAMARTIN. aProperties offers available office of 300m² in exclusive office building in Chamartín district. It has a registrable roof, electrical and computer network fully installed, air conditioning with hot-cold pump, fire protection system, common bathrooms per floor. The building has a concierge, access control, elevators and freight elevator. It has 3 parking spaces in two basements, where you can choose to rent different units. It has 9 floors above ground (ground + 8), 3 elevators, freight elevator, concierge and access control. It is located a few meters from the Plaza Castilla Interchange, where several Metro, urban and interurban bus lines stop. It also allows quick access to the M30 and A1. Located in front of the Plaza de Castilla Courts. Can you imagine working here?