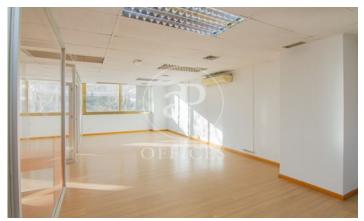

## 5,050 € | 300 m<sup>2</sup>

OFFICE IN EXCLUSIVE BUILDING IN CHAMARTIN. aProperties offers available office of 300m² in exclusive office building in Chamartín district. It has a registrable roof, electrical and computer network fully installed, air conditioning with hot-cold pump, fire protection system, common bathrooms per floor. The building has a concierge, access control, elevators and freight elevator. It has 3 parking spaces in two basements, where you can choose to rent different units. It has 9 floors above ground (ground + 8), 3 elevators, freight elevator, concierge and access control. It is located a few meters from the Plaza Castilla Interchange, where several Metro, urban and interurban bus lines stop. It also allows quick access to the M30 and A1. Located in front of the Plaza de Castilla Courts. Can you imagine working here?