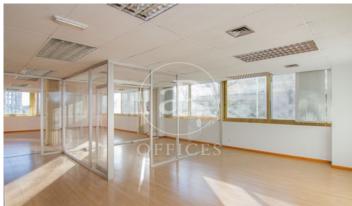

## 5,050 € | 300 m<sup>2</sup>

OFFICE IN EXCLUSIVE BUILDING IN CHAMARTIN. aProperties offers available office of 300m² in exclusive office building in Chamartín district. It has a registrable roof, electrical and computer network fully installed, air conditioning with hot-cold pump, fire protection system, common bathrooms per floor. The building has a concierge, access control, elevators and freight elevator. It has 3 parking spaces in two basements, where you can choose to rent different units. It has 9 floors above ground (ground + 8), 3 elevators, freight elevator, concierge and access control. It is located a few meters from the Plaza Castilla Interchange, where several Metro, urban and interurban bus lines stop. It also allows quick access to the M30 and A1. Located in front of the Plaza de Castilla Courts. Can you imagine working here?