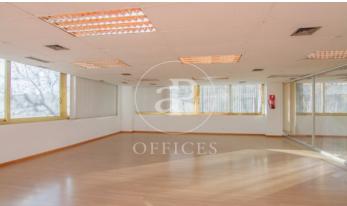

## 5,050 € | 300 m<sup>2</sup>

OFFICE IN EXCLUSIVE BUILDING IN CHAMARTIN. aProperties offers available office of 300m² in exclusive office building in Chamartín district. It has a registrable roof, electrical and computer network fully installed, air conditioning with hot-cold pump, fire protection system, common bathrooms per floor. The building has a concierge, access control, elevators and freight elevator. It has 3 parking spaces in two basements, where you can choose to rent different units. It has 9 floors above ground (ground + 8), 3 elevators, freight elevator, concierge and access control. It is located a few meters from the Plaza Castilla Interchange, where several Metro, urban and interurban bus lines stop. It also allows quick access to the M30 and A1. Located in front of the Plaza de Castilla Courts. Can you imagine working here?