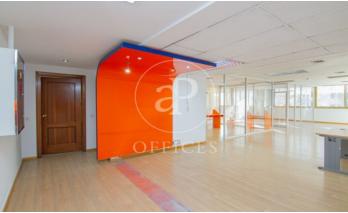

## 5,050 € | 300 m<sup>2</sup>

OFFICE IN EXCLUSIVE BUILDING IN CHAMARTIN. aProperties offers available office of 300m² in exclusive office building in Chamartín district. It has a registrable roof, electrical and computer network fully installed, air conditioning with hot-cold pump, fire protection system, common bathrooms per floor. The building has a concierge, access control, elevators and freight elevator. It has 3 parking spaces in two basements, where you can choose to rent different units. It has 9 floors above ground (ground + 8), 3 elevators, freight elevator, concierge and access control. It is located a few meters from the Plaza Castilla Interchange, where several Metro, urban and interurban bus lines stop. It also allows quick access to the M30 and A1. Located in front of the Plaza de Castilla Courts. Can you imagine working here?