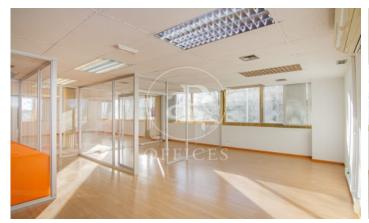

## 5,050 € | 300 m<sup>2</sup>

OFFICE IN EXCLUSIVE BUILDING IN CHAMARTIN. aProperties offers available office of 300m² in exclusive office building in Chamartín district. It has a registrable roof, electrical and computer network fully installed, air conditioning with hot-cold pump, fire protection system, common bathrooms per floor. The building has a concierge, access control, elevators and freight elevator. It has 3 parking spaces in two basements, where you can choose to rent different units. It has 9 floors above ground (ground + 8), 3 elevators, freight elevator, concierge and access control. It is located a few meters from the Plaza Castilla Interchange, where several Metro, urban and interurban bus lines stop. It also allows quick access to the M30 and A1. Located in front of the Plaza de Castilla Courts. Can you imagine working here?