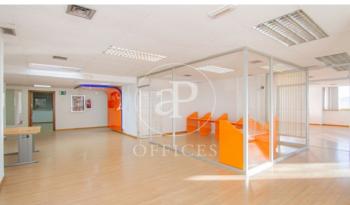

## 5,050 € | 300 m<sup>2</sup>

OFFICE IN EXCLUSIVE BUILDING IN CHAMARTIN. aProperties offers available office of 300m² in exclusive office building in Chamartín district. It has a registrable roof, electrical and computer network fully installed, air conditioning with hot-cold pump, fire protection system, common bathrooms per floor. The building has a concierge, access control, elevators and freight elevator. It has 3 parking spaces in two basements, where you can choose to rent different units. It has 9 floors above ground (ground + 8), 3 elevators, freight elevator, concierge and access control. It is located a few meters from the Plaza Castilla Interchange, where several Metro, urban and interurban bus lines stop. It also allows quick access to the M30 and A1. Located in front of the Plaza de Castilla Courts. Can you imagine working here?