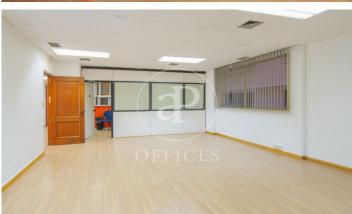

## 5,050 € | 300 m<sup>2</sup>

OFFICE IN EXCLUSIVE BUILDING IN CHAMARTIN. aProperties offers available office of 300m² in exclusive office building in Chamartín district. It has a registrable roof, electrical and computer network fully installed, air conditioning with hot-cold pump, fire protection system, common bathrooms per floor. The building has a concierge, access control, elevators and freight elevator. It has 3 parking spaces in two basements, where you can choose to rent different units. It has 9 floors above ground (ground + 8), 3 elevators, freight elevator, concierge and access control. It is located a few meters from the Plaza Castilla Interchange, where several Metro, urban and interurban bus lines stop. It also allows quick access to the M30 and A1. Located in front of the Plaza de Castilla Courts. Can you imagine working here?