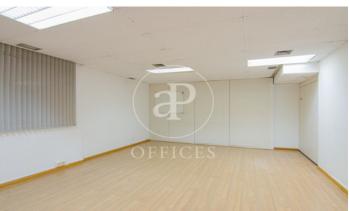

## 5,050 € | 300 m<sup>2</sup>

OFFICE IN EXCLUSIVE BUILDING IN CHAMARTIN. aProperties offers available office of 300m² in exclusive office building in Chamartín district. It has a registrable roof, electrical and computer network fully installed, air conditioning with hot-cold pump, fire protection system, common bathrooms per floor. The building has a concierge, access control, elevators and freight elevator. It has 3 parking spaces in two basements, where you can choose to rent different units. It has 9 floors above ground (ground + 8), 3 elevators, freight elevator, concierge and access control. It is located a few meters from the Plaza Castilla Interchange, where several Metro, urban and interurban bus lines stop. It also allows quick access to the M30 and A1. Located in front of the Plaza de Castilla Courts. Can you imagine working here?