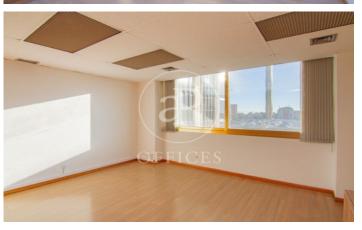

## 5,050 € | 300 m<sup>2</sup>

OFFICE IN EXCLUSIVE BUILDING IN CHAMARTIN. aProperties offers available office of 300m² in exclusive office building in Chamartín district. It has a registrable roof, electrical and computer network fully installed, air conditioning with hot-cold pump, fire protection system, common bathrooms per floor. The building has a concierge, access control, elevators and freight elevator. It has 3 parking spaces in two basements, where you can choose to rent different units. It has 9 floors above ground (ground + 8), 3 elevators, freight elevator, concierge and access control. It is located a few meters from the Plaza Castilla Interchange, where several Metro, urban and interurban bus lines stop. It also allows quick access to the M30 and A1. Located in front of the Plaza de Castilla Courts. Can you imagine working here?