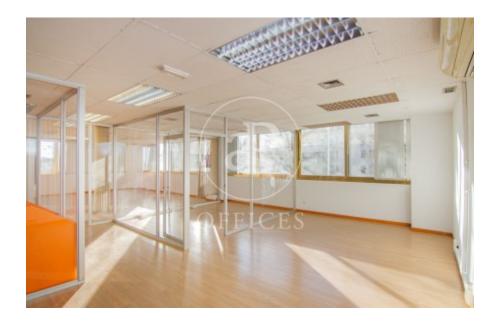

## 5,050 € | 300 m<sup>2</sup>

OFFICE IN EXCLUSIVE BUILDING IN CHAMARTIN. aProperties offers available office of 300m² in exclusive office building in Chamartín district. It has a registrable roof, electrical and computer network fully installed, air conditioning with hot-cold pump, fire protection system, common bathrooms per floor. The building has a concierge, access control, elevators and freight elevator. It has 3 parking spaces in two basements, where you can choose to rent different units. It has 9 floors above ground (ground + 8), 3 elevators, freight elevator, concierge and access control. It is located a few meters from the Plaza Castilla Interchange, where several Metro, urban and interurban bus lines stop. It also allows quick access to the M30 and A1. Located in front of the Plaza de Castilla Courts. Can you imagine working here?