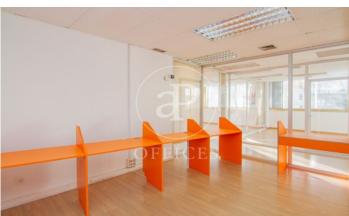

## 5,050 € | 300 m<sup>2</sup>

OFFICE IN EXCLUSIVE BUILDING IN CHAMARTIN. aProperties offers available office of 300m² in exclusive office building in Chamartín district. It has a registrable roof, electrical and computer network fully installed, air conditioning with hot-cold pump, fire protection system, common bathrooms per floor. The building has a concierge, access control, elevators and freight elevator. It has 3 parking spaces in two basements, where you can choose to rent different units. It has 9 floors above ground (ground + 8), 3 elevators, freight elevator, concierge and access control. It is located a few meters from the Plaza Castilla Interchange, where several Metro, urban and interurban bus lines stop. It also allows quick access to the M30 and A1. Located in front of the Plaza de Castilla Courts. Can you imagine working here?