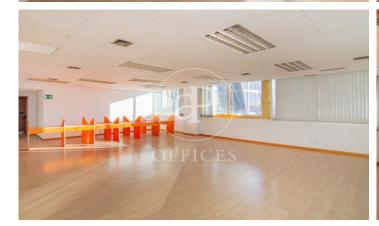

## 5,050 € | 300 m<sup>2</sup>

OFFICE IN EXCLUSIVE BUILDING IN CHAMARTIN. aProperties offers available office of 300m² in exclusive office building in Chamartín district. It has a registrable roof, electrical and computer network fully installed, air conditioning with hot-cold pump, fire protection system, common bathrooms per floor. The building has a concierge, access control, elevators and freight elevator. It has 3 parking spaces in two basements, where you can choose to rent different units. It has 9 floors above ground (ground + 8), 3 elevators, freight elevator, concierge and access control. It is located a few meters from the Plaza Castilla Interchange, where several Metro, urban and interurban bus lines stop. It also allows quick access to the M30 and A1. Located in front of the Plaza de Castilla Courts. Can you imagine working here?