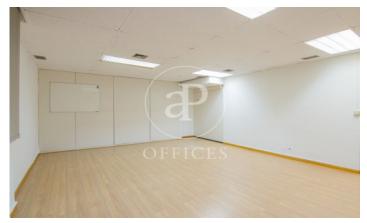

## 5,050 € | 300 m<sup>2</sup>

OFFICE IN EXCLUSIVE BUILDING IN CHAMARTIN. aProperties offers available office of 300m² in exclusive office building in Chamartín district. It has a registrable roof, electrical and computer network fully installed, air conditioning with hot-cold pump, fire protection system, common bathrooms per floor. The building has a concierge, access control, elevators and freight elevator. It has 3 parking spaces in two basements, where you can choose to rent different units. It has 9 floors above ground (ground + 8), 3 elevators, freight elevator, concierge and access control. It is located a few meters from the Plaza Castilla Interchange, where several Metro, urban and interurban bus lines stop. It also allows quick access to the M30 and A1. Located in front of the Plaza de Castilla Courts. Can you imagine working here?