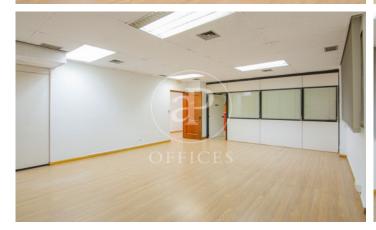

## 5,050 € | 300 m<sup>2</sup>

OFFICE IN EXCLUSIVE BUILDING IN CHAMARTIN. aProperties offers available office of 300m² in exclusive office building in Chamartín district. It has a registrable roof, electrical and computer network fully installed, air conditioning with hot-cold pump, fire protection system, common bathrooms per floor. The building has a concierge, access control, elevators and freight elevator. It has 3 parking spaces in two basements, where you can choose to rent different units. It has 9 floors above ground (ground + 8), 3 elevators, freight elevator, concierge and access control. It is located a few meters from the Plaza Castilla Interchange, where several Metro, urban and interurban bus lines stop. It also allows quick access to the M30 and A1. Located in front of the Plaza de Castilla Courts. Can you imagine working here?