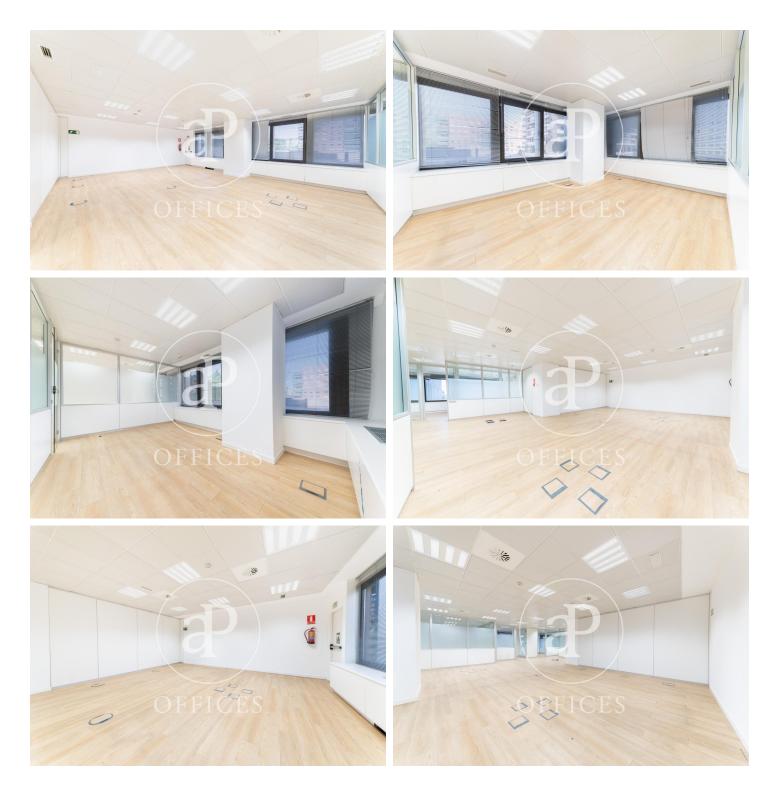

## Price from 3,860 € | Surface 193 m<sup>2</sup> - 576 m<sup>2</sup> | 9 Units

Exclusive office building in Castilla area. It has eight offices of 576m<sup>2</sup>, divisible in modules of 288m<sup>2</sup> and one of 193m<sup>2</sup> with an income from 3,860 €. All offices have central air conditioning, metal roof and technical floor. Biometric access control, 24h surveillance and excellent natural light. The building stands out for its spectacular curtain wall facade. It has an entrance hall completely renovated. Lighting read in all common areas with face-to-face detectors. Lifts with multimedia screen inside the cabin, parking in the building itself, not included in the rent. The location of the building is excellent, very close to Plaza Castilla, with easy and quick access from the Castellana, M-30, A-1, in addition to very good communication of public transport with several bus lines, metro and Chamartín neighborhoods.