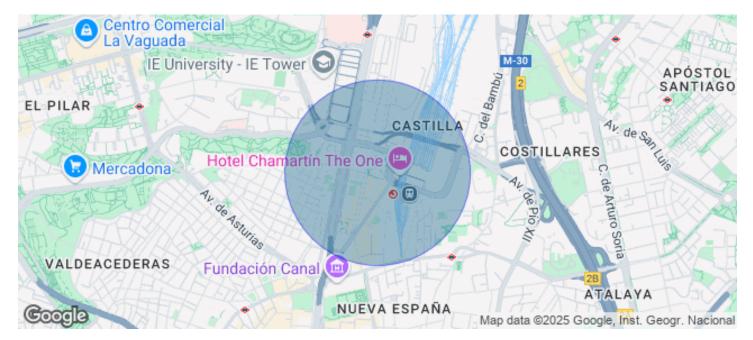

## Price from 3,860 € | Surface 193 m<sup>2</sup> - 576 m<sup>2</sup> | 9 Units

Exclusive office building in Castilla area. It has eight offices of 576m<sup>2</sup>, divisible in modules of 288m<sup>2</sup> and one of 193m<sup>2</sup> with an income from 3,860 €. All offices have central air conditioning, metal roof and technical floor. Biometric access control, 24h surveillance and excellent natural light. The building stands out for its spectacular curtain wall facade. It has an entrance hall completely renovated. Lighting read in all common areas with face-to-face detectors. Lifts with multimedia screen inside the cabin, parking in the building itself, not included in the rent. The location of the building is excellent, very close to Plaza Castilla, with easy and quick access from the Castellana, M-30, A-1, in addition to very good communication of public transport with several bus lines, metro and Chamartín neighborhoods.