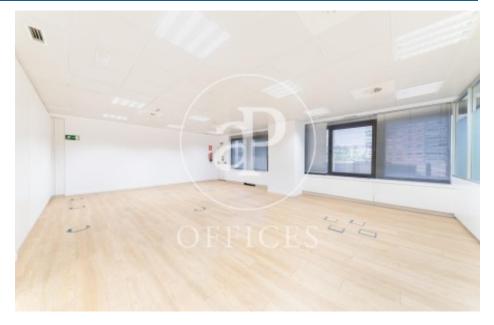

## Price from 3,860 € | Surface 193 m<sup>2</sup> - 576 m<sup>2</sup> | 9 Units

Exclusive office building in Castilla area. It has eight offices of 576m<sup>2</sup>, divisible in modules of 288m<sup>2</sup> and one of 193m<sup>2</sup> with an income from 3,860 €. All offices have central air conditioning, metal roof and technical floor. Biometric access control, 24h surveillance and excellent natural light. The building stands out for its spectacular curtain wall facade. It has an entrance hall completely renovated. Lighting read in all common areas with face-to-face detectors. Lifts with multimedia screen inside the cabin, parking in the building itself, not included in the rent. The location of the building is excellent, very close to Plaza Castilla, with easy and quick access from the Castellana, M-30, A-1, in addition to very good communication of public transport with several bus lines, metro and Chamartín neighborhoods.