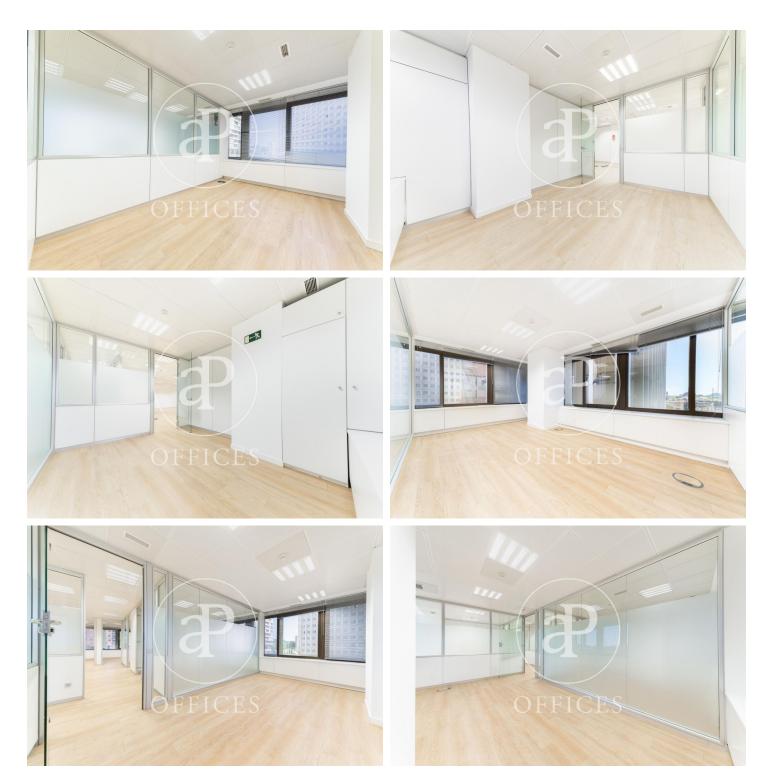

## Price from 3,860 € | Surface 193 m<sup>2</sup> - 576 m<sup>2</sup> | 9 Units

Exclusive office building in Castilla area. It has eight offices of 576m<sup>2</sup>, divisible in modules of 288m<sup>2</sup> and one of 193m<sup>2</sup> with an income from 3,860 €. All offices have central air conditioning, metal roof and technical floor. Biometric access control, 24h surveillance and excellent natural light. The building stands out for its spectacular curtain wall facade. It has an entrance hall completely renovated. Lighting read in all common areas with face-to-face detectors. Lifts with multimedia screen inside the cabin, parking in the building itself, not included in the rent. The location of the building is excellent, very close to Plaza Castilla, with easy and quick access from the Castellana, M-30, A-1, in addition to very good communication of public transport with several bus lines, metro and Chamartín neighborhoods.