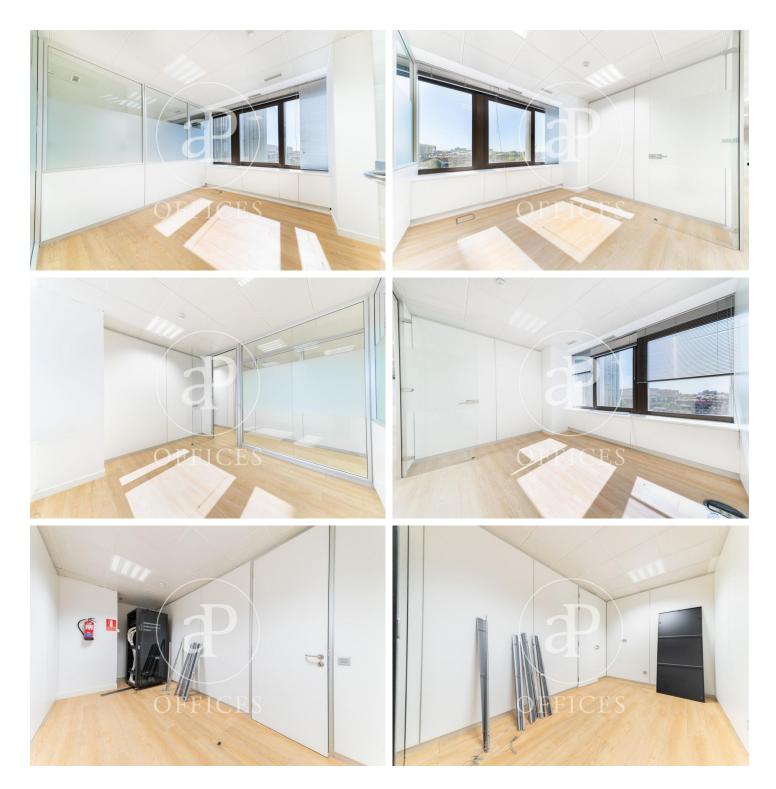

## Price from 3,860 € | Surface 193 m<sup>2</sup> - 576 m<sup>2</sup> | 9 Units

Exclusive office building in Castilla area. It has eight offices of 576m<sup>2</sup>, divisible in modules of 288m<sup>2</sup> and one of 193m<sup>2</sup> with an income from 3,860 €. All offices have central air conditioning, metal roof and technical floor. Biometric access control, 24h surveillance and excellent natural light. The building stands out for its spectacular curtain wall facade. It has an entrance hall completely renovated. Lighting read in all common areas with face-to-face detectors. Lifts with multimedia screen inside the cabin, parking in the building itself, not included in the rent. The location of the building is excellent, very close to Plaza Castilla, with easy and quick access from the Castellana, M-30, A-1, in addition to very good communication of public transport with several bus lines, metro and Chamartín neighborhoods.

The information about any property is not binding to any offer or contract. Any verbal or written declaration made by aProperties with regards to the value or condition of the property should not be considered accurate or factual. The pictures make reference to some parts of the property at the times that they were taken. The areas, dimensions and distances that are given are approximate and should be checked by the client. The images are computer generated and are just an approximate indication of the real appearance of the property; these may change at any time. The information with regards to the property may also change at any time.