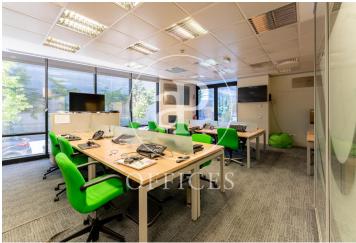

## 1,700,000 € | 383 m<sup>2</sup>

Large and very bright office of 383sqm, with several entrances one from the street and another from the hall of the building. It is distributed in 6 offices and a meeting room with German Miller furniture. All the rooms are distributed with screens. High quality data network, hot and cold installations and security system. The building is a representative building, has 5 parking spaces included in the price. Unbeatable location as it is next to the Feria de Madrid metro station, with a direct line to the airport, opposite the Ifema and the Palacio Municipal de Congresos.