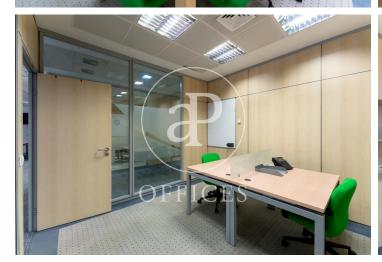

## 1,700,000 € | 383 m<sup>2</sup>

Large and very bright office of 383sqm, with several entrances one from the street and another from the hall of the building. It is distributed in 6 offices and a meeting room with German Miller furniture. All the rooms are distributed with screens. High quality data network, hot and cold installations and security system. The building is a representative building, has 5 parking spaces included in the price. Unbeatable location as it is next to the Feria de Madrid metro station, with a direct line to the airport, opposite the Ifema and the Palacio Municipal de Congresos.