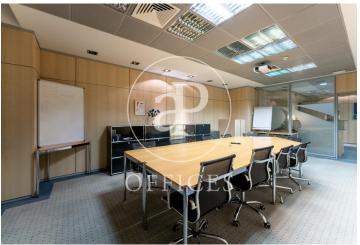

## 1,700,000 € | 383 m<sup>2</sup>

Large and very bright office of 383sqm, with several entrances one from the street and another from the hall of the building. It is distributed in 6 offices and a meeting room with German Miller furniture. All the rooms are distributed with screens. High quality data network, hot and cold installations and security system. The building is a representative building, has 5 parking spaces included in the price. Unbeatable location as it is next to the Feria de Madrid metro station, with a direct line to the airport, opposite the Ifema and the Palacio Municipal de Congresos.