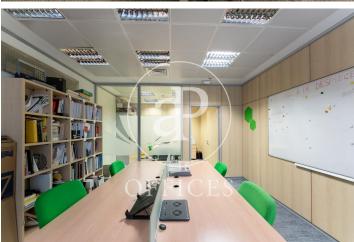

## 1,700,000 € | 383 m<sup>2</sup>

Large and very bright office of 383sqm, with several entrances one from the street and another from the hall of the building. It is distributed in 6 offices and a meeting room with German Miller furniture. All the rooms are distributed with screens. High quality data network, hot and cold installations and security system. The building is a representative building, has 5 parking spaces included in the price. Unbeatable location as it is next to the Feria de Madrid metro station, with a direct line to the airport, opposite the Ifema and the Palacio Municipal de Congresos.