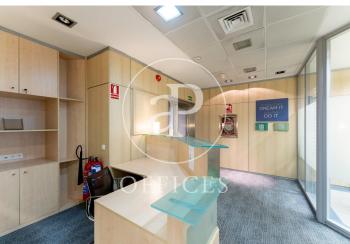

## 1,700,000 € | 383 m<sup>2</sup>

Large and very bright office of 383sqm, with several entrances one from the street and another from the hall of the building. It is distributed in 6 offices and a meeting room with German Miller furniture. All the rooms are distributed with screens. High quality data network, hot and cold installations and security system. The building is a representative building, has 5 parking spaces included in the price. Unbeatable location as it is next to the Feria de Madrid metro station, with a direct line to the airport, opposite the Ifema and the Palacio Municipal de Congresos.