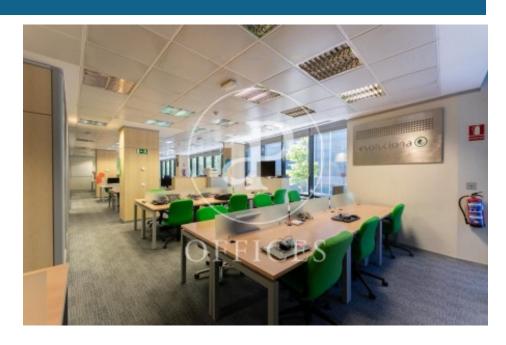

## 1,700,000 € | 383 m<sup>2</sup>

Large and very bright office of 383sqm, with several entrances one from the street and another from the hall of the building. It is distributed in 6 offices and a meeting room with German Miller furniture. All the rooms are distributed with screens. High quality data network, hot and cold installations and security system. The building is a representative building, has 5 parking spaces included in the price. Unbeatable location as it is next to the Feria de Madrid metro station, with a direct line to the airport, opposite the Ifema and the Palacio Municipal de Congresos.