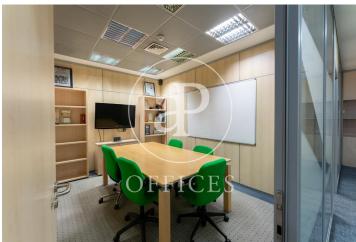

## 1,700,000 € | 383 m<sup>2</sup>

Large and very bright office of 383sqm, with several entrances one from the street and another from the hall of the building. It is distributed in 6 offices and a meeting room with German Miller furniture. All the rooms are distributed with screens. High quality data network, hot and cold installations and security system. The building is a representative building, has 5 parking spaces included in the price. Unbeatable location as it is next to the Feria de Madrid metro station, with a direct line to the airport, opposite the Ifema and the Palacio Municipal de Congresos.