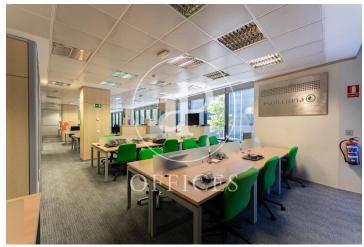

## 1,700,000 € | 383 m<sup>2</sup>

Large and very bright office of 383sqm, with several entrances one from the street and another from the hall of the building. It is distributed in 6 offices and a meeting room with German Miller furniture. All the rooms are distributed with screens. High quality data network, hot and cold installations and security system. The building is a representative building, has 5 parking spaces included in the price. Unbeatable location as it is next to the Feria de Madrid metro station, with a direct line to the airport, opposite the Ifema and the Palacio Municipal de Congresos.