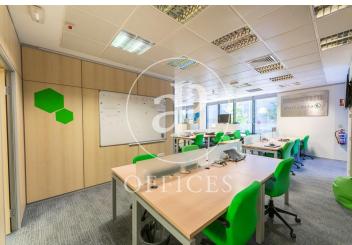

## 1,700,000 € | 383 m<sup>2</sup>

Large and very bright office of 383sqm, with several entrances one from the street and another from the hall of the building. It is distributed in 6 offices and a meeting room with German Miller furniture. All the rooms are distributed with screens. High quality data network, hot and cold installations and security system. The building is a representative building, has 5 parking spaces included in the price. Unbeatable location as it is next to the Feria de Madrid metro station, with a direct line to the airport, opposite the Ifema and the Palacio Municipal de Congresos.