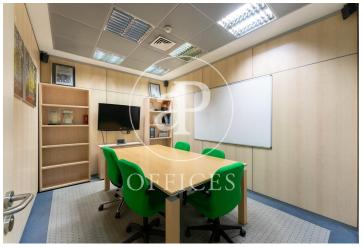

## 1,700,000 € | 383 m<sup>2</sup>

Large and very bright office of 383sqm, with several entrances one from the street and another from the hall of the building. It is distributed in 6 offices and a meeting room with German Miller furniture. All the rooms are distributed with screens. High quality data network, hot and cold installations and security system. The building is a representative building, has 5 parking spaces included in the price. Unbeatable location as it is next to the Feria de Madrid metro station, with a direct line to the airport, opposite the Ifema and the Palacio Municipal de Congresos.