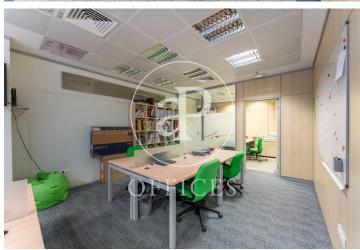

## 1,700,000 € | 383 m<sup>2</sup>

Large and very bright office of 383sqm, with several entrances one from the street and another from the hall of the building. It is distributed in 6 offices and a meeting room with German Miller furniture. All the rooms are distributed with screens. High quality data network, hot and cold installations and security system. The building is a representative building, has 5 parking spaces included in the price. Unbeatable location as it is next to the Feria de Madrid metro station, with a direct line to the airport, opposite the Ifema and the Palacio Municipal de Congresos.