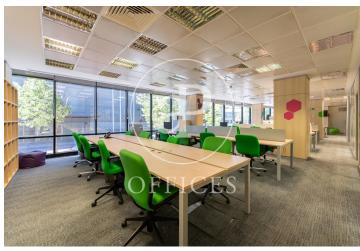

## 1,700,000 € | 383 m<sup>2</sup>

Large and very bright office of 383sqm, with several entrances one from the street and another from the hall of the building. It is distributed in 6 offices and a meeting room with German Miller furniture. All the rooms are distributed with screens. High quality data network, hot and cold installations and security system. The building is a representative building, has 5 parking spaces included in the price. Unbeatable location as it is next to the Feria de Madrid metro station, with a direct line to the airport, opposite the Ifema and the Palacio Municipal de Congresos.