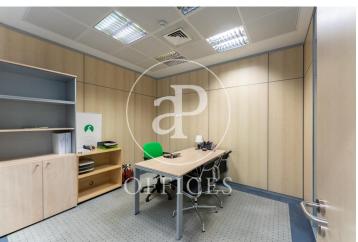

## 1,700,000 € | 383 m<sup>2</sup>

Large and very bright office of 383sqm, with several entrances one from the street and another from the hall of the building. It is distributed in 6 offices and a meeting room with German Miller furniture. All the rooms are distributed with screens. High quality data network, hot and cold installations and security system. The building is a representative building, has 5 parking spaces included in the price. Unbeatable location as it is next to the Feria de Madrid metro station, with a direct line to the airport, opposite the Ifema and the Palacio Municipal de Congresos.