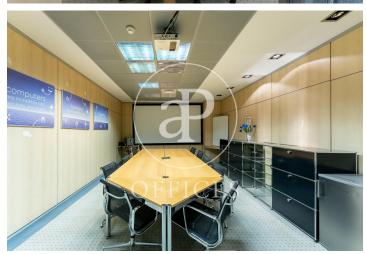

## 1,700,000 € | 383 m<sup>2</sup>

Large and very bright office of 383sqm, with several entrances one from the street and another from the hall of the building. It is distributed in 6 offices and a meeting room with German Miller furniture. All the rooms are distributed with screens. High quality data network, hot and cold installations and security system. The building is a representative building, has 5 parking spaces included in the price. Unbeatable location as it is next to the Feria de Madrid metro station, with a direct line to the airport, opposite the Ifema and the Palacio Municipal de Congresos.