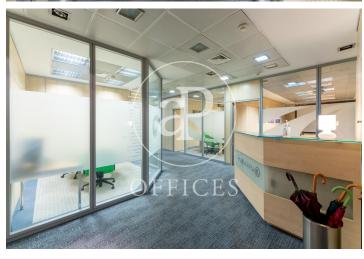

## 1,700,000 € | 383 m<sup>2</sup>

Large and very bright office of 383sqm, with several entrances one from the street and another from the hall of the building. It is distributed in 6 offices and a meeting room with German Miller furniture. All the rooms are distributed with screens. High quality data network, hot and cold installations and security system. The building is a representative building, has 5 parking spaces included in the price. Unbeatable location as it is next to the Feria de Madrid metro station, with a direct line to the airport, opposite the Ifema and the Palacio Municipal de Congresos.