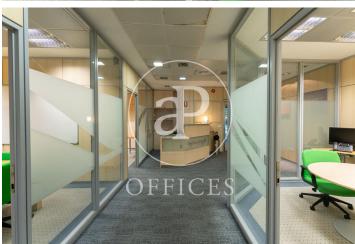

## 1,700,000 € | 383 m<sup>2</sup>

Large and very bright office of 383sqm, with several entrances one from the street and another from the hall of the building. It is distributed in 6 offices and a meeting room with German Miller furniture. All the rooms are distributed with screens. High quality data network, hot and cold installations and security system. The building is a representative building, has 5 parking spaces included in the price. Unbeatable location as it is next to the Feria de Madrid metro station, with a direct line to the airport, opposite the Ifema and the Palacio Municipal de Congresos.