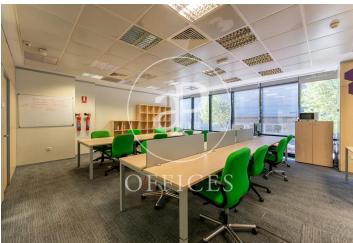

## 1,700,000 € | 383 m<sup>2</sup>

Large and very bright office of 383sqm, with several entrances one from the street and another from the hall of the building. It is distributed in 6 offices and a meeting room with German Miller furniture. All the rooms are distributed with screens. High quality data network, hot and cold installations and security system. The building is a representative building, has 5 parking spaces included in the price. Unbeatable location as it is next to the Feria de Madrid metro station, with a direct line to the airport, opposite the Ifema and the Palacio Municipal de Congresos.