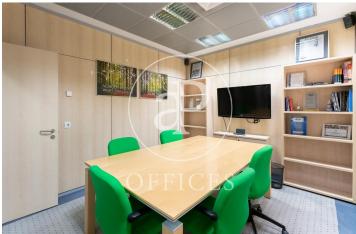

## 1,700,000 € | 383 m<sup>2</sup>

Large and very bright office of 383sqm, with several entrances one from the street and another from the hall of the building. It is distributed in 6 offices and a meeting room with German Miller furniture. All the rooms are distributed with screens. High quality data network, hot and cold installations and security system. The building is a representative building, has 5 parking spaces included in the price. Unbeatable location as it is next to the Feria de Madrid metro station, with a direct line to the airport, opposite the Ifema and the Palacio Municipal de Congresos.