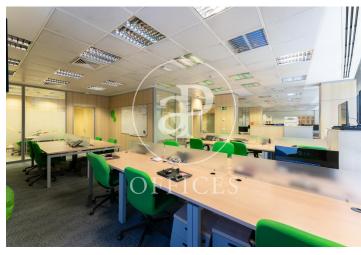

## 1,700,000 € | 383 m<sup>2</sup>

Large and very bright office of 383sqm, with several entrances one from the street and another from the hall of the building. It is distributed in 6 offices and a meeting room with German Miller furniture. All the rooms are distributed with screens. High quality data network, hot and cold installations and security system. The building is a representative building, has 5 parking spaces included in the price. Unbeatable location as it is next to the Feria de Madrid metro station, with a direct line to the airport, opposite the Ifema and the Palacio Municipal de Congresos.